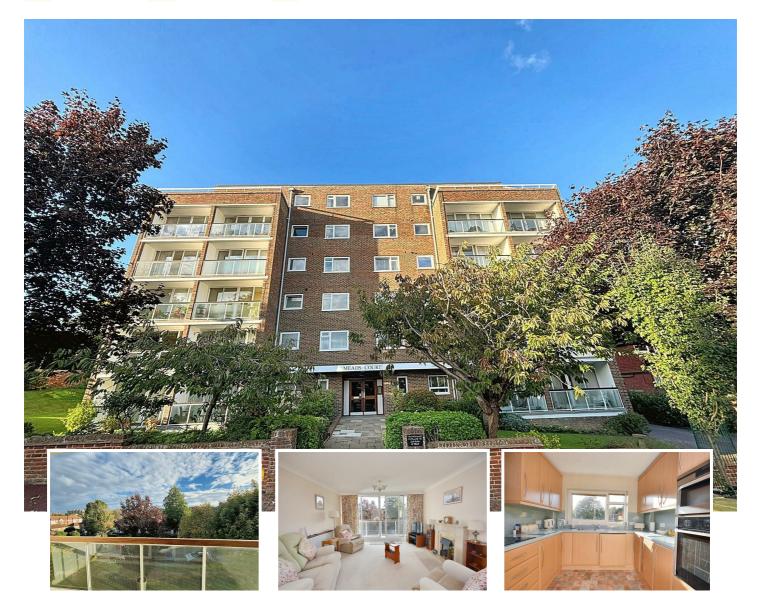

### 11 Meads Court Carlisle Road, Eastbourne BN20 7ER

A well presented three bedroom apartment that provides extremely spacious accommodation. Enviably situated in Lower Meads are of Eastbourne the flat is being sold CHAIN FREE and with a share of the freehold. Benefits include a wonderful double aspect lounge, three double bedrooms all with built-in wardrobes, refitted kitchen & bathroom, double glazing and gas central heating. The flat has lawned communal gardens to the front and a lock-up garage to the rear. Eastbourne's town centre, theatres and mainline railway station are all within comfortable walking distance. An internal inspection comes highly recommended.

# £315,000

| Main Features                            | Entrance<br>Communal entrance with security entry phone system. Stairs and lift to third floor<br>private entrance door to -                                                                                                                                                                                                                                                                                                                                                                                                                                                                           |
|------------------------------------------|--------------------------------------------------------------------------------------------------------------------------------------------------------------------------------------------------------------------------------------------------------------------------------------------------------------------------------------------------------------------------------------------------------------------------------------------------------------------------------------------------------------------------------------------------------------------------------------------------------|
| Well Presented Lower                     |                                                                                                                                                                                                                                                                                                                                                                                                                                                                                                                                                                                                        |
| Meads Apartment                          | Hallway<br>Entryphone handset. Two built-in cupboards. Coved ceiling.                                                                                                                                                                                                                                                                                                                                                                                                                                                                                                                                  |
| <ul> <li>3 Double Bedrooms</li> </ul>    | <ul> <li>Double Aspect Lounge</li> <li>17'11 x 12'8 (5.46m x 3.86m)</li> <li>Feature fireplace with marble surround and hearth. Radiator. Coved ceiling.</li> <li>Double glazed window to side aspect. Patio doors to balcony.</li> <li>Fitted Kitchen</li> <li>9'6 x 8'11 (2.90m x 2.72m)</li> <li>Range of fitted lightwood wall and base units. Worktop with inset single drainer sink unit and mixer tap. Built-in electric hob and coloured glass splashback. Eye level double oven. Cupboard housing gas boiler. Integrated fridge/freezer and washing machine. Double glazed window.</li> </ul> |
| Third Floor                              |                                                                                                                                                                                                                                                                                                                                                                                                                                                                                                                                                                                                        |
| <ul> <li>Double Aspect Lounge</li> </ul> |                                                                                                                                                                                                                                                                                                                                                                                                                                                                                                                                                                                                        |
| Leading To Sun Balcony                   |                                                                                                                                                                                                                                                                                                                                                                                                                                                                                                                                                                                                        |
| Fitted Kitchen                           |                                                                                                                                                                                                                                                                                                                                                                                                                                                                                                                                                                                                        |
| Cloakroom                                |                                                                                                                                                                                                                                                                                                                                                                                                                                                                                                                                                                                                        |
| <ul> <li>Modern Bathroom/WC</li> </ul>   | Bedroom 1<br>12'2 x 10'7 (3.71m x 3.23m )<br>Radiator. Fitted double wardrobe with shelving and hanging rail. Coved ceiling.<br>Double glazed window to rear aspect.                                                                                                                                                                                                                                                                                                                                                                                                                                   |
| • Double Glazing & Gas                   |                                                                                                                                                                                                                                                                                                                                                                                                                                                                                                                                                                                                        |
| Central Heating                          |                                                                                                                                                                                                                                                                                                                                                                                                                                                                                                                                                                                                        |
| • Garage                                 | Bedroom 2 (Currently Used As A Dining Room)<br>11'2 x 8'11 (3.40m x 2.72m )<br>Radiator. Built-in wardrobe. Coved ceiling. Double glazed window to rear aspect.                                                                                                                                                                                                                                                                                                                                                                                                                                        |
| CHAIN FREE                               |                                                                                                                                                                                                                                                                                                                                                                                                                                                                                                                                                                                                        |
|                                          | Bedroom 3<br>12'2 x 7'8 (3.71m x 2.34m )<br>Radiator. Built-in double wardrobe with hanging rail and shelving. Coved ceiling.<br>Double glazed window to rear aspect.                                                                                                                                                                                                                                                                                                                                                                                                                                  |
|                                          | Cloakroom<br>Low level WC. Wash hand basin. Part tiled walls.                                                                                                                                                                                                                                                                                                                                                                                                                                                                                                                                          |
|                                          | Modern Bathroom/WC<br>White suite comprising panelled bath with chrome mixer tap, shower over and<br>shower screen. Low level WC. Pedestal wash hand basin with mixer tap. Radiator.<br>Extractor fan. Frosted double glazed window.                                                                                                                                                                                                                                                                                                                                                                   |
|                                          | Parking<br>The flat has a lock-up garage to the rear.                                                                                                                                                                                                                                                                                                                                                                                                                                                                                                                                                  |
|                                          | EPC = C                                                                                                                                                                                                                                                                                                                                                                                                                                                                                                                                                                                                |
|                                          | Council Tax Band = D                                                                                                                                                                                                                                                                                                                                                                                                                                                                                                                                                                                   |