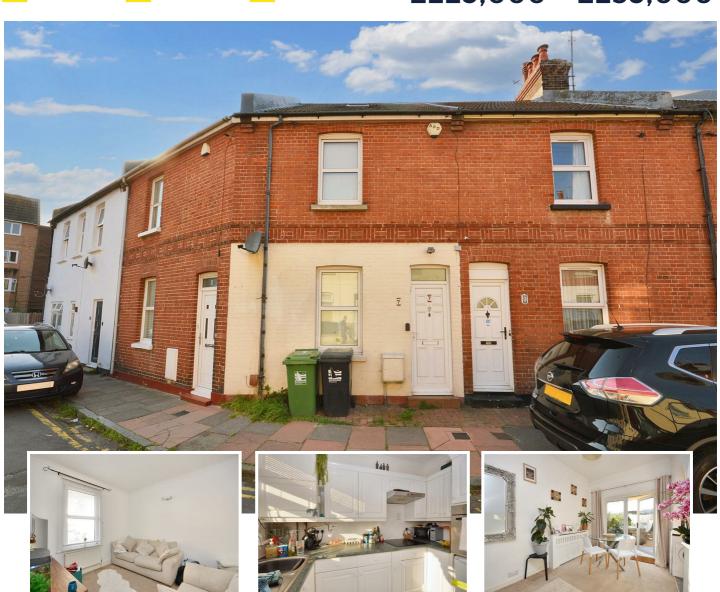

## 7 Sydney Road, Eastbourne, BN22 8BG

\*\*\* GUIDE PRICE £225,000 - £235,000 \*\*\*

Two bedroom terraced cottage with a SUN TRAP courtyard garden, two reception rooms, fitted kitchen, bathroom and full width master bedroom with fitted wardrobes. Deemed to be the perfect starter home for first time buyers or equally an investment for a landlord. Further benefits include an upgraded fuse board and boiler, early viewing comes highly recommended.

### **Entrance Hallway**

Radiator. Double glazed front door.

Terraced House

#### Lounge

Two Bedrooms

10'5 x 9'7 (3.18m x 2.92m)

Radiator. Wall lights. Double glazed window to front aspect.

Lounge

**Dining Room** 

• Dining Room 15'5 x 7'10 (4.70m x 2.39m)

Radiator. Double glazed French doors to garden.

### **Fitted Kitchen**

9'0 x 4'10 (2.74m x 1.47m)

Bathroom

Range of wall and base units, worktop with inset single drainer sink unit and electric hob. Electric oven. Extractor cooker hood. Space for under counter fridge. Space and plumbing for washing machine. Gas boiler. Double glazed window to