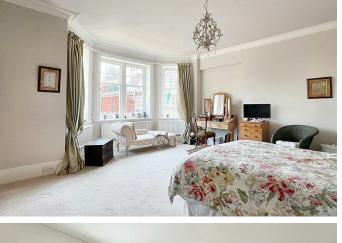

#### 6 Meads Street, Eastbourne, BN20 7QT

| Main Features |                            | Spacious Reception Hall<br>Radiators. Staircase with period detail.                                                                                                                                                                                                                                                                                                                                                                                |
|---------------|----------------------------|----------------------------------------------------------------------------------------------------------------------------------------------------------------------------------------------------------------------------------------------------------------------------------------------------------------------------------------------------------------------------------------------------------------------------------------------------|
| •             | Edwardian Style Semi       | Sitting Room<br>16'10 x 13'7 (5.13m x 4.14m)<br>Edwardian fire with surround and log burning stove inset into open hearth.<br>Radiators. Pine flooring. Southerly aspect and casement doors to rear garden.                                                                                                                                                                                                                                        |
|               | Detached House with Option |                                                                                                                                                                                                                                                                                                                                                                                                                                                    |
|               | Of A Self Contained Second |                                                                                                                                                                                                                                                                                                                                                                                                                                                    |
|               | Floor Apartment            | Dining Room<br>16'9 x 13'7 (5.11m x 4.14m)<br>Radiator. Pine flooring. Period style fire surround with open hearth.                                                                                                                                                                                                                                                                                                                                |
|               | 6 Bedrooms                 |                                                                                                                                                                                                                                                                                                                                                                                                                                                    |
| •             | Sitting Room               | Spacious Refitted Kitchen/Breakfast Room<br>19'5 x 10'11 (5.92m x 3.33m)                                                                                                                                                                                                                                                                                                                                                                           |
| •             | Dining Room                | Extensive range of polished Quartz style worktops with soft closing drawers<br>and cupboards below. Matching range of wall cabinets. Stainless steel sink unit<br>with mixer tap. Integrated units including Rangemaster range style double<br>oven with grill and five gas hobs, electric plate with filter hood over,<br>dishwasher, built in washer/dryer, refrigerator and freezer. Radiator. Ceiling<br>lights. Door to side access. Door to- |
|               | Spacious Refitted          |                                                                                                                                                                                                                                                                                                                                                                                                                                                    |
|               | Kitchen/Breakfast Room     |                                                                                                                                                                                                                                                                                                                                                                                                                                                    |
| •             | 3 Bathrooms                |                                                                                                                                                                                                                                                                                                                                                                                                                                                    |
| •             | 2 Cellars                  | Cloakroom<br>Wash hand basin with cabinet below. Radiator. Door to-                                                                                                                                                                                                                                                                                                                                                                                |
|               | Attractive South Facing    | Separate WC<br>Low level WC. Radiator. Window.                                                                                                                                                                                                                                                                                                                                                                                                     |
|               | Garden<br>Period Features  | Staircase from Reception Hall to Lower Ground Floo                                                                                                                                                                                                                                                                                                                                                                                                 |
|               |                            | Cellar Rooms<br>11' x 7'8 / 9' x 8'4 (3.35m x 2.34m / 2.74m x 2.54m)<br>Two useful cellar rooms providing very generous storage space.                                                                                                                                                                                                                                                                                                             |
|               |                            | Staircase from Ground to First Floor Landing:<br>Radiator. Linen storage cupboard housing hot water cylinder. Additional built<br>in wardrobe cupboard.                                                                                                                                                                                                                                                                                            |
|               |                            | Bedroom<br>18'6 x 16'7 (5.64m x 5.05m)<br>Radiators. Bay window. Door to-                                                                                                                                                                                                                                                                                                                                                                          |
|               |                            | En-Suite Shower Room/WC<br>Shower unit with wall mounted shower. Wash hand basin. Low level WC.<br>Radiator. Extractor fan. Window.                                                                                                                                                                                                                                                                                                                |
|               |                            | Bedroom<br>14'1 x 12'10 (4.29m x 3.91m)<br>Extensive range of fitted floor to ceiling wardrobe and storage cupboards.<br>Radiator. Window.                                                                                                                                                                                                                                                                                                         |
|               |                            |                                                                                                                                                                                                                                                                                                                                                                                                                                                    |

Bedroom 10'11 x 7'2 (3.33m x 2.18m) Radiator. Window.

Bathroom/WC Panelled bath with mixer tap and multijet wall mounted shower and shower screen. Wash hand basin. Low level WC. Radiator. Extractor fan. Window.

First to Second Floor Landing: This second floor can be contained as a second floor apartment. Staircase rising to Large Second Floor Landing with double glazed Velux style window.

Bedroom/Sitting Room 14'3 x 13'4 (4.34m x 4.06m) Period style fireplace. Radiator. Window with delightful garden aspect and views towards the South Downs.

Kitchen/Breakfast Room 11'5 x 11'5 (3.48m x 3.48m) Range of worktop with drawers and cupboards below and matching wall cabinets over. Stainless steel sink unit with mixer tap. Integrated brush steel finished oven and four ring ceran hob with filter over. Plumbing for washing machine and dryer. Radiator.

Bedroom 13'5 x 10'0 (4.09m x 3.05m) Period style fireplace. Radiator. Window.

Bedroom 13'2 x 7'10 (4.01m x 2.39m) Radiator. Window.

Spacious Bathroom/WC White suite comprising of period style roll top bath with wall mounted multi jet shower above. Wash hand basin into period style cabinet with marble top. Low level WC. Heated towel rail. Extractor fan. Window.