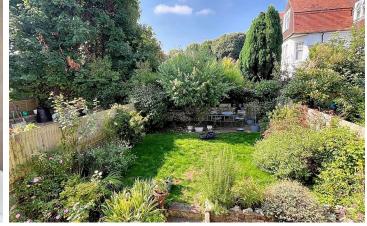

#### Outside

A charming feature of this property is its compact and easily maintained and mainly walled rear garden which is arranged to the front and rear. The rear garden extends to a depth of approximately 35' and secures a south westerly aspect. The upper are of the garden is lawned and flanked by borders which contain a wide variety ornamental shrubs and plants. A wide terrace flanks the rear elevation also securing a south westerly aspect. There is gated side access and an integral store.