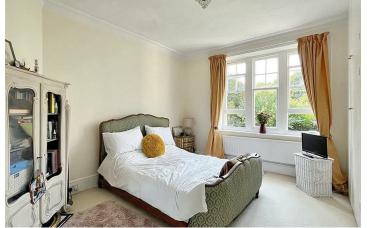

#### 6 Meads Street, Eastbourne, BN20 7QT

| Main Features |                            | Spacious Reception Hall<br>Radiators. Staircase with period detail.                                                                                                                                                                                                                                                                                                                                                                                |
|---------------|----------------------------|----------------------------------------------------------------------------------------------------------------------------------------------------------------------------------------------------------------------------------------------------------------------------------------------------------------------------------------------------------------------------------------------------------------------------------------------------|
| •             | Edwardian Style Semi       | Sitting Room<br>16'10 x 13'7 (5.13m x 4.14m)<br>Edwardian fire with surround and log burning stove inset into open hearth.<br>Radiators. Pine flooring. Southerly aspect and casement doors to rear garden.                                                                                                                                                                                                                                        |
|               | Detached House with Option |                                                                                                                                                                                                                                                                                                                                                                                                                                                    |
|               | Of A Self Contained Second |                                                                                                                                                                                                                                                                                                                                                                                                                                                    |
|               | Floor Apartment            | Dining Room<br>16'9 x 13'7 (5.11m x 4.14m)<br>Radiator. Pine flooring. Period style fire surround with open hearth.                                                                                                                                                                                                                                                                                                                                |
|               | 6 Bedrooms                 |                                                                                                                                                                                                                                                                                                                                                                                                                                                    |
| •             | Sitting Room               | Spacious Refitted Kitchen/Breakfast Room<br>19'5 x 10'11 (5.92m x 3.33m)                                                                                                                                                                                                                                                                                                                                                                           |
| •             | Dining Room                | Extensive range of polished Quartz style worktops with soft closing drawers<br>and cupboards below. Matching range of wall cabinets. Stainless steel sink unit<br>with mixer tap. Integrated units including Rangemaster range style double<br>oven with grill and five gas hobs, electric plate with filter hood over,<br>dishwasher, built in washer/dryer, refrigerator and freezer. Radiator. Ceiling<br>lights. Door to side access. Door to- |
|               | Spacious Refitted          |                                                                                                                                                                                                                                                                                                                                                                                                                                                    |
|               | Kitchen/Breakfast Room     |                                                                                                                                                                                                                                                                                                                                                                                                                                                    |
| •             | 3 Bathrooms                |                                                                                                                                                                                                                                                                                                                                                                                                                                                    |
| •             | 2 Cellars                  | Cloakroom<br>Wash hand basin with cabinet below. Radiator. Door to-                                                                                                                                                                                                                                                                                                                                                                                |
|               | Attractive South Facing    | Separate WC<br>Low level WC. Radiator. Window.                                                                                                                                                                                                                                                                                                                                                                                                     |
|               | Garden<br>Period Features  | Staircase from Reception Hall to Lower Ground Floo                                                                                                                                                                                                                                                                                                                                                                                                 |
|               |                            | Cellar Rooms<br>11' x 7'8 / 9' x 8'4 (3.35m x 2.34m / 2.74m x 2.54m)<br>Two useful cellar rooms providing very generous storage space.                                                                                                                                                                                                                                                                                                             |
|               |                            | Staircase from Ground to First Floor Landing:<br>Radiator. Linen storage cupboard housing hot water cylinder. Additional built<br>in wardrobe cupboard.                                                                                                                                                                                                                                                                                            |
|               |                            | Bedroom<br>18'6 x 16'7 (5.64m x 5.05m)<br>Radiators. Bay window. Door to-                                                                                                                                                                                                                                                                                                                                                                          |
|               |                            | En-Suite Shower Room/WC<br>Shower unit with wall mounted shower. Wash hand basin. Low level WC.<br>Radiator. Extractor fan. Window.                                                                                                                                                                                                                                                                                                                |
|               |                            | Bedroom<br>14'1 x 12'10 (4.29m x 3.91m)<br>Extensive range of fitted floor to ceiling wardrobe and storage cupboards.<br>Radiator. Window.                                                                                                                                                                                                                                                                                                         |
|               |                            |                                                                                                                                                                                                                                                                                                                                                                                                                                                    |

Bedroom 10'11 x 7'2 (3.33m x 2.18m) Radiator. Window.

Bathroom/WC Panelled bath with mixer tap and multijet wall mounted shower and shower screen. Wash hand basin. Low level WC. Radiator. Extractor fan. Window.

First to Second Floor Landing: This second floor can be contained as a second floor apartment. Staircase rising to Large Second Floor Landing with double glazed Velux style window.

Bedroom/Sitting Room 14'3 x 13'4 (4.34m x 4.06m) Period style fireplace. Radiator. Window with delightful garden aspect and views towards the South Downs.

Kitchen/Breakfast Room 11'5 x 11'5 (3.48m x 3.48m) Range of worktop with drawers and cupboards below and matching wall cabinets over. Stainless steel sink unit with mixer tap. Integrated brush steel finished oven and four ring ceran hob with filter over. Plumbing for washing machine and dryer. Radiator.

Bedroom 13'5 x 10'0 (4.09m x 3.05m) Period style fireplace. Radiator. Window.

Bedroom 13'2 x 7'10 (4.01m x 2.39m) Radiator. Window.

Spacious Bathroom/WC White suite comprising of period style roll top bath with wall mounted multi jet shower above. Wash hand basin into period style cabinet with marble top. Low level WC. Heated towel rail. Extractor fan. Window.