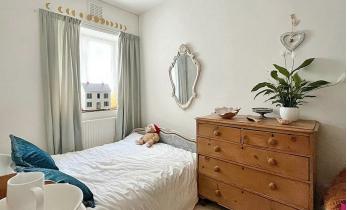

#### 6 Meads Street, Eastbourne, BN20 7QT

| Main Features |                            | Spacious Reception Hall<br>Radiators. Staircase with period detail.                                                                                                                                                                                                                                                                                                                                                                                |
|---------------|----------------------------|----------------------------------------------------------------------------------------------------------------------------------------------------------------------------------------------------------------------------------------------------------------------------------------------------------------------------------------------------------------------------------------------------------------------------------------------------|
| •             | Edwardian Style Semi       | Sitting Room<br>16'10 x 13'7 (5.13m x 4.14m)<br>Edwardian fire with surround and log burning stove inset into open hearth.<br>Radiators. Pine flooring. Southerly aspect and casement doors to rear garden.                                                                                                                                                                                                                                        |
|               | Detached House with Option |                                                                                                                                                                                                                                                                                                                                                                                                                                                    |
|               | Of A Self Contained Second |                                                                                                                                                                                                                                                                                                                                                                                                                                                    |
|               | Floor Apartment            | Dining Room<br>16'9 x 13'7 (5.11m x 4.14m)<br>Radiator. Pine flooring. Period style fire surround with open hearth.                                                                                                                                                                                                                                                                                                                                |
|               | 6 Bedrooms                 |                                                                                                                                                                                                                                                                                                                                                                                                                                                    |
| •             | Sitting Room               | Spacious Refitted Kitchen/Breakfast Room<br>19'5 x 10'11 (5.92m x 3.33m)                                                                                                                                                                                                                                                                                                                                                                           |
| •             | Dining Room                | Extensive range of polished Quartz style worktops with soft closing drawers<br>and cupboards below. Matching range of wall cabinets. Stainless steel sink unit<br>with mixer tap. Integrated units including Rangemaster range style double<br>oven with grill and five gas hobs, electric plate with filter hood over,<br>dishwasher, built in washer/dryer, refrigerator and freezer. Radiator. Ceiling<br>lights. Door to side access. Door to- |
|               | Spacious Refitted          |                                                                                                                                                                                                                                                                                                                                                                                                                                                    |
|               | Kitchen/Breakfast Room     |                                                                                                                                                                                                                                                                                                                                                                                                                                                    |
| •             | 3 Bathrooms                |                                                                                                                                                                                                                                                                                                                                                                                                                                                    |
| •             | 2 Cellars                  | Cloakroom<br>Wash hand basin with cabinet below. Radiator. Door to-                                                                                                                                                                                                                                                                                                                                                                                |
|               | Attractive South Facing    | Separate WC<br>Low level WC. Radiator. Window.                                                                                                                                                                                                                                                                                                                                                                                                     |
|               | Garden<br>Period Features  | Staircase from Reception Hall to Lower Ground Floo                                                                                                                                                                                                                                                                                                                                                                                                 |
|               |                            | Cellar Rooms<br>11' x 7'8 / 9' x 8'4 (3.35m x 2.34m / 2.74m x 2.54m)<br>Two useful cellar rooms providing very generous storage space.                                                                                                                                                                                                                                                                                                             |
|               |                            | Staircase from Ground to First Floor Landing:<br>Radiator. Linen storage cupboard housing hot water cylinder. Additional built<br>in wardrobe cupboard.                                                                                                                                                                                                                                                                                            |
|               |                            | Bedroom<br>18'6 x 16'7 (5.64m x 5.05m)<br>Radiators. Bay window. Door to-                                                                                                                                                                                                                                                                                                                                                                          |
|               |                            | En-Suite Shower Room/WC<br>Shower unit with wall mounted shower. Wash hand basin. Low level WC.<br>Radiator. Extractor fan. Window.                                                                                                                                                                                                                                                                                                                |
|               |                            | Bedroom<br>14'1 x 12'10 (4.29m x 3.91m)<br>Extensive range of fitted floor to ceiling wardrobe and storage cupboards.<br>Radiator. Window.                                                                                                                                                                                                                                                                                                         |
|               |                            |                                                                                                                                                                                                                                                                                                                                                                                                                                                    |

Bedroom 10'11 x 7'2 (3.33m x 2.18m) Radiator. Window.

Bathroom/WC Panelled bath with mixer tap and multijet wall mounted shower and shower screen. Wash hand basin. Low level WC. Radiator. Extractor fan. Window.

Bedroom 13'5 x 10'0 (4.09m x 3.05m) Period style fireplace. Radiator. Window.

Bedroom 13'2 x 7'10 (4.01m x 2.39m) Radiator. Window.

Spacious Bathroom/WC White suite comprising of period style roll top bath with wall mounted multi jet shower above. Wash hand basin into period style cabinet with marble top. Low level WC. Heated towel rail. Extractor fan. Window.