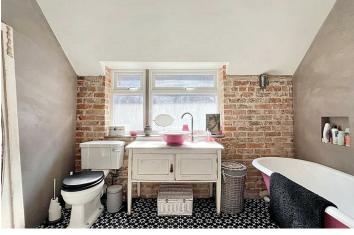

Bedroom 10'11 x 7'2 (3.33m x 2.18m) Radiator. Window.

Bathroom/WC Panelled bath with mixer tap and multijet wall mounted shower and shower screen. Wash hand basin. Low level WC. Radiator. Extractor fan. Window.

Bedroom 13'5 x 10'0 (4.09m x 3.05m) Period style fireplace. Radiator. Window.

Bedroom 13'2 x 7'10 (4.01m x 2.39m) Radiator. Window.

Spacious Bathroom/WC White suite comprising of period style roll top bath with wall mounted multi jet shower above. Wash hand basin into period style cabinet with marble top. Low level WC. Heated towel rail. Extractor fan. Window.