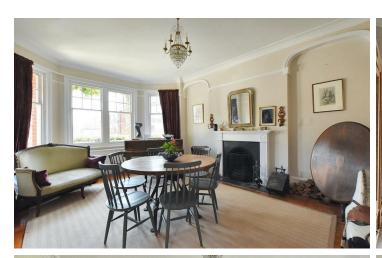

#### 6 Meads Street, Eastbourne, BN20 7QT

| Main Features |                            | Spacious Reception Hall<br>Radiators. Staircase with period detail.                                                                                                                                                                                                                                                                                                                                                                                |
|---------------|----------------------------|----------------------------------------------------------------------------------------------------------------------------------------------------------------------------------------------------------------------------------------------------------------------------------------------------------------------------------------------------------------------------------------------------------------------------------------------------|
| •             | Edwardian Style Semi       | Sitting Room<br>16'10 x 13'7 (5.13m x 4.14m)<br>Edwardian fire with surround and log burning stove inset into open hearth.<br>Radiators. Pine flooring. Southerly aspect and casement doors to rear garden.                                                                                                                                                                                                                                        |
|               | Detached House with Option |                                                                                                                                                                                                                                                                                                                                                                                                                                                    |
|               | Of A Self Contained Second |                                                                                                                                                                                                                                                                                                                                                                                                                                                    |
|               | Floor Apartment            | Dining Room<br>16'9 x 13'7 (5.11m x 4.14m)<br>Radiator. Pine flooring. Period style fire surround with open hearth.                                                                                                                                                                                                                                                                                                                                |
|               | 6 Bedrooms                 |                                                                                                                                                                                                                                                                                                                                                                                                                                                    |
| •             | Sitting Room               | Spacious Refitted Kitchen/Breakfast Room<br>19'5 x 10'11 (5.92m x 3.33m)                                                                                                                                                                                                                                                                                                                                                                           |
| •             | Dining Room                | Extensive range of polished Quartz style worktops with soft closing drawers<br>and cupboards below. Matching range of wall cabinets. Stainless steel sink unit<br>with mixer tap. Integrated units including Rangemaster range style double<br>oven with grill and five gas hobs, electric plate with filter hood over,<br>dishwasher, built in washer/dryer, refrigerator and freezer. Radiator. Ceiling<br>lights. Door to side access. Door to- |
|               | Spacious Refitted          |                                                                                                                                                                                                                                                                                                                                                                                                                                                    |
|               | Kitchen/Breakfast Room     |                                                                                                                                                                                                                                                                                                                                                                                                                                                    |
| •             | 3 Bathrooms                |                                                                                                                                                                                                                                                                                                                                                                                                                                                    |
| •             | 2 Cellars                  | Cloakroom<br>Wash hand basin with cabinet below. Radiator. Door to-                                                                                                                                                                                                                                                                                                                                                                                |
|               | Attractive South Facing    | Separate WC<br>Low level WC. Radiator. Window.                                                                                                                                                                                                                                                                                                                                                                                                     |
|               | Garden<br>Period Features  | Staircase from Reception Hall to Lower Ground Floo                                                                                                                                                                                                                                                                                                                                                                                                 |
|               |                            | Cellar Rooms<br>11' x 7'8 / 9' x 8'4 (3.35m x 2.34m / 2.74m x 2.54m)<br>Two useful cellar rooms providing very generous storage space.                                                                                                                                                                                                                                                                                                             |
|               |                            | Staircase from Ground to First Floor Landing:<br>Radiator. Linen storage cupboard housing hot water cylinder. Additional built<br>in wardrobe cupboard.                                                                                                                                                                                                                                                                                            |
|               |                            | Bedroom<br>18'6 x 16'7 (5.64m x 5.05m)<br>Radiators. Bay window. Door to-                                                                                                                                                                                                                                                                                                                                                                          |
|               |                            | En-Suite Shower Room/WC<br>Shower unit with wall mounted shower. Wash hand basin. Low level WC.<br>Radiator. Extractor fan. Window.                                                                                                                                                                                                                                                                                                                |
|               |                            | Bedroom<br>14'1 x 12'10 (4.29m x 3.91m)<br>Extensive range of fitted floor to ceiling wardrobe and storage cupboards.<br>Radiator. Window.                                                                                                                                                                                                                                                                                                         |
|               |                            |                                                                                                                                                                                                                                                                                                                                                                                                                                                    |