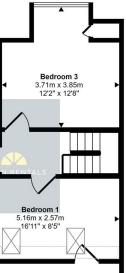

## 3 Eden Court, Edensor Road, Eastbourne, BN20 7YD

| Main Features                                 | Entrance<br>Private covered entrance porch with outside light. Double glazed front<br>door to-                                                                                                                                                                                                                                                                                                                                                                                                                                                                                                                                                               |
|-----------------------------------------------|--------------------------------------------------------------------------------------------------------------------------------------------------------------------------------------------------------------------------------------------------------------------------------------------------------------------------------------------------------------------------------------------------------------------------------------------------------------------------------------------------------------------------------------------------------------------------------------------------------------------------------------------------------------|
| <ul> <li>Garden Flat</li> </ul>               |                                                                                                                                                                                                                                                                                                                                                                                                                                                                                                                                                                                                                                                              |
| 4 Bedrooms                                    | Spacious Entrance Hallway<br>Radiator. Built in cloaks cupboard. Built in shelved airing cupboard<br>housing hot water tank. Built in utility cupboard with space and<br>plumbing for washing machine. Electric meter. Oak flooring.                                                                                                                                                                                                                                                                                                                                                                                                                         |
| Private Entrance Porch                        |                                                                                                                                                                                                                                                                                                                                                                                                                                                                                                                                                                                                                                                              |
| <ul> <li>Spacious Entrance Hallway</li> </ul> | Lounge<br>18'3 x 12'6 (5.56m x 3.81m)<br>Feature recessed fireplace with tiled heart and fitted wood burner.<br>Range of built in cupboards with drawers and shelving. Double radiator.<br>Double glazed window.<br>Open Plan Kitchen/Dining Room<br>16'0 x 12'4 (4.88m x 3.76m)<br>Fitted range of wall and base units with worktops, sink and mixer tap<br>and cupboard under. Range of matching floor cupboards and drawers.<br>Integrated dishwasher. Inset five ring stainless steel gas hob with<br>extractor above. Built in electric oven. Retractable larder unit. Double<br>radiator. Oak flooring. Par tiled ceramic walls. Double glazed window. |
| • Lounge                                      |                                                                                                                                                                                                                                                                                                                                                                                                                                                                                                                                                                                                                                                              |
| Kitchen/Dining Room                           |                                                                                                                                                                                                                                                                                                                                                                                                                                                                                                                                                                                                                                                              |
| Bathroom/WC                                   |                                                                                                                                                                                                                                                                                                                                                                                                                                                                                                                                                                                                                                                              |
| Luxury Shower Room/WC                         |                                                                                                                                                                                                                                                                                                                                                                                                                                                                                                                                                                                                                                                              |
| • Private Lawned Rear Garden                  |                                                                                                                                                                                                                                                                                                                                                                                                                                                                                                                                                                                                                                                              |
| Share of the Freehold                         |                                                                                                                                                                                                                                                                                                                                                                                                                                                                                                                                                                                                                                                              |
|                                               | Bedroom 2<br>14'9 x 11'7 (4.50m x 3.53m)<br>Range of built in wardrobe cupboards. Further built in store cupboard.<br>Coved ceiling. Double radiator. Double glazed window.                                                                                                                                                                                                                                                                                                                                                                                                                                                                                  |
|                                               | Bedroom 4/Study<br>11'6 x 7'7 (3.51m x 2.31m)<br>Double radiator. Built in wardrobe cupboard. Double glazed window.                                                                                                                                                                                                                                                                                                                                                                                                                                                                                                                                          |
|                                               | Bathroom/WC<br>Panelled bath with mixer tap, rain shower above, additional handset<br>and folding glazed shower screen. Vanity unit with inset wash hand<br>basin and mixer tap. Low level WC. Chrome heated towel rail. Part tiled<br>walls. Double glazed window.                                                                                                                                                                                                                                                                                                                                                                                          |
|                                               | Stairs to Second Floor Landing                                                                                                                                                                                                                                                                                                                                                                                                                                                                                                                                                                                                                               |
|                                               | Bedroom 1<br>16'11 x 8'5 (5.16m x 2.57m)<br>Radiator. Built in eaves store cupboard. Built in chest of drawers. Velux<br>style windows.                                                                                                                                                                                                                                                                                                                                                                                                                                                                                                                      |
|                                               | Bedroom 3<br>12'8 x 12'2 (3.86m x 3.71m)<br>Double radiator. Built in eaves cupboard. Double glazed window.                                                                                                                                                                                                                                                                                                                                                                                                                                                                                                                                                  |
|                                               | Luxury Shower Room/WC<br>Walk in tiled shower cubicle with built in overhead rain shower,<br>additional handset and shower screen. Vanity unit with feature wash<br>hand basin, mixer tap and cabinet below. Low level WC with concealed<br>cistern. Chrome heated towel rail. Extractor fan. Fully tiled walls. Velux<br>window.                                                                                                                                                                                                                                                                                                                            |

Council Tax Band = C

EPC = C

Approx Gross Internal Area 126 sq m / 1360 sq ft

Ground Floor Approx 87 sq m / 931 sq ft

Denotes head height below 1.5m

This floorplan is only for illustrative purposes and is not to scale. Measurements of rooms, doors, windows, and any items are approximate and no responsibility is taken for any error, omission or mis-statement. Icons of items such as bathroom suites are representations only and may not look like the real items. Made with Made Snappy 360.