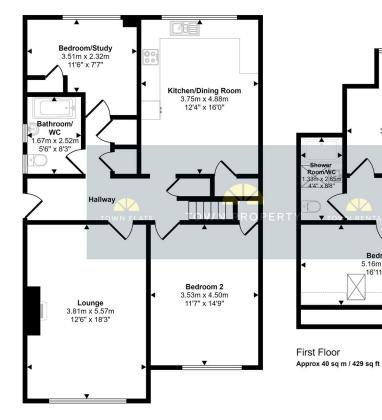

## 3 Eden Court, Edensor Road, Eastbourne, BN20 7YD

| Main Features                                 | Entrance<br>Private covered entrance porch with outside light. Double glazed front<br>door to-                                                                                                                                                                                                                                                                                                                                                                                                                                                                                                                                                               |
|-----------------------------------------------|--------------------------------------------------------------------------------------------------------------------------------------------------------------------------------------------------------------------------------------------------------------------------------------------------------------------------------------------------------------------------------------------------------------------------------------------------------------------------------------------------------------------------------------------------------------------------------------------------------------------------------------------------------------|
| <ul> <li>Garden Flat</li> </ul>               |                                                                                                                                                                                                                                                                                                                                                                                                                                                                                                                                                                                                                                                              |
| 4 Bedrooms                                    | Spacious Entrance Hallway<br>Radiator. Built in cloaks cupboard. Built in shelved airing cupboard<br>housing hot water tank. Built in utility cupboard with space and<br>plumbing for washing machine. Electric meter. Oak flooring.                                                                                                                                                                                                                                                                                                                                                                                                                         |
| Private Entrance Porch                        |                                                                                                                                                                                                                                                                                                                                                                                                                                                                                                                                                                                                                                                              |
| <ul> <li>Spacious Entrance Hallway</li> </ul> | Lounge<br>18'3 x 12'6 (5.56m x 3.81m)<br>Feature recessed fireplace with tiled heart and fitted wood burner.<br>Range of built in cupboards with drawers and shelving. Double radiator.<br>Double glazed window.<br>Open Plan Kitchen/Dining Room<br>16'0 x 12'4 (4.88m x 3.76m)<br>Fitted range of wall and base units with worktops, sink and mixer tap<br>and cupboard under. Range of matching floor cupboards and drawers.<br>Integrated dishwasher. Inset five ring stainless steel gas hob with<br>extractor above. Built in electric oven. Retractable larder unit. Double<br>radiator. Oak flooring. Par tiled ceramic walls. Double glazed window. |
| • Lounge                                      |                                                                                                                                                                                                                                                                                                                                                                                                                                                                                                                                                                                                                                                              |
| Kitchen/Dining Room                           |                                                                                                                                                                                                                                                                                                                                                                                                                                                                                                                                                                                                                                                              |
| Bathroom/WC                                   |                                                                                                                                                                                                                                                                                                                                                                                                                                                                                                                                                                                                                                                              |
| Luxury Shower Room/WC                         |                                                                                                                                                                                                                                                                                                                                                                                                                                                                                                                                                                                                                                                              |
| • Private Lawned Rear Garden                  |                                                                                                                                                                                                                                                                                                                                                                                                                                                                                                                                                                                                                                                              |
| Share of the Freehold                         |                                                                                                                                                                                                                                                                                                                                                                                                                                                                                                                                                                                                                                                              |
|                                               | Bedroom 2<br>14'9 x 11'7 (4.50m x 3.53m)<br>Range of built in wardrobe cupboards. Further built in store cupboard.<br>Coved ceiling. Double radiator. Double glazed window.                                                                                                                                                                                                                                                                                                                                                                                                                                                                                  |
|                                               | Bedroom 4/Study<br>11'6 x 7'7 (3.51m x 2.31m)<br>Double radiator. Built in wardrobe cupboard. Double glazed window.                                                                                                                                                                                                                                                                                                                                                                                                                                                                                                                                          |
|                                               | Bathroom/WC<br>Panelled bath with mixer tap, rain shower above, additional handset<br>and folding glazed shower screen. Vanity unit with inset wash hand<br>basin and mixer tap. Low level WC. Chrome heated towel rail. Part tiled<br>walls. Double glazed window.                                                                                                                                                                                                                                                                                                                                                                                          |
|                                               | Stairs to Second Floor Landing                                                                                                                                                                                                                                                                                                                                                                                                                                                                                                                                                                                                                               |
|                                               | Bedroom 1<br>16'11 x 8'5 (5.16m x 2.57m)<br>Radiator. Built in eaves store cupboard. Built in chest of drawers. Velux<br>style windows.                                                                                                                                                                                                                                                                                                                                                                                                                                                                                                                      |
|                                               | Bedroom 3<br>12'8 x 12'2 (3.86m x 3.71m)<br>Double radiator. Built in eaves cupboard. Double glazed window.                                                                                                                                                                                                                                                                                                                                                                                                                                                                                                                                                  |
|                                               | Luxury Shower Room/WC<br>Walk in tiled shower cubicle with built in overhead rain shower,<br>additional handset and shower screen. Vanity unit with feature wash<br>hand basin, mixer tap and cabinet below. Low level WC with concealed<br>cistern. Chrome heated towel rail. Extractor fan. Fully tiled walls. Velux<br>window.                                                                                                                                                                                                                                                                                                                            |

Council Tax Band = C

EPC = C

Approx Gross Internal Area 126 sq m / 1360 sq ft

Ground Floor Approx 87 sq m / 931 sq ft

Denotes head height below 1.5m

This floorplan is only for illustrative purposes and is not to scale. Measurements of rooms, doors, windows, and any items are approximate and no responsibility is taken for any error, omission or mis-statement. Icons of items such as bathroom suites are representations only and may not look like the real items. Made with Made Snappy 360.