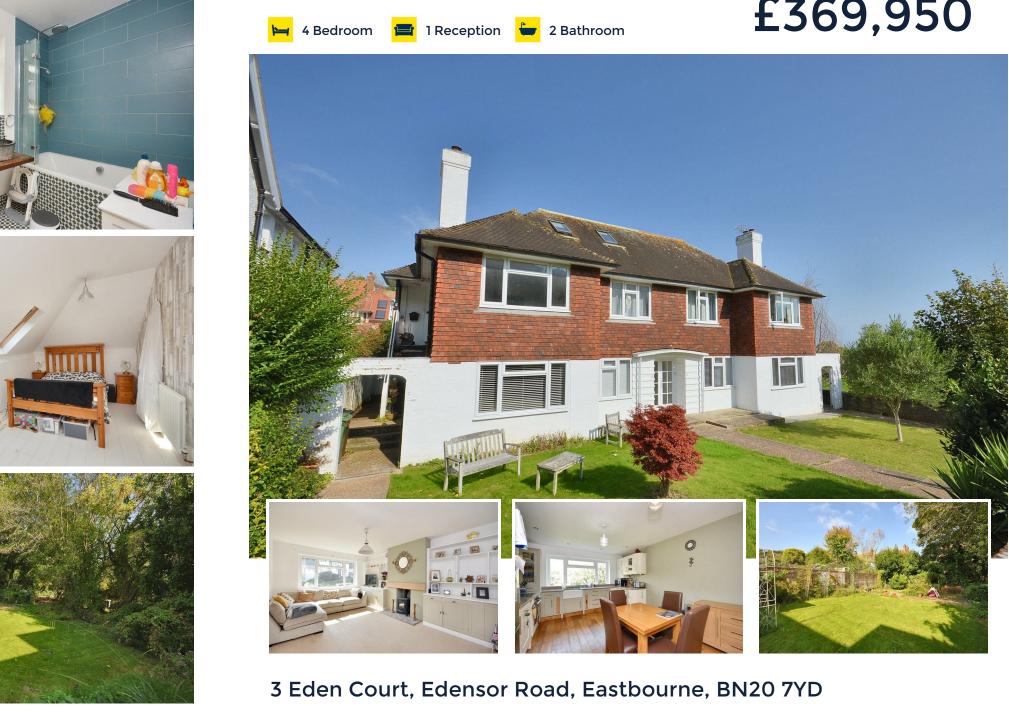

## 3 Eden Court, Edensor Road, Eastbourne, BN20 7YD

Leasehold - Share of Freehold

# £369,950

Remarkably spacious duplex maisonette with a PRIVATE LAWNED GARDEN situated in a quiet residential enclave of Meads, comprising; 4 bedrooms, 2 bathrooms, big kitchen diner, ample of storage, beautifully presented with a private front door and a share of freehold. The location sits in a prime and sought after spot by St Andrew Prep with Meads Village, Holywell and the seafront all within comfortable walking distance.

#### Outside

The property benefits from a private and well maintained garden of good size, arrange to the rear and mainly laid to lawn with established shrub borders, patio areas and brick built garden shed.