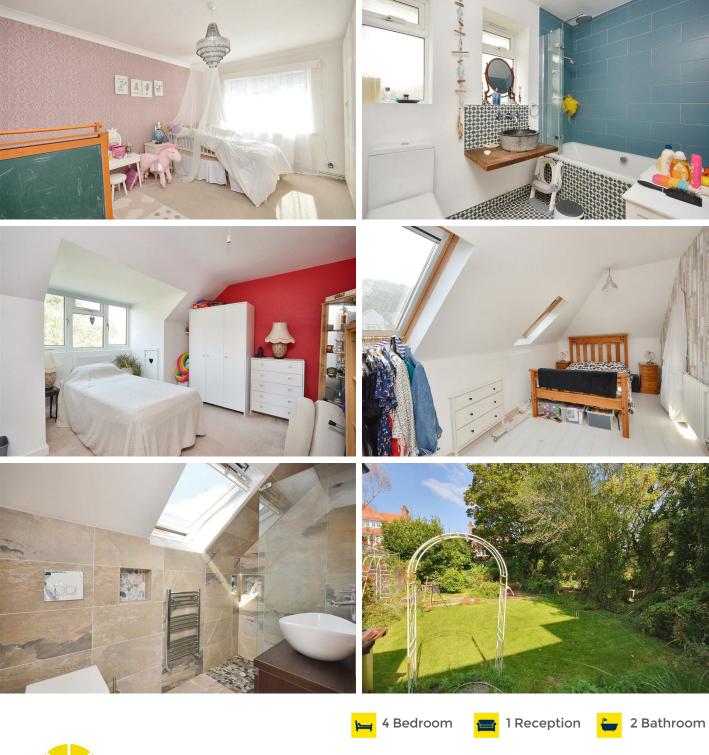

## 3 Eden Court, Edensor Road, Eastbourne, BN20 7YD

| Main Features                                 | Entrance<br>Private covered entrance porch with outside light. Double glazed front<br>door to-                                                                                                                                                                                                                                                                                                                                                                                                                                                                                                                                                               |
|-----------------------------------------------|--------------------------------------------------------------------------------------------------------------------------------------------------------------------------------------------------------------------------------------------------------------------------------------------------------------------------------------------------------------------------------------------------------------------------------------------------------------------------------------------------------------------------------------------------------------------------------------------------------------------------------------------------------------|
| <ul> <li>Garden Flat</li> </ul>               |                                                                                                                                                                                                                                                                                                                                                                                                                                                                                                                                                                                                                                                              |
| 4 Bedrooms                                    | Spacious Entrance Hallway<br>Radiator. Built in cloaks cupboard. Built in shelved airing cupboard<br>housing hot water tank. Built in utility cupboard with space and<br>plumbing for washing machine. Electric meter. Oak flooring.                                                                                                                                                                                                                                                                                                                                                                                                                         |
| Private Entrance Porch                        |                                                                                                                                                                                                                                                                                                                                                                                                                                                                                                                                                                                                                                                              |
| <ul> <li>Spacious Entrance Hallway</li> </ul> | Lounge<br>18'3 x 12'6 (5.56m x 3.81m)<br>Feature recessed fireplace with tiled heart and fitted wood burner.<br>Range of built in cupboards with drawers and shelving. Double radiator.<br>Double glazed window.<br>Open Plan Kitchen/Dining Room<br>16'0 x 12'4 (4.88m x 3.76m)<br>Fitted range of wall and base units with worktops, sink and mixer tap<br>and cupboard under. Range of matching floor cupboards and drawers.<br>Integrated dishwasher. Inset five ring stainless steel gas hob with<br>extractor above. Built in electric oven. Retractable larder unit. Double<br>radiator. Oak flooring. Par tiled ceramic walls. Double glazed window. |
| • Lounge                                      |                                                                                                                                                                                                                                                                                                                                                                                                                                                                                                                                                                                                                                                              |
| Kitchen/Dining Room                           |                                                                                                                                                                                                                                                                                                                                                                                                                                                                                                                                                                                                                                                              |
| Bathroom/WC                                   |                                                                                                                                                                                                                                                                                                                                                                                                                                                                                                                                                                                                                                                              |
| Luxury Shower Room/WC                         |                                                                                                                                                                                                                                                                                                                                                                                                                                                                                                                                                                                                                                                              |
| • Private Lawned Rear Garden                  |                                                                                                                                                                                                                                                                                                                                                                                                                                                                                                                                                                                                                                                              |
| Share of the Freehold                         |                                                                                                                                                                                                                                                                                                                                                                                                                                                                                                                                                                                                                                                              |
|                                               | Bedroom 2<br>14'9 x 11'7 (4.50m x 3.53m)<br>Range of built in wardrobe cupboards. Further built in store cupboard.<br>Coved ceiling. Double radiator. Double glazed window.                                                                                                                                                                                                                                                                                                                                                                                                                                                                                  |
|                                               | Bedroom 4/Study<br>11'6 x 7'7 (3.51m x 2.31m)<br>Double radiator. Built in wardrobe cupboard. Double glazed window.                                                                                                                                                                                                                                                                                                                                                                                                                                                                                                                                          |
|                                               | Bathroom/WC<br>Panelled bath with mixer tap, rain shower above, additional handset<br>and folding glazed shower screen. Vanity unit with inset wash hand<br>basin and mixer tap. Low level WC. Chrome heated towel rail. Part tiled<br>walls. Double glazed window.                                                                                                                                                                                                                                                                                                                                                                                          |
|                                               | Stairs to Second Floor Landing                                                                                                                                                                                                                                                                                                                                                                                                                                                                                                                                                                                                                               |
|                                               | Bedroom 1<br>16'11 x 8'5 (5.16m x 2.57m)<br>Radiator. Built in eaves store cupboard. Built in chest of drawers. Velux<br>style windows.                                                                                                                                                                                                                                                                                                                                                                                                                                                                                                                      |
|                                               | Bedroom 3<br>12'8 x 12'2 (3.86m x 3.71m)<br>Double radiator. Built in eaves cupboard. Double glazed window.                                                                                                                                                                                                                                                                                                                                                                                                                                                                                                                                                  |
|                                               | Luxury Shower Room/WC<br>Walk in tiled shower cubicle with built in overhead rain shower,<br>additional handset and shower screen. Vanity unit with feature wash<br>hand basin, mixer tap and cabinet below. Low level WC with concealed<br>cistern. Chrome heated towel rail. Extractor fan. Fully tiled walls. Velux<br>window.                                                                                                                                                                                                                                                                                                                            |

#### Outside

The property benefits from a private and well maintained garden of good size, arrange to the rear and mainly laid to lawn with established shrub borders, patio areas and brick built garden shed.