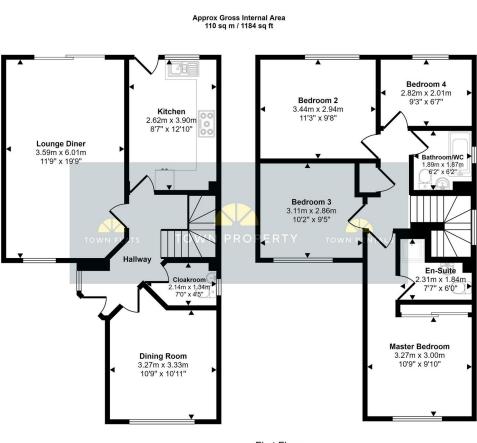

### 4 Purbeck Close, Eastbourne, BN23 8EX

| Main Features                                | Entrance<br>Door with stained glass frosted windows.                                                                                                                                                                                                                                                                                                                                                                                                                  |
|----------------------------------------------|-----------------------------------------------------------------------------------------------------------------------------------------------------------------------------------------------------------------------------------------------------------------------------------------------------------------------------------------------------------------------------------------------------------------------------------------------------------------------|
| Detached House                               | Ground Floor Cloakroom<br>White suite comprising of low level WC, vanity unit with wash hand basin and<br>mixer tap. Part tiled walls. Frosted double glazed window.                                                                                                                                                                                                                                                                                                  |
| Four Bedrooms                                |                                                                                                                                                                                                                                                                                                                                                                                                                                                                       |
| Ground Floor Cloakroom                       | Hallway<br>Radiator. Coved ceiling. Understairs cupboard. Stairs to first floor.                                                                                                                                                                                                                                                                                                                                                                                      |
| Double Aspect Lounge                         |                                                                                                                                                                                                                                                                                                                                                                                                                                                                       |
| Dining Room                                  | Double Aspect Lounge<br>19'9 x 11'9 (6.02m x 3.58m )<br>Coved Ceiling. Radiators. Double glazed window to front aspect and patio<br>doors to rear garden.<br>Dining Room<br>10'11 x 10'9 (3.33m x 3.28m )<br>Coved ceiling. Double glazed bay window to front aspect.                                                                                                                                                                                                 |
| <ul> <li>Fitted Kitchen/Breakfast</li> </ul> |                                                                                                                                                                                                                                                                                                                                                                                                                                                                       |
| Room                                         |                                                                                                                                                                                                                                                                                                                                                                                                                                                                       |
| • En-Suite to Master Bedroom                 |                                                                                                                                                                                                                                                                                                                                                                                                                                                                       |
| Modern Bathroom                              | Fitted Kitchen/Breakfast Room<br>12'10 x 8'7 (3.91m x 2.62m)<br>Fitted ranged of wall and base units, worktops with inset single drainer sink<br>unit with mixer tap. Built in electric hob and eye level oven. Stainless steel<br>extractor cooker hood. Integrated fridge, washing machine and dishwasher.<br>Part tiled walls. Cupboard housing gas boiler. Wood effect flooring. Heated<br>towel rail. Inset spotlights. Double glazed window and door to garden. |
| Lawned Garden                                |                                                                                                                                                                                                                                                                                                                                                                                                                                                                       |
| • Double Garage                              |                                                                                                                                                                                                                                                                                                                                                                                                                                                                       |
|                                              | Stairs from Ground to First Floor Landing<br>Coved ceiling. Loft hatch (not inspected). Airing cupboard housing hot water<br>cylinder. Double glazed window.                                                                                                                                                                                                                                                                                                          |
|                                              | Double Aspect Master Bedroom<br>10'9 x 9'10 (3.28m x 3.00m)<br>Coved ceiling. Fitted wardrobe with mirrored sliding doors. Double glazed<br>windows to front aspect. Door to-                                                                                                                                                                                                                                                                                         |
|                                              | En-Suite<br>Re-fitted white suite comprising of shower cubicle, vanity unit with inset wash<br>basin with mixer tap. Low level WC with concealed cistern. Inset spotlights.<br>Heated towel rail. Frosted double glazed window.                                                                                                                                                                                                                                       |
|                                              | Bedroom 2<br>11'3 x 9'8 (3.43m x 2.95m)<br>Coved ceiling. Radiator. Double glazed window to side aspect.                                                                                                                                                                                                                                                                                                                                                              |
|                                              | Bedroom 3<br>10'2 x 9'5 (3.10m x 2.87m)<br>Coved ceiling. Radiator. Double glazed window to side aspect.                                                                                                                                                                                                                                                                                                                                                              |

Bedroom 4 9'3 x 6'7 (2.82m x 2.01m ) Coved ceiling. Radiator. Double glazed window to rear aspect.

Modern Bathroom White suite comprising of panelled bath with shower over and shower screen. Low level WC with concealed cistern. Pedestal wash basin. Part tiled walls. Radiator. Frosted double glazed window.

EPC = D

COUNCIL TAX BAND = E

Ground Floor Approx 56 sq m / 599 sq ft

This floorplan is only for illustrative purposes and is not to scale. Measurements of rooms, doors, windows, and any items are approximate and no responsibility is taken for any error, omission or mis-statement. Icons of items such as bathroom suites are representations only and may not look like the real items. Made with Made Snappy 360.

#### First Floor Approx 54 sq m / 585 sq ft