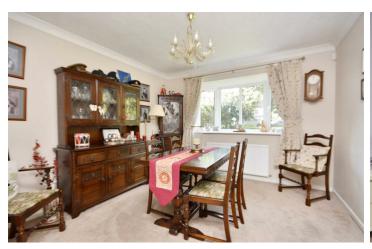

### 4 Purbeck Close, Eastbourne, BN23 8EX

| Main Features                                | Entrance<br>Door with stained glass frosted windows.                                                                                                                                                                                                                                                                                                                                                                                                                  |
|----------------------------------------------|-----------------------------------------------------------------------------------------------------------------------------------------------------------------------------------------------------------------------------------------------------------------------------------------------------------------------------------------------------------------------------------------------------------------------------------------------------------------------|
| Detached House                               | Ground Floor Cloakroom<br>White suite comprising of low level WC, vanity unit with wash hand basin and<br>mixer tap. Part tiled walls. Frosted double glazed window.                                                                                                                                                                                                                                                                                                  |
| Four Bedrooms                                |                                                                                                                                                                                                                                                                                                                                                                                                                                                                       |
| Ground Floor Cloakroom                       | Hallway<br>Radiator. Coved ceiling. Understairs cupboard. Stairs to first floor.                                                                                                                                                                                                                                                                                                                                                                                      |
| Double Aspect Lounge                         |                                                                                                                                                                                                                                                                                                                                                                                                                                                                       |
| Dining Room                                  | Double Aspect Lounge<br>19'9 x 11'9 (6.02m x 3.58m )<br>Coved Ceiling. Radiators. Double glazed window to front aspect and patio<br>doors to rear garden.<br>Dining Room<br>10'11 x 10'9 (3.33m x 3.28m )<br>Coved ceiling. Double glazed bay window to front aspect.                                                                                                                                                                                                 |
| <ul> <li>Fitted Kitchen/Breakfast</li> </ul> |                                                                                                                                                                                                                                                                                                                                                                                                                                                                       |
| Room                                         |                                                                                                                                                                                                                                                                                                                                                                                                                                                                       |
| • En-Suite to Master Bedroom                 |                                                                                                                                                                                                                                                                                                                                                                                                                                                                       |
| Modern Bathroom                              | Fitted Kitchen/Breakfast Room<br>12'10 x 8'7 (3.91m x 2.62m)<br>Fitted ranged of wall and base units, worktops with inset single drainer sink<br>unit with mixer tap. Built in electric hob and eye level oven. Stainless steel<br>extractor cooker hood. Integrated fridge, washing machine and dishwasher.<br>Part tiled walls. Cupboard housing gas boiler. Wood effect flooring. Heated<br>towel rail. Inset spotlights. Double glazed window and door to garden. |
| Lawned Garden                                |                                                                                                                                                                                                                                                                                                                                                                                                                                                                       |
| • Double Garage                              |                                                                                                                                                                                                                                                                                                                                                                                                                                                                       |
|                                              | Stairs from Ground to First Floor Landing<br>Coved ceiling. Loft hatch (not inspected). Airing cupboard housing hot water<br>cylinder. Double glazed window.                                                                                                                                                                                                                                                                                                          |
|                                              | Double Aspect Master Bedroom<br>10'9 x 9'10 (3.28m x 3.00m)<br>Coved ceiling. Fitted wardrobe with mirrored sliding doors. Double glazed<br>windows to front aspect. Door to-                                                                                                                                                                                                                                                                                         |
|                                              | En-Suite<br>Re-fitted white suite comprising of shower cubicle, vanity unit with inset wash<br>basin with mixer tap. Low level WC with concealed cistern. Inset spotlights.<br>Heated towel rail. Frosted double glazed window.                                                                                                                                                                                                                                       |
|                                              | Bedroom 2<br>11'3 x 9'8 (3.43m x 2.95m)<br>Coved ceiling. Radiator. Double glazed window to side aspect.                                                                                                                                                                                                                                                                                                                                                              |
|                                              | Bedroom 3<br>10'2 x 9'5 (3.10m x 2.87m)<br>Coved ceiling. Radiator. Double glazed window to side aspect.                                                                                                                                                                                                                                                                                                                                                              |