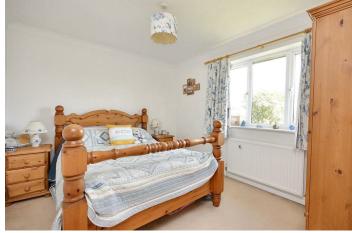

### 4 Purbeck Close, Eastbourne, BN23 8EX

| Main Features                                | Entrance<br>Door with stained glass frosted windows.                                                                                                                                                                                                                                                                                                                                                                                                                  |
|----------------------------------------------|-----------------------------------------------------------------------------------------------------------------------------------------------------------------------------------------------------------------------------------------------------------------------------------------------------------------------------------------------------------------------------------------------------------------------------------------------------------------------|
| Detached House                               | Ground Floor Cloakroom<br>White suite comprising of low level WC, vanity unit with wash hand basin and<br>mixer tap. Part tiled walls. Frosted double glazed window.                                                                                                                                                                                                                                                                                                  |
| Four Bedrooms                                |                                                                                                                                                                                                                                                                                                                                                                                                                                                                       |
| Ground Floor Cloakroom                       | Hallway<br>Radiator. Coved ceiling. Understairs cupboard. Stairs to first floor.                                                                                                                                                                                                                                                                                                                                                                                      |
| Double Aspect Lounge                         |                                                                                                                                                                                                                                                                                                                                                                                                                                                                       |
| Dining Room                                  | Double Aspect Lounge<br>19'9 x 11'9 (6.02m x 3.58m )<br>Coved Ceiling. Radiators. Double glazed window to front aspect and patio<br>doors to rear garden.<br>Dining Room<br>10'11 x 10'9 (3.33m x 3.28m )<br>Coved ceiling. Double glazed bay window to front aspect.                                                                                                                                                                                                 |
| <ul> <li>Fitted Kitchen/Breakfast</li> </ul> |                                                                                                                                                                                                                                                                                                                                                                                                                                                                       |
| Room                                         |                                                                                                                                                                                                                                                                                                                                                                                                                                                                       |
| • En-Suite to Master Bedroom                 |                                                                                                                                                                                                                                                                                                                                                                                                                                                                       |
| Modern Bathroom                              | Fitted Kitchen/Breakfast Room<br>12'10 x 8'7 (3.91m x 2.62m)<br>Fitted ranged of wall and base units, worktops with inset single drainer sink<br>unit with mixer tap. Built in electric hob and eye level oven. Stainless steel<br>extractor cooker hood. Integrated fridge, washing machine and dishwasher.<br>Part tiled walls. Cupboard housing gas boiler. Wood effect flooring. Heated<br>towel rail. Inset spotlights. Double glazed window and door to garden. |
| Lawned Garden                                |                                                                                                                                                                                                                                                                                                                                                                                                                                                                       |
| • Double Garage                              |                                                                                                                                                                                                                                                                                                                                                                                                                                                                       |
|                                              | Stairs from Ground to First Floor Landing<br>Coved ceiling. Loft hatch (not inspected). Airing cupboard housing hot water<br>cylinder. Double glazed window.                                                                                                                                                                                                                                                                                                          |
|                                              | Double Aspect Master Bedroom<br>10'9 x 9'10 (3.28m x 3.00m)<br>Coved ceiling. Fitted wardrobe with mirrored sliding doors. Double glazed<br>windows to front aspect. Door to-                                                                                                                                                                                                                                                                                         |
|                                              | En-Suite<br>Re-fitted white suite comprising of shower cubicle, vanity unit with inset wash<br>basin with mixer tap. Low level WC with concealed cistern. Inset spotlights.<br>Heated towel rail. Frosted double glazed window.                                                                                                                                                                                                                                       |
|                                              | Bedroom 2<br>11'3 x 9'8 (3.43m x 2.95m)<br>Coved ceiling. Radiator. Double glazed window to side aspect.                                                                                                                                                                                                                                                                                                                                                              |
|                                              | Bedroom 3<br>10'2 x 9'5 (3.10m x 2.87m)<br>Coved ceiling. Radiator. Double glazed window to side aspect.                                                                                                                                                                                                                                                                                                                                                              |