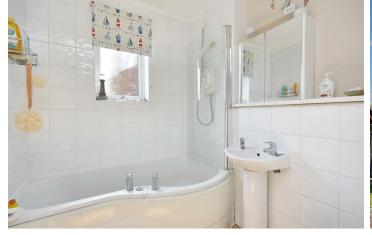

Bedroom 4 9'3 x 6'7 (2.82m x 2.01m ) Coved ceiling. Radiator. Double glazed window to rear aspect.

Modern Bathroom White suite comprising of panelled bath with shower over and shower screen. Low level WC with concealed cistern. Pedestal wash basin. Part tiled walls. Radiator. Frosted double glazed window.