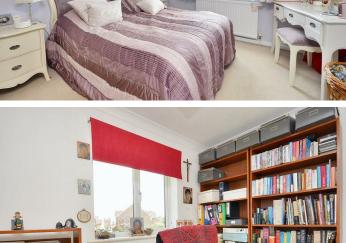

### 4 Purbeck Close, Eastbourne, BN23 8EX

| Main Features                                | Entrance<br>Door with stained glass frosted windows.                                                                                                                                                                                                                                                                                                                                                                                                                  |
|----------------------------------------------|-----------------------------------------------------------------------------------------------------------------------------------------------------------------------------------------------------------------------------------------------------------------------------------------------------------------------------------------------------------------------------------------------------------------------------------------------------------------------|
| Detached House                               | Ground Floor Cloakroom<br>White suite comprising of low level WC, vanity unit with wash hand basin and<br>mixer tap. Part tiled walls. Frosted double glazed window.                                                                                                                                                                                                                                                                                                  |
| Four Bedrooms                                |                                                                                                                                                                                                                                                                                                                                                                                                                                                                       |
| Ground Floor Cloakroom                       | Hallway<br>Radiator. Coved ceiling. Understairs cupboard. Stairs to first floor.                                                                                                                                                                                                                                                                                                                                                                                      |
| Double Aspect Lounge                         |                                                                                                                                                                                                                                                                                                                                                                                                                                                                       |
| Dining Room                                  | Double Aspect Lounge<br>19'9 x 11'9 (6.02m x 3.58m )<br>Coved Ceiling. Radiators. Double glazed window to front aspect and patio<br>doors to rear garden.<br>Dining Room<br>10'11 x 10'9 (3.33m x 3.28m )<br>Coved ceiling. Double glazed bay window to front aspect.                                                                                                                                                                                                 |
| <ul> <li>Fitted Kitchen/Breakfast</li> </ul> |                                                                                                                                                                                                                                                                                                                                                                                                                                                                       |
| Room                                         |                                                                                                                                                                                                                                                                                                                                                                                                                                                                       |
| • En-Suite to Master Bedroom                 |                                                                                                                                                                                                                                                                                                                                                                                                                                                                       |
| Modern Bathroom                              | Fitted Kitchen/Breakfast Room<br>12'10 x 8'7 (3.91m x 2.62m)<br>Fitted ranged of wall and base units, worktops with inset single drainer sink<br>unit with mixer tap. Built in electric hob and eye level oven. Stainless steel<br>extractor cooker hood. Integrated fridge, washing machine and dishwasher.<br>Part tiled walls. Cupboard housing gas boiler. Wood effect flooring. Heated<br>towel rail. Inset spotlights. Double glazed window and door to garden. |
| Lawned Garden                                |                                                                                                                                                                                                                                                                                                                                                                                                                                                                       |
| • Double Garage                              |                                                                                                                                                                                                                                                                                                                                                                                                                                                                       |
|                                              | Stairs from Ground to First Floor Landing<br>Coved ceiling. Loft hatch (not inspected). Airing cupboard housing hot water<br>cylinder. Double glazed window.                                                                                                                                                                                                                                                                                                          |
|                                              | Double Aspect Master Bedroom<br>10'9 x 9'10 (3.28m x 3.00m)<br>Coved ceiling. Fitted wardrobe with mirrored sliding doors. Double glazed<br>windows to front aspect. Door to-                                                                                                                                                                                                                                                                                         |
|                                              | En-Suite<br>Re-fitted white suite comprising of shower cubicle, vanity unit with inset wash<br>basin with mixer tap. Low level WC with concealed cistern. Inset spotlights.<br>Heated towel rail. Frosted double glazed window.                                                                                                                                                                                                                                       |
|                                              | Bedroom 2<br>11'3 x 9'8 (3.43m x 2.95m)<br>Coved ceiling. Radiator. Double glazed window to side aspect.                                                                                                                                                                                                                                                                                                                                                              |
|                                              | Bedroom 3<br>10'2 x 9'5 (3.10m x 2.87m)<br>Coved ceiling. Radiator. Double glazed window to side aspect.                                                                                                                                                                                                                                                                                                                                                              |