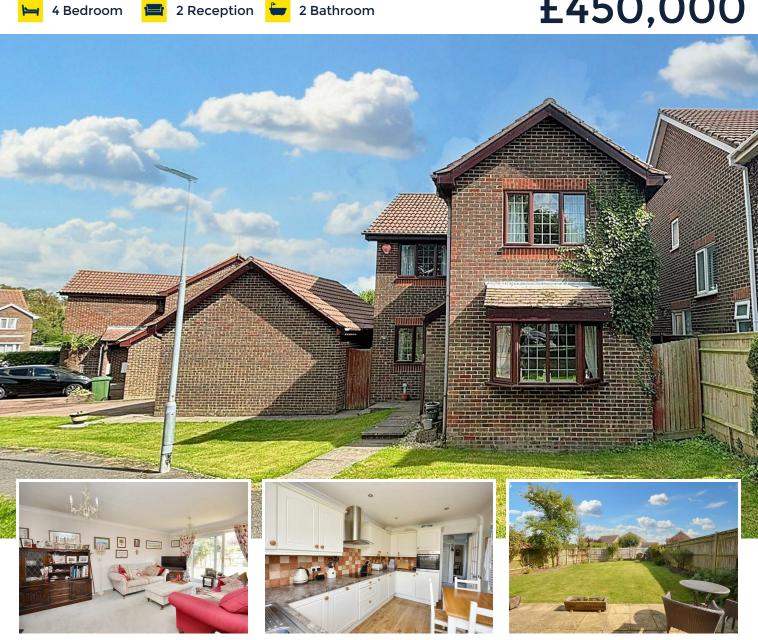

## 4 Purbeck Close, Eastbourne, BN23 8EX

An extremely spacious four bedroom detached house with detached double garage and off road parking for several vehicles. Forming part of the popular Penine Estate in Langney the house benefits from two separate reception rooms with a double aspect lounge, bay windowed dining room, a fitted kitchen with integrated appliances and a refitted ground floor cloakroom. The first floor comprises of four bedrooms, the master having a refitted shower room and further bathroom. Further benefits include lawned gardens, double glazing and gas central heating. Langney Shopping Centre is within comfortable walking distance and the area is covered by schools catering for all ages. An internal inspection comes highly recommended.

### 4 Purbeck Close, Eastbourne, BN23 8EX

| Main Features                                | Entrance<br>Door with stained glass frosted windows.                                                                                                                                                                                                                                                                                                                                                                                                                  |
|----------------------------------------------|-----------------------------------------------------------------------------------------------------------------------------------------------------------------------------------------------------------------------------------------------------------------------------------------------------------------------------------------------------------------------------------------------------------------------------------------------------------------------|
| Detached House                               | Ground Floor Cloakroom<br>White suite comprising of low level WC, vanity unit with wash hand basin and<br>mixer tap. Part tiled walls. Frosted double glazed window.                                                                                                                                                                                                                                                                                                  |
| Four Bedrooms                                |                                                                                                                                                                                                                                                                                                                                                                                                                                                                       |
| Ground Floor Cloakroom                       | Hallway<br>Radiator. Coved ceiling. Understairs cupboard. Stairs to first floor.                                                                                                                                                                                                                                                                                                                                                                                      |
| Double Aspect Lounge                         |                                                                                                                                                                                                                                                                                                                                                                                                                                                                       |
| Dining Room                                  | Double Aspect Lounge<br>19'9 x 11'9 (6.02m x 3.58m )<br>Coved Ceiling. Radiators. Double glazed window to front aspect and patio<br>doors to rear garden.<br>Dining Room<br>10'11 x 10'9 (3.33m x 3.28m )<br>Coved ceiling. Double glazed bay window to front aspect.                                                                                                                                                                                                 |
| <ul> <li>Fitted Kitchen/Breakfast</li> </ul> |                                                                                                                                                                                                                                                                                                                                                                                                                                                                       |
| Room                                         |                                                                                                                                                                                                                                                                                                                                                                                                                                                                       |
| • En-Suite to Master Bedroom                 |                                                                                                                                                                                                                                                                                                                                                                                                                                                                       |
| Modern Bathroom                              | Fitted Kitchen/Breakfast Room<br>12'10 x 8'7 (3.91m x 2.62m)<br>Fitted ranged of wall and base units, worktops with inset single drainer sink<br>unit with mixer tap. Built in electric hob and eye level oven. Stainless steel<br>extractor cooker hood. Integrated fridge, washing machine and dishwasher.<br>Part tiled walls. Cupboard housing gas boiler. Wood effect flooring. Heated<br>towel rail. Inset spotlights. Double glazed window and door to garden. |
| Lawned Garden                                |                                                                                                                                                                                                                                                                                                                                                                                                                                                                       |
| • Double Garage                              |                                                                                                                                                                                                                                                                                                                                                                                                                                                                       |
|                                              | Stairs from Ground to First Floor Landing<br>Coved ceiling. Loft hatch (not inspected). Airing cupboard housing hot water<br>cylinder. Double glazed window.                                                                                                                                                                                                                                                                                                          |
|                                              | Double Aspect Master Bedroom<br>10'9 x 9'10 (3.28m x 3.00m)<br>Coved ceiling. Fitted wardrobe with mirrored sliding doors. Double glazed<br>windows to front aspect. Door to-                                                                                                                                                                                                                                                                                         |
|                                              | En-Suite<br>Re-fitted white suite comprising of shower cubicle, vanity unit with inset wash<br>basin with mixer tap. Low level WC with concealed cistern. Inset spotlights.<br>Heated towel rail. Frosted double glazed window.                                                                                                                                                                                                                                       |
|                                              | Bedroom 2<br>11'3 x 9'8 (3.43m x 2.95m)<br>Coved ceiling. Radiator. Double glazed window to side aspect.                                                                                                                                                                                                                                                                                                                                                              |
|                                              | Bedroom 3<br>10'2 x 9'5 (3.10m x 2.87m)<br>Coved ceiling. Radiator. Double glazed window to side aspect.                                                                                                                                                                                                                                                                                                                                                              |