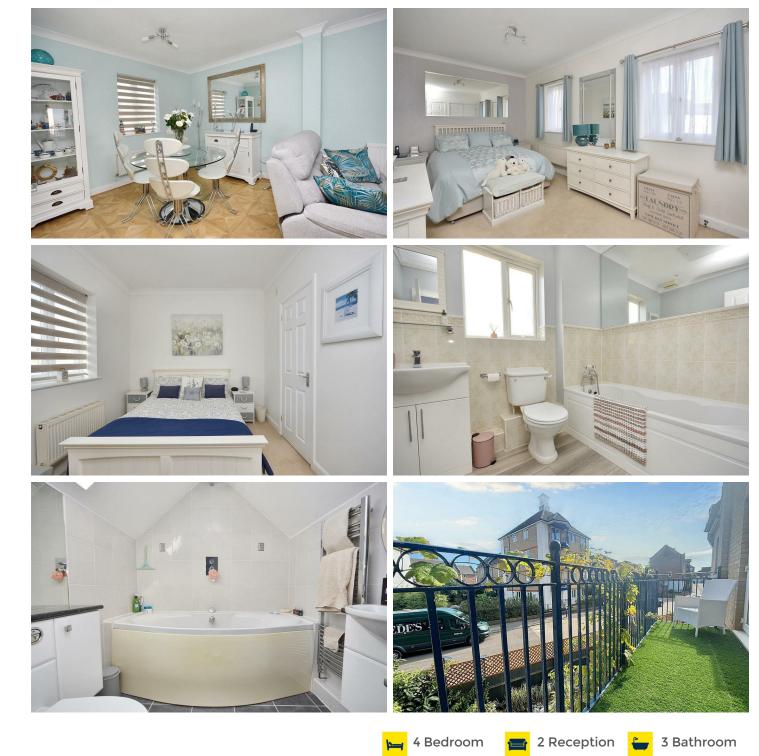

## 1 The Piazza, Eastbourne, BN23 5TG

|                                                                | Fisture and                                                                                                                                                                                                                                                                                                                                                                                                                                                                                                                                                                                                                                                                                                                                                                                                                                                                                                                                                                                                                                                                                                                  |                                                                                                                                                                                                                                                                                                                                                                                                                                                                                                                                                                                                                                                                                                                                            |
|----------------------------------------------------------------|------------------------------------------------------------------------------------------------------------------------------------------------------------------------------------------------------------------------------------------------------------------------------------------------------------------------------------------------------------------------------------------------------------------------------------------------------------------------------------------------------------------------------------------------------------------------------------------------------------------------------------------------------------------------------------------------------------------------------------------------------------------------------------------------------------------------------------------------------------------------------------------------------------------------------------------------------------------------------------------------------------------------------------------------------------------------------------------------------------------------------|--------------------------------------------------------------------------------------------------------------------------------------------------------------------------------------------------------------------------------------------------------------------------------------------------------------------------------------------------------------------------------------------------------------------------------------------------------------------------------------------------------------------------------------------------------------------------------------------------------------------------------------------------------------------------------------------------------------------------------------------|
| Main Features                                                  | Entrance<br>Door with stained glass to-                                                                                                                                                                                                                                                                                                                                                                                                                                                                                                                                                                                                                                                                                                                                                                                                                                                                                                                                                                                                                                                                                      | Bedroom 1<br>15'1 x 8'9 (4.60m x 2.67m)<br>Radiator. Coved ceiling. Built in wardrobes. Two d                                                                                                                                                                                                                                                                                                                                                                                                                                                                                                                                                                                                                                              |
| <ul> <li>End of Terraced Town<br/>House</li> </ul>             | <ul> <li>Hallway</li> <li>Radiator. Coved ceiling. Stairs to first floor. Understairs cupboard. Wood effect flooring.</li> <li>Ground Floor Cloakroom</li> <li>Low level WC. Wash basin. Part tiled walls. Extractor fan. Inset spotlights. Heated towel rail.</li> <li>Refitted Kitchen/Breakfast Room</li> <li>17'1 x 9'10 (5.21m x 3.00m)</li> <li>Fitted range of white wall and base units, marble effect worktop with inset single drainer sink unit with mixer tap. Built in induction hob with stainless steel extractor cooker hood. Built in eye level oven and microwave.</li> <li>Integrated fridge freeze and dishwasher. Part tiled walls. Wood effect flooring. Cupboard housing gas boiler. LED kickboard lighting. Radiator. Double glazed window and door to rear garden.</li> <li>Ground Floor Bedroom</li> <li>9'6 x 7'1 (2.90m x 2.16m)</li> <li>Wood effect flooring. Coved ceiling. Radiator. Double glazed window to front aspect.</li> <li>Stairs from Ground to First Floor Landing</li> <li>Radiator. Coved ceiling. Airing cupboard housing hot water cylinder. Double glazed window.</li> </ul> | Spacious En-Suite<br>White suite comprising of jacuzzi bath with mixer<br>cistern, built in cupboard and sink with wash basi<br>point. Chrome heated towel rail.<br>Bedroom 2<br>10'3 x 8'6 (3.12m x 2.59m)<br>Radiator. Built in wardrobe. Coved ceiling. Double<br>En-Suite Shower Room<br>White suite comprising of low level WC. Shower c<br>mixer tap and cupboards below. Part tiled walls. T<br>Extractor fan.<br>Outside<br>The wonderful landscaped gardens are arranged t<br>there are attractive and well maintained flower be<br>pond, gated side access, an allocated parking spa<br>access to the-<br>Carage<br>18'0 x 7'8 (5.49m x 2.34m)<br>Electric up and over door. Light and power.<br>COUNCIL TAX BAND = F<br>EPC = C |
| <ul><li>Four Bedrooms</li><li>Refitted Kitchen</li></ul>       |                                                                                                                                                                                                                                                                                                                                                                                                                                                                                                                                                                                                                                                                                                                                                                                                                                                                                                                                                                                                                                                                                                                              |                                                                                                                                                                                                                                                                                                                                                                                                                                                                                                                                                                                                                                                                                                                                            |
| <ul> <li>Ground Floor Cloakroom</li> <li>'L' Shaped</li> </ul> |                                                                                                                                                                                                                                                                                                                                                                                                                                                                                                                                                                                                                                                                                                                                                                                                                                                                                                                                                                                                                                                                                                                              |                                                                                                                                                                                                                                                                                                                                                                                                                                                                                                                                                                                                                                                                                                                                            |
| Lounge/Dining Room <ul> <li>Balcony</li> </ul>                 |                                                                                                                                                                                                                                                                                                                                                                                                                                                                                                                                                                                                                                                                                                                                                                                                                                                                                                                                                                                                                                                                                                                              |                                                                                                                                                                                                                                                                                                                                                                                                                                                                                                                                                                                                                                                                                                                                            |
| <ul> <li>En-Suites to Two<br/>Bedrooms</li> </ul>              |                                                                                                                                                                                                                                                                                                                                                                                                                                                                                                                                                                                                                                                                                                                                                                                                                                                                                                                                                                                                                                                                                                                              |                                                                                                                                                                                                                                                                                                                                                                                                                                                                                                                                                                                                                                                                                                                                            |
| Bathroom/WC                                                    |                                                                                                                                                                                                                                                                                                                                                                                                                                                                                                                                                                                                                                                                                                                                                                                                                                                                                                                                                                                                                                                                                                                              |                                                                                                                                                                                                                                                                                                                                                                                                                                                                                                                                                                                                                                                                                                                                            |
| <ul> <li>Off Road Parking</li> <li>Garage</li> </ul>           |                                                                                                                                                                                                                                                                                                                                                                                                                                                                                                                                                                                                                                                                                                                                                                                                                                                                                                                                                                                                                                                                                                                              |                                                                                                                                                                                                                                                                                                                                                                                                                                                                                                                                                                                                                                                                                                                                            |
|                                                                | Lounge/Dining Room<br>21'6 x 16'10 (6.55m x 5.13m)<br>Wonderful 'L' shaped room which is usually two separate rooms. Coved<br>ceiling. Inset spotlights. Radiator. Double aspect with double glazed<br>window to front aspect and double French doors to-                                                                                                                                                                                                                                                                                                                                                                                                                                                                                                                                                                                                                                                                                                                                                                                                                                                                    |                                                                                                                                                                                                                                                                                                                                                                                                                                                                                                                                                                                                                                                                                                                                            |
|                                                                | Balcony<br>Artificial lawn. Views towards the Harbour lock.                                                                                                                                                                                                                                                                                                                                                                                                                                                                                                                                                                                                                                                                                                                                                                                                                                                                                                                                                                                                                                                                  |                                                                                                                                                                                                                                                                                                                                                                                                                                                                                                                                                                                                                                                                                                                                            |
|                                                                | Bedroom 3<br>8'6 x 7'6 (2.59m x 2.29m )<br>Radiator. Coved ceiling. Loft hatch (not inspected). Double glazed window<br>to front aspect.                                                                                                                                                                                                                                                                                                                                                                                                                                                                                                                                                                                                                                                                                                                                                                                                                                                                                                                                                                                     |                                                                                                                                                                                                                                                                                                                                                                                                                                                                                                                                                                                                                                                                                                                                            |
|                                                                | Bathroom<br>White suite comprising of panelled bath with chrome mixer tap and<br>shower attachment. Low level WC. Vanity unit with inset wash basin with<br>chrome mixer tap and cupboards under. Wood effect flooring. Part tiled<br>walls. Shaver point. Heated towel rail. Extractor fan. Frosted double glazed<br>window.                                                                                                                                                                                                                                                                                                                                                                                                                                                                                                                                                                                                                                                                                                                                                                                                |                                                                                                                                                                                                                                                                                                                                                                                                                                                                                                                                                                                                                                                                                                                                            |