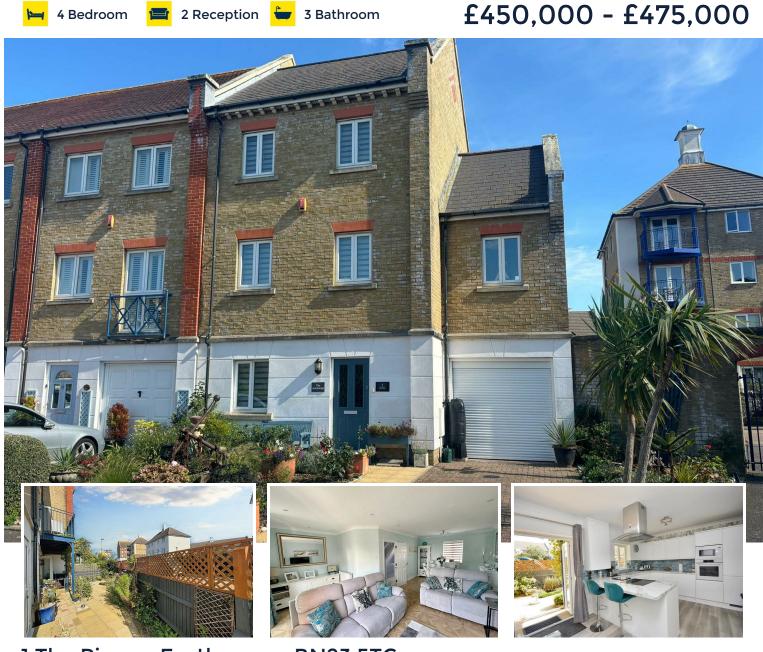

#### 1 The Piazza, Eastbourne, BN23 5TG

\*\*\* GUIDE PRICE £450,000 to £475,000 \*\*\*

A beautifully presented four bedroom end of terraced town house that provides spacious and versatile living accommodation. Set in stunning landscaped gardens to the front, rear and side the house forms part of this gated development on the popular Sovereign Harbour development. Having been improved to a very high standard by the current vendors the house benefits from a ground floor re-fitted kitchen/breakfast room with French doors opening to the rear gardens, a ground floor fourth bedroom and a refitted cloakroom. The first floor has a stunning 'L' shaped lounge/dining room which is usually two separate rooms so is a wonderful double aspect room with double French doors opening to a balcony with views over the rear garden and towards the lock. The first floor is completed by a bedroom and refitted bathroom. The second floor has two double bedrooms and a wonderful refitted En-Suite bathroom with jacuzzi bath. The harbours bars and restaurants are within comfortable walking distance as is Eastbourne's Seafront. An internal inspection comes highly recommended.

# **Guide Price** £450,000 - £475,000