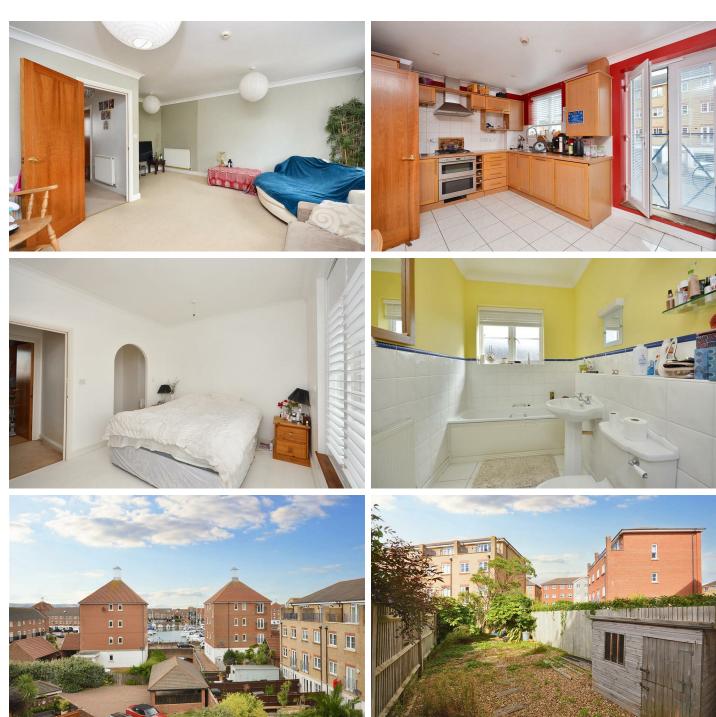

#### 11 Barbuda Quay, Eastbourne, BN23 5SX

Substantial and versatile accommodation spanning four floors and situated in the Sovereign Harbour, just moments away from the vibrancy of nearby restaurants, cafes, shops and the Crumbles retail park. Comprising; driveway, storm porch, entrance hall, ground floor shower room, dining room and converted garage to a self contained room with a kitchenette area. The First floor offers full width kitchen diner plus additional full width lounge, both benefitting from Juliette balconies and a cloakroom. The second floor has a further 2 full width bedrooms and a bathroom. The top (third floor) has the a further bedroom in addition to the principle suite; with its own dressing area, balcony and en-suite.

## £399,950

|                                                                               | Main Features                                       | EPC = C                                                                                                                                                                                                                                                                                                                                                                     | Bedroom 2<br>14'10 x 10'5 (4.52m x 3.18m)                                                                                                      |
|-------------------------------------------------------------------------------|-----------------------------------------------------|-----------------------------------------------------------------------------------------------------------------------------------------------------------------------------------------------------------------------------------------------------------------------------------------------------------------------------------------------------------------------------|------------------------------------------------------------------------------------------------------------------------------------------------|
|                                                                               | Four Floor Townhouse                                | Council Tax Band = E<br>Entrance Porch                                                                                                                                                                                                                                                                                                                                      | Two double glazed windows, radiator, power point sock<br>wardrobes.                                                                            |
|                                                                               |                                                     |                                                                                                                                                                                                                                                                                                                                                                             |                                                                                                                                                |
|                                                                               | <ul><li>5 Bedrooms</li><li>Cloakroom</li></ul>      | Entrance Hall<br>Door to under stairs storage cupboard                                                                                                                                                                                                                                                                                                                      | Bedroom 3<br>14'10 x 9'9 (4.52m x 2.97m)<br>Two double glazed windows, radiator, power point sock                                              |
|                                                                               | <ul><li>Dining Room</li><li>Lounge</li></ul>        | Shower Room<br>Comprising a shower cubicle, wash hand basin, low level WC, radiator,<br>part tiled walls and tiled flooring.                                                                                                                                                                                                                                                | Bathroom<br>Comprising panelled enclosed bath with mixer spray un<br>wash hand basin, low level WC, tiled walls, tiled flooring                |
|                                                                               | Kitchen                                             | Dining Room<br>14'10 x 7'11 (4.52m x 2.41m)<br>Double glazed window, double glazed French style doors to garden.                                                                                                                                                                                                                                                            | Stairs from Second to Third Floor Landing                                                                                                      |
|                                                                               | En-suite to Master Bedroom                          |                                                                                                                                                                                                                                                                                                                                                                             | Master Bedroom<br>14'10 x 10'6 (4.52m x 3.20m )                                                                                                |
| <ul> <li>Dressing Area</li> <li>Bathroom/WC</li> <li>Harbour Views</li> </ul> | Studio Room/Bedroom 5<br>18'7 x 7'2 (5.66m x 2.18m) | Double glazed window, double glazed French style door                                                                                                                                                                                                                                                                                                                       |                                                                                                                                                |
|                                                                               | Bathroom/WC                                         | Double glazed window, power point socket, radiator, built in                                                                                                                                                                                                                                                                                                                | with views to harbour.                                                                                                                         |
|                                                                               | • Harbour Views                                     | kitchenette.<br>Stairs from Ground to First Floor Landing                                                                                                                                                                                                                                                                                                                   | Dressing Area/Cupboard Area<br>Built in wardrobes                                                                                              |
|                                                                               |                                                     | Cloakroom<br>Comprising low level WC and wash hand basin.                                                                                                                                                                                                                                                                                                                   | En-Suite Bathroom<br>Panelled enclosed bath, mixer spray unit, pedestal wasł<br>low level WC, part tiled walls, tiled flooring.                |
|                                                                               |                                                     | Lounge (L Shaped)<br>16'5 (max) x 14'10 (max) (5.00m (max) x 4.52m (max))<br>Two radiators, french style patio doors opening onto a Juliet balcony<br>and double glazed windows, feature fireplace.                                                                                                                                                                         | Outside<br>40'0 x 15'9 (12.19m x 4.80m)<br>Front & Rear Gardens, the rear garden has a patio leadir<br>area and then decking towards the rear. |
|                                                                               |                                                     | Kitchen<br>14'10 x 10'7 (4.52m x 3.23m)<br>Comprising a modern range of wall and base level units with work<br>surfaces and inset sink unit, built in gas hob and Neff electric oven,<br>integrated washing machine, integrated washing machine, dish washer<br>and fridge/freezer. Tiled flooring and double window and French style<br>doors opening onto Juliet balcony. | Driveway<br>For off road parking                                                                                                               |
|                                                                               |                                                     | Stairs from First to Second Floor Landing                                                                                                                                                                                                                                                                                                                                   |                                                                                                                                                |
|                                                                               |                                                     |                                                                                                                                                                                                                                                                                                                                                                             |                                                                                                                                                |