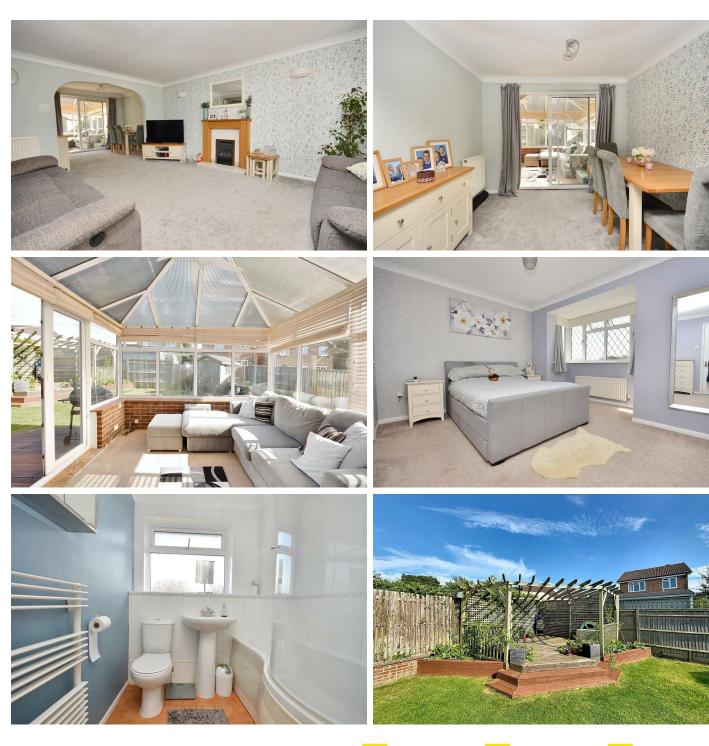

### 53 Grasmere Close, Eastbourne, BN23 8JE

An extremely spacious and well proportioned four bedroom detached house located in North Langney. Set at the end of the close the house occupies a spacious plot, with generous lawned gardens to the rear and a block paved driveway to the front providing off road parking for several vehicles. Arranged with four double bedrooms the Master having an En-Suite shower room and built in double wardrobe, there is a large double aspect Lounge/Dining Room that opens to a large double glazed Conservatory. The fitted kitchen leads to a ground floor Cloakroom and Utility Room that has been created from the garage that still provides ample storage for bike, lawn mowers etc. Further benefits include double glazing and gas central heating (installed in 2024). Langney Shopping Centre is easily accessible as are schools catering for all ages. An internal inspection comes highly recommended.

### 53 Grasmere Close, Eastbourne, BN23 8JE

| Main Features                                         | Entrance<br>Door to-                                                                                                                                                                                                                                                                                                                                                                       | Bedroom 1<br>14'6 x 12'6 (4.42m x 3.81m)                                                                                                                      |
|-------------------------------------------------------|--------------------------------------------------------------------------------------------------------------------------------------------------------------------------------------------------------------------------------------------------------------------------------------------------------------------------------------------------------------------------------------------|---------------------------------------------------------------------------------------------------------------------------------------------------------------|
| <ul> <li>Detached House</li> </ul>                    | Hallway<br>Wood effect flooring. Stairs to the first floor. Door to-                                                                                                                                                                                                                                                                                                                       | Coved ceiling. Radiator. Built in wardrobe. Double glazed                                                                                                     |
| 4 Double Bedrooms                                     |                                                                                                                                                                                                                                                                                                                                                                                            | En-Suite Shower Room/WC<br>White suite comprising of Shower Cubicle. Low level WC                                                                             |
| • Lounge                                              | Lounge<br>17'3 x 15'11 (5.26m x 4.85m )                                                                                                                                                                                                                                                                                                                                                    | tap. Tiled walls and floor. Chrome heated towel rail. Fros                                                                                                    |
| • Dining Area                                         | Radiator. Wall lights. Feature fireplace with inset coal effect fire.<br>Double bay window to front aspect. Archway to-                                                                                                                                                                                                                                                                    | Bedroom 2<br>12'0 x 8'2 (3.66m x 2.49m )<br>Radiator. Coved Ceiling. Built in double wardrobe. Doubl                                                          |
| Conservatory                                          | Dining Area                                                                                                                                                                                                                                                                                                                                                                                | Radiator. Coved Cennig. Built in double wardrobe. Doubl                                                                                                       |
| <ul> <li>Fitted Kitchen/Breakfast<br/>Room</li> </ul> | 8'11 x 8'11 (2.72m x 2.72m)<br>Coved ceiling. Radiator. Patio door to-                                                                                                                                                                                                                                                                                                                     | Bedroom 3<br>9'3 x 7'8 (2.82m x 2.34m)<br>Radiator. Coved ceiling. Built in wardrobe with hanging r                                                           |
| Utility Room                                          | Conservatory<br>11'5 x 10'0 (3.48m x 3.05m)                                                                                                                                                                                                                                                                                                                                                | Bedroom 4                                                                                                                                                     |
| Ground Floor Cloakroom                                | Tiled floor. Radiator. Ceiling fan. Vaulted ceiling. Double glazed windows.                                                                                                                                                                                                                                                                                                                | 9'5 x 7'11 (2.87m x 2.41m)<br>Radiator. Coved ceiling. Double glazed window.                                                                                  |
| Off Road Parking                                      | Double Aspect Fitted Kitchen/Breakfast Room                                                                                                                                                                                                                                                                                                                                                | Bathroom/WC                                                                                                                                                   |
| • Lawned Garden                                       | 14'9 x 11'9 (4.50m x 3.58m)<br>Fitted range of wall and base units. Sink unit with mixer tap. Built in eye<br>level electric double oven. Electric hob with stainless steel extractor<br>cookerhood. Integrated undercounter Fridge Freezer. Part tiled walls.<br>Inset spotlights. Double glazed window and door to side and rear.<br>Archway to Utility room and Ground floor cloakroom. | White suite comprising of P shaped bath with chrome mixer to Low level WC. Pedestal wash basin with chrome mixer to towel rail. Frosted double glazed window. |
|                                                       |                                                                                                                                                                                                                                                                                                                                                                                            | Outside<br>The well maintained gardens to the rear are mainly laid t<br>wooden shed and gated side access.                                                    |
|                                                       | Utility Room<br>7'9 x 7'9 (2.36m x 2.36m)<br>Range of wall and base units, worktops with inset double drainer sink<br>unit and mixer tap. Space for upright Fridge Freezer. Plumbing and<br>space for washing machine. Wall mounted gas boiler. Radiator. Double                                                                                                                           | Parking<br>To the front there is a block paved driveway providing of<br>access to the garage which has been converted into a ut<br>space.                     |
|                                                       | glazed window.                                                                                                                                                                                                                                                                                                                                                                             | EPC = D                                                                                                                                                       |
|                                                       | Ground Floor Cloakroom<br>Low level WC. Pedestal wash basin with chrome mixer tap. Radiator.<br>Frosted double glazed window.                                                                                                                                                                                                                                                              | COUNCIL TAX BAND = E                                                                                                                                          |
|                                                       | Stairs from Ground Floor to First Floor Landing<br>Coved ceiling. Loft hatch (not inspected). Airing cupboard housing Hot<br>Water Cylinder.                                                                                                                                                                                                                                               |                                                                                                                                                               |