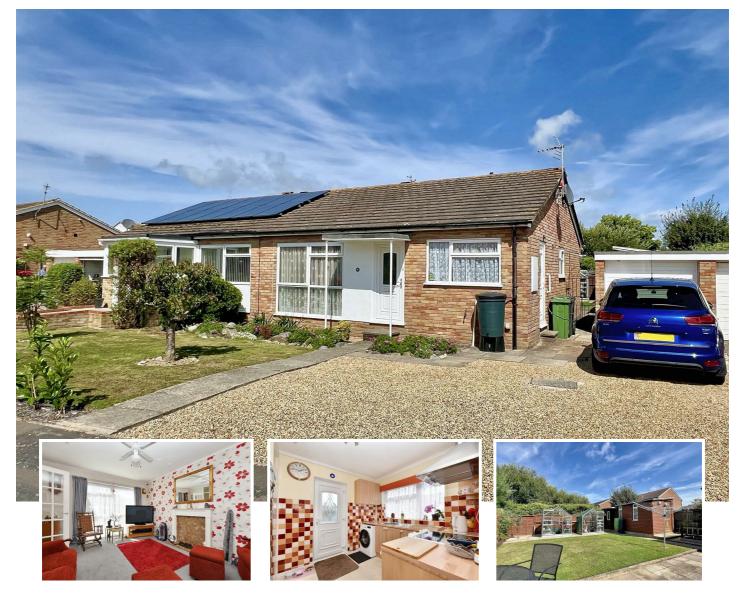

## 8 Willard Close, Eastbourne, BN22 8SX

#### \*\*\*GUIDE PRICE £305,000 - £315,000\*\*\*

This lovely bungalow in Bridgemere occupies a level plot and is semi detached. Arranged with two double bedrooms and an attractive and secluded rear garden. The property features a fitted front kitchen and a generous sitting room, both with a front aspect and a bathroom/wc is also included. The bungalow is double glazed and also has gas fired central heating and radiators with ample off street parking to the front for multiple vehicles, leading to the single garage with remote up and over door. Approximately a quarter of mile distant from the town centre and picturesque seafront, bus services also run nearby.

## 8 Willard Close, Eastbourne, BN22 8SX

| Main Features                            | Entrance<br>Covered entrance with double glazed frosted door to-                                                                                                                                                                                                                                                                                                                                                                                                                                                                                                   |
|------------------------------------------|--------------------------------------------------------------------------------------------------------------------------------------------------------------------------------------------------------------------------------------------------------------------------------------------------------------------------------------------------------------------------------------------------------------------------------------------------------------------------------------------------------------------------------------------------------------------|
| <ul> <li>Semi Detached</li> </ul>        | Entrance Hallway<br>Carpet, radiator, airing cupboard housing gas boiler and further store cupboard.<br>Sitting Room<br>14'8 x 11'8 (4.47m x 3.56m )<br>Carpet, radiator, fireplace surround with mantel above, double glazed window to<br>front aspect.                                                                                                                                                                                                                                                                                                           |
| Bungalow                                 |                                                                                                                                                                                                                                                                                                                                                                                                                                                                                                                                                                    |
| • 2 Double Bedrooms                      |                                                                                                                                                                                                                                                                                                                                                                                                                                                                                                                                                                    |
| <ul> <li>Sitting Room</li> </ul>         |                                                                                                                                                                                                                                                                                                                                                                                                                                                                                                                                                                    |
| • Kitchen                                | Kitchen<br>9'10 x 8'1 (3.00m x 2.46m)<br>Range of units comprising of bowl and half single drainer sink unit with mixer tap.<br>Part tiled walls and surrounding worksurfaces with cupboards and drawers under.<br>Space for electric cooker, fridge freezer and space and plumbing for washing<br>machine. Range of wall mounted units and extractor. Double glazed window to<br>front aspect and double glazed door to side aspect.<br>Bedroom 1<br>13'2 x 11'5 (4.01m x 3.48m)<br>Computer redictors built in wordschop and double glazed window to rear espect |
| Bathroom/WC                              |                                                                                                                                                                                                                                                                                                                                                                                                                                                                                                                                                                    |
| <ul> <li>Secluded Rear Garden</li> </ul> |                                                                                                                                                                                                                                                                                                                                                                                                                                                                                                                                                                    |
| <ul> <li>Large Driveway</li> </ul>       |                                                                                                                                                                                                                                                                                                                                                                                                                                                                                                                                                                    |
| • Garage                                 |                                                                                                                                                                                                                                                                                                                                                                                                                                                                                                                                                                    |
| • CHAIN FREE                             | Carpet, radiator, built in wardrobe and double glazed window to rear aspect.                                                                                                                                                                                                                                                                                                                                                                                                                                                                                       |
|                                          | Bedroom 2<br>10'1 x 10 (3.07m x 3.05m )<br>Carpet, radiator, double glazed door to rear aspect and frosted double glazed<br>window.                                                                                                                                                                                                                                                                                                                                                                                                                                |
|                                          | Bathroom/WC<br>Shower with mixer tap, shower screen and wall mounted electric shower. Pedestal<br>wash basin, low level WC, radiator, part tiled walls and double glazed frosted<br>window.                                                                                                                                                                                                                                                                                                                                                                        |
|                                          | Outside<br>There are attractive gardens to the front and rear of the property with gated side<br>access. The rear garden also includes two greenhouse and three sheds.                                                                                                                                                                                                                                                                                                                                                                                             |
|                                          | Parking<br>A generous driveway to the front has ample parking for a number of vehicles.                                                                                                                                                                                                                                                                                                                                                                                                                                                                            |
|                                          | <b>Garage</b><br>16'07 x 7'88 (5.05m x 2.13m)<br>Remote up and over door, electric light and power.                                                                                                                                                                                                                                                                                                                                                                                                                                                                |
|                                          | COUNCIL TAX BAND = C                                                                                                                                                                                                                                                                                                                                                                                                                                                                                                                                               |
|                                          | EPC = C                                                                                                                                                                                                                                                                                                                                                                                                                                                                                                                                                            |
|                                          |                                                                                                                                                                                                                                                                                                                                                                                                                                                                                                                                                                    |