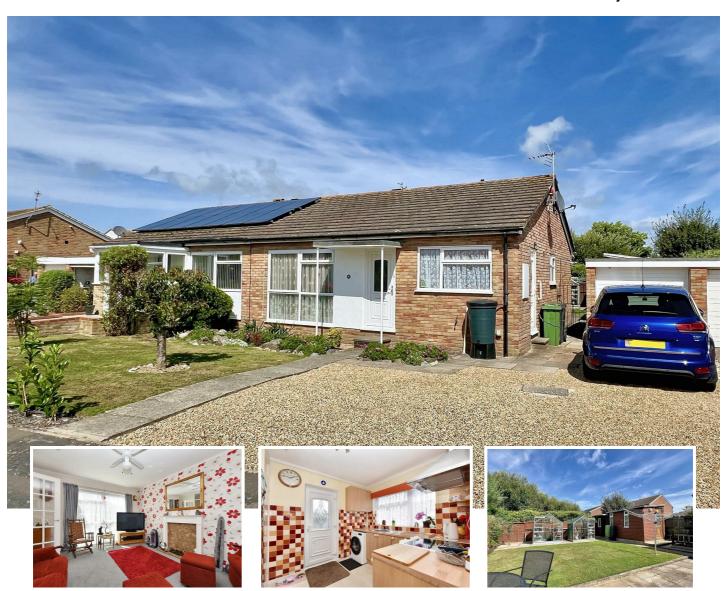

# 8 Willard Close, Eastbourne, BN22 8SX

This lovely bungalow in Bridgemere occupies a level plot and is semi detached. Arranged with two double bedrooms and an attractive and secluded rear garden. The property features a fitted front kitchen and a generous sitting room, both with a front aspect and a bathroom/wc is also included. The bungalow is double glazed and also has gas fired central heating and radiators with ample off street parking to the front for multiple vehicles, leading to the single garage with remote up and over door. Approximately a quarter of mile distant from the town centre and picturesque seafront, bus services also run nearby.

# Semi Detached

• 2 Double Bedrooms

• Sitting Room

**Bungalow** 

Kitchen

Bathroom/WC

Secluded Rear Garden

Large Driveway

#### Sitting Room

14'8 x 11'8 (4.47m x 3.56m)

Carpet, radiator, fireplace surround with mantel above, double glazed window to front aspect.

#### Kitchen

9'10 x 8'1 (3.00m x 2.46m)

Range of units comprising of bowl and half single drainer sink unit with mixer tap. Part tiled walls and surrounding worksurfaces with cupboards and drawers under. Space for electric cooker, fridge freezer and space and plumbing for washing machine. Range of wall mounted units and extractor. Double glazed window to front aspect and double glazed door to side aspect.

### Outside

There are attractive gardens to the front and rear of the property with gated side access. The rear garden also includes two greenhouse and three sheds.

### **Parking**

A generous driveway to the front has ample parking for a number of vehicles.

#### Garage

16'07 x 7'88 (5.05m x 2.13m)

Remote up and over door, electric light and power.