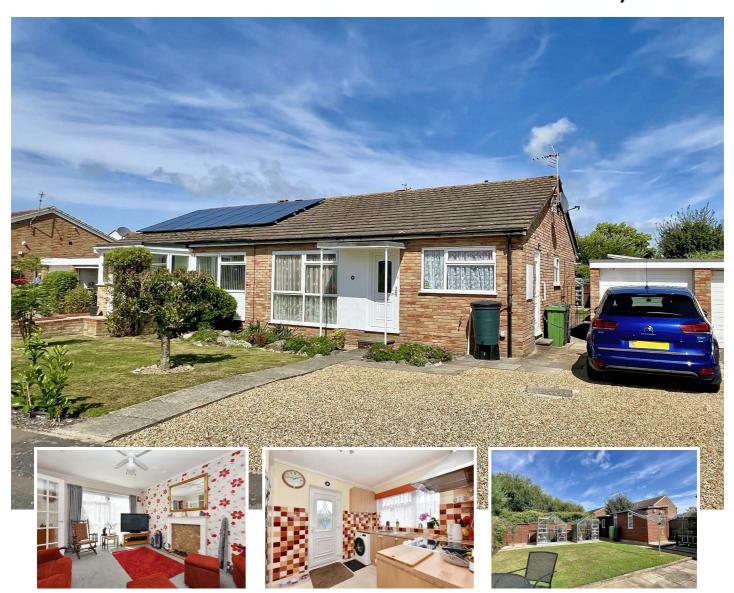

# 8 Willard Close, Eastbourne, BN22 8SX

This lovely bungalow in Bridgemere occupies a level plot and is semi detached. Arranged with two double bedrooms and an attractive and secluded rear garden. The property features a fitted front kitchen and a generous sitting room, both with a front aspect and a bathroom/wc is also included. The bungalow is double glazed and also has gas fired central heating and radiators with ample off street parking to the front for multiple vehicles, leading to the single garage with remote up and over door. Approximately a quarter of mile distant from the town centre and picturesque seafront, bus services also run nearby.

#### Sitting Room

14'8 x 11'8 (4.47m x 3.56m)

Carpet, radiator, fireplace surround with mantel above, double glazed window to front aspect.

#### Kitchen

9'10 x 8'1 (3.00m x 2.46m)

Range of units comprising of bowl and half single drainer sink unit with mixer tap. Part tiled walls and surrounding worksurfaces with cupboards and drawers under. Space for electric cooker, fridge freezer and space and plumbing for washing machine. Range of wall mounted units and extractor. Double glazed window to front aspect and double glazed door to side aspect.

## Outside

There are attractive gardens to the front and rear of the property with gated side access. The rear garden also includes two greenhouse and three sheds.