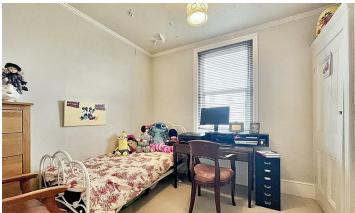

#### 59 Whitley Road, Eastbourne, BN22 8ND

| • Semi Detached Period       Vestibule       aspect.         Inner door to-       Entrance Hallway       aspect.         • S Bedrooms       Entrance Hallway       Partiage of the pa |                                        |                                                                                                                                                                        |                                                                                                                                                                                              |
|---------------------------------------------------------------------------------------------------------------------------------------------------------------------------------------------------------------------------------------------------------------------------------------------------------------------------------------------------------------------------------------------------------------------------------------------------------------------------------------------------------------------------------------------------------------------------------------------------------------------------------------------------------------------------------------------------------------------------------------------------------------------------------------------------------------------------------------------------------------------------------------------------------------------------------------------------------------------------------------------------------------------------------------------------------------------------------------------------------------------------------------------------------------------------------------------------------------------------------------------------------------------------------------------------------------------------------------------------------------------------------------------------------------------------------------------------------------------------------------------------------------------------------------------------------------------------------------------------------------------------------------------------------------------------------------------------------------------------------------------------------------------------------------------------------------------------------------------------------------------------------------------------------------------------------------------------------------------------------------|----------------------------------------|------------------------------------------------------------------------------------------------------------------------------------------------------------------------|----------------------------------------------------------------------------------------------------------------------------------------------------------------------------------------------|
| • Semi Detached Period       Vestibule       aspect.         Inner door to-       Entrance Hallway       aspect.         • S Bedrooms       Entrance Hallway       Partiage of the pa | Main Features                          | Covered entrance, composite door to-<br>Vestibule                                                                                                                      | 11'3 x 10'8 (3.43m x 3.25m )<br>Radiator, carpet, built in wardrobe and double glazed w                                                                                                      |
| • 5 Bedrooms       Entrance Hallway       P5 x 811 (2.87m x 2.72m)         • 5 Bedrooms       Radiator, wood laminate flooring and understairs units       P5 x 811 (2.87m x 2.72m)         • Sitting Room       M411 x114 (4.55m x 3.45m )       Radiator, carpet and double glazed window to front aspect         • Dining Room       Radiator, fireplace with surround and mantel above and double glazed       Bathroom/WC         • Kitchen       Dining Room       Separate WC       Low level WC, ra and part tilde walls with double glazed window         • Utility Room       Radiator, iteration window to front aspect       Separate WC       Low level WC, pedestal wash basin with double glazed         • Cloakroom       Kitchen       Bitro 96 (4.83m x 3.25m)       Bedroom 1       Separate WC       Low level WC, pedestal wash basin with double glazed vindow to side aspect.         • Cloakroom       Kitchen       Radiator, tilde floor and double glazed window to side aspect.       Bedroom 5       86 x 61 (2.59m x 1.85m)         • Bathroom/WC and       Radiator, tilde floor, space and plumbing for washing machine and tumb dryer. wall mounted gas boiler. Double glazed window to rear aspect       Outside       There is a walled rear garden approximately 40' in leng side access.         • Off Street Parking       Cloakroom       Low level WC, pedestal hand wash basin, radiator, tiled floor, part tiled window to front aspect.       Council Tax Band = C         • Off Street Parking                                                                                                                                                                                                                                                                                                                                                                                                                                            |                                        |                                                                                                                                                                        |                                                                                                                                                                                              |
| <ul> <li>Sitting Room</li> <li>Dining Room</li> <li>Dining Room</li> <li>Kitchen</li> <li>Dining Room</li> <li>Vullity Room</li> <li>Radiator, fireplace with surround and mantel above and double glazed</li> <li>Kitchen</li> <li>Utility Room</li> <li>Radiator, direplace with surround and mantel above and double glazed</li> <li>Kitchen</li> <li>Utility Room</li> <li>Radiator, double glazed window and double glazed door to rear aspect</li> <li>Cloakroom</li> <li>Kitchen</li> <li>Bathroom/WC and</li> <li>separate WC</li> <li>Utility Room</li> <li>Walled Rear Garden</li> <li>Off Street Parking</li> <li>Off Street Parking</li> <li>Cloakroom 1</li> <li>Cloakroom 1</li> <li>Cloakroom 1</li> <li>Diny to Yes (3.66m x 3.25m)</li> <li>Radiator, tiled floor, space and plumbing for washing machine and tumble dryer, wall mounted gas bolier. Double glazed window to rear</li> <li>Stairs from Cround to First Floor Landing</li> <li>Radiator and double glazed window to rear</li> <li>Bedroom 1</li> <li>Yo x 108 (3.66m x 3.25m)</li> <li>Radiator, due double glazed window to front aspect.</li> <li>Bedroom 5</li> <li>Bathroom/WC and</li> <li>Bathroom (WC and asis from Cround to First Floor Landing Radiator, tiled floor, part tiled walls and double glazed window.</li> <li>Stairs from Cround to First Floor Landing Radiator and understair cupboard.</li> <li>Bedroom 1</li> <li>Dur lis (3.66m x 3.25m)</li> <li>Radiator and understair cupboard.</li> <li>Bedroom 1</li> <li>Yo X 108 (3.66m x 3.25m)</li> <li>Radiator and understair cupboard.</li> <li>Bedroom 1</li> <li>Yo X 108 (3.66m x 3.25m)</li> <li>Radiator, carpet and double glazed window to front aspect.</li> <li>Bedroom 1</li> <li>Yo X 108 (3.66m x 3.25m)</li> <li>Radiator, carpet and double glaz</li></ul>                                          |                                        |                                                                                                                                                                        |                                                                                                                                                                                              |
| • Dining Room       Radiator, fireplace with surround and mantel above and double glazed window to front aspect       basin with mixer tap set in vanity unit, low level WC, ra and part tiled walls with double glazed frosted window         • Kitchen       Dining Room       Separate WC       Low level WC, pedestal wash basin with double glazed window and double glazed door to rear aspect       Separate WC       Low level WC, pedestal wash basin with double glazed         • Cloakroom       Kitchen       Bedroom 5       Bedroom 5       Bedroom 5         • Kitchen       1111 x 1008 (3.63m x 3.25m)       Bedroom 5       Bedroom 5       Bedroom 5         • Bathroom/WC and       Radiator, tiled floor and double glazed window to side aspect.       Bedroom 5       Bedroom 5         • Walled Rear Carden       (L336m x 1.83m)       Radiator, tiled floor, space and plumbing for washing machine and tumble dryer, wall mounted gas bolier. Double glazed window to rear aspect and double glazed forsted window.       Outside         • Off Street Parking       Cloakroom       Cloakroom       Cloakroom         Low level WC, pedestal hand wash basin, radiator, tiled floor, part tiled walls with double glazed forsted window.       During arranged to the front.         Cloakroom       Cloakroom       Cloakroom       Council Tax Band = C         • Walled Rear Garden       Radiator, tiled floor to side aspect.       Council Tax Band = C         Cloakroom       Low level WC, pede                                                                                                                                                                                                                                                                                                                                                                                                                                                  | Sitting Room                           | 14'11 x 11'4 (4.55m x 3.45m )<br>Radiator, fireplace with surround and mantel above and double glazed                                                                  | Bathroom/WC<br>Panelled bath, shower screen and wall mounted shower<br>basin with mixer tap set in vanity unit, low level WC, rad<br>and part tiled walls with double glazed frosted window. |
| 15'10       '9'6 (4.83m x 2.90m)       Down level WC, pedestal wash basin with double glazed         • Utility Room       Radiator, wood laminate flooring, decorative fireplace with mantel above, double glazed window and double glazed door to rear aspect       Staircase from First to Second Floor Landing         • Cloakroom       Kitchen       Bedroom 5         • Bathroom/WC and       11'11 x 10'08 (3.63m x 3.25m)       Bedroom 5         • Bathroom/WC and       Nadiator, tiled floor and double glazed window to side aspect.       Bedroom 5         • Walled Rear Carden       Utility Room       Outside       There is a walled rear garden approximately 40' in leng side access.         • Off Street Parking       Cloakroom       Cloakroom       Cloakroom       Duble glazed forsted window.         • Stairs from Ground to First Floor Landing Radiator and understair cupboard.       Bedroom 1       Council Tax Band = C         • Diff Street Parking       Bedroom 1       10'8 (3.66m x 3.25m)       Council Tax Band = C         • Off Street Parking       Bedroom 1       10'8 (3.66m x 3.25m)       Bedroom 1       Council Tax Band = C         • Diff Street Parking       Bedroom 1       10'8 (3.66m x 3.25m)       Bedroom 2       Edword 1awindow to front aspect.                                                                                                                                                                                                                                                                                                                                                                                                                                                                                                                                                                                                                                                                     | Dining Room                            |                                                                                                                                                                        |                                                                                                                                                                                              |
| • Utility Room       Radiator, wood laminate flooring, decorative fireplace with mantel above, double glazed window and double glazed door to rear aspect       Staircase from First to Second Floor Landing         • Cloakroom       Kitchen       Bedroom 5         • Bathroom/WC and separate WC       Utility Room       Bedroom 5         • Walled Rear Garden       Vulity Room       Outside         • Off Street Parking       Bedroom to side aspect.       Outside         • Off Street Parking       Cloakroom Low ledwice glazed door to side aspect.       Dustide         • Off Street Parking       Cloakroom Low ledwice glazed door to side aspect.       Outside         • Off Street Parking       Cloakroom Low ledwice glazed door to side aspect.       Outside         • Cloakroom       Cloakroom       Stairs from Ground to First Floor Landing         • Off Street Parking       Stairs from Ground to First Floor Landing       Radiator, tiled floor, spart tiled floor, part tiled floor, carpet and double glazed window to front aspect.       Council Tax Band = C         • Off Street Parking       Bedroom 1       12'0 x 10'8 (3.66m x 3.25m)       Radiator, tiled floor, spart tiled floor, part tiled       Council Tax Band = C         • Off Street Parking       Bedroom 1       12'0 x 10'8 (3.66m x 3.25m)       Bedroom 1       Council Tax Band = C         • Off Street                                                                                                                                                                                                                                                                                                                                                                                                                                                                                     | • Kitchen                              | 15'10 x 9'6 (4.83m x 2.90m)<br>Radiator, wood laminate flooring, decorative fireplace with mantel                                                                      | •                                                                                                                                                                                            |
| <ul> <li>Cloakroom</li> <li>Bathroom/WC and<br/>separate WC</li> <li>Walled Rear Garden</li> <li>Off Street Parking</li> <li>Cloakroom<br/>Low level WC, pedestal hand wash basin, radiator, tiled floor, part tiled<br/>walls and double glazed frosted window.</li> <li>Stairs from Ground to First Floor Landing<br/>Radiator, arpet and double glazed window to front aspect.</li> <li>Bedroom 1<br/>12'0 x 10'8 (3.65m x 3.25m)</li> <li>Bedroom 2</li> </ul>                                                                                                                                                                                                                                                                                                                                                                                                                                                                                                                                                                                                                                                                                                                                                                                                                                                                                                                                                                                                                                                                                                                                                                                                                                                                                                                                                                                                                                                                                                                    | <ul> <li>Utility Room</li> </ul>       |                                                                                                                                                                        |                                                                                                                                                                                              |
| <ul> <li>Bathroom/WC and separate WC</li> <li>Utility Room 7'9 x 6'0 (2.36m x 1.83m )</li> <li>Walled Rear Garden</li> <li>Off Street Parking</li> <li>Off Street Parking</li> <li>Cloakroom Low level WC, pedestal hand wash basin, radiator, tiled floor, part tiled floor, part tiled walls and double glazed frosted window.</li> <li>Stairs from Ground to First Floor Landing Radiator and understair cupboard.</li> <li>Bedroom 1         <ul> <li>12'0 x 10'8 (3.66m x 3.25m) Radiator, carpet and double glazed window to front aspect.</li> <li>Bedroom 2</li> </ul> </li> </ul>                                                                                                                                                                                                                                                                                                                                                                                                                                                                                                                                                                                                                                                                                                                                                                                                                                                                                                                                                                                                                                                                                                                                                                                                                                                                                                                                                                                            | Cloakroom                              | Kitchen<br>11'11 x 10'08 (3.63m x 3.25m)                                                                                                                               | -                                                                                                                                                                                            |
| 79 x 6'0 (2.35m x 1.83m )       There is a walled rear garden approximately 40' in leng side access.         • Off Street Parking       Radiator, tiled floor, space and plumbing for washing machine and tumble dryer, wall mounted gas boiler. Double glazed window to rear aspect and double glazed door to side aspect.       Parking Off street parking is arranged to the front.         • Off Street Parking       Cloakroom       Cloakroom       Cloakroom         Low level WC, pedestal hand wash basin, radiator, tiled floor, part tiled walls and double glazed frosted window.       Stairs from Ground to First Floor Landing Radiator and understair cupboard.       Council Tax Band = C         Bedroom 1       12'0 x 10'8 (3.66m x 3.25m)       Radiator, carpet and double glazed window to front aspect.       Bedroom 2                                                                                                                                                                                                                                                                                                                                                                                                                                                                                                                                                                                                                                                                                                                                                                                                                                                                                                                                                                                                                                                                                                                                       | <ul> <li>Bathroom/WC and</li> </ul>    |                                                                                                                                                                        | 8'6 x 6'1 (2.59m x 1.85m)<br>Eaves storages, walk in wardrobe and double glazed wi                                                                                                           |
| <ul> <li>Off Street Parking</li> <li>Off Street Parking</li> <li>Cloakroom         <ul> <li>Cloakroom                 Low level WC, pedestal hand wash basin, radiator, tiled floor, part tiled                 walls and double glazed frosted window.</li> <li>Stairs from Ground to First Floor Landing                 Radiator and understair cupboard.</li> <li>Bedroom 1                 12'0 x 10'8 (3.66m x 3.25m)                 Radiator, carpet and double glazed window to front aspect.</li> <li>Bedroom 2</li> </ul> </li> </ul>                                                                                                                                                                                                                                                                                                                                                                                                                                                                                                                                                                                                                                                                                                                                                                                                                                                                                                                                                                                                                                                                                                                                                                                                                                                                                                                                                                                                                                      | •                                      | 7'9 x 6'0 (2.36m x 1.83m )<br>Radiator, tiled floor, space and plumbing for washing machine and<br>tumble dryer, wall mounted gas boiler. Double glazed window to rear | There is a walled rear garden approximately 40' in lengt                                                                                                                                     |
| <ul> <li>Off Street Parking aspect and double glazed door to side aspect.</li> <li>Cloakroom         Low level WC, pedestal hand wash basin, radiator, tiled floor, part tiled         walls and double glazed frosted window.</li> <li>Stairs from Ground to First Floor Landing         Radiator and understair cupboard.</li> <li>Bedroom 1         12'0 x 10'8 (3.66m x 3.25m)         Radiator, carpet and double glazed window to front aspect.</li> <li>Bedroom 2</li> </ul>                                                                                                                                                                                                                                                                                                                                                                                                                                                                                                                                                                                                                                                                                                                                                                                                                                                                                                                                                                                                                                                                                                                                                                                                                                                                                                                                                                                                                                                                                                   | <ul> <li>Walled Rear Garden</li> </ul> |                                                                                                                                                                        |                                                                                                                                                                                              |
| Low level WC, pedestal hand wash basin, radiator, tiled floor, part tiled<br>walls and double glazed frosted window.<br>Stairs from Ground to First Floor Landing<br>Radiator and understair cupboard.<br>Bedroom 1<br>12'0 x 10'8 (3.66m x 3.25m)<br>Radiator, carpet and double glazed window to front aspect.<br>Bedroom 2                                                                                                                                                                                                                                                                                                                                                                                                                                                                                                                                                                                                                                                                                                                                                                                                                                                                                                                                                                                                                                                                                                                                                                                                                                                                                                                                                                                                                                                                                                                                                                                                                                                         | <ul> <li>Off Street Parking</li> </ul> |                                                                                                                                                                        | •                                                                                                                                                                                            |
| Radiator and understair cupboard.<br>Bedroom 1<br>12'0 x 10'8 (3.66m x 3.25m)<br>Radiator, carpet and double glazed window to front aspect.<br>Bedroom 2                                                                                                                                                                                                                                                                                                                                                                                                                                                                                                                                                                                                                                                                                                                                                                                                                                                                                                                                                                                                                                                                                                                                                                                                                                                                                                                                                                                                                                                                                                                                                                                                                                                                                                                                                                                                                              |                                        | Low level WC, pedestal hand wash basin, radiator, tiled floor, part tiled                                                                                              | Council Tax Band = C                                                                                                                                                                         |
| 12'0 x 10'8 (3.66m x 3.25m)<br>Radiator, carpet and double glazed window to front aspect.<br>Bedroom 2                                                                                                                                                                                                                                                                                                                                                                                                                                                                                                                                                                                                                                                                                                                                                                                                                                                                                                                                                                                                                                                                                                                                                                                                                                                                                                                                                                                                                                                                                                                                                                                                                                                                                                                                                                                                                                                                                |                                        |                                                                                                                                                                        |                                                                                                                                                                                              |
|                                                                                                                                                                                                                                                                                                                                                                                                                                                                                                                                                                                                                                                                                                                                                                                                                                                                                                                                                                                                                                                                                                                                                                                                                                                                                                                                                                                                                                                                                                                                                                                                                                                                                                                                                                                                                                                                                                                                                                                       |                                        | 12'0 x 10'8 (3.66m x 3.25m)                                                                                                                                            |                                                                                                                                                                                              |
| Radiator, carpet and double glazed window to rear aspect.                                                                                                                                                                                                                                                                                                                                                                                                                                                                                                                                                                                                                                                                                                                                                                                                                                                                                                                                                                                                                                                                                                                                                                                                                                                                                                                                                                                                                                                                                                                                                                                                                                                                                                                                                                                                                                                                                                                             |                                        | 11'9 x 10'10 (3.58m x 3.30m )                                                                                                                                          |                                                                                                                                                                                              |