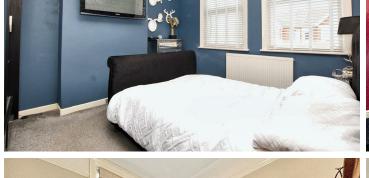

### 59 Whitley Road, Eastbourne, BN22 8ND

\*\*\*OFFERS IN EXCESS OF £410,000\*\*\*

Conveniently located on the borders of Seaside and Roselands, this deceptively spacious Period home is both semi detached and bay fronted. Arranged with five bedrooms and two receptions, there is a fitted kitchen with an adjoining utility room that also provides access to the cloakroom. A family bathroom/wc and further separate wc are located on the first floor whilst there is a walled rear garden approximately 40' in length. Off street parking is arranged to the front. Seaside recreation ground, shops on Seaside are all close by, whilst the picturesque seafront, town centre and a number of schools are also easily accessible.

#### 59 Whitley Road, Eastbourne, BN22 8ND

| • Semi Detached Period       Vestibule       aspect.         Inner door to-       Entrance Hallway       aspect.         • S Bedrooms       Entrance Hallway       Partiage of the pa |                                        |                                                                                                                                                                        |                                                                                                                                                                                              |
|---------------------------------------------------------------------------------------------------------------------------------------------------------------------------------------------------------------------------------------------------------------------------------------------------------------------------------------------------------------------------------------------------------------------------------------------------------------------------------------------------------------------------------------------------------------------------------------------------------------------------------------------------------------------------------------------------------------------------------------------------------------------------------------------------------------------------------------------------------------------------------------------------------------------------------------------------------------------------------------------------------------------------------------------------------------------------------------------------------------------------------------------------------------------------------------------------------------------------------------------------------------------------------------------------------------------------------------------------------------------------------------------------------------------------------------------------------------------------------------------------------------------------------------------------------------------------------------------------------------------------------------------------------------------------------------------------------------------------------------------------------------------------------------------------------------------------------------------------------------------------------------------------------------------------------------------------------------------------------------|----------------------------------------|------------------------------------------------------------------------------------------------------------------------------------------------------------------------|----------------------------------------------------------------------------------------------------------------------------------------------------------------------------------------------|
| • Semi Detached Period       Vestibule       aspect.         Inner door to-       Entrance Hallway       aspect.         • S Bedrooms       Entrance Hallway       Partiage of the pa | Main Features                          | Covered entrance, composite door to-<br>Vestibule                                                                                                                      | 11'3 x 10'8 (3.43m x 3.25m )<br>Radiator, carpet, built in wardrobe and double glazed w                                                                                                      |
| • 5 Bedrooms       Entrance Hallway       P5 x 811 (2.87m x 2.72m)         • 5 Bedrooms       Radiator, wood laminate flooring and understairs units       P5 x 811 (2.87m x 2.72m)         • Sitting Room       M411 x114 (4.55m x 3.45m )       Radiator, carpet and double glazed window to front aspect         • Dining Room       Radiator, fireplace with surround and mantel above and double glazed       Bathroom/WC         • Kitchen       Dining Room       Separate WC       Low level WC, ra and part tilde walls with double glazed window         • Utility Room       Radiator, iteration window to front aspect       Separate WC       Low level WC, pedestal wash basin with double glazed         • Cloakroom       Kitchen       Bitro 96 (4.83m x 3.25m)       Bedroom 1       Separate WC       Low level WC, pedestal wash basin with double glazed vindow to side aspect.         • Cloakroom       Kitchen       Radiator, tilde floor and double glazed window to side aspect.       Bedroom 5       86 x 61 (2.59m x 1.85m)         • Bathroom/WC and       Radiator, tilde floor, space and plumbing for washing machine and tumb dryer. wall mounted gas boiler. Double glazed window to rear aspect       Outside       There is a walled rear garden approximately 40' in leng side access.         • Off Street Parking       Cloakroom       Low level WC, pedestal hand wash basin, radiator, tiled floor, part tiled window to front aspect.       Council Tax Band = C         • Off Street Parking                                                                                                                                                                                                                                                                                                                                                                                                                                            |                                        |                                                                                                                                                                        |                                                                                                                                                                                              |
| <ul> <li>Sitting Room</li> <li>Dining Room</li> <li>Dining Room</li> <li>Kitchen</li> <li>Dining Room</li> <li>Vullity Room</li> <li>Radiator, fireplace with surround and mantel above and double glazed</li> <li>Kitchen</li> <li>Utility Room</li> <li>Radiator, direplace with surround and mantel above and double glazed</li> <li>Kitchen</li> <li>Utility Room</li> <li>Radiator, double glazed window and double glazed door to rear aspect</li> <li>Cloakroom</li> <li>Kitchen</li> <li>Bathroom/WC and</li> <li>separate WC</li> <li>Utility Room</li> <li>Walled Rear Garden</li> <li>Off Street Parking</li> <li>Off Street Parking</li> <li>Cloakroom 1</li> <li>Cloakroom 1</li> <li>Cloakroom 1</li> <li>Diny to Yes (3.66m x 3.25m)</li> <li>Radiator, tiled floor, space and plumbing for washing machine and tumble dryer, wall mounted gas bolier. Double glazed window to rear</li> <li>Stairs from Cround to First Floor Landing</li> <li>Radiator and double glazed window to rear</li> <li>Bedroom 1</li> <li>Yo x 108 (3.66m x 3.25m)</li> <li>Radiator, due double glazed window to front aspect.</li> <li>Bedroom 5</li> <li>Bathroom/WC and</li> <li>Bathroom (WC and asis from Cround to First Floor Landing Radiator, tiled floor, part tiled walls and double glazed window.</li> <li>Stairs from Cround to First Floor Landing Radiator and understair cupboard.</li> <li>Bedroom 1</li> <li>Dur lis (3.66m x 3.25m)</li> <li>Radiator and understair cupboard.</li> <li>Bedroom 1</li> <li>Yo X 108 (3.66m x 3.25m)</li> <li>Radiator and understair cupboard.</li> <li>Bedroom 1</li> <li>Yo X 108 (3.66m x 3.25m)</li> <li>Radiator, carpet and double glazed window to front aspect.</li> <li>Bedroom 1</li> <li>Yo X 108 (3.66m x 3.25m)</li> <li>Radiator, carpet and double glaz</li></ul>                                          |                                        |                                                                                                                                                                        |                                                                                                                                                                                              |
| • Dining Room       Radiator, fireplace with surround and mantel above and double glazed window to front aspect       basin with mixer tap set in vanity unit, low level WC, ra and part tiled walls with double glazed frosted window         • Kitchen       Dining Room       Separate WC       Low level WC, pedestal wash basin with double glazed window and double glazed door to rear aspect       Separate WC       Low level WC, pedestal wash basin with double glazed         • Cloakroom       Kitchen       Bedroom 5       Bedroom 5       Bedroom 5         • Kitchen       1111 x 1008 (3.63m x 3.25m)       Bedroom 5       Bedroom 5       Bedroom 5         • Bathroom/WC and       Radiator, tiled floor and double glazed window to side aspect.       Bedroom 5       Bedroom 5         • Walled Rear Carden       (L336m x 1.83m)       Radiator, tiled floor, space and plumbing for washing machine and tumble dryer, wall mounted gas bolier. Double glazed window to rear aspect and double glazed forsted window.       Outside         • Off Street Parking       Cloakroom       Cloakroom       Cloakroom         Low level WC, pedestal hand wash basin, radiator, tiled floor, part tiled walls with double glazed forsted window.       During arranged to the front.         Cloakroom       Cloakroom       Cloakroom       Council Tax Band = C         • Walled Rear Garden       Radiator, tiled floor to side aspect.       Council Tax Band = C         Cloakroom       Low level WC, pede                                                                                                                                                                                                                                                                                                                                                                                                                                                  | Sitting Room                           | 14'11 x 11'4 (4.55m x 3.45m )<br>Radiator, fireplace with surround and mantel above and double glazed                                                                  | Bathroom/WC<br>Panelled bath, shower screen and wall mounted shower<br>basin with mixer tap set in vanity unit, low level WC, rad<br>and part tiled walls with double glazed frosted window. |
| 15'10       '9'6 (4.83m x 2.90m)       Down level WC, pedestal wash basin with double glazed         • Utility Room       Radiator, wood laminate flooring, decorative fireplace with mantel above, double glazed window and double glazed door to rear aspect       Staircase from First to Second Floor Landing         • Cloakroom       Kitchen       Bedroom 5         • Bathroom/WC and       11'11 x 10'08 (3.63m x 3.25m)       Bedroom 5         • Bathroom/WC and       Nadiator, tiled floor and double glazed window to side aspect.       Bedroom 5         • Walled Rear Carden       Utility Room       Outside       There is a walled rear garden approximately 40' in leng side access.         • Off Street Parking       Cloakroom       Cloakroom       Cloakroom       Duble glazed forsted window.         • Stairs from Ground to First Floor Landing Radiator and understair cupboard.       Bedroom 1       Council Tax Band = C         • Diff Street Parking       Bedroom 1       10'8 (3.66m x 3.25m)       Council Tax Band = C         • Off Street Parking       Bedroom 1       10'8 (3.66m x 3.25m)       Bedroom 1       Council Tax Band = C         • Diff Street Parking       Bedroom 1       10'8 (3.66m x 3.25m)       Bedroom 2       Edword 1awindow to front aspect.                                                                                                                                                                                                                                                                                                                                                                                                                                                                                                                                                                                                                                                                     | Dining Room                            |                                                                                                                                                                        |                                                                                                                                                                                              |
| • Utility Room       Radiator, wood laminate flooring, decorative fireplace with mantel above, double glazed window and double glazed door to rear aspect       Staircase from First to Second Floor Landing         • Cloakroom       Kitchen       Bedroom 5         • Bathroom/WC and separate WC       Utility Room       Bedroom 5         • Walled Rear Garden       Vulity Room       Outside         • Off Street Parking       Bedroom to side aspect.       Outside         • Off Street Parking       Cloakroom Low ledwice glazed door to side aspect.       Dustide         • Off Street Parking       Cloakroom Low ledwice glazed door to side aspect.       Outside         • Off Street Parking       Cloakroom Low ledwice glazed door to side aspect.       Outside         • Cloakroom       Cloakroom       Stairs from Ground to First Floor Landing         • Off Street Parking       Stairs from Ground to First Floor Landing       Radiator, tiled floor, spart tiled floor, part tiled floor, carpet and double glazed window to front aspect.       Council Tax Band = C         • Off Street Parking       Bedroom 1       12'0 x 10'8 (3.66m x 3.25m)       Radiator, tiled floor, spart tiled floor, part tiled       Council Tax Band = C         • Off Street Parking       Bedroom 1       12'0 x 10'8 (3.66m x 3.25m)       Bedroom 1       Council Tax Band = C         • Off Street                                                                                                                                                                                                                                                                                                                                                                                                                                                                                     | • Kitchen                              | 15'10 x 9'6 (4.83m x 2.90m)<br>Radiator, wood laminate flooring, decorative fireplace with mantel                                                                      | •                                                                                                                                                                                            |
| <ul> <li>Cloakroom</li> <li>Bathroom/WC and<br/>separate WC</li> <li>Walled Rear Garden</li> <li>Off Street Parking</li> <li>Cloakroom<br/>Low level WC, pedestal hand wash basin, radiator, tiled floor, part tiled<br/>walls and double glazed frosted window.</li> <li>Stairs from Ground to First Floor Landing<br/>Radiator, arpet and double glazed window to front aspect.</li> <li>Bedroom 1<br/>12'0 x 10'8 (3.65m x 3.25m)</li> <li>Bedroom 2</li> </ul>                                                                                                                                                                                                                                                                                                                                                                                                                                                                                                                                                                                                                                                                                                                                                                                                                                                                                                                                                                                                                                                                                                                                                                                                                                                                                                                                                                                                                                                                                                                    | <ul> <li>Utility Room</li> </ul>       |                                                                                                                                                                        |                                                                                                                                                                                              |
| <ul> <li>Bathroom/WC and separate WC</li> <li>Utility Room 7'9 x 6'0 (2.36m x 1.83m )</li> <li>Walled Rear Garden</li> <li>Off Street Parking</li> <li>Off Street Parking</li> <li>Cloakroom Low level WC, pedestal hand wash basin, radiator, tiled floor, part tiled floor, part tiled walls and double glazed frosted window.</li> <li>Stairs from Ground to First Floor Landing Radiator and understair cupboard.</li> <li>Bedroom 1         <ul> <li>12'0 x 10'8 (3.66m x 3.25m) Radiator, carpet and double glazed window to front aspect.</li> <li>Bedroom 2</li> </ul> </li> </ul>                                                                                                                                                                                                                                                                                                                                                                                                                                                                                                                                                                                                                                                                                                                                                                                                                                                                                                                                                                                                                                                                                                                                                                                                                                                                                                                                                                                            | Cloakroom                              | Kitchen<br>11'11 x 10'08 (3.63m x 3.25m)                                                                                                                               | -                                                                                                                                                                                            |
| 79 x 6'0 (2.35m x 1.83m )       There is a walled rear garden approximately 40' in leng side access.         • Off Street Parking       Radiator, tiled floor, space and plumbing for washing machine and tumble dryer, wall mounted gas boiler. Double glazed window to rear aspect and double glazed door to side aspect.       Parking Off street parking is arranged to the front.         • Off Street Parking       Cloakroom       Cloakroom       Cloakroom         Low level WC, pedestal hand wash basin, radiator, tiled floor, part tiled walls and double glazed frosted window.       Stairs from Ground to First Floor Landing Radiator and understair cupboard.       Council Tax Band = C         Bedroom 1       12'0 x 10'8 (3.66m x 3.25m)       Radiator, carpet and double glazed window to front aspect.       Bedroom 2                                                                                                                                                                                                                                                                                                                                                                                                                                                                                                                                                                                                                                                                                                                                                                                                                                                                                                                                                                                                                                                                                                                                       | <ul> <li>Bathroom/WC and</li> </ul>    |                                                                                                                                                                        | 8'6 x 6'1 (2.59m x 1.85m)<br>Eaves storages, walk in wardrobe and double glazed wi                                                                                                           |
| <ul> <li>Off Street Parking</li> <li>Off Street Parking</li> <li>Cloakroom         <ul> <li>Cloakroom                 Low level WC, pedestal hand wash basin, radiator, tiled floor, part tiled                 walls and double glazed frosted window.</li> <li>Stairs from Ground to First Floor Landing                 Radiator and understair cupboard.</li> <li>Bedroom 1                 12'0 x 10'8 (3.66m x 3.25m)                 Radiator, carpet and double glazed window to front aspect.</li> <li>Bedroom 2</li> </ul> </li> </ul>                                                                                                                                                                                                                                                                                                                                                                                                                                                                                                                                                                                                                                                                                                                                                                                                                                                                                                                                                                                                                                                                                                                                                                                                                                                                                                                                                                                                                                      | •                                      | 7'9 x 6'0 (2.36m x 1.83m )<br>Radiator, tiled floor, space and plumbing for washing machine and<br>tumble dryer, wall mounted gas boiler. Double glazed window to rear | There is a walled rear garden approximately 40' in lengt                                                                                                                                     |
| <ul> <li>Off Street Parking aspect and double glazed door to side aspect.</li> <li>Cloakroom         Low level WC, pedestal hand wash basin, radiator, tiled floor, part tiled         walls and double glazed frosted window.</li> <li>Stairs from Ground to First Floor Landing         Radiator and understair cupboard.</li> <li>Bedroom 1         12'0 x 10'8 (3.66m x 3.25m)         Radiator, carpet and double glazed window to front aspect.</li> <li>Bedroom 2</li> </ul>                                                                                                                                                                                                                                                                                                                                                                                                                                                                                                                                                                                                                                                                                                                                                                                                                                                                                                                                                                                                                                                                                                                                                                                                                                                                                                                                                                                                                                                                                                   | <ul> <li>Walled Rear Garden</li> </ul> |                                                                                                                                                                        |                                                                                                                                                                                              |
| Low level WC, pedestal hand wash basin, radiator, tiled floor, part tiled<br>walls and double glazed frosted window.<br>Stairs from Ground to First Floor Landing<br>Radiator and understair cupboard.<br>Bedroom 1<br>12'0 x 10'8 (3.66m x 3.25m)<br>Radiator, carpet and double glazed window to front aspect.<br>Bedroom 2                                                                                                                                                                                                                                                                                                                                                                                                                                                                                                                                                                                                                                                                                                                                                                                                                                                                                                                                                                                                                                                                                                                                                                                                                                                                                                                                                                                                                                                                                                                                                                                                                                                         | <ul> <li>Off Street Parking</li> </ul> |                                                                                                                                                                        | •                                                                                                                                                                                            |
| Radiator and understair cupboard.<br>Bedroom 1<br>12'0 x 10'8 (3.66m x 3.25m)<br>Radiator, carpet and double glazed window to front aspect.<br>Bedroom 2                                                                                                                                                                                                                                                                                                                                                                                                                                                                                                                                                                                                                                                                                                                                                                                                                                                                                                                                                                                                                                                                                                                                                                                                                                                                                                                                                                                                                                                                                                                                                                                                                                                                                                                                                                                                                              |                                        | Low level WC, pedestal hand wash basin, radiator, tiled floor, part tiled                                                                                              | Council Tax Band = C                                                                                                                                                                         |
| 12'0 x 10'8 (3.66m x 3.25m)<br>Radiator, carpet and double glazed window to front aspect.<br>Bedroom 2                                                                                                                                                                                                                                                                                                                                                                                                                                                                                                                                                                                                                                                                                                                                                                                                                                                                                                                                                                                                                                                                                                                                                                                                                                                                                                                                                                                                                                                                                                                                                                                                                                                                                                                                                                                                                                                                                |                                        |                                                                                                                                                                        |                                                                                                                                                                                              |
|                                                                                                                                                                                                                                                                                                                                                                                                                                                                                                                                                                                                                                                                                                                                                                                                                                                                                                                                                                                                                                                                                                                                                                                                                                                                                                                                                                                                                                                                                                                                                                                                                                                                                                                                                                                                                                                                                                                                                                                       |                                        | 12'0 x 10'8 (3.66m x 3.25m)                                                                                                                                            |                                                                                                                                                                                              |
| Radiator, carpet and double glazed window to rear aspect.                                                                                                                                                                                                                                                                                                                                                                                                                                                                                                                                                                                                                                                                                                                                                                                                                                                                                                                                                                                                                                                                                                                                                                                                                                                                                                                                                                                                                                                                                                                                                                                                                                                                                                                                                                                                                                                                                                                             |                                        | 11'9 x 10'10 (3.58m x 3.30m )                                                                                                                                          |                                                                                                                                                                                              |