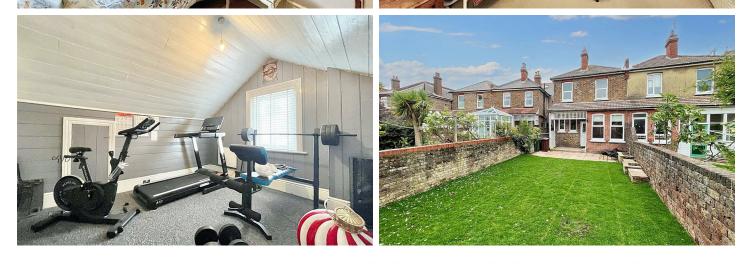

### 59 Whitley Road, Eastbourne, BN22 8ND

\*\*\*OFFERS IN EXCESS OF £410,000\*\*\*

Conveniently located on the borders of Seaside and Roselands, this deceptively spacious Period home is both semi detached and bay fronted. Arranged with five bedrooms and two receptions, there is a fitted kitchen with an adjoining utility room that also provides access to the cloakroom. A family bathroom/wc and further separate wc are located on the first floor whilst there is a walled rear garden approximately 40' in length. Off street parking is arranged to the front. Seaside recreation ground, shops on Seaside are all close by, whilst the picturesque seafront, town centre and a number of schools are also easily accessible.

#### 59 Whitley Road, Eastbourne, BN22 8ND

| • Semi Detached Period       Vestibule       aspect.         Inner door to-       Entrance Hallway       aspect.         • S Bedrooms       Entrance Hallway       Partiage of the pa |                                        |                                                                                                                                                                        |                                                                                                                                                                                              |
|---------------------------------------------------------------------------------------------------------------------------------------------------------------------------------------------------------------------------------------------------------------------------------------------------------------------------------------------------------------------------------------------------------------------------------------------------------------------------------------------------------------------------------------------------------------------------------------------------------------------------------------------------------------------------------------------------------------------------------------------------------------------------------------------------------------------------------------------------------------------------------------------------------------------------------------------------------------------------------------------------------------------------------------------------------------------------------------------------------------------------------------------------------------------------------------------------------------------------------------------------------------------------------------------------------------------------------------------------------------------------------------------------------------------------------------------------------------------------------------------------------------------------------------------------------------------------------------------------------------------------------------------------------------------------------------------------------------------------------------------------------------------------------------------------------------------------------------------------------------------------------------------------------------------------------------------------------------------------------------|----------------------------------------|------------------------------------------------------------------------------------------------------------------------------------------------------------------------|----------------------------------------------------------------------------------------------------------------------------------------------------------------------------------------------|
| • Semi Detached Period       Vestibule       aspect.         Inner door to-       Entrance Hallway       aspect.         • S Bedrooms       Entrance Hallway       Partiage of the pa | Main Features                          | Covered entrance, composite door to-<br>Vestibule                                                                                                                      | 11'3 x 10'8 (3.43m x 3.25m )<br>Radiator, carpet, built in wardrobe and double glazed w                                                                                                      |
| • 5 Bedrooms       Entrance Hallway       P5 x 811 (2.87m x 2.72m)         • 5 Bedrooms       Radiator, wood laminate flooring and understairs units       P5 x 811 (2.87m x 2.72m)         • Sitting Room       M411 x114 (4.55m x 3.45m )       Radiator, carpet and double glazed window to front aspect         • Dining Room       Radiator, fireplace with surround and mantel above and double glazed       Bathroom/WC         • Kitchen       Dining Room       Separate WC       Low level WC, ra and part tilde walls with double glazed window         • Utility Room       Radiator, iteration window to front aspect       Separate WC       Low level WC, pedestal wash basin with double glazed         • Cloakroom       Kitchen       Bitro 96 (4.83m x 3.25m)       Bedroom 1       Separate WC       Low level WC, pedestal wash basin with double glazed vindow to side aspect.         • Cloakroom       Kitchen       Radiator, tilde floor and double glazed window to side aspect.       Bedroom 5       86 x 61 (2.59m x 1.85m)         • Bathroom/WC and       Radiator, tilde floor, space and plumbing for washing machine and tumb dryer. wall mounted gas boiler. Double glazed window to rear aspect       Outside       There is a walled rear garden approximately 40' in leng side access.         • Off Street Parking       Cloakroom       Low level WC, pedestal hand wash basin, radiator, tiled floor, part tiled window to front aspect.       Council Tax Band = C         • Off Street Parking                                                                                                                                                                                                                                                                                                                                                                                                                                            |                                        |                                                                                                                                                                        |                                                                                                                                                                                              |
| <ul> <li>Sitting Room</li> <li>Dining Room</li> <li>Dining Room</li> <li>Kitchen</li> <li>Dining Room</li> <li>Vullity Room</li> <li>Radiator, fireplace with surround and mantel above and double glazed</li> <li>Kitchen</li> <li>Utility Room</li> <li>Radiator, direplace with surround and mantel above and double glazed</li> <li>Kitchen</li> <li>Utility Room</li> <li>Radiator, double glazed window and double glazed door to rear aspect</li> <li>Cloakroom</li> <li>Kitchen</li> <li>Bathroom/WC and</li> <li>separate WC</li> <li>Utility Room</li> <li>Walled Rear Garden</li> <li>Off Street Parking</li> <li>Off Street Parking</li> <li>Cloakroom 1</li> <li>Cloakroom 1</li> <li>Cloakroom 1</li> <li>Diny to Yes (3.66m x 3.25m)</li> <li>Radiator, tiled floor, space and plumbing for washing machine and tumble dryer, wall mounted gas bolier. Double glazed window to rear</li> <li>Stairs from Cround to First Floor Landing</li> <li>Radiator and double glazed window to rear</li> <li>Bedroom 1</li> <li>Yo x 108 (3.66m x 3.25m)</li> <li>Radiator, due double glazed window to front aspect.</li> <li>Bedroom 5</li> <li>Bathroom/WC and</li> <li>Bathroom (WC and asis from Cround to First Floor Landing Radiator, tiled floor, part tiled walls and double glazed window.</li> <li>Stairs from Cround to First Floor Landing Radiator and understair cupboard.</li> <li>Bedroom 1</li> <li>Dur lis (3.66m x 3.25m)</li> <li>Radiator and understair cupboard.</li> <li>Bedroom 1</li> <li>Yo X 108 (3.66m x 3.25m)</li> <li>Radiator and understair cupboard.</li> <li>Bedroom 1</li> <li>Yo X 108 (3.66m x 3.25m)</li> <li>Radiator, carpet and double glazed window to front aspect.</li> <li>Bedroom 1</li> <li>Yo X 108 (3.66m x 3.25m)</li> <li>Radiator, carpet and double glaz</li></ul>                                          |                                        |                                                                                                                                                                        |                                                                                                                                                                                              |
| • Dining Room       Radiator, fireplace with surround and mantel above and double glazed window to front aspect       basin with mixer tap set in vanity unit, low level WC, ra and part tiled walls with double glazed frosted window         • Kitchen       Dining Room       Separate WC       Low level WC, pedestal wash basin with double glazed window and double glazed door to rear aspect       Separate WC       Low level WC, pedestal wash basin with double glazed         • Cloakroom       Kitchen       Bedroom 5       Bedroom 5       Bedroom 5         • Kitchen       1111 x 1008 (3.63m x 3.25m)       Bedroom 5       Bedroom 5       Bedroom 5         • Bathroom/WC and       Radiator, tiled floor and double glazed window to side aspect.       Bedroom 5       Bedroom 5         • Walled Rear Carden       (L336m x 1.83m)       Radiator, tiled floor, space and plumbing for washing machine and tumble dryer, wall mounted gas bolier. Double glazed window to rear aspect and double glazed forsted window.       Outside         • Off Street Parking       Cloakroom       Cloakroom       Cloakroom         Low level WC, pedestal hand wash basin, radiator, tiled floor, part tiled walls with double glazed forsted window.       During arranged to the front.         Cloakroom       Cloakroom       Cloakroom       Council Tax Band = C         • Walled Rear Garden       Radiator, tiled floor to side aspect.       Council Tax Band = C         Cloakroom       Low level WC, pede                                                                                                                                                                                                                                                                                                                                                                                                                                                  | Sitting Room                           | 14'11 x 11'4 (4.55m x 3.45m )<br>Radiator, fireplace with surround and mantel above and double glazed                                                                  | Bathroom/WC<br>Panelled bath, shower screen and wall mounted shower<br>basin with mixer tap set in vanity unit, low level WC, rad<br>and part tiled walls with double glazed frosted window. |
| 15'10       '9'6 (4.83m x 2.90m)       Down level WC, pedestal wash basin with double glazed         • Utility Room       Radiator, wood laminate flooring, decorative fireplace with mantel above, double glazed window and double glazed door to rear aspect       Staircase from First to Second Floor Landing         • Cloakroom       Kitchen       Bedroom 5         • Bathroom/WC and       11'11 x 10'08 (3.63m x 3.25m)       Bedroom 5         • Bathroom/WC and       Nadiator, tiled floor and double glazed window to side aspect.       Bedroom 5         • Walled Rear Carden       Utility Room       Outside       There is a walled rear garden approximately 40' in leng side access.         • Off Street Parking       Cloakroom       Cloakroom       Cloakroom       Duble glazed forsted window.         • Stairs from Ground to First Floor Landing Radiator and understair cupboard.       Bedroom 1       Council Tax Band = C         • Diff Street Parking       Bedroom 1       10'8 (3.66m x 3.25m)       Council Tax Band = C         • Off Street Parking       Bedroom 1       10'8 (3.66m x 3.25m)       Bedroom 1       Council Tax Band = C         • Diff Street Parking       Bedroom 1       10'8 (3.66m x 3.25m)       Bedroom 2       Edword 1awindow to front aspect.                                                                                                                                                                                                                                                                                                                                                                                                                                                                                                                                                                                                                                                                     | Dining Room                            |                                                                                                                                                                        |                                                                                                                                                                                              |
| • Utility Room       Radiator, wood laminate flooring, decorative fireplace with mantel above, double glazed window and double glazed door to rear aspect       Staircase from First to Second Floor Landing         • Cloakroom       Kitchen       Bedroom 5         • Bathroom/WC and separate WC       Utility Room       Bedroom 5         • Walled Rear Garden       Vulity Room       Outside         • Off Street Parking       Bedroom to side aspect.       Outside         • Off Street Parking       Cloakroom Low ledwice glazed door to side aspect.       Dustide         • Off Street Parking       Cloakroom Low ledwice glazed door to side aspect.       Outside         • Off Street Parking       Cloakroom Low ledwice glazed door to side aspect.       Outside         • Cloakroom       Cloakroom       Stairs from Ground to First Floor Landing         • Off Street Parking       Stairs from Ground to First Floor Landing       Radiator, tiled floor, spart tiled floor, part tiled floor, carpet and double glazed window to front aspect.       Council Tax Band = C         • Off Street Parking       Bedroom 1       12'0 x 10'8 (3.66m x 3.25m)       Radiator, tiled floor, spart tiled floor, part tiled       Council Tax Band = C         • Off Street Parking       Bedroom 1       12'0 x 10'8 (3.66m x 3.25m)       Bedroom 1       Council Tax Band = C         • Off Street                                                                                                                                                                                                                                                                                                                                                                                                                                                                                     | • Kitchen                              | 15'10 x 9'6 (4.83m x 2.90m)<br>Radiator, wood laminate flooring, decorative fireplace with mantel                                                                      | •                                                                                                                                                                                            |
| <ul> <li>Cloakroom</li> <li>Bathroom/WC and<br/>separate WC</li> <li>Walled Rear Garden</li> <li>Off Street Parking</li> <li>Cloakroom<br/>Low level WC, pedestal hand wash basin, radiator, tiled floor, part tiled<br/>walls and double glazed frosted window.</li> <li>Stairs from Ground to First Floor Landing<br/>Radiator, arpet and double glazed window to front aspect.</li> <li>Bedroom 1<br/>12'0 x 10'8 (3.65m x 3.25m)</li> <li>Bedroom 2</li> </ul>                                                                                                                                                                                                                                                                                                                                                                                                                                                                                                                                                                                                                                                                                                                                                                                                                                                                                                                                                                                                                                                                                                                                                                                                                                                                                                                                                                                                                                                                                                                    | <ul> <li>Utility Room</li> </ul>       |                                                                                                                                                                        |                                                                                                                                                                                              |
| <ul> <li>Bathroom/WC and separate WC</li> <li>Utility Room 7'9 x 6'0 (2.36m x 1.83m )</li> <li>Walled Rear Garden</li> <li>Off Street Parking</li> <li>Off Street Parking</li> <li>Cloakroom Low level WC, pedestal hand wash basin, radiator, tiled floor, part tiled floor, part tiled walls and double glazed frosted window.</li> <li>Stairs from Ground to First Floor Landing Radiator and understair cupboard.</li> <li>Bedroom 1         <ul> <li>12'0 x 10'8 (3.66m x 3.25m) Radiator, carpet and double glazed window to front aspect.</li> <li>Bedroom 2</li> </ul> </li> </ul>                                                                                                                                                                                                                                                                                                                                                                                                                                                                                                                                                                                                                                                                                                                                                                                                                                                                                                                                                                                                                                                                                                                                                                                                                                                                                                                                                                                            | Cloakroom                              | Kitchen<br>11'11 x 10'08 (3.63m x 3.25m)                                                                                                                               | -                                                                                                                                                                                            |
| 79 x 6'0 (2.35m x 1.83m )       There is a walled rear garden approximately 40' in leng side access.         • Off Street Parking       Radiator, tiled floor, space and plumbing for washing machine and tumble dryer, wall mounted gas boiler. Double glazed window to rear aspect and double glazed door to side aspect.       Parking Off street parking is arranged to the front.         • Off Street Parking       Cloakroom       Cloakroom       Cloakroom         Low level WC, pedestal hand wash basin, radiator, tiled floor, part tiled walls and double glazed frosted window.       Stairs from Ground to First Floor Landing Radiator and understair cupboard.       Council Tax Band = C         Bedroom 1       12'0 x 10'8 (3.66m x 3.25m)       Radiator, carpet and double glazed window to front aspect.       Bedroom 2                                                                                                                                                                                                                                                                                                                                                                                                                                                                                                                                                                                                                                                                                                                                                                                                                                                                                                                                                                                                                                                                                                                                       | <ul> <li>Bathroom/WC and</li> </ul>    |                                                                                                                                                                        | 8'6 x 6'1 (2.59m x 1.85m)<br>Eaves storages, walk in wardrobe and double glazed wi                                                                                                           |
| <ul> <li>Off Street Parking</li> <li>Off Street Parking</li> <li>Cloakroom         <ul> <li>Cloakroom                 Low level WC, pedestal hand wash basin, radiator, tiled floor, part tiled                 walls and double glazed frosted window.</li> <li>Stairs from Ground to First Floor Landing                 Radiator and understair cupboard.</li> <li>Bedroom 1                 12'0 x 10'8 (3.66m x 3.25m)                 Radiator, carpet and double glazed window to front aspect.</li> <li>Bedroom 2</li> </ul> </li> </ul>                                                                                                                                                                                                                                                                                                                                                                                                                                                                                                                                                                                                                                                                                                                                                                                                                                                                                                                                                                                                                                                                                                                                                                                                                                                                                                                                                                                                                                      | •                                      | 7'9 x 6'0 (2.36m x 1.83m )<br>Radiator, tiled floor, space and plumbing for washing machine and<br>tumble dryer, wall mounted gas boiler. Double glazed window to rear | There is a walled rear garden approximately 40' in lengt                                                                                                                                     |
| <ul> <li>Off Street Parking aspect and double glazed door to side aspect.</li> <li>Cloakroom         Low level WC, pedestal hand wash basin, radiator, tiled floor, part tiled         walls and double glazed frosted window.</li> <li>Stairs from Ground to First Floor Landing         Radiator and understair cupboard.</li> <li>Bedroom 1         12'0 x 10'8 (3.66m x 3.25m)         Radiator, carpet and double glazed window to front aspect.</li> <li>Bedroom 2</li> </ul>                                                                                                                                                                                                                                                                                                                                                                                                                                                                                                                                                                                                                                                                                                                                                                                                                                                                                                                                                                                                                                                                                                                                                                                                                                                                                                                                                                                                                                                                                                   | <ul> <li>Walled Rear Garden</li> </ul> |                                                                                                                                                                        |                                                                                                                                                                                              |
| Low level WC, pedestal hand wash basin, radiator, tiled floor, part tiled<br>walls and double glazed frosted window.<br>Stairs from Ground to First Floor Landing<br>Radiator and understair cupboard.<br>Bedroom 1<br>12'0 x 10'8 (3.66m x 3.25m)<br>Radiator, carpet and double glazed window to front aspect.<br>Bedroom 2                                                                                                                                                                                                                                                                                                                                                                                                                                                                                                                                                                                                                                                                                                                                                                                                                                                                                                                                                                                                                                                                                                                                                                                                                                                                                                                                                                                                                                                                                                                                                                                                                                                         | <ul> <li>Off Street Parking</li> </ul> |                                                                                                                                                                        | •                                                                                                                                                                                            |
| Radiator and understair cupboard.<br>Bedroom 1<br>12'0 x 10'8 (3.66m x 3.25m)<br>Radiator, carpet and double glazed window to front aspect.<br>Bedroom 2                                                                                                                                                                                                                                                                                                                                                                                                                                                                                                                                                                                                                                                                                                                                                                                                                                                                                                                                                                                                                                                                                                                                                                                                                                                                                                                                                                                                                                                                                                                                                                                                                                                                                                                                                                                                                              |                                        | Low level WC, pedestal hand wash basin, radiator, tiled floor, part tiled                                                                                              | Council Tax Band = C                                                                                                                                                                         |
| 12'0 x 10'8 (3.66m x 3.25m)<br>Radiator, carpet and double glazed window to front aspect.<br>Bedroom 2                                                                                                                                                                                                                                                                                                                                                                                                                                                                                                                                                                                                                                                                                                                                                                                                                                                                                                                                                                                                                                                                                                                                                                                                                                                                                                                                                                                                                                                                                                                                                                                                                                                                                                                                                                                                                                                                                |                                        |                                                                                                                                                                        |                                                                                                                                                                                              |
|                                                                                                                                                                                                                                                                                                                                                                                                                                                                                                                                                                                                                                                                                                                                                                                                                                                                                                                                                                                                                                                                                                                                                                                                                                                                                                                                                                                                                                                                                                                                                                                                                                                                                                                                                                                                                                                                                                                                                                                       |                                        | 12'0 x 10'8 (3.66m x 3.25m)                                                                                                                                            |                                                                                                                                                                                              |
| Radiator, carpet and double glazed window to rear aspect.                                                                                                                                                                                                                                                                                                                                                                                                                                                                                                                                                                                                                                                                                                                                                                                                                                                                                                                                                                                                                                                                                                                                                                                                                                                                                                                                                                                                                                                                                                                                                                                                                                                                                                                                                                                                                                                                                                                             |                                        | 11'9 x 10'10 (3.58m x 3.30m )                                                                                                                                          |                                                                                                                                                                                              |