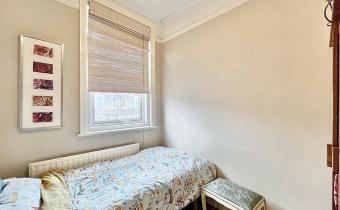

#### 59 Whitley Road, Eastbourne, BN22 8ND

| • Semi Detached Period       Vestibule       aspect.         Inner door to-       Entrance Hallway       aspect.         • S Bedrooms       Entrance Hallway       Partiage of the pa |                                        |                                                                                                                                                                        |                                                                                                                                                                                              |
|---------------------------------------------------------------------------------------------------------------------------------------------------------------------------------------------------------------------------------------------------------------------------------------------------------------------------------------------------------------------------------------------------------------------------------------------------------------------------------------------------------------------------------------------------------------------------------------------------------------------------------------------------------------------------------------------------------------------------------------------------------------------------------------------------------------------------------------------------------------------------------------------------------------------------------------------------------------------------------------------------------------------------------------------------------------------------------------------------------------------------------------------------------------------------------------------------------------------------------------------------------------------------------------------------------------------------------------------------------------------------------------------------------------------------------------------------------------------------------------------------------------------------------------------------------------------------------------------------------------------------------------------------------------------------------------------------------------------------------------------------------------------------------------------------------------------------------------------------------------------------------------------------------------------------------------------------------------------------------------|----------------------------------------|------------------------------------------------------------------------------------------------------------------------------------------------------------------------|----------------------------------------------------------------------------------------------------------------------------------------------------------------------------------------------|
| • Semi Detached Period       Vestibule       aspect.         Inner door to-       Entrance Hallway       aspect.         • S Bedrooms       Entrance Hallway       Partiage of the pa | Main Features                          | Covered entrance, composite door to-<br>Vestibule                                                                                                                      | 11'3 x 10'8 (3.43m x 3.25m )<br>Radiator, carpet, built in wardrobe and double glazed w                                                                                                      |
| • 5 Bedrooms       Entrance Hallway       P5 x 811 (2.87m x 2.72m)         • 5 Bedrooms       Radiator, wood laminate flooring and understairs units       P5 x 811 (2.87m x 2.72m)         • Sitting Room       M411 x114 (4.55m x 3.45m )       Radiator, carpet and double glazed window to front aspect         • Dining Room       Radiator, fireplace with surround and mantel above and double glazed       Bathroom/WC         • Kitchen       Dining Room       Separate WC       Low level WC, ra and part tilde walls with double glazed window         • Utility Room       Radiator, iteration window to front aspect       Separate WC       Low level WC, pedestal wash basin with double glazed         • Cloakroom       Kitchen       Bitro 96 (4.83m x 3.25m)       Bedroom 1       Separate WC       Low level WC, pedestal wash basin with double glazed vindow to side aspect.         • Cloakroom       Kitchen       Radiator, tilde floor and double glazed window to side aspect.       Bedroom 5       86 x 61 (2.59m x 1.85m)         • Bathroom/WC and       Radiator, tilde floor, space and plumbing for washing machine and tumb dryer. wall mounted gas boiler. Double glazed window to rear aspect       Outside       There is a walled rear garden approximately 40' in leng side access.         • Off Street Parking       Cloakroom       Low level WC, pedestal hand wash basin, radiator, tiled floor, part tiled window to front aspect.       Council Tax Band = C         • Off Street Parking                                                                                                                                                                                                                                                                                                                                                                                                                                            |                                        |                                                                                                                                                                        |                                                                                                                                                                                              |
| <ul> <li>Sitting Room</li> <li>Dining Room</li> <li>Dining Room</li> <li>Kitchen</li> <li>Dining Room</li> <li>Vullity Room</li> <li>Radiator, fireplace with surround and mantel above and double glazed</li> <li>Kitchen</li> <li>Utility Room</li> <li>Radiator, direplace with surround and mantel above and double glazed</li> <li>Kitchen</li> <li>Utility Room</li> <li>Radiator, double glazed window and double glazed door to rear aspect</li> <li>Cloakroom</li> <li>Kitchen</li> <li>Bathroom/WC and</li> <li>separate WC</li> <li>Utility Room</li> <li>Walled Rear Garden</li> <li>Off Street Parking</li> <li>Off Street Parking</li> <li>Cloakroom 1</li> <li>Cloakroom 1</li> <li>Cloakroom 1</li> <li>Diny to Yes (3.66m x 3.25m)</li> <li>Radiator, tiled floor, space and plumbing for washing machine and tumble dryer, wall mounted gas bolier. Double glazed window to rear</li> <li>Stairs from Cround to First Floor Landing</li> <li>Radiator and double glazed window to rear</li> <li>Bedroom 1</li> <li>Yo x 108 (3.66m x 3.25m)</li> <li>Radiator, due double glazed window to front aspect.</li> <li>Bedroom 5</li> <li>Bathroom/WC and</li> <li>Bathroom (WC and asis from Cround to First Floor Landing Radiator, tiled floor, part tiled walls and double glazed window.</li> <li>Stairs from Cround to First Floor Landing Radiator and understair cupboard.</li> <li>Bedroom 1</li> <li>Dur lis (3.66m x 3.25m)</li> <li>Radiator and understair cupboard.</li> <li>Bedroom 1</li> <li>Yo X 108 (3.66m x 3.25m)</li> <li>Radiator and understair cupboard.</li> <li>Bedroom 1</li> <li>Yo X 108 (3.66m x 3.25m)</li> <li>Radiator, carpet and double glazed window to front aspect.</li> <li>Bedroom 1</li> <li>Yo X 108 (3.66m x 3.25m)</li> <li>Radiator, carpet and double glaz</li></ul>                                          |                                        |                                                                                                                                                                        |                                                                                                                                                                                              |
| • Dining Room       Radiator, fireplace with surround and mantel above and double glazed window to front aspect       basin with mixer tap set in vanity unit, low level WC, ra and part tiled walls with double glazed frosted window         • Kitchen       Dining Room       Separate WC       Low level WC, pedestal wash basin with double glazed window and double glazed door to rear aspect       Separate WC       Low level WC, pedestal wash basin with double glazed         • Cloakroom       Kitchen       Bedroom 5       Bedroom 5       Bedroom 5         • Kitchen       1111 x 1008 (3.63m x 3.25m)       Bedroom 5       Bedroom 5       Bedroom 5         • Bathroom/WC and       Radiator, tiled floor and double glazed window to side aspect.       Bedroom 5       Bedroom 5         • Walled Rear Carden       (L336m x 1.83m)       Radiator, tiled floor, space and plumbing for washing machine and tumble dryer, wall mounted gas bolier. Double glazed window to rear aspect and double glazed forsted window.       Outside         • Off Street Parking       Cloakroom       Cloakroom       Cloakroom         Low level WC, pedestal hand wash basin, radiator, tiled floor, part tiled walls with double glazed forsted window.       During arranged to the front.         Cloakroom       Cloakroom       Cloakroom       Council Tax Band = C         • Walled Rear Garden       Radiator, tiled floor to side aspect.       Council Tax Band = C         Cloakroom       Low level WC, pede                                                                                                                                                                                                                                                                                                                                                                                                                                                  | Sitting Room                           | 14'11 x 11'4 (4.55m x 3.45m )<br>Radiator, fireplace with surround and mantel above and double glazed                                                                  | Bathroom/WC<br>Panelled bath, shower screen and wall mounted shower<br>basin with mixer tap set in vanity unit, low level WC, rad<br>and part tiled walls with double glazed frosted window. |
| 15'10       '9'6 (4.83m x 2.90m)       Down level WC, pedestal wash basin with double glazed         • Utility Room       Radiator, wood laminate flooring, decorative fireplace with mantel above, double glazed window and double glazed door to rear aspect       Staircase from First to Second Floor Landing         • Cloakroom       Kitchen       Bedroom 5         • Bathroom/WC and       11'11 x 10'08 (3.63m x 3.25m)       Bedroom 5         • Bathroom/WC and       Nadiator, tiled floor and double glazed window to side aspect.       Bedroom 5         • Walled Rear Carden       Utility Room       Outside       There is a walled rear garden approximately 40' in leng side access.         • Off Street Parking       Cloakroom       Cloakroom       Cloakroom       Duble glazed forsted window.         • Stairs from Ground to First Floor Landing Radiator and understair cupboard.       Bedroom 1       Council Tax Band = C         • Diff Street Parking       Bedroom 1       10'8 (3.66m x 3.25m)       Council Tax Band = C         • Off Street Parking       Bedroom 1       10'8 (3.66m x 3.25m)       Bedroom 1       Council Tax Band = C         • Diff Street Parking       Bedroom 1       10'8 (3.66m x 3.25m)       Bedroom 2       Edword 1awindow to front aspect.                                                                                                                                                                                                                                                                                                                                                                                                                                                                                                                                                                                                                                                                     | Dining Room                            |                                                                                                                                                                        |                                                                                                                                                                                              |
| • Utility Room       Radiator, wood laminate flooring, decorative fireplace with mantel above, double glazed window and double glazed door to rear aspect       Staircase from First to Second Floor Landing         • Cloakroom       Kitchen       Bedroom 5         • Bathroom/WC and separate WC       Utility Room       Bedroom 5         • Walled Rear Garden       Vulity Room       Outside         • Off Street Parking       Bedroom to side aspect.       Outside         • Off Street Parking       Cloakroom Low ledwice glazed door to side aspect.       Dustide         • Off Street Parking       Cloakroom Low ledwice glazed door to side aspect.       Outside         • Off Street Parking       Cloakroom Low ledwice glazed door to side aspect.       Outside         • Cloakroom       Cloakroom       Stairs from Ground to First Floor Landing         • Off Street Parking       Stairs from Ground to First Floor Landing       Radiator, tiled floor, spart tiled floor, part tiled floor, carpet and double glazed window to front aspect.       Council Tax Band = C         • Off Street Parking       Bedroom 1       12'0 x 10'8 (3.66m x 3.25m)       Radiator, tiled floor, spart tiled floor, part tiled       Council Tax Band = C         • Off Street Parking       Bedroom 1       12'0 x 10'8 (3.66m x 3.25m)       Bedroom 1       Council Tax Band = C         • Off Street                                                                                                                                                                                                                                                                                                                                                                                                                                                                                     | • Kitchen                              | 15'10 x 9'6 (4.83m x 2.90m)<br>Radiator, wood laminate flooring, decorative fireplace with mantel                                                                      | •                                                                                                                                                                                            |
| <ul> <li>Cloakroom</li> <li>Bathroom/WC and<br/>separate WC</li> <li>Walled Rear Garden</li> <li>Off Street Parking</li> <li>Cloakroom<br/>Low level WC, pedestal hand wash basin, radiator, tiled floor, part tiled<br/>walls and double glazed frosted window.</li> <li>Stairs from Ground to First Floor Landing<br/>Radiator, arpet and double glazed window to front aspect.</li> <li>Bedroom 1<br/>12'0 x 10'8 (3.65m x 3.25m)</li> <li>Bedroom 2</li> </ul>                                                                                                                                                                                                                                                                                                                                                                                                                                                                                                                                                                                                                                                                                                                                                                                                                                                                                                                                                                                                                                                                                                                                                                                                                                                                                                                                                                                                                                                                                                                    | <ul> <li>Utility Room</li> </ul>       |                                                                                                                                                                        |                                                                                                                                                                                              |
| <ul> <li>Bathroom/WC and separate WC</li> <li>Utility Room 7'9 x 6'0 (2.36m x 1.83m )</li> <li>Walled Rear Garden</li> <li>Off Street Parking</li> <li>Off Street Parking</li> <li>Cloakroom Low level WC, pedestal hand wash basin, radiator, tiled floor, part tiled floor, part tiled walls and double glazed frosted window.</li> <li>Stairs from Ground to First Floor Landing Radiator and understair cupboard.</li> <li>Bedroom 1         <ul> <li>12'0 x 10'8 (3.66m x 3.25m) Radiator, carpet and double glazed window to front aspect.</li> <li>Bedroom 2</li> </ul> </li> </ul>                                                                                                                                                                                                                                                                                                                                                                                                                                                                                                                                                                                                                                                                                                                                                                                                                                                                                                                                                                                                                                                                                                                                                                                                                                                                                                                                                                                            | Cloakroom                              | Kitchen<br>11'11 x 10'08 (3.63m x 3.25m)                                                                                                                               | -                                                                                                                                                                                            |
| 79 x 6'0 (2.35m x 1.83m )       There is a walled rear garden approximately 40' in leng side access.         • Off Street Parking       Radiator, tiled floor, space and plumbing for washing machine and tumble dryer, wall mounted gas boiler. Double glazed window to rear aspect and double glazed door to side aspect.       Parking Off street parking is arranged to the front.         • Off Street Parking       Cloakroom       Cloakroom       Cloakroom         Low level WC, pedestal hand wash basin, radiator, tiled floor, part tiled walls and double glazed frosted window.       Stairs from Ground to First Floor Landing Radiator and understair cupboard.       Council Tax Band = C         Bedroom 1       12'0 x 10'8 (3.66m x 3.25m)       Radiator, carpet and double glazed window to front aspect.       Bedroom 2                                                                                                                                                                                                                                                                                                                                                                                                                                                                                                                                                                                                                                                                                                                                                                                                                                                                                                                                                                                                                                                                                                                                       | <ul> <li>Bathroom/WC and</li> </ul>    |                                                                                                                                                                        | 8'6 x 6'1 (2.59m x 1.85m)<br>Eaves storages, walk in wardrobe and double glazed wi                                                                                                           |
| <ul> <li>Off Street Parking</li> <li>Off Street Parking</li> <li>Cloakroom         <ul> <li>Cloakroom                 Low level WC, pedestal hand wash basin, radiator, tiled floor, part tiled                 walls and double glazed frosted window.</li> <li>Stairs from Ground to First Floor Landing                 Radiator and understair cupboard.</li> <li>Bedroom 1                 12'0 x 10'8 (3.66m x 3.25m)                 Radiator, carpet and double glazed window to front aspect.</li> <li>Bedroom 2</li> </ul> </li> </ul>                                                                                                                                                                                                                                                                                                                                                                                                                                                                                                                                                                                                                                                                                                                                                                                                                                                                                                                                                                                                                                                                                                                                                                                                                                                                                                                                                                                                                                      | •                                      | 7'9 x 6'0 (2.36m x 1.83m )<br>Radiator, tiled floor, space and plumbing for washing machine and<br>tumble dryer, wall mounted gas boiler. Double glazed window to rear | There is a walled rear garden approximately 40' in lengt                                                                                                                                     |
| <ul> <li>Off Street Parking aspect and double glazed door to side aspect.</li> <li>Cloakroom         Low level WC, pedestal hand wash basin, radiator, tiled floor, part tiled         walls and double glazed frosted window.</li> <li>Stairs from Ground to First Floor Landing         Radiator and understair cupboard.</li> <li>Bedroom 1         12'0 x 10'8 (3.66m x 3.25m)         Radiator, carpet and double glazed window to front aspect.</li> <li>Bedroom 2</li> </ul>                                                                                                                                                                                                                                                                                                                                                                                                                                                                                                                                                                                                                                                                                                                                                                                                                                                                                                                                                                                                                                                                                                                                                                                                                                                                                                                                                                                                                                                                                                   | <ul> <li>Walled Rear Garden</li> </ul> |                                                                                                                                                                        |                                                                                                                                                                                              |
| Low level WC, pedestal hand wash basin, radiator, tiled floor, part tiled<br>walls and double glazed frosted window.<br>Stairs from Ground to First Floor Landing<br>Radiator and understair cupboard.<br>Bedroom 1<br>12'0 x 10'8 (3.66m x 3.25m)<br>Radiator, carpet and double glazed window to front aspect.<br>Bedroom 2                                                                                                                                                                                                                                                                                                                                                                                                                                                                                                                                                                                                                                                                                                                                                                                                                                                                                                                                                                                                                                                                                                                                                                                                                                                                                                                                                                                                                                                                                                                                                                                                                                                         | <ul> <li>Off Street Parking</li> </ul> |                                                                                                                                                                        | •                                                                                                                                                                                            |
| Radiator and understair cupboard.<br>Bedroom 1<br>12'0 x 10'8 (3.66m x 3.25m)<br>Radiator, carpet and double glazed window to front aspect.<br>Bedroom 2                                                                                                                                                                                                                                                                                                                                                                                                                                                                                                                                                                                                                                                                                                                                                                                                                                                                                                                                                                                                                                                                                                                                                                                                                                                                                                                                                                                                                                                                                                                                                                                                                                                                                                                                                                                                                              |                                        | Low level WC, pedestal hand wash basin, radiator, tiled floor, part tiled                                                                                              | Council Tax Band = C                                                                                                                                                                         |
| 12'0 x 10'8 (3.66m x 3.25m)<br>Radiator, carpet and double glazed window to front aspect.<br>Bedroom 2                                                                                                                                                                                                                                                                                                                                                                                                                                                                                                                                                                                                                                                                                                                                                                                                                                                                                                                                                                                                                                                                                                                                                                                                                                                                                                                                                                                                                                                                                                                                                                                                                                                                                                                                                                                                                                                                                |                                        |                                                                                                                                                                        |                                                                                                                                                                                              |
|                                                                                                                                                                                                                                                                                                                                                                                                                                                                                                                                                                                                                                                                                                                                                                                                                                                                                                                                                                                                                                                                                                                                                                                                                                                                                                                                                                                                                                                                                                                                                                                                                                                                                                                                                                                                                                                                                                                                                                                       |                                        | 12'0 x 10'8 (3.66m x 3.25m)                                                                                                                                            |                                                                                                                                                                                              |
| Radiator, carpet and double glazed window to rear aspect.                                                                                                                                                                                                                                                                                                                                                                                                                                                                                                                                                                                                                                                                                                                                                                                                                                                                                                                                                                                                                                                                                                                                                                                                                                                                                                                                                                                                                                                                                                                                                                                                                                                                                                                                                                                                                                                                                                                             |                                        | 11'9 x 10'10 (3.58m x 3.30m )                                                                                                                                          |                                                                                                                                                                                              |