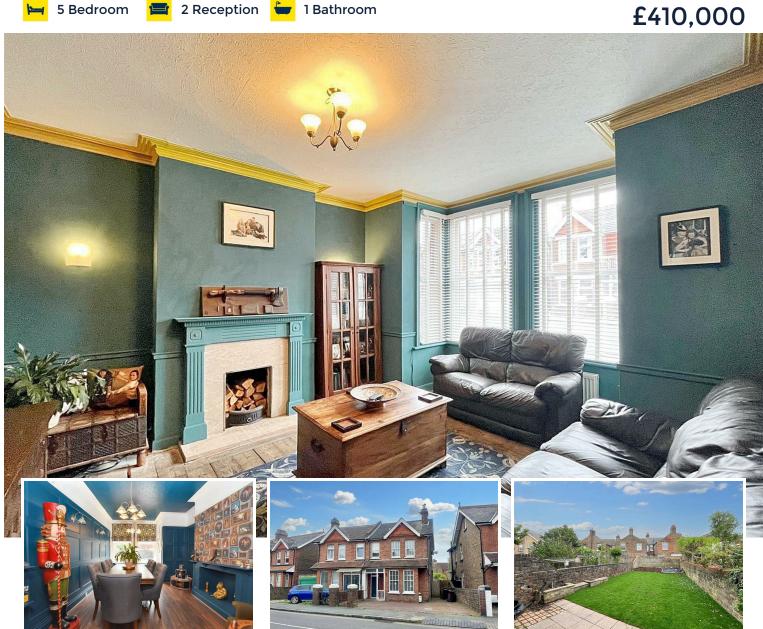

### 59 Whitley Road, Eastbourne, BN22 8ND

\*\*\*OFFERS IN EXCESS OF £410,000\*\*\*

Conveniently located on the borders of Seaside and Roselands, this deceptively spacious Period home is both semi detached and bay fronted. Arranged with five bedrooms and two receptions, there is a fitted kitchen with an adjoining utility room that also provides access to the cloakroom. A family bathroom/wc and further separate wc are located on the first floor whilst there is a walled rear garden approximately 40' in length. Off street parking is arranged to the front. Seaside recreation ground, shops on Seaside are all close by, whilst the picturesque seafront, town centre and a number of schools are also easily accessible.

#### 59 Whitley Road, Eastbourne, BN22 8ND

| • Semi Detached Period       Vestibule       aspect.         Inner door to-       Entrance Hallway       aspect.         • S Bedrooms       Entrance Hallway       Partiage of the pa |                                        |                                                                                                                                                                        |                                                                                                                                                                                              |
|---------------------------------------------------------------------------------------------------------------------------------------------------------------------------------------------------------------------------------------------------------------------------------------------------------------------------------------------------------------------------------------------------------------------------------------------------------------------------------------------------------------------------------------------------------------------------------------------------------------------------------------------------------------------------------------------------------------------------------------------------------------------------------------------------------------------------------------------------------------------------------------------------------------------------------------------------------------------------------------------------------------------------------------------------------------------------------------------------------------------------------------------------------------------------------------------------------------------------------------------------------------------------------------------------------------------------------------------------------------------------------------------------------------------------------------------------------------------------------------------------------------------------------------------------------------------------------------------------------------------------------------------------------------------------------------------------------------------------------------------------------------------------------------------------------------------------------------------------------------------------------------------------------------------------------------------------------------------------------------|----------------------------------------|------------------------------------------------------------------------------------------------------------------------------------------------------------------------|----------------------------------------------------------------------------------------------------------------------------------------------------------------------------------------------|
| • Semi Detached Period       Vestibule       aspect.         Inner door to-       Entrance Hallway       aspect.         • S Bedrooms       Entrance Hallway       Partiage of the pa | Main Features                          | Covered entrance, composite door to-<br>Vestibule                                                                                                                      | 11'3 x 10'8 (3.43m x 3.25m )<br>Radiator, carpet, built in wardrobe and double glazed w                                                                                                      |
| • 5 Bedrooms       Entrance Hallway       P5 x 811 (2.87m x 2.72m)         • 5 Bedrooms       Radiator, wood laminate flooring and understairs units       P5 x 811 (2.87m x 2.72m)         • Sitting Room       M411 x114 (4.55m x 3.45m )       Radiator, carpet and double glazed window to front aspect         • Dining Room       Radiator, fireplace with surround and mantel above and double glazed       Bathroom/WC         • Kitchen       Dining Room       Separate WC       Low level WC, ra and part tilde walls with double glazed window         • Utility Room       Radiator, iteration window to front aspect       Separate WC       Low level WC, pedestal wash basin with double glazed         • Cloakroom       Kitchen       Bitro 96 (4.83m x 3.25m)       Bedroom 1       Separate WC       Low level WC, pedestal wash basin with double glazed vindow to side aspect.         • Cloakroom       Kitchen       Radiator, tilde floor and double glazed window to side aspect.       Bedroom 5       86 x 61 (2.59m x 1.85m)         • Bathroom/WC and       Radiator, tilde floor, space and plumbing for washing machine and tumb dryer. wall mounted gas boiler. Double glazed window to rear aspect       Outside       There is a walled rear garden approximately 40' in leng side access.         • Off Street Parking       Cloakroom       Low level WC, pedestal hand wash basin, radiator, tiled floor, part tiled window to front aspect.       Council Tax Band = C         • Off Street Parking                                                                                                                                                                                                                                                                                                                                                                                                                                            |                                        |                                                                                                                                                                        |                                                                                                                                                                                              |
| <ul> <li>Sitting Room</li> <li>Dining Room</li> <li>Dining Room</li> <li>Kitchen</li> <li>Dining Room</li> <li>Vullity Room</li> <li>Radiator, fireplace with surround and mantel above and double glazed</li> <li>Kitchen</li> <li>Utility Room</li> <li>Radiator, direplace with surround and mantel above and double glazed</li> <li>Kitchen</li> <li>Utility Room</li> <li>Radiator, double glazed window and double glazed door to rear aspect</li> <li>Cloakroom</li> <li>Kitchen</li> <li>Bathroom/WC and</li> <li>separate WC</li> <li>Utility Room</li> <li>Walled Rear Garden</li> <li>Off Street Parking</li> <li>Off Street Parking</li> <li>Cloakroom 1</li> <li>Cloakroom 1</li> <li>Cloakroom 1</li> <li>Diny to Yes (3.66m x 3.25m)</li> <li>Radiator, tiled floor, space and plumbing for washing machine and tumble dryer, wall mounted gas bolier. Double glazed window to rear</li> <li>Stairs from Cround to First Floor Landing</li> <li>Radiator and double glazed window to rear</li> <li>Bedroom 1</li> <li>Yo x 108 (3.66m x 3.25m)</li> <li>Radiator, due double glazed window to front aspect.</li> <li>Bedroom 5</li> <li>Bathroom/WC and</li> <li>Bathroom (WC and asis from Cround to First Floor Landing Radiator, tiled floor, part tiled walls and double glazed window.</li> <li>Stairs from Cround to First Floor Landing Radiator and understair cupboard.</li> <li>Bedroom 1</li> <li>Dur lis (3.66m x 3.25m)</li> <li>Radiator and understair cupboard.</li> <li>Bedroom 1</li> <li>Yo X 108 (3.66m x 3.25m)</li> <li>Radiator and understair cupboard.</li> <li>Bedroom 1</li> <li>Yo X 108 (3.66m x 3.25m)</li> <li>Radiator, carpet and double glazed window to front aspect.</li> <li>Bedroom 1</li> <li>Yo X 108 (3.66m x 3.25m)</li> <li>Radiator, carpet and double glaz</li></ul>                                          |                                        |                                                                                                                                                                        |                                                                                                                                                                                              |
| • Dining Room       Radiator, fireplace with surround and mantel above and double glazed window to front aspect       basin with mixer tap set in vanity unit, low level WC, ra and part tiled walls with double glazed frosted window         • Kitchen       Dining Room       Separate WC       Low level WC, pedestal wash basin with double glazed window and double glazed door to rear aspect       Separate WC       Low level WC, pedestal wash basin with double glazed         • Cloakroom       Kitchen       Bedroom 5       Bedroom 5       Bedroom 5         • Kitchen       1111 x 1008 (3.63m x 3.25m)       Bedroom 5       Bedroom 5       Bedroom 5         • Bathroom/WC and       Radiator, tiled floor and double glazed window to side aspect.       Bedroom 5       Bedroom 5         • Walled Rear Carden       (L336m x 1.83m)       Radiator, tiled floor, space and plumbing for washing machine and tumble dryer, wall mounted gas bolier. Double glazed window to rear aspect and double glazed forsted window.       Outside         • Off Street Parking       Cloakroom       Cloakroom       Cloakroom         Low level WC, pedestal hand wash basin, radiator, tiled floor, part tiled walls with double glazed forsted window.       During arranged to the front.         Cloakroom       Cloakroom       Cloakroom       Council Tax Band = C         • Walled Rear Garden       Radiator, tiled floor to side aspect.       Council Tax Band = C         Cloakroom       Low level WC, pede                                                                                                                                                                                                                                                                                                                                                                                                                                                  | Sitting Room                           | 14'11 x 11'4 (4.55m x 3.45m )<br>Radiator, fireplace with surround and mantel above and double glazed                                                                  | Bathroom/WC<br>Panelled bath, shower screen and wall mounted shower<br>basin with mixer tap set in vanity unit, low level WC, rad<br>and part tiled walls with double glazed frosted window. |
| 15'10       '9'6 (4.83m x 2.90m)       Down level WC, pedestal wash basin with double glazed         • Utility Room       Radiator, wood laminate flooring, decorative fireplace with mantel above, double glazed window and double glazed door to rear aspect       Staircase from First to Second Floor Landing         • Cloakroom       Kitchen       Bedroom 5         • Bathroom/WC and       11'11 x 10'08 (3.63m x 3.25m)       Bedroom 5         • Bathroom/WC and       Nadiator, tiled floor and double glazed window to side aspect.       Bedroom 5         • Walled Rear Carden       Utility Room       Outside       There is a walled rear garden approximately 40' in leng side access.         • Off Street Parking       Cloakroom       Cloakroom       Cloakroom       Duble glazed forsted window.         • Stairs from Ground to First Floor Landing Radiator and understair cupboard.       Bedroom 1       Council Tax Band = C         • Diff Street Parking       Bedroom 1       10'8 (3.66m x 3.25m)       Council Tax Band = C         • Off Street Parking       Bedroom 1       10'8 (3.66m x 3.25m)       Bedroom 1       Council Tax Band = C         • Diff Street Parking       Bedroom 1       10'8 (3.66m x 3.25m)       Bedroom 2       Edword 1awindow to front aspect.                                                                                                                                                                                                                                                                                                                                                                                                                                                                                                                                                                                                                                                                     | Dining Room                            |                                                                                                                                                                        |                                                                                                                                                                                              |
| • Utility Room       Radiator, wood laminate flooring, decorative fireplace with mantel above, double glazed window and double glazed door to rear aspect       Staircase from First to Second Floor Landing         • Cloakroom       Kitchen       Bedroom 5         • Bathroom/WC and separate WC       Utility Room       Bedroom 5         • Walled Rear Garden       Vulity Room       Outside         • Off Street Parking       Bedroom to side aspect.       Outside         • Off Street Parking       Cloakroom Low ledwice glazed door to side aspect.       Dustide         • Off Street Parking       Cloakroom Low ledwice glazed door to side aspect.       Outside         • Off Street Parking       Cloakroom Low ledwice glazed door to side aspect.       Outside         • Cloakroom       Cloakroom       Stairs from Ground to First Floor Landing         • Off Street Parking       Stairs from Ground to First Floor Landing       Radiator, tiled floor, spart tiled floor, part tiled floor, carpet and double glazed window to front aspect.       Council Tax Band = C         • Off Street Parking       Bedroom 1       12'0 x 10'8 (3.66m x 3.25m)       Radiator, tiled floor, spart tiled floor, part tiled       Council Tax Band = C         • Off Street Parking       Bedroom 1       12'0 x 10'8 (3.66m x 3.25m)       Bedroom 1       Council Tax Band = C         • Off Street                                                                                                                                                                                                                                                                                                                                                                                                                                                                                     | • Kitchen                              | 15'10 x 9'6 (4.83m x 2.90m)<br>Radiator, wood laminate flooring, decorative fireplace with mantel                                                                      | •                                                                                                                                                                                            |
| <ul> <li>Cloakroom</li> <li>Bathroom/WC and<br/>separate WC</li> <li>Walled Rear Garden</li> <li>Off Street Parking</li> <li>Cloakroom<br/>Low level WC, pedestal hand wash basin, radiator, tiled floor, part tiled<br/>walls and double glazed frosted window.</li> <li>Stairs from Ground to First Floor Landing<br/>Radiator, arpet and double glazed window to front aspect.</li> <li>Bedroom 1<br/>12'0 x 10'8 (3.65m x 3.25m)</li> <li>Bedroom 2</li> </ul>                                                                                                                                                                                                                                                                                                                                                                                                                                                                                                                                                                                                                                                                                                                                                                                                                                                                                                                                                                                                                                                                                                                                                                                                                                                                                                                                                                                                                                                                                                                    | <ul> <li>Utility Room</li> </ul>       |                                                                                                                                                                        |                                                                                                                                                                                              |
| <ul> <li>Bathroom/WC and separate WC</li> <li>Utility Room 7'9 x 6'0 (2.36m x 1.83m )</li> <li>Walled Rear Garden</li> <li>Off Street Parking</li> <li>Off Street Parking</li> <li>Cloakroom Low level WC, pedestal hand wash basin, radiator, tiled floor, part tiled floor, part tiled walls and double glazed frosted window.</li> <li>Stairs from Ground to First Floor Landing Radiator and understair cupboard.</li> <li>Bedroom 1         <ul> <li>12'0 x 10'8 (3.66m x 3.25m) Radiator, carpet and double glazed window to front aspect.</li> <li>Bedroom 2</li> </ul> </li> </ul>                                                                                                                                                                                                                                                                                                                                                                                                                                                                                                                                                                                                                                                                                                                                                                                                                                                                                                                                                                                                                                                                                                                                                                                                                                                                                                                                                                                            | Cloakroom                              | Kitchen<br>11'11 x 10'08 (3.63m x 3.25m)                                                                                                                               | -                                                                                                                                                                                            |
| 79 x 6'0 (2.35m x 1.83m )       There is a walled rear garden approximately 40' in leng side access.         • Off Street Parking       Radiator, tiled floor, space and plumbing for washing machine and tumble dryer, wall mounted gas boiler. Double glazed window to rear aspect and double glazed door to side aspect.       Parking Off street parking is arranged to the front.         • Off Street Parking       Cloakroom       Cloakroom       Cloakroom         Low level WC, pedestal hand wash basin, radiator, tiled floor, part tiled walls and double glazed frosted window.       Stairs from Ground to First Floor Landing Radiator and understair cupboard.       Council Tax Band = C         Bedroom 1       12'0 x 10'8 (3.66m x 3.25m)       Radiator, carpet and double glazed window to front aspect.       Bedroom 2                                                                                                                                                                                                                                                                                                                                                                                                                                                                                                                                                                                                                                                                                                                                                                                                                                                                                                                                                                                                                                                                                                                                       | <ul> <li>Bathroom/WC and</li> </ul>    |                                                                                                                                                                        | 8'6 x 6'1 (2.59m x 1.85m)<br>Eaves storages, walk in wardrobe and double glazed wi                                                                                                           |
| <ul> <li>Off Street Parking</li> <li>Off Street Parking</li> <li>Cloakroom         <ul> <li>Cloakroom                 Low level WC, pedestal hand wash basin, radiator, tiled floor, part tiled                 walls and double glazed frosted window.</li> <li>Stairs from Ground to First Floor Landing                 Radiator and understair cupboard.</li> <li>Bedroom 1                 12'0 x 10'8 (3.66m x 3.25m)                 Radiator, carpet and double glazed window to front aspect.</li> <li>Bedroom 2</li> </ul> </li> </ul>                                                                                                                                                                                                                                                                                                                                                                                                                                                                                                                                                                                                                                                                                                                                                                                                                                                                                                                                                                                                                                                                                                                                                                                                                                                                                                                                                                                                                                      | •                                      | 7'9 x 6'0 (2.36m x 1.83m )<br>Radiator, tiled floor, space and plumbing for washing machine and<br>tumble dryer, wall mounted gas boiler. Double glazed window to rear | There is a walled rear garden approximately 40' in lengt                                                                                                                                     |
| <ul> <li>Off Street Parking aspect and double glazed door to side aspect.</li> <li>Cloakroom         Low level WC, pedestal hand wash basin, radiator, tiled floor, part tiled         walls and double glazed frosted window.</li> <li>Stairs from Ground to First Floor Landing         Radiator and understair cupboard.</li> <li>Bedroom 1         12'0 x 10'8 (3.66m x 3.25m)         Radiator, carpet and double glazed window to front aspect.</li> <li>Bedroom 2</li> </ul>                                                                                                                                                                                                                                                                                                                                                                                                                                                                                                                                                                                                                                                                                                                                                                                                                                                                                                                                                                                                                                                                                                                                                                                                                                                                                                                                                                                                                                                                                                   | <ul> <li>Walled Rear Garden</li> </ul> |                                                                                                                                                                        |                                                                                                                                                                                              |
| Low level WC, pedestal hand wash basin, radiator, tiled floor, part tiled<br>walls and double glazed frosted window.<br>Stairs from Ground to First Floor Landing<br>Radiator and understair cupboard.<br>Bedroom 1<br>12'0 x 10'8 (3.66m x 3.25m)<br>Radiator, carpet and double glazed window to front aspect.<br>Bedroom 2                                                                                                                                                                                                                                                                                                                                                                                                                                                                                                                                                                                                                                                                                                                                                                                                                                                                                                                                                                                                                                                                                                                                                                                                                                                                                                                                                                                                                                                                                                                                                                                                                                                         | <ul> <li>Off Street Parking</li> </ul> |                                                                                                                                                                        | •                                                                                                                                                                                            |
| Radiator and understair cupboard.<br>Bedroom 1<br>12'0 x 10'8 (3.66m x 3.25m)<br>Radiator, carpet and double glazed window to front aspect.<br>Bedroom 2                                                                                                                                                                                                                                                                                                                                                                                                                                                                                                                                                                                                                                                                                                                                                                                                                                                                                                                                                                                                                                                                                                                                                                                                                                                                                                                                                                                                                                                                                                                                                                                                                                                                                                                                                                                                                              |                                        | Low level WC, pedestal hand wash basin, radiator, tiled floor, part tiled                                                                                              | Council Tax Band = C                                                                                                                                                                         |
| 12'0 x 10'8 (3.66m x 3.25m)<br>Radiator, carpet and double glazed window to front aspect.<br>Bedroom 2                                                                                                                                                                                                                                                                                                                                                                                                                                                                                                                                                                                                                                                                                                                                                                                                                                                                                                                                                                                                                                                                                                                                                                                                                                                                                                                                                                                                                                                                                                                                                                                                                                                                                                                                                                                                                                                                                |                                        |                                                                                                                                                                        |                                                                                                                                                                                              |
|                                                                                                                                                                                                                                                                                                                                                                                                                                                                                                                                                                                                                                                                                                                                                                                                                                                                                                                                                                                                                                                                                                                                                                                                                                                                                                                                                                                                                                                                                                                                                                                                                                                                                                                                                                                                                                                                                                                                                                                       |                                        | 12'0 x 10'8 (3.66m x 3.25m)                                                                                                                                            |                                                                                                                                                                                              |
| Radiator, carpet and double glazed window to rear aspect.                                                                                                                                                                                                                                                                                                                                                                                                                                                                                                                                                                                                                                                                                                                                                                                                                                                                                                                                                                                                                                                                                                                                                                                                                                                                                                                                                                                                                                                                                                                                                                                                                                                                                                                                                                                                                                                                                                                             |                                        | 11'9 x 10'10 (3.58m x 3.30m )                                                                                                                                          |                                                                                                                                                                                              |