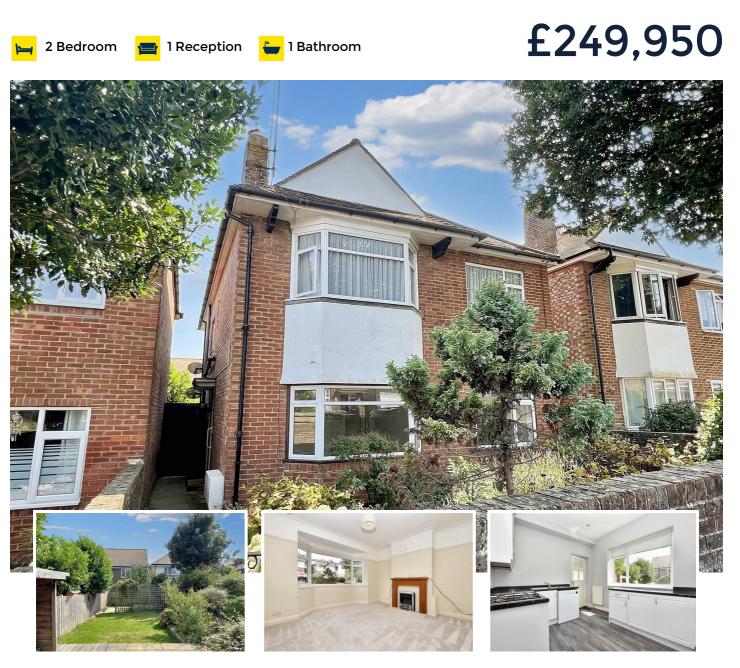

## 27 Dacre Road, Eastbourne, BN20 8LX

TO INCLUDE THE ENTIRE FREEHOLD OF 27 DACRE ROAD

Being sold CHAIN FREE, this spacious garden flat in Old Town has two double bedrooms and a generous bay fronted sitting room. There is a fitted kitchen and a shower room/wc whilst double glazing and gas fired central heating and radiators extend throughout. Just yards from Old Town recreation ground, Albert Parade shops and bus services that run into town are are easily accessible. Schools serving all age groups are also in the surrounding area, Gildredge Park and Waitrose are also nearby.

## £249,950

| Main Features                                                                                                   | Entrance<br>Frosted double glazed door to -                                                                                                                                                                                                                                                                                                                                                                                                                                                                                                                                                                                               |
|-----------------------------------------------------------------------------------------------------------------|-------------------------------------------------------------------------------------------------------------------------------------------------------------------------------------------------------------------------------------------------------------------------------------------------------------------------------------------------------------------------------------------------------------------------------------------------------------------------------------------------------------------------------------------------------------------------------------------------------------------------------------------|
| • TO INCLUDE THE ENTIRE<br>FREEHOLD OF 27 DACRE<br>ROAD                                                         | Entrance Hallway<br>Radiator. Understairs cupboard. Large storage cupboard (occasional<br>study). Utility cupboard housing gas boiler. Carpet.                                                                                                                                                                                                                                                                                                                                                                                                                                                                                            |
| <ul> <li>Old Town Garden Apartment</li> <li>Two Bedrooms</li> <li>Ground Floor</li> <li>Sitting Room</li> </ul> | Sitting Room<br>13'0 x 12'4 (3.96m x 3.76m)<br>Radiator. Fireplace with surround, mantle above and inset electric fire.<br>Carpet. Double glazed window to front aspect.<br>Fitted Kitchen<br>11'7 x 8'10 (3.53m x 2.69m)<br>Range of units comprising single drainer sink unit with mixer tap,<br>upstands and surrounding worksurfaces with cupboards and drawers<br>under. Inset four ring gas hob and electric oven under. Space for<br>fridge/freezer. Plumbing and space for washing machine OR dishwasher.<br>Range of wall mounted units. Radiator. Wood laminate flooring. Double<br>glazed window to rear aspect. Door to rear. |
| Fitted Kitchen                                                                                                  |                                                                                                                                                                                                                                                                                                                                                                                                                                                                                                                                                                                                                                           |
| Modern Shower Room/WC                                                                                           |                                                                                                                                                                                                                                                                                                                                                                                                                                                                                                                                                                                                                                           |
| Double Glazing                                                                                                  |                                                                                                                                                                                                                                                                                                                                                                                                                                                                                                                                                                                                                                           |
| • CHAIN FREE                                                                                                    | Bedroom 1<br>14'2 x 8'10 (4.32m x 2.69m )<br>Radiator. Carpet. Double glazed window to front aspect.                                                                                                                                                                                                                                                                                                                                                                                                                                                                                                                                      |
|                                                                                                                 | Bedroom 2<br>9'9 x 9'7 (2.97m x 2.92m )<br>Radiator. Wood laminate flooring. Double glazed window to rear aspect.                                                                                                                                                                                                                                                                                                                                                                                                                                                                                                                         |
|                                                                                                                 | Shower Room/WC<br>Suite comprising shower cubicle with wall mounted shower. Wall mounted<br>wash hand basin with mixer tap. Low level WC. Radiator. Tiled floor. Part<br>tiled walls. Frosted double glazed window.                                                                                                                                                                                                                                                                                                                                                                                                                       |
|                                                                                                                 | Outside<br>There are gardens arranged to the front and rear of the property.                                                                                                                                                                                                                                                                                                                                                                                                                                                                                                                                                              |
|                                                                                                                 | EPC = C                                                                                                                                                                                                                                                                                                                                                                                                                                                                                                                                                                                                                                   |
|                                                                                                                 | Council Tax Band = B                                                                                                                                                                                                                                                                                                                                                                                                                                                                                                                                                                                                                      |
|                                                                                                                 |                                                                                                                                                                                                                                                                                                                                                                                                                                                                                                                                                                                                                                           |