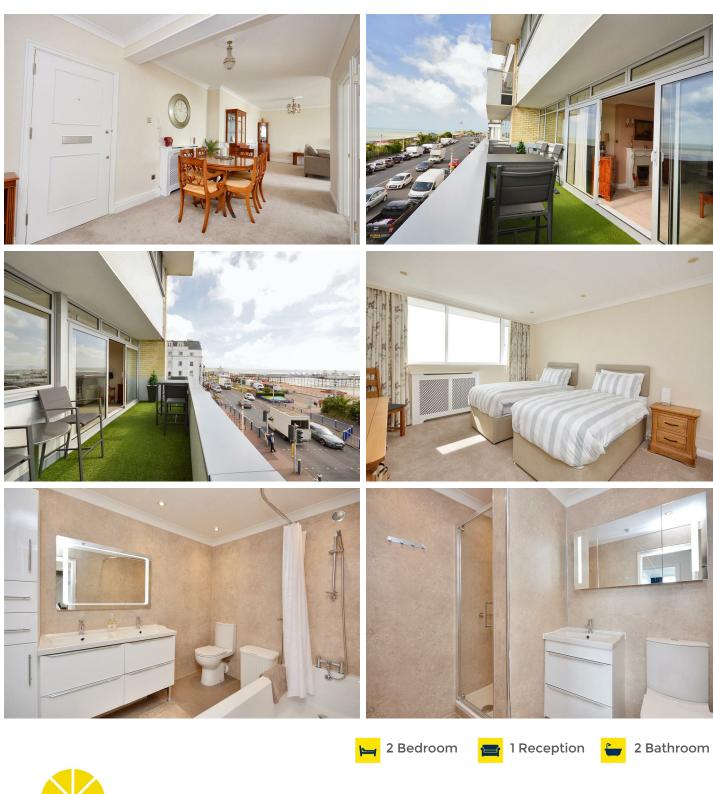

### 2b Clive Court, Grand Parade, Eastbourne, BN21 3DD

| Main Features                               | Entrance<br>Communal entrance with security entry phone system. Stairs and lift to                                                                                                                                                                                                                                                           |
|---------------------------------------------|----------------------------------------------------------------------------------------------------------------------------------------------------------------------------------------------------------------------------------------------------------------------------------------------------------------------------------------------|
| <ul> <li>Seafront Apartment With</li> </ul> | second floor private entrance door to -                                                                                                                                                                                                                                                                                                      |
| Stunning Panoramic Views<br>Of The Sea      | Spacious Dining Hallway<br>14'11 x 8'5 (4.55m x 2.57m )<br>Two radiators. Cupboard housing plumbing and space for washing<br>machine Additional double storage cupboard.                                                                                                                                                                     |
| • 2 Bedrooms                                |                                                                                                                                                                                                                                                                                                                                              |
| Second Floor                                | Spacious Lounge<br>22'0 x 12'6 (6.71m x 3.81m )<br>Radiator. Electric fireplace. Double glazed patio doors to -                                                                                                                                                                                                                              |
| <ul> <li>Spacious Dining Hallway</li> </ul> |                                                                                                                                                                                                                                                                                                                                              |
| <ul> <li>Spacious Lounge</li> </ul>         | Sun Balcony<br>With stunning panoramic views of the sea.                                                                                                                                                                                                                                                                                     |
| <ul> <li>Large Sun Balcony</li> </ul>       | Fitted Kitchen<br>13'7 x 9'5 (4.14m x 2.87m )<br>Range of fitted wall and base units with under unit lighting. Worktop<br>with inset single drainer sink unit and mixer tap. Inset gas hob and<br>extractor cooker hood. Eye level double oven and integrated microwave.<br>Integrated fridge/freezer. Double glazed window to front aspect. |
| Fitted Kitchen                              |                                                                                                                                                                                                                                                                                                                                              |
| <ul> <li>Modern En-Suite</li> </ul>         |                                                                                                                                                                                                                                                                                                                                              |
| Bathroom/WC                                 |                                                                                                                                                                                                                                                                                                                                              |
| Modern Shower Room/WC                       | Bedroom 1<br>12'9 x 10'11 (3.89m x 3.33m)<br>Radiator. Built-in wardrobes. Double glazed window to front aspect.<br>Door to –                                                                                                                                                                                                                |
| Double Glazing                              |                                                                                                                                                                                                                                                                                                                                              |
|                                             | En-Suite Bathroom/WC<br>Suite comprising panelled bath with chrome mixer tap and shower over.<br>Low level WC. His & Hers wash hand basins set in vanity unit with<br>drawers under. Illuminating mirror. Radiator.                                                                                                                          |
|                                             | Bedroom 2<br>Radiator. Built-in wardrobe. Double glazed window to front aspect.                                                                                                                                                                                                                                                              |
|                                             | Modern Shower Room/WC<br>Suite comprising shower cubicle. Low level WC. Wash hand basin set in<br>vanity unit with drawers under. Illuminating mirror. Radiator.                                                                                                                                                                             |
|                                             | EPC = C                                                                                                                                                                                                                                                                                                                                      |
|                                             |                                                                                                                                                                                                                                                                                                                                              |