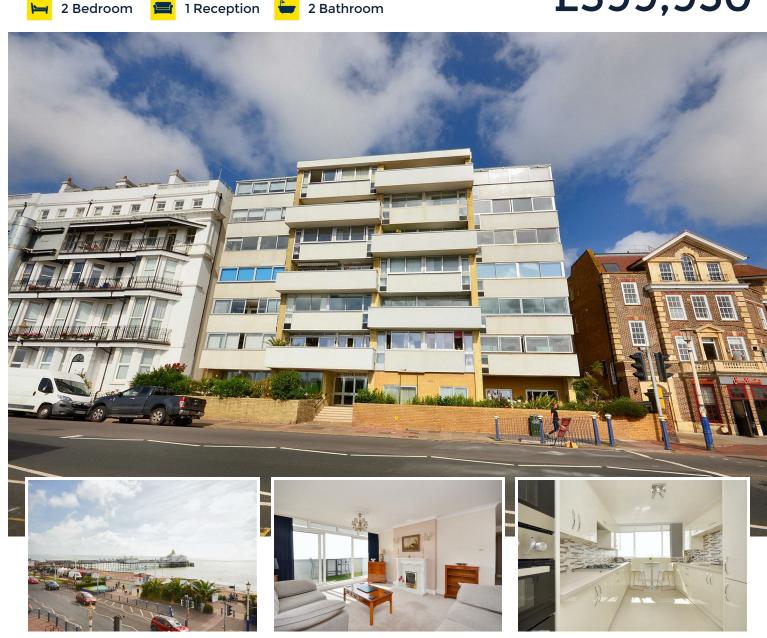

## 2b Clive Court, Grand Parade, Eastbourne, BN21 3DD

PANORAMIC VIEWS OF EASTBOURNE SEAFRONT AND PIER. Rarely available large two double bedroom flat with a generously sized balcony and in turnkey condition, being sold with no onward chain. Internal viewing comes highly recommended to appreciate the attention to detail to this fine refurbishment, as well as appreciate the sea views from every window and vibrancy of the convenient and sought after location.

## £399,950