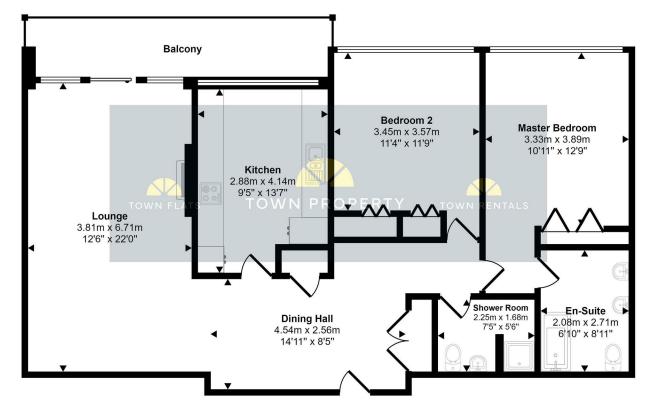

Council Tax Band = E

Approx Gross Internal Area 98 sq m / 1060 sq ft

Floorplan

This floorplan is only for illustrative purposes and is not to scale. Measurements of rooms, doors, windows, and any items are approximate and no responsibility is taken for any error, omission or mis-statement. Icons of items such as bathroom suites are representations only and may not look like the real items. Made with Made Snappy 360.