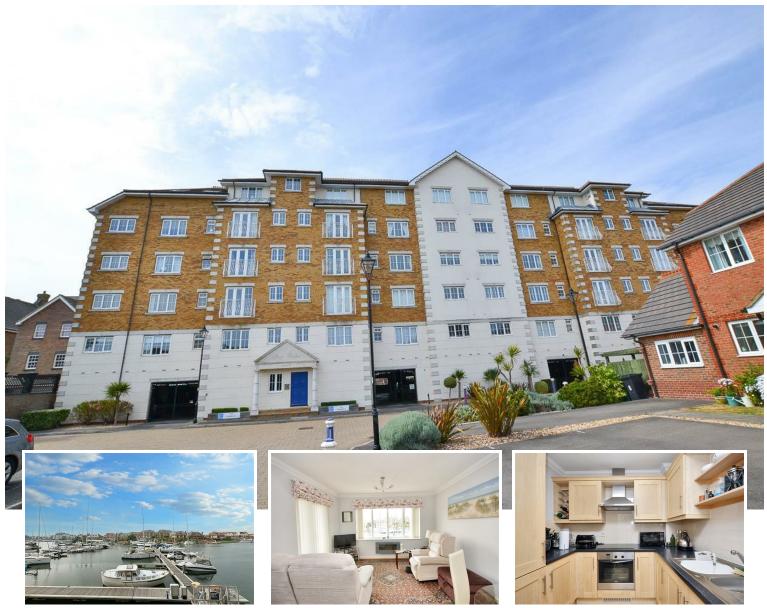

### 29 Pacific Heights South, Golden Gate Way, Eastbourne, BN23 5PU

\*\*\*Guide Price £220,000-£240,000\*\*\*

An extremely well presented two bedroom waterfront apartment with glorious harbour views. Situated on the popular Sovereign Harbour North development the flat provides spacious and well proportioned accommodation comprising of two double bedrooms both with fitted bedroom furniture, the master having a refitted en-suite shower room and the second opening onto a second balcony that provides access to a large communal terrace. Further benefits include a fitted kitchen, lounge/dining room and access to balcony with uninterrupted harbour views and further bathroom. There is a secure allocated undercroft parking space and the harbours bars & restaurants are all within comfortable walking distance.

### 29 Pacific Heights South, Golden Gate Way, Eastbourne, BN23 5PU

| Main Features                                                               | Entrance<br>Communal entrance with security entry phone system. Stairs and lift to                                                                                                                                                                                                                                                        |
|-----------------------------------------------------------------------------|-------------------------------------------------------------------------------------------------------------------------------------------------------------------------------------------------------------------------------------------------------------------------------------------------------------------------------------------|
| <ul> <li>Well Presented Harbour</li> <li>Apartment With Stunning</li> </ul> | first floor private entrance door to -<br>Hallway<br>Night storage heater. Coved ceiling. Inset spotlights. Entryphone                                                                                                                                                                                                                    |
| Harbour Views                                                               | nandset. Wood effect flooring. Built-in cupboard.                                                                                                                                                                                                                                                                                         |
| 2 Bedrooms                                                                  | Lounge/Dining Room<br>14'11 x 11'9 (4.55m x 3.58m)<br>Wall mounted electric heater and contemporary style electric fire.<br>Coved ceiling. Television point. Wood effect flooring. Double glazed<br>window. Double glazed door to                                                                                                         |
| • First Floor                                                               |                                                                                                                                                                                                                                                                                                                                           |
| Lounge/Dining Room                                                          |                                                                                                                                                                                                                                                                                                                                           |
| Sun Balcony With Further                                                    | Sun Balcony<br>9'7 x 7'11 (2.92m x 2.41m )<br>The balcony provides glorious views over the harbour and towards the<br>South Downs.                                                                                                                                                                                                        |
| Private Patio Leading To                                                    |                                                                                                                                                                                                                                                                                                                                           |
| Communal Terrace                                                            |                                                                                                                                                                                                                                                                                                                                           |
| Fitted Kitchen                                                              | Fitted Kitchen<br>9'6 x 7'5 (2.90m x 2.26m)<br>Range of fitted lightwood wall and base units. Worktop with inset one<br>& a half bowl single drainer sink unit with mixer tap. Built-in electric<br>oven and hob. Stainless steel extractor cooker hood. Integrated<br>fridge/freezer. Plumbing and space for washing machine. Part tiled |
| • En-Suite Shower Room/WC                                                   |                                                                                                                                                                                                                                                                                                                                           |
| Bathroom/WC                                                                 |                                                                                                                                                                                                                                                                                                                                           |
| Double Glazing                                                              |                                                                                                                                                                                                                                                                                                                                           |
| Allocated Parking Space                                                     | walls. Inset spotlights. Coved ceiling.                                                                                                                                                                                                                                                                                                   |
|                                                                             | Bedroom 1<br>12'4 x 11'4 (3.76m x 3.45m )<br>Extensive range of fitted bedroom furniture including wardrobes,<br>dressing table and overhead storage. Coved ceiling. Electric heater.<br>Double glazed window and door to balcony. Door to -                                                                                              |
|                                                                             | En-Suite Shower Room/WC<br>White suite comprising shower cubicle with wall mounted shower.<br>Vanity unit with wash hand basin, mixer tap & cupboard under. Low<br>level WC. Heated towel rail. Tiled walls. Extractor fan. Inset spotlights.<br>Frosted double glazed window.                                                            |
|                                                                             | Bedroom 2<br>10'7 x 8'11 (3.23m x 2.72m )<br>Built-in wardrobe with overhead storage. Coved ceiling. Wall mounted<br>electric heater. Double glazed window and door to private patio<br>opening to large communal terrace.                                                                                                                |
|                                                                             | Modern Bathroom/WC<br>Suite comprising panelled bath with chrome mixer tap and shower<br>attachment. Low level WC. Vanity unit with inset wash hand basin,<br>chrome mixer tap and cupboards below. Tiled walls. Inset spotlights.<br>Extractor fan. Heated towel rail.                                                                   |
|                                                                             | Parking<br>The flat has an allocated undercroft parking space.                                                                                                                                                                                                                                                                            |
|                                                                             | EPC = D                                                                                                                                                                                                                                                                                                                                   |
|                                                                             | Council Tax Band = D                                                                                                                                                                                                                                                                                                                      |