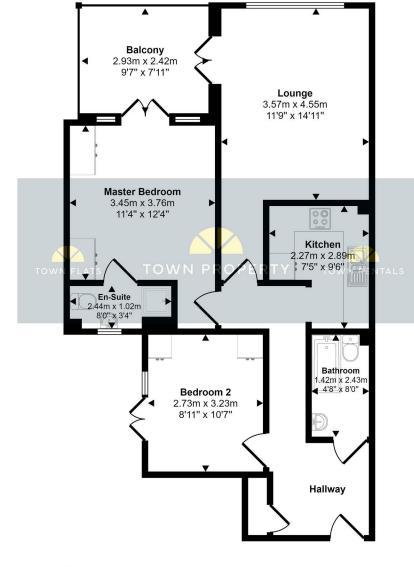

Floorplan

THE VENDOR HAS ADVISED US OF THE FOLLOWING DETAILS. WE HAVE NOT INSPECTED THE LEASE NOR SEEN MAINTENANCE ACCOUNTS TO VERIFY THIS INFORMATION.

Ground Rent: £150 per annum Maintenance: £1300.92 half yearly

### 29 Pacific Heights South, Golden Gate Way, Eastbourne, BN23 5PU

| Main Features                                                               | Entrance<br>Communal entrance with security entry phone system. Stairs and lift to                                                                                                                                                                                                                                                        |
|-----------------------------------------------------------------------------|-------------------------------------------------------------------------------------------------------------------------------------------------------------------------------------------------------------------------------------------------------------------------------------------------------------------------------------------|
| <ul> <li>Well Presented Harbour</li> <li>Apartment With Stunning</li> </ul> | first floor private entrance door to -<br>Hallway<br>Night storage heater. Coved ceiling. Inset spotlights. Entryphone                                                                                                                                                                                                                    |
| Harbour Views                                                               | nandset. Wood effect flooring. Built-in cupboard.                                                                                                                                                                                                                                                                                         |
| 2 Bedrooms                                                                  | Lounge/Dining Room<br>14'11 x 11'9 (4.55m x 3.58m)<br>Wall mounted electric heater and contemporary style electric fire.<br>Coved ceiling. Television point. Wood effect flooring. Double glazed<br>window. Double glazed door to                                                                                                         |
| • First Floor                                                               |                                                                                                                                                                                                                                                                                                                                           |
| Lounge/Dining Room                                                          |                                                                                                                                                                                                                                                                                                                                           |
| Sun Balcony With Further                                                    | Sun Balcony<br>9'7 x 7'11 (2.92m x 2.41m )<br>The balcony provides glorious views over the harbour and towards the<br>South Downs.                                                                                                                                                                                                        |
| Private Patio Leading To                                                    |                                                                                                                                                                                                                                                                                                                                           |
| Communal Terrace                                                            |                                                                                                                                                                                                                                                                                                                                           |
| Fitted Kitchen                                                              | Fitted Kitchen<br>9'6 x 7'5 (2.90m x 2.26m)<br>Range of fitted lightwood wall and base units. Worktop with inset one<br>& a half bowl single drainer sink unit with mixer tap. Built-in electric<br>oven and hob. Stainless steel extractor cooker hood. Integrated<br>fridge/freezer. Plumbing and space for washing machine. Part tiled |
| • En-Suite Shower Room/WC                                                   |                                                                                                                                                                                                                                                                                                                                           |
| Bathroom/WC                                                                 |                                                                                                                                                                                                                                                                                                                                           |
| Double Glazing                                                              |                                                                                                                                                                                                                                                                                                                                           |
| Allocated Parking Space                                                     | walls. Inset spotlights. Coved ceiling.                                                                                                                                                                                                                                                                                                   |
|                                                                             | Bedroom 1<br>12'4 x 11'4 (3.76m x 3.45m )<br>Extensive range of fitted bedroom furniture including wardrobes,<br>dressing table and overhead storage. Coved ceiling. Electric heater.<br>Double glazed window and door to balcony. Door to -                                                                                              |
|                                                                             | En-Suite Shower Room/WC<br>White suite comprising shower cubicle with wall mounted shower.<br>Vanity unit with wash hand basin, mixer tap & cupboard under. Low<br>level WC. Heated towel rail. Tiled walls. Extractor fan. Inset spotlights.<br>Frosted double glazed window.                                                            |
|                                                                             | Bedroom 2<br>10'7 x 8'11 (3.23m x 2.72m )<br>Built-in wardrobe with overhead storage. Coved ceiling. Wall mounted<br>electric heater. Double glazed window and door to private patio<br>opening to large communal terrace.                                                                                                                |
|                                                                             | Modern Bathroom/WC<br>Suite comprising panelled bath with chrome mixer tap and shower<br>attachment. Low level WC. Vanity unit with inset wash hand basin,<br>chrome mixer tap and cupboards below. Tiled walls. Inset spotlights.<br>Extractor fan. Heated towel rail.                                                                   |
|                                                                             | Parking<br>The flat has an allocated undercroft parking space.                                                                                                                                                                                                                                                                            |
|                                                                             | EPC = D                                                                                                                                                                                                                                                                                                                                   |
|                                                                             | Council Tax Band = D                                                                                                                                                                                                                                                                                                                      |