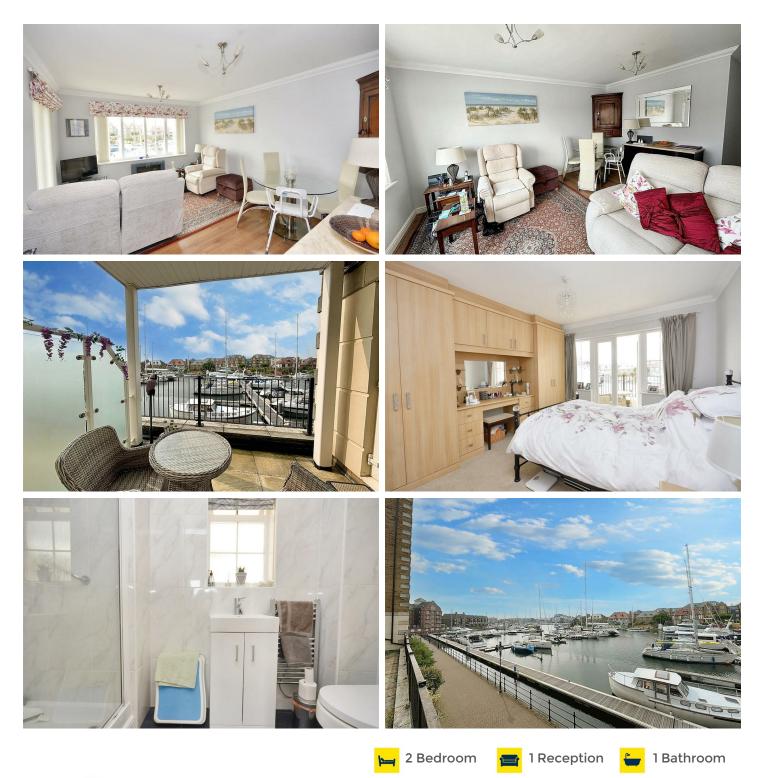

### 29 Pacific Heights South, Golden Gate Way, Eastbourne, BN23 5PU

\*\*\*Guide Price £220,000-£240,000\*\*\*

An extremely well presented two bedroom waterfront apartment with glorious harbour views. Situated on the popular Sovereign Harbour North development the flat provides spacious and well proportioned accommodation comprising of two double bedrooms both with fitted bedroom furniture, the master having a refitted en-suite shower room and the second opening onto a second balcony that provides access to a large communal terrace. Further benefits include a fitted kitchen, lounge/dining room and access to balcony with uninterrupted harbour views and further bathroom. There is a secure allocated undercroft parking space and the harbours bars & restaurants are all within comfortable walking distance.

### 29 Pacific Heights South, Golden Gate Way, Eastbourne, BN23 5PU

| Main Features                                                               | Entrance<br>Communal entrance with security entry phone system. Stairs and lift to                                                                                                                                                                                                                                                        |
|-----------------------------------------------------------------------------|-------------------------------------------------------------------------------------------------------------------------------------------------------------------------------------------------------------------------------------------------------------------------------------------------------------------------------------------|
| <ul> <li>Well Presented Harbour</li> <li>Apartment With Stunning</li> </ul> | first floor private entrance door to -<br>Hallway<br>Night storage heater. Coved ceiling. Inset spotlights. Entryphone                                                                                                                                                                                                                    |
| Harbour Views                                                               | nandset. Wood effect flooring. Built-in cupboard.                                                                                                                                                                                                                                                                                         |
| 2 Bedrooms                                                                  | Lounge/Dining Room<br>14'11 x 11'9 (4.55m x 3.58m)<br>Wall mounted electric heater and contemporary style electric fire.<br>Coved ceiling. Television point. Wood effect flooring. Double glazed<br>window. Double glazed door to                                                                                                         |
| • First Floor                                                               |                                                                                                                                                                                                                                                                                                                                           |
| Lounge/Dining Room                                                          |                                                                                                                                                                                                                                                                                                                                           |
| Sun Balcony With Further                                                    | Sun Balcony<br>9'7 x 7'11 (2.92m x 2.41m )<br>The balcony provides glorious views over the harbour and towards the<br>South Downs.                                                                                                                                                                                                        |
| Private Patio Leading To                                                    |                                                                                                                                                                                                                                                                                                                                           |
| Communal Terrace                                                            |                                                                                                                                                                                                                                                                                                                                           |
| Fitted Kitchen                                                              | Fitted Kitchen<br>9'6 x 7'5 (2.90m x 2.26m)<br>Range of fitted lightwood wall and base units. Worktop with inset one<br>& a half bowl single drainer sink unit with mixer tap. Built-in electric<br>oven and hob. Stainless steel extractor cooker hood. Integrated<br>fridge/freezer. Plumbing and space for washing machine. Part tiled |
| • En-Suite Shower Room/WC                                                   |                                                                                                                                                                                                                                                                                                                                           |
| Bathroom/WC                                                                 |                                                                                                                                                                                                                                                                                                                                           |
| Double Glazing                                                              |                                                                                                                                                                                                                                                                                                                                           |
| Allocated Parking Space                                                     | walls. Inset spotlights. Coved ceiling.                                                                                                                                                                                                                                                                                                   |
|                                                                             | Bedroom 1<br>12'4 x 11'4 (3.76m x 3.45m )<br>Extensive range of fitted bedroom furniture including wardrobes,<br>dressing table and overhead storage. Coved ceiling. Electric heater.<br>Double glazed window and door to balcony. Door to -                                                                                              |
|                                                                             | En-Suite Shower Room/WC<br>White suite comprising shower cubicle with wall mounted shower.<br>Vanity unit with wash hand basin, mixer tap & cupboard under. Low<br>level WC. Heated towel rail. Tiled walls. Extractor fan. Inset spotlights.<br>Frosted double glazed window.                                                            |
|                                                                             | Bedroom 2<br>10'7 x 8'11 (3.23m x 2.72m )<br>Built-in wardrobe with overhead storage. Coved ceiling. Wall mounted<br>electric heater. Double glazed window and door to private patio<br>opening to large communal terrace.                                                                                                                |
|                                                                             | Modern Bathroom/WC<br>Suite comprising panelled bath with chrome mixer tap and shower<br>attachment. Low level WC. Vanity unit with inset wash hand basin,<br>chrome mixer tap and cupboards below. Tiled walls. Inset spotlights.<br>Extractor fan. Heated towel rail.                                                                   |
|                                                                             | Parking<br>The flat has an allocated undercroft parking space.                                                                                                                                                                                                                                                                            |
|                                                                             | EPC = D                                                                                                                                                                                                                                                                                                                                   |
|                                                                             | Council Tax Band = D                                                                                                                                                                                                                                                                                                                      |