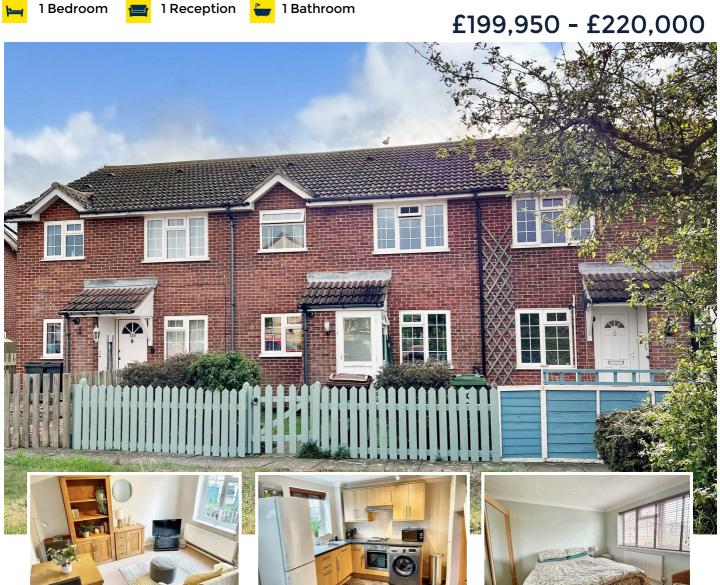

# 131 Snowdon Close, Eastbourne, BN23 8HW

This immaculate 'back to back' style house has a double bedroom and allocated parking in addition to a useful area of private garden. There is a well appointed kitchen area and open plan sitting/dining area with a bathroom/wc located on the first floor. The property also benefits from a useful double glazed entrance porch, replacement upvc double glazing and gas fired central heating. Langney shopping centre and bus services that run into town can also be found nearby. Eastbourne's exciting marina development and Hampden Park Village high street shops and mainline railway station are approximately one mile distant.

# 131 Snowdon Close, Eastbourne, BN23 8HW

# Guide Price £199,950 - £220,000