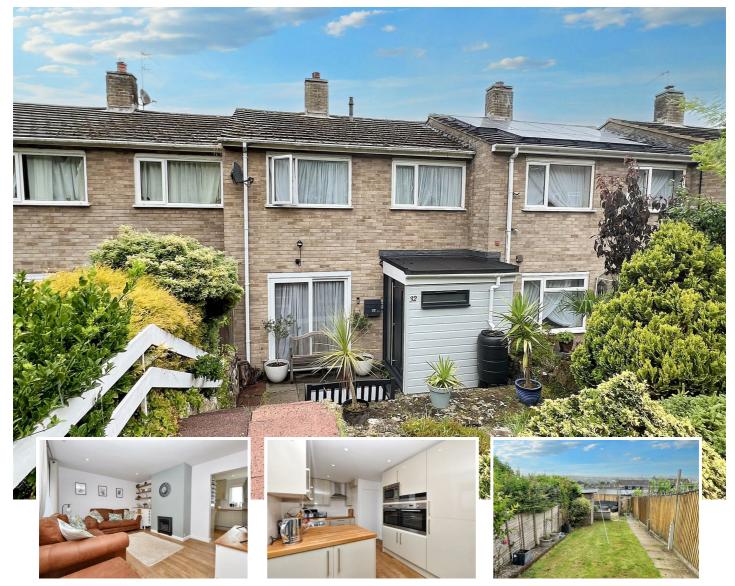

## 32 Den Hill, Eastbourne, BN20 8SZ

#### \*\*\* GUIDE PRICE £310,000 - £320,000 \*\*\*

Superb far reaching views across Eastbourne towards the sea are enjoyed from the rear of this terraced house in Old Town which is nestled at the foot of the South Downs. Having two double bedrooms, there is an open plan sitting room approached via the new porch and the rear facing kitchen/dining room includes some integrated appliances. Access is gained from here to the lean to and ground floor cloakroom. There is a well appointed bathroom/wc on the first floor and there is a terraced front patio. The rear garden is essentially lawned but has a patio seating area and direct access to the garage. This is part of a block and includes power, lighting and a water tap. Excellent local schools, Albert shopping parade and bus services into town can all be found nearby.