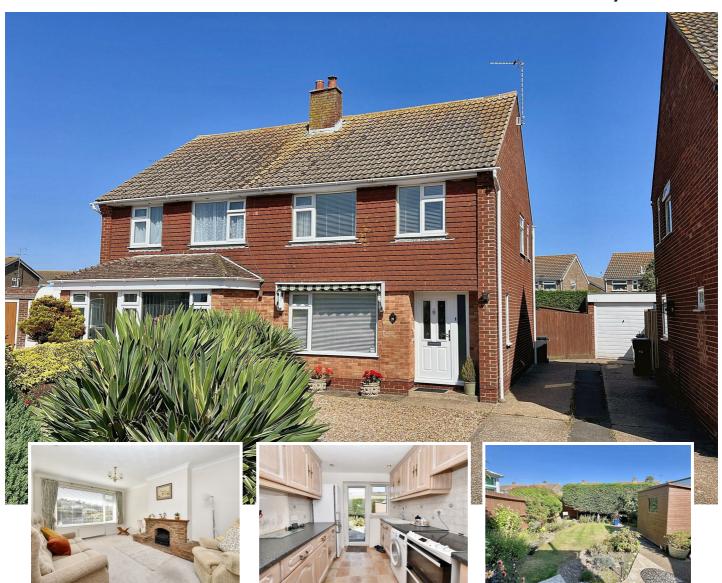

# 11 Princes Road, Eastbourne, BN23 6HS

Being sold CHAIN FREE this immaculately presented house in Langney Point is semi detached and arranged with three bedrooms. There is a spacious sitting/dining room, fitted kitchen and a first floor shower room and separate WC, whilst double glazing and gas fired central heating and radiators extend throughout. A shared driveway extends to the side with hardstanding to the front and the secluded rear garden is laid to lawn and patio, with flower borders and has a retractable awning. The exciting marina development, picturesque seafront, shops and local schools can all be found close by.

## Semi Detached House

- 3 Bedrooms
- Sitting/Dining Room
- Kitchen
- · Shower Room
- Separate WC
- · Front & Rear Gardens
- Shared Driveway
- · Car Hardstanding
- CHAIN FREE

## Sitting/Dining Room

14'10 x 10'8 / 8'8 x 8'6 (4.52m x 3.25m / 2.64m x 2.59m)

Radiator. Fireplace with brick surround, mantel above and inset gas fire. Carpet. Double glazed window to front aspect. Sliding double glazed double doors to rear.

#### Kitchen

8'7 x 7'10 (2.62m x 2.39m)

Range of units comprising of single drainer sink unit and mixer tap with part tiled walls and surrounding work surfaces with cupboards and drawers under. Space for electric oven and fridge freezer. Space and plumbing for washing machine. Range of wall mounted units. Serving hatch. Double glazed window to rear aspect. Double glazed door to rear.

## Outside

There are attractive front and rear gardens.

## **Parking**

There is a shared driveway to the side with hard standing to the front. There is NO GARAGE.

EPC = D

Council Tax Band = C

www.town-property.com | E. info@town-property.com | T. 01323 412200