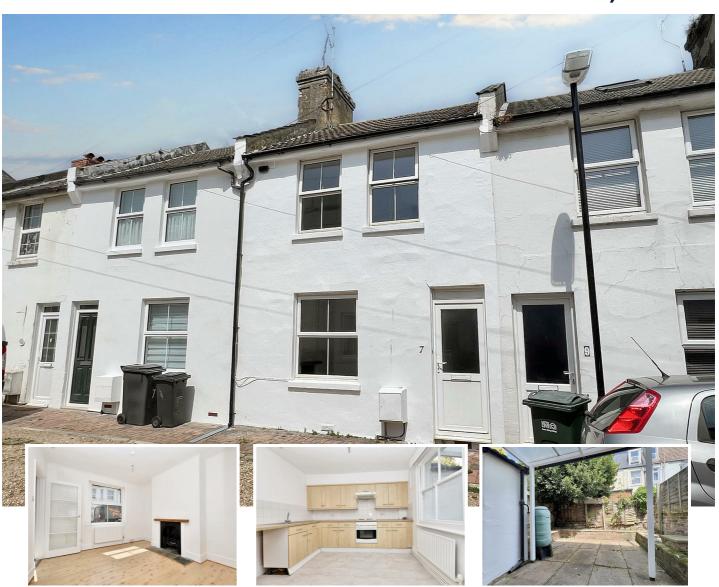

# 7 Bath Road, Eastbourne, BN21 4UA

Being sold CHAIN FREE, this charming Period home in the heart of Little Chelsea has two bedrooms and PARKING. Newly decorated throughout and with new carpets also fitted, there is a sitting room, kitchen/breakfast room and a useful utility room with a bathroom/wc located on the first floor. Double glazing and gas fired central heating and radiators extend throughout and to the rear is a small rear garden. Numerous boutique shops and eateries are close by and the mainline railway station, nearby theatres, Towner art gallery and picturesque seafront are all within walking distance.

### Charming Terraced House

## Sitting Room

· Kitchen/Breakfast Room

10'7 x 10'1 (3.23m x 3.07m )

Radiator. Period fireplace with mantel above. Double glazed window to front aspect.

Utility Room

# Kitchen/Breakfast Room

Bathroom/WCPatio Garden

10'5 x 9'8 (3.18m x 2.95m)

Allocated Parking Space

Range of units comprising of single drainer sink unit and mixer tap with surrounding work surfaces with cupboards and drawers under. Inset four ring gas hob and electric oven under. Wall mounted units. Extractor. Space for refrigerator. Radiator. Understairs cupboard. Double glazed window to rear aspect. Door to

## Outside

There is a small, partly covered rear patio garden.

# **Parking**

There is an allocated parking space directly outside.

EPC = C

Council Tax Band = B

www.town-property.com | E. info@town-property.com | T. 01323 412200