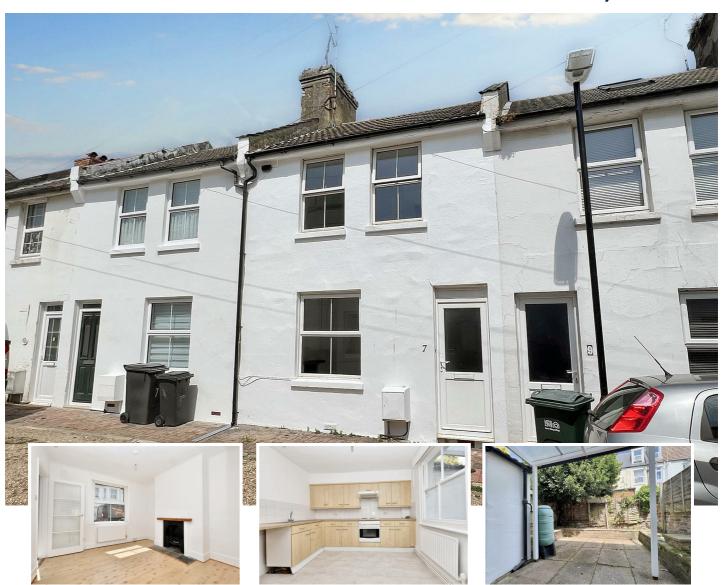

# 7 Bath Road, Eastbourne, BN21 4UA

Being sold CHAIN FREE, this charming Period home in the heart of Little Chelsea has two bedrooms and PARKING. Newly decorated throughout and with new carpets also fitted, there is a sitting room, kitchen/breakfast room and a useful utility room with a bathroom/wc located on the first floor. Double glazing and gas fired central heating and radiators extend throughout and to the rear is a small rear garden. Numerous boutique shops and eateries are close by and the mainline railway station, nearby theatres, Towner art gallery and picturesque seafront are all within walking distance.

#### Charming Terraced House

## Sitting Room

## Sitting Room

· Kitchen/Breakfast Room

10'7 x 10'1 (3.23m x 3.07m ) Radiator. Period fireplace with mantel above. Double glazed window to front aspect.

## Kitchen/Breakfast Room

· Bathroom/WC

10'5 x 9'8 (3.18m x 2.95m)

• Patio Garden

Range of units comprising of single drainer sink unit and mixer tap with surrounding work surfaces with cupboards and drawers under. Inset four ring gas hob and electric oven under. Wall mounted units. Extractor. Space for refrigerator. Radiator. Understairs cupboard. Double glazed window to rear aspect. Door to

#### Outside

There is a small, partly covered rear patio garden.

## **Parking**

There is an allocated parking space directly outside.

EPC = C

Council Tax Band = B

www.town-property.com | E. info@town-property.com | T. 01323 412200