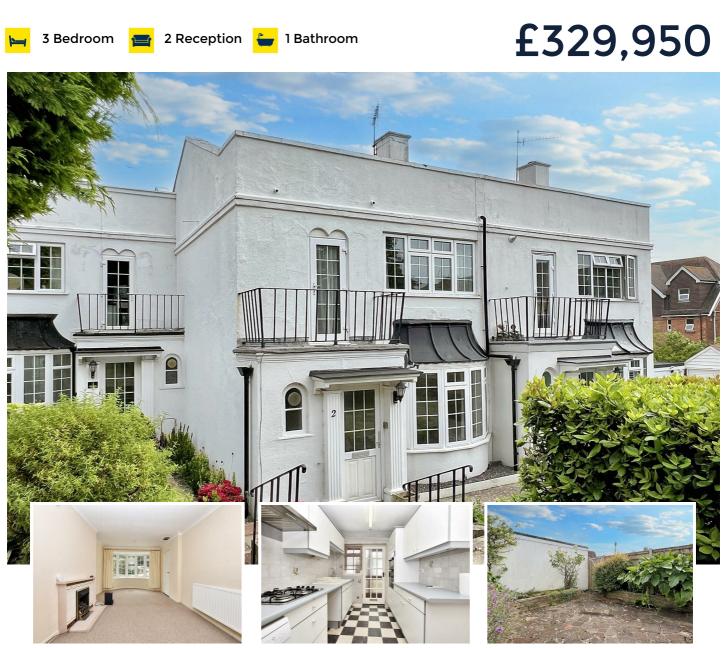

## 2 The Croft, 10 St. Annes Road, Eastbourne, BN21 2DL

Being sold CHAIN FREE, this Regency style end terraced house in Upperton has three bedrooms and a front facing balcony. There is a bay fronted sitting room/dining room and a fitted kitchen that leads to a rear porch. In addition, there is a useful ground floor cloakroom and a first floor bathroom/wc. Double glazing and gas fired central and radiators extend throughout and patio gardens are arranged to the front and rear. A garage (No.7), is located in an adjacent block close by. The town centre with its mainline railway station, Beacon shopping centre and picturesque seafront is within close walking distance. Some updated is required.

## £329,950

| Main Features                                                                                                                                                                         | Entrance<br>Frosted double glazed door to-                                                                                                                                                                                                                                                                                                                                                                                                                                                                                                     |
|---------------------------------------------------------------------------------------------------------------------------------------------------------------------------------------|------------------------------------------------------------------------------------------------------------------------------------------------------------------------------------------------------------------------------------------------------------------------------------------------------------------------------------------------------------------------------------------------------------------------------------------------------------------------------------------------------------------------------------------------|
| <ul> <li>Regency Style</li> <li>End Terraced</li> <li>House</li> </ul>                                                                                                                | Entrance Lobby<br>Inner door to-<br>Entrance Hallway                                                                                                                                                                                                                                                                                                                                                                                                                                                                                           |
| • 3 Bedrooms                                                                                                                                                                          | Radiator. Store cupboard. Carpet.<br>Cloakroom                                                                                                                                                                                                                                                                                                                                                                                                                                                                                                 |
|                                                                                                                                                                                       | Low level WC. Wall mounted wash hand basin with mixer tap set in vanity unit. Radiator. Frosted window.                                                                                                                                                                                                                                                                                                                                                                                                                                        |
| <ul><li>Cloakroom</li><li>Sitting Room</li></ul>                                                                                                                                      | Sitting Room<br>18'4 x 10'4 (5.59m x 3.15m)<br>Radiator. Tiled fireplace with surround, mantel above and inset gas fire. Carpet. Double glazed window to front<br>aspect.                                                                                                                                                                                                                                                                                                                                                                      |
| Dining Room                                                                                                                                                                           |                                                                                                                                                                                                                                                                                                                                                                                                                                                                                                                                                |
| • Kitchen                                                                                                                                                                             | Dining Room<br>9'1 x 8'9 (2.77m x 2.67m)<br>Radiator. Carpet. Sliding double glazed double doors to garden.                                                                                                                                                                                                                                                                                                                                                                                                                                    |
| Bathroom/WC                                                                                                                                                                           | Kitchen         9'1 x 7'4 (2.77m x 2.24m)         Range of units comprising of bowl and a half single drainer sink unit and mixer tap with tiled walls and surrounding work surfaces with cupboards and drawers under. Inset four ring gas hob and eye level and grill. Integrated refrigerator. Wall mounted units. Extractor. Space and plumbing for washing machine and dishwasher. Understairs cupboard. Space for freezer. Window to rear. Door to-         Rear Porch         6'66 x 1'92 (1.83m x 0.30m)         Window to rear aspect. |
| • Patio Garden                                                                                                                                                                        |                                                                                                                                                                                                                                                                                                                                                                                                                                                                                                                                                |
| • Garage in Block                                                                                                                                                                     |                                                                                                                                                                                                                                                                                                                                                                                                                                                                                                                                                |
| Balcony from                                                                                                                                                                          |                                                                                                                                                                                                                                                                                                                                                                                                                                                                                                                                                |
| Bedroom 3                                                                                                                                                                             |                                                                                                                                                                                                                                                                                                                                                                                                                                                                                                                                                |
|                                                                                                                                                                                       | Stairs from Ground to First Floor Landing:<br>Airing cupboard housing gas boiler. Access to loft with ladder (not inspected).                                                                                                                                                                                                                                                                                                                                                                                                                  |
|                                                                                                                                                                                       | <b>Bedroom 1</b><br>13'11 x 10'4 (4.24m x 3.15m)<br>Radiator. Built in wardrobe. Carpet. Double glazed window to front aspect.                                                                                                                                                                                                                                                                                                                                                                                                                 |
|                                                                                                                                                                                       | Bedroom 2<br>9'2 x 8'9 (2.79m x 2.67m)<br>Radiator. Built in wardrobe. Carpet. Double glazed window to rear aspect.                                                                                                                                                                                                                                                                                                                                                                                                                            |
|                                                                                                                                                                                       | <b>Bedroom 3/Study</b><br>8'10 x 6'3 (2.69m x 1.91m)<br>Radiator. Carpet. Doubel glazed door to front aspect leading to balcony.                                                                                                                                                                                                                                                                                                                                                                                                               |
|                                                                                                                                                                                       | Bathroom/WC<br>Panelled bath with mixer tap and shower attachment. Pedestal wash hand basin with mixer tap set in vanity unit.<br>Low level WC set in vanity unit. Radiator. Tiled walls. Frosted double glazed window.                                                                                                                                                                                                                                                                                                                        |
|                                                                                                                                                                                       | Outside<br>There are patio gardens to the front and rear. The rear are secluded and have raised borders and gated access.                                                                                                                                                                                                                                                                                                                                                                                                                      |
|                                                                                                                                                                                       | Garage (No. 7 in Adjacent Block)<br>There is a single garage in a nearby block (No. 7). Up and over door.                                                                                                                                                                                                                                                                                                                                                                                                                                      |
|                                                                                                                                                                                       | Council Tax Band = D                                                                                                                                                                                                                                                                                                                                                                                                                                                                                                                           |
|                                                                                                                                                                                       | EPC = D                                                                                                                                                                                                                                                                                                                                                                                                                                                                                                                                        |
| www.town-property.com   E. info@town-property.com   T. 01323 412200                                                                                                                   |                                                                                                                                                                                                                                                                                                                                                                                                                                                                                                                                                |
| We have tried to make sure that these particulars are accurate but, to a large extent, we have to rely on what the seller tells us about the property. Once you find the property you |                                                                                                                                                                                                                                                                                                                                                                                                                                                                                                                                                |