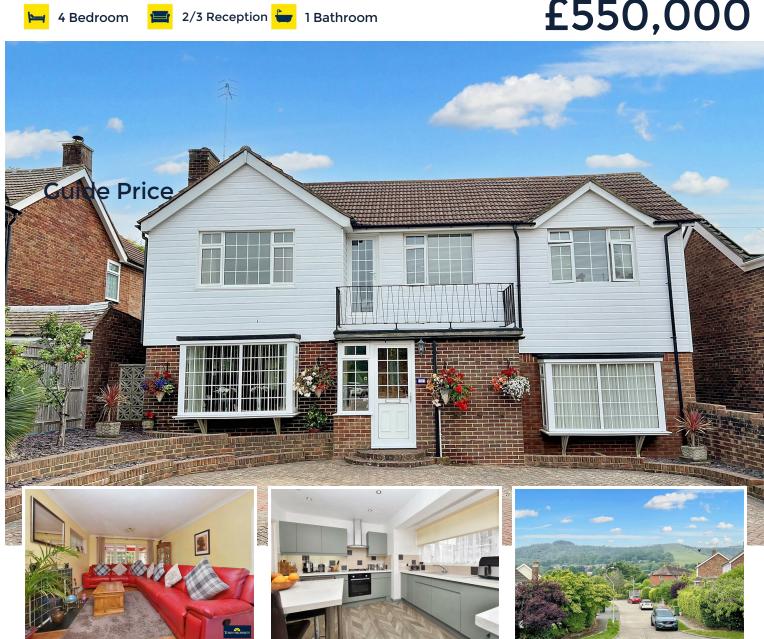

### 37 Ruskin Road, Eastbourne BN20 9AY

\*\*\*GUIDE PRICE £550,000 - £575,000\*\*\*

Located in the heart of Willingdon Village, this detached house with four bedrooms boasts two/three receptions and features a well appointed kitchen/breakfast room and a useful utility room. With double glazing and gas fired central heating and radiators throughout, benefits include a front facing balcony accessed via bedroom 4, a ground floor cloakroom and a modern bathroom/wc. The rear gardens are laid to lawn and patio and offer much seclusion whilst the block paved driveway to the front provides ample off street parking for a number of vehicles. The Village High Street is just yards away and there is nearby access to the heritage downland and schools including Willingdon and Ratton are also within walking distance. Polegate High street with its shops and mainline railway station is approximately one and half miles distant.

## 37 Ruskin Road, Eastbourne, BN20 9AY

4 Bedroom

2/3 Reception 📛 1 Bathroom

TOWN PROPERTY 🛛 www.town-property.com 🖂 info@town-property.com 📞 01323 412200

We have tried to make sure that these particulars are accurate but, to a large extent, we have to rely on what the seller tells us about the property. Once you find the property you want to buy, you will need to carry out more investigations into the property than it is practical or reasonable for an estate agent to do when preparing sales particulars. For example, we have not carried out any kind of survey of the property to look for structural defects and would advise any homebuyer to obtain a surveyor's report before exchanging contracts. If you do not have your own surveyor, we would be pleased to recommend one. We have not checked whether any equipment in the property (such as central heating) is in working order and would advise homebuyers to check this. You should also instruct a solicitor to investigate all legal matters relating to the property (e.g. title, planning permission, etc) as these are specialist matters in which estate agents are not qualified. Your solicitor will also agree with the seller what items (e.g. carpets, curtains, etc) will be included in the sale.

#### 37 Ruskin Road, Eastbourne, BN20 9AY

| Main Features                                      | Entrance<br>Double glazed door to entrance porch. Inner door to-                                                                                                                                                                                                                                                                                                                                                                                                                   |
|----------------------------------------------------|------------------------------------------------------------------------------------------------------------------------------------------------------------------------------------------------------------------------------------------------------------------------------------------------------------------------------------------------------------------------------------------------------------------------------------------------------------------------------------|
| <ul> <li>Detached House</li> </ul>                 | Entrance Hallway<br>Radiator. Understairs cupboard. Wood laminate flooring. Frosted<br>window.                                                                                                                                                                                                                                                                                                                                                                                     |
| 4 Bedrooms                                         |                                                                                                                                                                                                                                                                                                                                                                                                                                                                                    |
| Cloakroom                                          | Cloakroom<br>Low level WC. Wall mounted wash hand basin. Frosted double glazed<br>window.                                                                                                                                                                                                                                                                                                                                                                                          |
| Sitting Room                                       |                                                                                                                                                                                                                                                                                                                                                                                                                                                                                    |
| <ul> <li>Garden/Dining Room</li> </ul>             | Sitting Room<br>19'0 x 12'0 (5.79m x 3.66m)<br>Radiator. Fireplace with tiled surround and mantel above with inset gas<br>fire. Wood block flooring. Double glazed windows to front and side<br>aspects with Downland views.<br>Garden/Dining Room<br>9'10 x 8'10 (3.00m x 2.69m)<br>Radiator. Wood block flooring. Double glazed window to rear aspect<br>and double glazed double doors to rear.                                                                                 |
| Kitchen/Breakfast Room                             |                                                                                                                                                                                                                                                                                                                                                                                                                                                                                    |
| <ul> <li>Dining Area &amp; Utility Area</li> </ul> |                                                                                                                                                                                                                                                                                                                                                                                                                                                                                    |
| Bathroom/WC                                        |                                                                                                                                                                                                                                                                                                                                                                                                                                                                                    |
| <ul> <li>Secluded Lawn &amp; Patio</li> </ul>      |                                                                                                                                                                                                                                                                                                                                                                                                                                                                                    |
| Garden                                             |                                                                                                                                                                                                                                                                                                                                                                                                                                                                                    |
| • Block Paved Driveway                             | Kitchen/Breakfast Room<br>11'11 x 11'0 (3.63m x 3.35m)<br>Range of units comprising of bowl and a half single drainer sink unit<br>and mixer tap with part tiled walls and surrounding work surfaces with<br>cupboards and drawers under. Inset four ring gas hob and electric oven<br>under. Integrated dishwasher and refrigerator. Range of wall mounted<br>units. Extractor. Wall mounted gas boiler. Radiator. Double glazed<br>window to rear aspect. Double glazed door to- |
|                                                    | Dining Area<br>11'11 x 8'6 (3.63m x 2.59m)<br>Wood laminate flooring. Double glazed window to front aspect.                                                                                                                                                                                                                                                                                                                                                                        |
|                                                    | Utility Area<br>11'11 x 5'10 (3.63m x 1.78m)<br>Space for fridge freezer and drinks fridge. Space and plumbing for<br>washing machine. Wood laminate flooring. Double glazed window to<br>rear aspect. Double glazed door to rear.                                                                                                                                                                                                                                                 |
|                                                    | Stairs from Ground to First Floor Landing:<br>Radiator. Airing cupboard. Access to loft with ladder (not inspected).                                                                                                                                                                                                                                                                                                                                                               |

Outside The rear garden is laid to lawn and patio with a store shed also provided. There is gated side access and mature borders provide much seclusion.

Parking There is a block paved driveway to the front which provides ample off street parking.