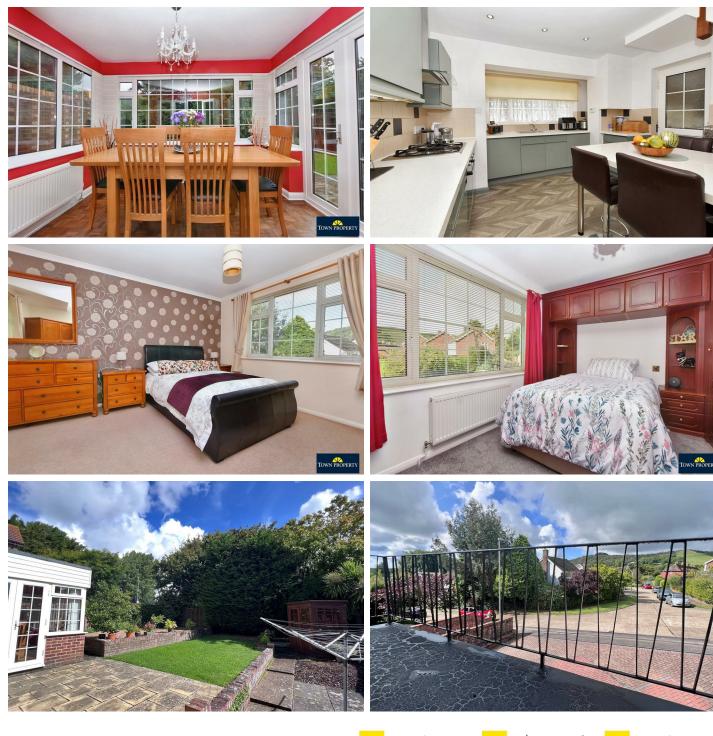

#### 37 Ruskin Road, Eastbourne, BN20 9AY

| Main Features                                      | Entrance<br>Double glazed door to entrance porch. Inner door to-                                                                                                                                                                                                                                                                                                                                                                                                                   |
|----------------------------------------------------|------------------------------------------------------------------------------------------------------------------------------------------------------------------------------------------------------------------------------------------------------------------------------------------------------------------------------------------------------------------------------------------------------------------------------------------------------------------------------------|
| <ul> <li>Detached House</li> </ul>                 | Entrance Hallway<br>Radiator. Understairs cupboard. Wood laminate flooring. Frosted<br>window.                                                                                                                                                                                                                                                                                                                                                                                     |
| 4 Bedrooms                                         |                                                                                                                                                                                                                                                                                                                                                                                                                                                                                    |
| Cloakroom                                          | Cloakroom<br>Low level WC. Wall mounted wash hand basin. Frosted double glazed<br>window.                                                                                                                                                                                                                                                                                                                                                                                          |
| Sitting Room                                       |                                                                                                                                                                                                                                                                                                                                                                                                                                                                                    |
| <ul> <li>Garden/Dining Room</li> </ul>             | Sitting Room<br>19'0 x 12'0 (5.79m x 3.66m)<br>Radiator. Fireplace with tiled surround and mantel above with inset gas<br>fire. Wood block flooring. Double glazed windows to front and side<br>aspects with Downland views.<br>Garden/Dining Room<br>9'10 x 8'10 (3.00m x 2.69m)<br>Radiator. Wood block flooring. Double glazed window to rear aspect<br>and double glazed double doors to rear.                                                                                 |
| Kitchen/Breakfast Room                             |                                                                                                                                                                                                                                                                                                                                                                                                                                                                                    |
| <ul> <li>Dining Area &amp; Utility Area</li> </ul> |                                                                                                                                                                                                                                                                                                                                                                                                                                                                                    |
| Bathroom/WC                                        |                                                                                                                                                                                                                                                                                                                                                                                                                                                                                    |
| <ul> <li>Secluded Lawn &amp; Patio</li> </ul>      |                                                                                                                                                                                                                                                                                                                                                                                                                                                                                    |
| Garden                                             |                                                                                                                                                                                                                                                                                                                                                                                                                                                                                    |
| • Block Paved Driveway                             | Kitchen/Breakfast Room<br>11'11 x 11'0 (3.63m x 3.35m)<br>Range of units comprising of bowl and a half single drainer sink unit<br>and mixer tap with part tiled walls and surrounding work surfaces with<br>cupboards and drawers under. Inset four ring gas hob and electric oven<br>under. Integrated dishwasher and refrigerator. Range of wall mounted<br>units. Extractor. Wall mounted gas boiler. Radiator. Double glazed<br>window to rear aspect. Double glazed door to- |
|                                                    | Dining Area<br>11'11 x 8'6 (3.63m x 2.59m)<br>Wood laminate flooring. Double glazed window to front aspect.                                                                                                                                                                                                                                                                                                                                                                        |
|                                                    | Utility Area<br>11'11 x 5'10 (3.63m x 1.78m)<br>Space for fridge freezer and drinks fridge. Space and plumbing for<br>washing machine. Wood laminate flooring. Double glazed window to<br>rear aspect. Double glazed door to rear.                                                                                                                                                                                                                                                 |
|                                                    | Stairs from Ground to First Floor Landing:<br>Radiator. Airing cupboard. Access to loft with ladder (not inspected).                                                                                                                                                                                                                                                                                                                                                               |

Bedroom 1 15'3 x 12'0 (4.65m x 3.66m) Radiator. Carpet. Loft access (not inspected). Double glazed windows to front and rear aspect with impressive views.

Bedroom 2 11'11 x 9'10 (3.63m x 3.00m) Radiator. Carpet. Built in wardrobe. Double glazed window to front aspect with impressive views.

Bedroom 3 12'0 x 9'3 (3.66m x 2.82m) Radiator. Carpet. Double glazed window to rear aspect.

Bedroom 4 8'11 x 6'2 (2.72m x 1.88m) Radiator. Built in wardrobe. Double glazed window to front aspect and access to the balcony.

Bathroom/WC Panelled shower bath with mixer tap, shower screen and wall mounted shower. Pedestal wash hand basin with mixer tap set in vanity unit. Low level WC set in vanity unit. Shaver point. Radiator. Tiled walls. Frosted double glazed window.

Outside The rear garden is laid to lawn and patio with a store shed also provided. There is gated side access and mature borders provide much seclusion.

Parking There is a block paved driveway to the front which provides ample off street parking.