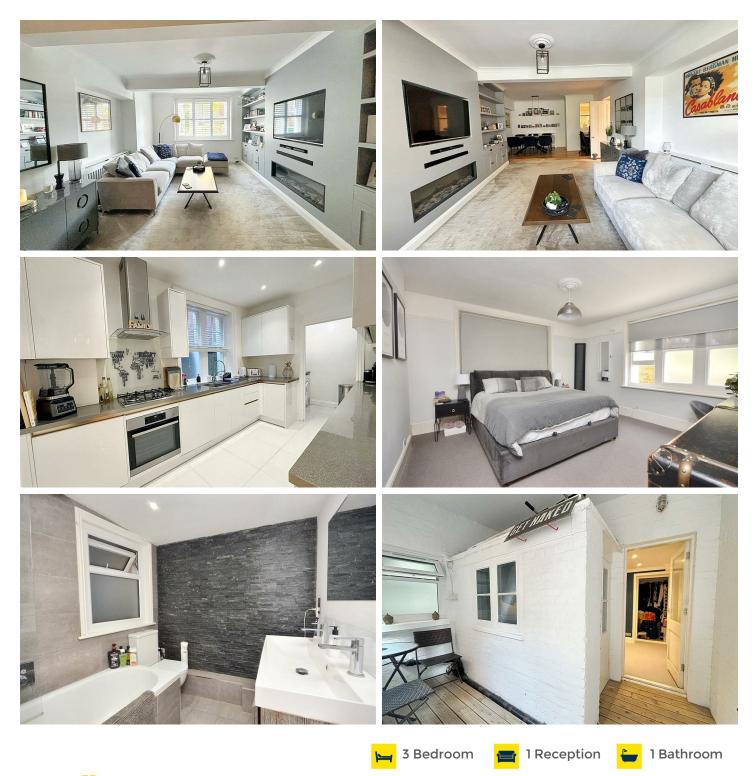

#### 2 Bolsover Court, 19 Bolsover Road, Eastbourne, BN20 7JG

\*\*\*GUIDE PRICE £375,000 to £400,000\*\*\*

An extremely well presented and spacious three bedroom apartment enviably situated yards from Eastbourne seafront being sold CHAIN FREE. Set in stunning park like communal gardens the flat forms part if this attractive and imposing residence in the Meads. Having undergone significant improvement the flat benefits from a private entrance door, wonderful double glazed lounge with fitted media centre and raised dining area, refitted kitchen with integrated appliances, utility room and luxury refitted bathroom. Bedrooms 1 & 2 are spacious double bedrooms, bedroom 3 has a walk-in wardrobe and access to a private storage shed. With a share of the freehold, residents parking and Meads High Street with its local shops being within comfortable walking distance an internal inspection comes highly recommended.

# Guide Price £375,000 - £400,000

| Main Features                                                            | Entrance<br>Stairs down to a private entrance door to -                                                                                                                                                                                                                                                                                                                                                                                                    |
|--------------------------------------------------------------------------|------------------------------------------------------------------------------------------------------------------------------------------------------------------------------------------------------------------------------------------------------------------------------------------------------------------------------------------------------------------------------------------------------------------------------------------------------------|
| <ul> <li>Well Presented &amp; Spacious<br/>Apartment In Meads</li> </ul> | Lobby<br>Picture rail. Further door to -                                                                                                                                                                                                                                                                                                                                                                                                                   |
| 3 Bedrooms                                                               | <ul> <li>Hallway</li> <li>Radiators. Picture rail. Walk-in storage cupboard and further built-in cupboard with fixed shelving. Wall lights. Stripped &amp; polished flooring.</li> <li>Lounge/Dining Room</li> <li>29'8 x 12'3 (9.04m x 3.73m)</li> <li>Stunning room with double glazed window to front aspect. Radiator. Fitted media centre with built-in cupboards, fixed shelving and electric fire. Raised dining area with oak flooring.</li> </ul> |
| Ground Floor                                                             |                                                                                                                                                                                                                                                                                                                                                                                                                                                            |
| Lounge/Dining Room                                                       |                                                                                                                                                                                                                                                                                                                                                                                                                                                            |
| Fitted Kitchen                                                           |                                                                                                                                                                                                                                                                                                                                                                                                                                                            |
| Modern Luxury                                                            | Fitted Kitchen                                                                                                                                                                                                                                                                                                                                                                                                                                             |
| Bathroom/WC                                                              | 12'6 x 7'10 (3.81m x 2.39m )                                                                                                                                                                                                                                                                                                                                                                                                                               |
| Private Entrance                                                         | Modern range of refitted high gloss wall and base units. Worktop with inset<br>one & a half bowl single drainer sink unit and mixer tap. Built-in gas hob and<br>electric oven. Integrated fridge and freezer. Breakfast bar. Tiled floor. Inset<br>spotlights. Cupboard housing gas boiler. Plumbing and space for washing<br>machine and tumble dryer. Window. Door to -                                                                                 |
| Communal Gardens                                                         |                                                                                                                                                                                                                                                                                                                                                                                                                                                            |
| <ul> <li>Residents Parking Facilities</li> </ul>                         | -                                                                                                                                                                                                                                                                                                                                                                                                                                                          |
| • CHAIN FREE                                                             | Utility Room<br>7'2 x 4'1 (2.18m x 1.24m )<br>With matching worktop and floor tiles. Plumbing and space for washing<br>machine and tumble dryer. Fixed shelving. Window.                                                                                                                                                                                                                                                                                   |
|                                                                          | Double Aspect Bedroom 1<br>13'4 x 12'8 (4.06m x 3.86m )<br>Contemporary style radiator. Fitted wardrobes. Picture rail. Frosted double<br>glazed window to front and side aspects.                                                                                                                                                                                                                                                                         |
|                                                                          | Bedroom 2<br>13'6 x 12'4 (4.11m x 3.76m )<br>Radiator. Picture rail. Fitted wardrobe. Frosted double glazed window.                                                                                                                                                                                                                                                                                                                                        |
|                                                                          | Bedroom 3<br>14'2 x 6'8 (4.32m x 2.03m )<br>Radiator. Corniced ceiling. Inset spotlights. Walk-in wardrobe with hanging rail.<br>Built-in cupboard with fixed shelving. Door to gardens.                                                                                                                                                                                                                                                                   |
|                                                                          | Modern Luxury Bathroom/WC<br>Refitted white suite comprising panelled bath with shower over and wall<br>mounted mixer tap. Low level WC. Large vanity unit with inset wash hand<br>basin, chrome mixer tap and drawers below. Part tiled walls. Tiled floor. Inset<br>spotlights. Chrome heated towel rail. Frosted double glazed window.                                                                                                                  |
|                                                                          | Outside<br>The flat has a stunning park like lawned communal gardens with seating areas.<br>There are further gardens to the front with flower beds, seating areas and<br>residents parking facilities on a first come first served basis. There is also a<br>private storage shed that is accessed via bedroom 3.                                                                                                                                         |
|                                                                          | Council Tax Band = C                                                                                                                                                                                                                                                                                                                                                                                                                                       |
|                                                                          | EPC = C                                                                                                                                                                                                                                                                                                                                                                                                                                                    |
|                                                                          | AGENTS NOTE:<br>In the terms of the lease pets are not permitted.                                                                                                                                                                                                                                                                                                                                                                                          |
|                                                                          |                                                                                                                                                                                                                                                                                                                                                                                                                                                            |