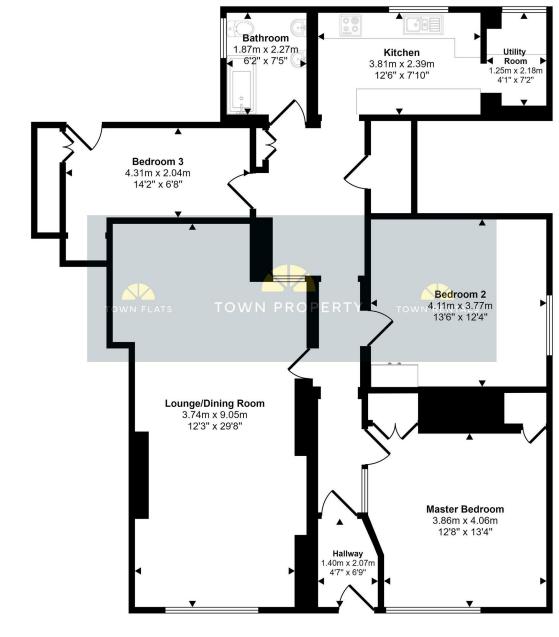

Floorplan

THE VENDOR HAS ADVISED US OF THE FOLLOWING DETAILS. WE HAVE NOT INSPECTED THE LEASE NOR SEEN MAINTENANCE ACCOUNTS TO VERIFY THIS INFORMATION.

Ground Rent: N/A Maintenance: £130 per calendar month Lease: 999 years from 1977. We have been advised of the lease term, we have not seen the lease