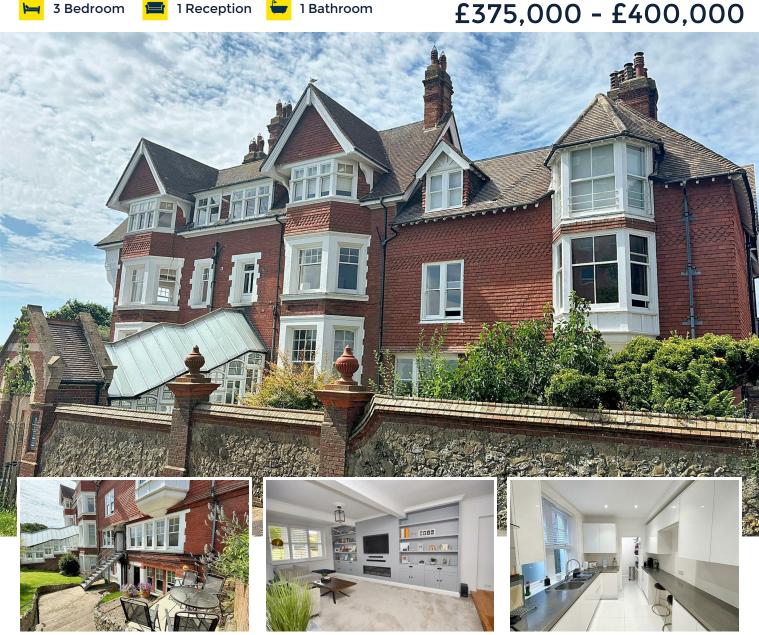

#### 2 Bolsover Court, 19 Bolsover Road, Eastbourne, BN20 7JG

\*\*\*GUIDE PRICE £375,000 to £400,000\*\*\*

An extremely well presented and spacious three bedroom apartment enviably situated yards from Eastbourne seafront being sold CHAIN FREE. Set in stunning park like communal gardens the flat forms part if this attractive and imposing residence in the Meads. Having undergone significant improvement the flat benefits from a private entrance door, wonderful double glazed lounge with fitted media centre and raised dining area, refitted kitchen with integrated appliances, utility room and luxury refitted bathroom. Bedrooms 1 & 2 are spacious double bedrooms, bedroom 3 has a walk-in wardrobe and access to a private storage shed. With a share of the freehold, residents parking and Meads High Street with its local shops being within comfortable walking distance an internal inspection comes highly recommended.

#### **Guide Price** £375,000 - £400,000

#### 2 Bolsover Court, 19 Bolsover Road, Eastbourne, BN20 7JG