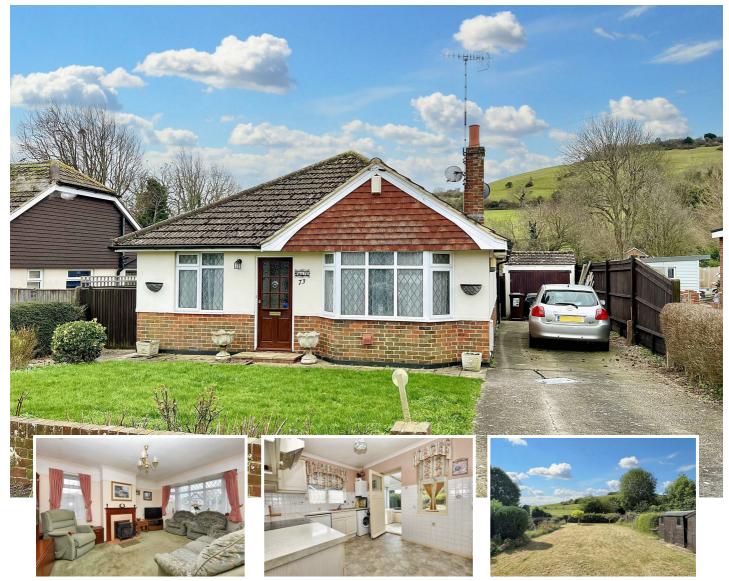

### 73 Gorringe Valley Road, Willingdon, Eastbourne, BN20 9SS

Being sold CHAIN FREE, this detached character bungalow in Willingdon has two bedrooms, and level rear gardens enjoy stunning downland views. Ample parking is provided with a driveway to the side that leads to the single garage. Modernisation and redecoration is required throughout with further accommodation including a sitting room, kitchen/breakfast room, a double glazed conservatory and a bathroom/wc. Nearby Willingdon Triangle provides local shopping and other amenities whilst Polegate High street with its shops and mainline railway station is approximately one mile distant.