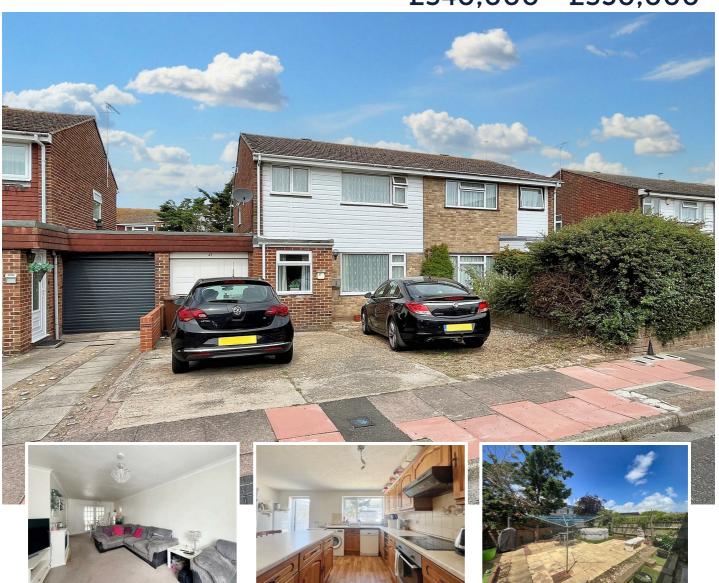

## 47 Beatty Road, Eastbourne, BN23 6DB

\*\*\* GUIDE PRICE £340,000 - £350,000 \*\*\*

Three bedroom extended semi detached house. Offering ample of living accommodation with a large through lounge, the extension provides a big kitchen and also an additional reception room or fourth bedroom. Located within the ever popular Langney Point area of Eastbourne, convenient for local shops, bus routes and close to Eastbourne Harbour.

### 47 Beatty Road, Eastbourne, BN23 6DB

# Guide Price £340,000 - £350,000