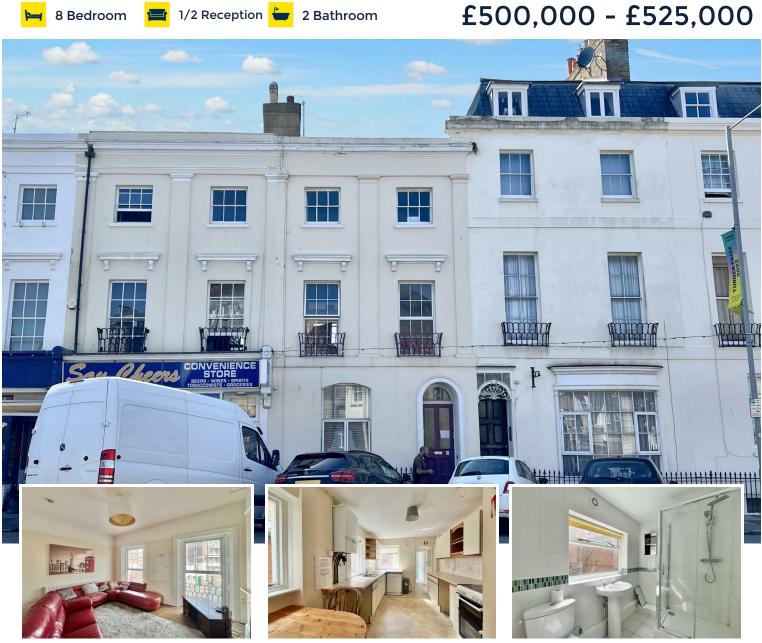

## 10 Cornfield Terrace, Eastbourne, BN21 4NN

\*\*\* GUIDE PRICE £500,000 - £525,000 \*\*\*

Located on the West of the town centre, just yards from Eastbourne's theatre district and dating back to 1860, this Grade 2 Listed elegant townhouse, the last remaining whole property in the terrace, is currently used as a student letting house with eight double bedrooms and one/two receptions where sea views are enjoyed from the upper floors. The property is arranged with a central kitchen and a dining/utility room, with a first floor sitting room and gated rear access to the courtyard which doubles as off street parking if needed. In addition, there are two shower room/wc's and a further separate WC also included. With nearby shops and eateries and Devonshire Park also easily accessible, this lovely property provides existing investment use but also has scope to convert back to a single residential dwelling or conversion to flats, subject to consents.

🛏 8 Bedroom

Freehold

**Guide Price** 

1/2 Reception 📛 2 Bathroom