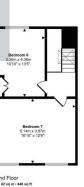

# Freehold **Guide Price**

|  | Main Features                      | Entrance<br>Frosted door to-                                                                                                                                                                                                                                                                                                                    | Dining Room/Kitchen<br>13'3 x 10'5 (4.04m x 3.18m)<br>Single desines sink with and write under Space for eacher fri                                                                                                                                                                                                                                                                                                                                                                                                                                                                                                                                                                                                                                                                                                                                                                                                                                                                                                                                                                                                                                                                                                                                                                                                                                                                                                                                                                                                                                                                                                                                                                                                                                                                                                                                                                                                                                                                                                                                                                                                                  |
|--|------------------------------------|-------------------------------------------------------------------------------------------------------------------------------------------------------------------------------------------------------------------------------------------------------------------------------------------------------------------------------------------------|--------------------------------------------------------------------------------------------------------------------------------------------------------------------------------------------------------------------------------------------------------------------------------------------------------------------------------------------------------------------------------------------------------------------------------------------------------------------------------------------------------------------------------------------------------------------------------------------------------------------------------------------------------------------------------------------------------------------------------------------------------------------------------------------------------------------------------------------------------------------------------------------------------------------------------------------------------------------------------------------------------------------------------------------------------------------------------------------------------------------------------------------------------------------------------------------------------------------------------------------------------------------------------------------------------------------------------------------------------------------------------------------------------------------------------------------------------------------------------------------------------------------------------------------------------------------------------------------------------------------------------------------------------------------------------------------------------------------------------------------------------------------------------------------------------------------------------------------------------------------------------------------------------------------------------------------------------------------------------------------------------------------------------------------------------------------------------------------------------------------------------------|
|  | <ul> <li>Terraced House</li> </ul> | Entrance Vestibule                                                                                                                                                                                                                                                                                                                              | Single drainer sink unit and units under. Space for cooker, fric                                                                                                                                                                                                                                                                                                                                                                                                                                                                                                                                                                                                                                                                                                                                                                                                                                                                                                                                                                                                                                                                                                                                                                                                                                                                                                                                                                                                                                                                                                                                                                                                                                                                                                                                                                                                                                                                                                                                                                                                                                                                     |
|  | 8 Bedrooms                         | Inner door to-                                                                                                                                                                                                                                                                                                                                  | Stairs to:                                                                                                                                                                                                                                                                                                                                                                                                                                                                                                                                                                                                                                                                                                                                                                                                                                                                                                                                                                                                                                                                                                                                                                                                                                                                                                                                                                                                                                                                                                                                                                                                                                                                                                                                                                                                                                                                                                                                                                                                                                                                                                                           |
|  | Sitting Room                       | Entrance Hallway<br>Descending stairs to Bedrooms 1 & 2. Radiator. Understairs cupboard and generous                                                                                                                                                                                                                                            | Bedroom 6<br>8'6 x 7'11 (2.59m x 2.41m)                                                                                                                                                                                                                                                                                                                                                                                                                                                                                                                                                                                                                                                                                                                                                                                                                                                                                                                                                                                                                                                                                                                                                                                                                                                                                                                                                                                                                                                                                                                                                                                                                                                                                                                                                                                                                                                                                                                                                                                                                                                                                              |
|  | • 2 x Kitchen/Dining/Breakfast     | storage cupboard housing a fridge freezer. Carpet.                                                                                                                                                                                                                                                                                              | Radiator. Carpet. Window to rear aspect.                                                                                                                                                                                                                                                                                                                                                                                                                                                                                                                                                                                                                                                                                                                                                                                                                                                                                                                                                                                                                                                                                                                                                                                                                                                                                                                                                                                                                                                                                                                                                                                                                                                                                                                                                                                                                                                                                                                                                                                                                                                                                             |
|  | Room's                             | Bedroom 1<br>16'8 x 12'6 (5.08m x 3.81m)                                                                                                                                                                                                                                                                                                        | Shower Room/WC<br>Shower cubicle with wall mounted shower. Pedestal wash ha                                                                                                                                                                                                                                                                                                                                                                                                                                                                                                                                                                                                                                                                                                                                                                                                                                                                                                                                                                                                                                                                                                                                                                                                                                                                                                                                                                                                                                                                                                                                                                                                                                                                                                                                                                                                                                                                                                                                                                                                                                                          |
|  | • 2 x Shower Room/WC's             | Radiator. Carpet. Window to front aspect.                                                                                                                                                                                                                                                                                                       | Ascending Stairs to Second Floor Rooms                                                                                                                                                                                                                                                                                                                                                                                                                                                                                                                                                                                                                                                                                                                                                                                                                                                                                                                                                                                                                                                                                                                                                                                                                                                                                                                                                                                                                                                                                                                                                                                                                                                                                                                                                                                                                                                                                                                                                                                                                                                                                               |
|  | Further Separate WC                |                                                                                                                                                                                                                                                                                                                                                 | Bedroom 7                                                                                                                                                                                                                                                                                                                                                                                                                                                                                                                                                                                                                                                                                                                                                                                                                                                                                                                                                                                                                                                                                                                                                                                                                                                                                                                                                                                                                                                                                                                                                                                                                                                                                                                                                                                                                                                                                                                                                                                                                                                                                                                            |
|  | Patio Garden                       | 10'8 x 9'7 (3.25m x 2.92m)<br>Radiator. Carpet. Double glazed window to rear aspect.                                                                                                                                                                                                                                                            | 16'10 x 12'8 (5.13m x 3.86m)                                                                                                                                                                                                                                                                                                                                                                                                                                                                                                                                                                                                                                                                                                                                                                                                                                                                                                                                                                                                                                                                                                                                                                                                                                                                                                                                                                                                                                                                                                                                                                                                                                                                                                                                                                                                                                                                                                                                                                                                                                                                                                         |
|  | CHAIN FREE                         | Ascending Stairs to:                                                                                                                                                                                                                                                                                                                            | Radiator. Carpet. Window to front aspect with sea views.                                                                                                                                                                                                                                                                                                                                                                                                                                                                                                                                                                                                                                                                                                                                                                                                                                                                                                                                                                                                                                                                                                                                                                                                                                                                                                                                                                                                                                                                                                                                                                                                                                                                                                                                                                                                                                                                                                                                                                                                                                                                             |
|  | • CHAIN FREE                       | Kitchen/Breakfast Room                                                                                                                                                                                                                                                                                                                          | Bedroom 8                                                                                                                                                                                                                                                                                                                                                                                                                                                                                                                                                                                                                                                                                                                                                                                                                                                                                                                                                                                                                                                                                                                                                                                                                                                                                                                                                                                                                                                                                                                                                                                                                                                                                                                                                                                                                                                                                                                                                                                                                                                                                                                            |
|  | • Sea Views                        | 14'2 x 8'10 (4.32m x 2.69m)                                                                                                                                                                                                                                                                                                                     | 13'5 x 10'10 (4.09m x 3.30m)<br>Radiator. Carpet. Built in wardrobe. Window to rear aspect.                                                                                                                                                                                                                                                                                                                                                                                                                                                                                                                                                                                                                                                                                                                                                                                                                                                                                                                                                                                                                                                                                                                                                                                                                                                                                                                                                                                                                                                                                                                                                                                                                                                                                                                                                                                                                                                                                                                                                                                                                                          |
|  | Investment Property                | Range of units comprising of bowl and a half single drainer sink unit and mixer tap with<br>part tiled walls and surrounding work surfaces with cupboards and drawers under.<br>Space for electric cooker, fridge and freezer. Space and plumbing for dishwasher.<br>Range of wall mounted units. Gas boiler. Windows to rear and side aspects. | Outside<br>There is gated rear access for occasional vehicular use.                                                                                                                                                                                                                                                                                                                                                                                                                                                                                                                                                                                                                                                                                                                                                                                                                                                                                                                                                                                                                                                                                                                                                                                                                                                                                                                                                                                                                                                                                                                                                                                                                                                                                                                                                                                                                                                                                                                                                                                                                                                                  |
|  |                                    |                                                                                                                                                                                                                                                                                                                                                 | Council Tax Band = E                                                                                                                                                                                                                                                                                                                                                                                                                                                                                                                                                                                                                                                                                                                                                                                                                                                                                                                                                                                                                                                                                                                                                                                                                                                                                                                                                                                                                                                                                                                                                                                                                                                                                                                                                                                                                                                                                                                                                                                                                                                                                                                 |
|  |                                    | Rear Lobby<br>Space and plumbing for washing machine. Door to rear.                                                                                                                                                                                                                                                                             | EPC = D                                                                                                                                                                                                                                                                                                                                                                                                                                                                                                                                                                                                                                                                                                                                                                                                                                                                                                                                                                                                                                                                                                                                                                                                                                                                                                                                                                                                                                                                                                                                                                                                                                                                                                                                                                                                                                                                                                                                                                                                                                                                                                                              |
|  |                                    | Ground Floor Shower Room/WC<br>Shower cubicle with wall mounted shower. Low level WC. Pedestal wash hand basin.<br>Radiator. Part tiled walls. Frosted double glazed window.                                                                                                                                                                    | Approx Gross Internal Area<br>305 sq m / 2210 sq ft<br>Shower room<br>1,7m x 23 m                                                                                                                                                                                                                                                                                                                                                                                                                                                                                                                                                                                                                                                                                                                                                                                                                                                                                                                                                                                                                                                                                                                                                                                                                                                                                                                                                                                                                                                                                                                                                                                                                                                                                                                                                                                                                                                                                                                                                                                                                                                    |
|  |                                    | Ascending Stairs to:                                                                                                                                                                                                                                                                                                                            | Ber lobby                                                                                                                                                                                                                                                                                                                                                                                                                                                                                                                                                                                                                                                                                                                                                                                                                                                                                                                                                                                                                                                                                                                                                                                                                                                                                                                                                                                                                                                                                                                                                                                                                                                                                                                                                                                                                                                                                                                                                                                                                                                                                                                            |
|  |                                    | Ground Floor Bedroom 3<br>13'4 x 12'1 (4.06m x 3.68m)                                                                                                                                                                                                                                                                                           | Kitchen         2 Seber 10 June         Bedroom 6         2 Seber 10 June         7 111 + 800         P           2 Seber 10 June         2 Seber 10 June         9 Seber 10 June         10 June         10 Seber 10 June                                                                                                                                                                                                                                                                                                                                                                                                                                                                                                                                                                                                                                                     |
|  |                                    | Radiator. Fireplace with surround and mantel above. Carpet. Double glazed window to front aspect.                                                                                                                                                                                                                                               | Kitchen         2.50m + 3.00m           27.0m + 4.22m         2.50m + 3.00m           910* + 4.22         569.000m           569.000         50m + 1.20m                                                                                                                                                                                                                                                                                                                                                                                                                                                                                                                                                                                                                                                                                                                                                                                                                                                                                                                                                                                                                                                                                                                                                                                                                                                                                                                                                                                                                                                                                                                                                                                                                                                                                                                                                                                                                                                                                                                                                                             |
|  |                                    | Bedroom 4<br>13'11 x 10'9 (4.24m x 3.28m)<br>Redictor Cornet Firenlace with surround and mental shave. Redectal week hand been                                                                                                                                                                                                                  |                                                                                                                                                                                                                                                                                                                                                                                                                                                                                                                                                                                                                                                                                                                                                                                                                                                                                                                                                                                                                                                                                                                                                                                                                                                                                                                                                                                                                                                                                                                                                                                                                                                                                                                                                                                                                                                                                                                                                                                                                                                                                                                                      |
|  |                                    | Radiator. Carpet. Fireplace with surround and mantel above. Pedestal wash hand basin.<br>Window to rear aspect.                                                                                                                                                                                                                                 | 00° x 07°<br>3.0° x 424/m<br>10° x 131°<br>10° x 131°<br>10° x 131°<br>10° x 131°                                                                                                                                                                                                                                                                                                                                                                                                                                                                                                                                                                                                                                                                                                                                                                                                                                                                                                                                                                                                                                                                                                                                                                                                                                                                                                                                                                                                                                                                                                                                                                                                                                                                                                                                                                                                                                                                                                                                                                                                                                                    |
|  |                                    | Stairs from Ground Floor to:                                                                                                                                                                                                                                                                                                                    |                                                                                                                                                                                                                                                                                                                                                                                                                                                                                                                                                                                                                                                                                                                                                                                                                                                                                                                                                                                                                                                                                                                                                                                                                                                                                                                                                                                                                                                                                                                                                                                                                                                                                                                                                                                                                                                                                                                                                                                                                                                                                                                                      |
|  |                                    | Bedroom 5<br>9'11 x 8'6 (3.02m x 2.59m)                                                                                                                                                                                                                                                                                                         | Bitchoom 1         Stitting room           5.07m; 3.32m         3.08m; 4.02m           1697; k 1297         1297; k 1347                                                                                                                                                                                                                                                                                                                                                                                                                                                                                                                                                                                                                                                                                                                                                                                                                                                                                                                                                                                                                                                                                                                                                                                                                                                                                                                                                                                                                                                                                                                                                                                                                                                                                                                                                                                                                                                                                                                                                                                                             |
|  |                                    | Radiator. Pedestal wash hand basin. Carpet. Window to rear aspect.                                                                                                                                                                                                                                                                              | └ <u></u> 」」」└────┴─┘└────┙└─                                                                                                                                                                                                                                                                                                                                                                                                                                                                                                                                                                                                                                                                                                                                                                                                                                                                                                                                                                                                                                                                                                                                                                                                                                                                                                                                                                                                                                                                                                                                                                                                                                                                                                                                                                                                                                                                                                                                                                                                                                                                                                        |
|  |                                    | Separate WC<br>Low level WC. Wall mounted wash hand basin.                                                                                                                                                                                                                                                                                      | Lowier Ground Floor<br>Approx 61 stq m / 660 sq ft<br>The forgies is only / 54 sq m / 550 sq m |
|  |                                    | Staircase to First Floor                                                                                                                                                                                                                                                                                                                        |                                                                                                                                                                                                                                                                                                                                                                                                                                                                                                                                                                                                                                                                                                                                                                                                                                                                                                                                                                                                                                                                                                                                                                                                                                                                                                                                                                                                                                                                                                                                                                                                                                                                                                                                                                                                                                                                                                                                                                                                                                                                                                                                      |
|  |                                    | Sitting Room                                                                                                                                                                                                                                                                                                                                    | www.town-property                                                                                                                                                                                                                                                                                                                                                                                                                                                                                                                                                                                                                                                                                                                                                                                                                                                                                                                                                                                                                                                                                                                                                                                                                                                                                                                                                                                                                                                                                                                                                                                                                                                                                                                                                                                                                                                                                                                                                                                                                                                                                                                    |
|  |                                    | 16'5 x 12'10 (5.00m x 3.91m)<br>Radiator. Double glazed window to front aspect.                                                                                                                                                                                                                                                                 | Town Property endeavour to maintain acc<br>however, these are intended only                                                                                                                                                                                                                                                                                                                                                                                                                                                                                                                                                                                                                                                                                                                                                                                                                                                                                                                                                                                                                                                                                                                                                                                                                                                                                                                                                                                                                                                                                                                                                                                                                                                                                                                                                                                                                                                                                                                                                                                                                                                          |
|  |                                    |                                                                                                                                                                                                                                                                                                                                                 | nowever, these are intelled only                                                                                                                                                                                                                                                                                                                                                                                                                                                                                                                                                                                                                                                                                                                                                                                                                                                                                                                                                                                                                                                                                                                                                                                                                                                                                                                                                                                                                                                                                                                                                                                                                                                                                                                                                                                                                                                                                                                                                                                                                                                                                                     |