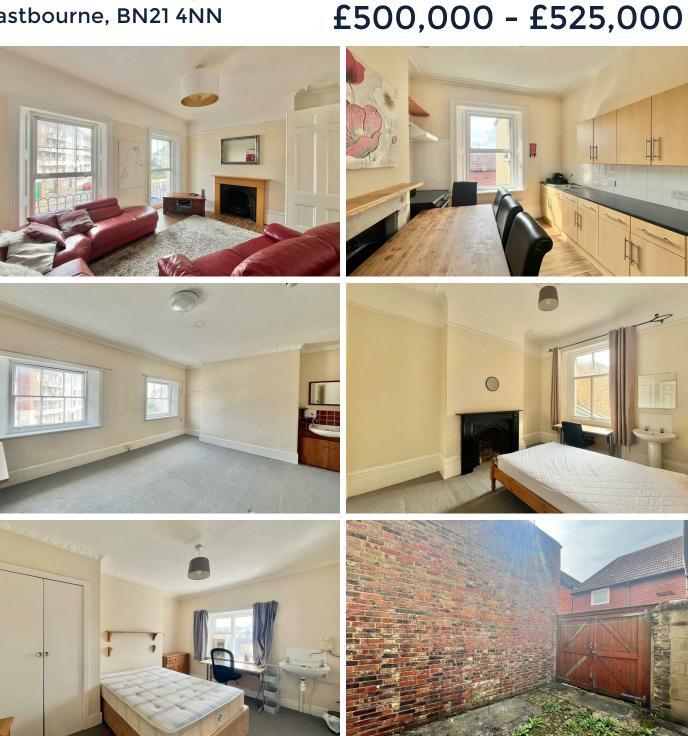

# Freehold **Guide Price**

|  | Main Features                      | Entrance<br>Frosted door to-                                                                                                                                                                                                                                                                                                                    | Dining Room/Kitchen<br>13'3 x 10'5 (4.04m x 3.18m)<br>Single desines sink with and write under Space for eacher fri                                                                                                                                                                                                                                                                                                                                                                                                                                                                                                                                                                                                                                                                                                                                                                                                                                                                                                                                                                                                                                                                                                                                                                                                                                                                                                                                                                                                                                                                                                                                                                                                                                                                                                                                                                                                                                                                                                                                                                                                                  |
|--|------------------------------------|-------------------------------------------------------------------------------------------------------------------------------------------------------------------------------------------------------------------------------------------------------------------------------------------------------------------------------------------------|--------------------------------------------------------------------------------------------------------------------------------------------------------------------------------------------------------------------------------------------------------------------------------------------------------------------------------------------------------------------------------------------------------------------------------------------------------------------------------------------------------------------------------------------------------------------------------------------------------------------------------------------------------------------------------------------------------------------------------------------------------------------------------------------------------------------------------------------------------------------------------------------------------------------------------------------------------------------------------------------------------------------------------------------------------------------------------------------------------------------------------------------------------------------------------------------------------------------------------------------------------------------------------------------------------------------------------------------------------------------------------------------------------------------------------------------------------------------------------------------------------------------------------------------------------------------------------------------------------------------------------------------------------------------------------------------------------------------------------------------------------------------------------------------------------------------------------------------------------------------------------------------------------------------------------------------------------------------------------------------------------------------------------------------------------------------------------------------------------------------------------------|
|  | <ul> <li>Terraced House</li> </ul> | Entrance Vestibule                                                                                                                                                                                                                                                                                                                              | Single drainer sink unit and units under. Space for cooker, fric                                                                                                                                                                                                                                                                                                                                                                                                                                                                                                                                                                                                                                                                                                                                                                                                                                                                                                                                                                                                                                                                                                                                                                                                                                                                                                                                                                                                                                                                                                                                                                                                                                                                                                                                                                                                                                                                                                                                                                                                                                                                     |
|  | 8 Bedrooms                         | Inner door to-                                                                                                                                                                                                                                                                                                                                  | Stairs to:                                                                                                                                                                                                                                                                                                                                                                                                                                                                                                                                                                                                                                                                                                                                                                                                                                                                                                                                                                                                                                                                                                                                                                                                                                                                                                                                                                                                                                                                                                                                                                                                                                                                                                                                                                                                                                                                                                                                                                                                                                                                                                                           |
|  | Sitting Room                       | Entrance Hallway<br>Descending stairs to Bedrooms 1 & 2. Radiator. Understairs cupboard and generous                                                                                                                                                                                                                                            | Bedroom 6<br>8'6 x 7'11 (2.59m x 2.41m)                                                                                                                                                                                                                                                                                                                                                                                                                                                                                                                                                                                                                                                                                                                                                                                                                                                                                                                                                                                                                                                                                                                                                                                                                                                                                                                                                                                                                                                                                                                                                                                                                                                                                                                                                                                                                                                                                                                                                                                                                                                                                              |
|  | • 2 x Kitchen/Dining/Breakfast     | storage cupboard housing a fridge freezer. Carpet.                                                                                                                                                                                                                                                                                              | Radiator. Carpet. Window to rear aspect.                                                                                                                                                                                                                                                                                                                                                                                                                                                                                                                                                                                                                                                                                                                                                                                                                                                                                                                                                                                                                                                                                                                                                                                                                                                                                                                                                                                                                                                                                                                                                                                                                                                                                                                                                                                                                                                                                                                                                                                                                                                                                             |
|  | Room's                             | Bedroom 1<br>16'8 x 12'6 (5.08m x 3.81m)                                                                                                                                                                                                                                                                                                        | Shower Room/WC<br>Shower cubicle with wall mounted shower. Pedestal wash ha                                                                                                                                                                                                                                                                                                                                                                                                                                                                                                                                                                                                                                                                                                                                                                                                                                                                                                                                                                                                                                                                                                                                                                                                                                                                                                                                                                                                                                                                                                                                                                                                                                                                                                                                                                                                                                                                                                                                                                                                                                                          |
|  | • 2 x Shower Room/WC's             | Radiator. Carpet. Window to front aspect.                                                                                                                                                                                                                                                                                                       | Ascending Stairs to Second Floor Rooms                                                                                                                                                                                                                                                                                                                                                                                                                                                                                                                                                                                                                                                                                                                                                                                                                                                                                                                                                                                                                                                                                                                                                                                                                                                                                                                                                                                                                                                                                                                                                                                                                                                                                                                                                                                                                                                                                                                                                                                                                                                                                               |
|  | Further Separate WC                |                                                                                                                                                                                                                                                                                                                                                 | Bedroom 7                                                                                                                                                                                                                                                                                                                                                                                                                                                                                                                                                                                                                                                                                                                                                                                                                                                                                                                                                                                                                                                                                                                                                                                                                                                                                                                                                                                                                                                                                                                                                                                                                                                                                                                                                                                                                                                                                                                                                                                                                                                                                                                            |
|  | Patio Garden                       | 10'8 x 9'7 (3.25m x 2.92m)<br>Radiator. Carpet. Double glazed window to rear aspect.                                                                                                                                                                                                                                                            | 16'10 x 12'8 (5.13m x 3.86m)                                                                                                                                                                                                                                                                                                                                                                                                                                                                                                                                                                                                                                                                                                                                                                                                                                                                                                                                                                                                                                                                                                                                                                                                                                                                                                                                                                                                                                                                                                                                                                                                                                                                                                                                                                                                                                                                                                                                                                                                                                                                                                         |
|  | CHAIN FREE                         | Ascending Stairs to:                                                                                                                                                                                                                                                                                                                            | Radiator. Carpet. Window to front aspect with sea views.                                                                                                                                                                                                                                                                                                                                                                                                                                                                                                                                                                                                                                                                                                                                                                                                                                                                                                                                                                                                                                                                                                                                                                                                                                                                                                                                                                                                                                                                                                                                                                                                                                                                                                                                                                                                                                                                                                                                                                                                                                                                             |
|  | • CHAIN FREE                       | Kitchen/Breakfast Room                                                                                                                                                                                                                                                                                                                          | Bedroom 8                                                                                                                                                                                                                                                                                                                                                                                                                                                                                                                                                                                                                                                                                                                                                                                                                                                                                                                                                                                                                                                                                                                                                                                                                                                                                                                                                                                                                                                                                                                                                                                                                                                                                                                                                                                                                                                                                                                                                                                                                                                                                                                            |
|  | • Sea Views                        | 14'2 x 8'10 (4.32m x 2.69m)                                                                                                                                                                                                                                                                                                                     | 13'5 x 10'10 (4.09m x 3.30m)<br>Radiator. Carpet. Built in wardrobe. Window to rear aspect.                                                                                                                                                                                                                                                                                                                                                                                                                                                                                                                                                                                                                                                                                                                                                                                                                                                                                                                                                                                                                                                                                                                                                                                                                                                                                                                                                                                                                                                                                                                                                                                                                                                                                                                                                                                                                                                                                                                                                                                                                                          |
|  | Investment Property                | Range of units comprising of bowl and a half single drainer sink unit and mixer tap with<br>part tiled walls and surrounding work surfaces with cupboards and drawers under.<br>Space for electric cooker, fridge and freezer. Space and plumbing for dishwasher.<br>Range of wall mounted units. Gas boiler. Windows to rear and side aspects. | Outside<br>There is gated rear access for occasional vehicular use.                                                                                                                                                                                                                                                                                                                                                                                                                                                                                                                                                                                                                                                                                                                                                                                                                                                                                                                                                                                                                                                                                                                                                                                                                                                                                                                                                                                                                                                                                                                                                                                                                                                                                                                                                                                                                                                                                                                                                                                                                                                                  |
|  |                                    |                                                                                                                                                                                                                                                                                                                                                 | Council Tax Band = E                                                                                                                                                                                                                                                                                                                                                                                                                                                                                                                                                                                                                                                                                                                                                                                                                                                                                                                                                                                                                                                                                                                                                                                                                                                                                                                                                                                                                                                                                                                                                                                                                                                                                                                                                                                                                                                                                                                                                                                                                                                                                                                 |
|  |                                    | Rear Lobby<br>Space and plumbing for washing machine. Door to rear.                                                                                                                                                                                                                                                                             | EPC = D                                                                                                                                                                                                                                                                                                                                                                                                                                                                                                                                                                                                                                                                                                                                                                                                                                                                                                                                                                                                                                                                                                                                                                                                                                                                                                                                                                                                                                                                                                                                                                                                                                                                                                                                                                                                                                                                                                                                                                                                                                                                                                                              |
|  |                                    | Ground Floor Shower Room/WC<br>Shower cubicle with wall mounted shower. Low level WC. Pedestal wash hand basin.<br>Radiator. Part tiled walls. Frosted double glazed window.                                                                                                                                                                    | Approx Gross Internal Area<br>305 sq m / 2210 sq ft<br>Shower room<br>1,7m x 23 m                                                                                                                                                                                                                                                                                                                                                                                                                                                                                                                                                                                                                                                                                                                                                                                                                                                                                                                                                                                                                                                                                                                                                                                                                                                                                                                                                                                                                                                                                                                                                                                                                                                                                                                                                                                                                                                                                                                                                                                                                                                    |
|  |                                    | Ascending Stairs to:                                                                                                                                                                                                                                                                                                                            | Ber lobby                                                                                                                                                                                                                                                                                                                                                                                                                                                                                                                                                                                                                                                                                                                                                                                                                                                                                                                                                                                                                                                                                                                                                                                                                                                                                                                                                                                                                                                                                                                                                                                                                                                                                                                                                                                                                                                                                                                                                                                                                                                                                                                            |
|  |                                    | Ground Floor Bedroom 3<br>13'4 x 12'1 (4.06m x 3.68m)                                                                                                                                                                                                                                                                                           | Kitchen         2 Seber 10 June         Bedroom 6         2 Seber 10 June         7 111 + 800         P           2 Seber 10 June         2 Seber 10 June         9 Seber 10 June         10 June         10 Seber 10 June                                                                                                                                                                                                                                                                                                                                                                                                                                                                                                                                                                                                                                                     |
|  |                                    | Radiator. Fireplace with surround and mantel above. Carpet. Double glazed window to front aspect.                                                                                                                                                                                                                                               | Kitchen         2.50m + 3.00m           27.0m + 4.22m         2.50m + 3.00m           910* + 4.22         569.000m           569.000         50m + 1.20m                                                                                                                                                                                                                                                                                                                                                                                                                                                                                                                                                                                                                                                                                                                                                                                                                                                                                                                                                                                                                                                                                                                                                                                                                                                                                                                                                                                                                                                                                                                                                                                                                                                                                                                                                                                                                                                                                                                                                                             |
|  |                                    | Bedroom 4<br>13'11 x 10'9 (4.24m x 3.28m)<br>Redictor Cornet Firenlace with surround and mental shave. Redectal week hand been                                                                                                                                                                                                                  |                                                                                                                                                                                                                                                                                                                                                                                                                                                                                                                                                                                                                                                                                                                                                                                                                                                                                                                                                                                                                                                                                                                                                                                                                                                                                                                                                                                                                                                                                                                                                                                                                                                                                                                                                                                                                                                                                                                                                                                                                                                                                                                                      |
|  |                                    | Radiator. Carpet. Fireplace with surround and mantel above. Pedestal wash hand basin.<br>Window to rear aspect.                                                                                                                                                                                                                                 | 00° x 07°<br>3.0° x 424/m<br>10° x 131°<br>10° x 131°<br>10° x 131°<br>10° x 131°                                                                                                                                                                                                                                                                                                                                                                                                                                                                                                                                                                                                                                                                                                                                                                                                                                                                                                                                                                                                                                                                                                                                                                                                                                                                                                                                                                                                                                                                                                                                                                                                                                                                                                                                                                                                                                                                                                                                                                                                                                                    |
|  |                                    | Stairs from Ground Floor to:                                                                                                                                                                                                                                                                                                                    |                                                                                                                                                                                                                                                                                                                                                                                                                                                                                                                                                                                                                                                                                                                                                                                                                                                                                                                                                                                                                                                                                                                                                                                                                                                                                                                                                                                                                                                                                                                                                                                                                                                                                                                                                                                                                                                                                                                                                                                                                                                                                                                                      |
|  |                                    | Bedroom 5<br>9'11 x 8'6 (3.02m x 2.59m)                                                                                                                                                                                                                                                                                                         | Bitchoom 1         Stitting room           5.07m; 3.32m         3.08m; 4.02m           1697; k 1297         1297; k 1347                                                                                                                                                                                                                                                                                                                                                                                                                                                                                                                                                                                                                                                                                                                                                                                                                                                                                                                                                                                                                                                                                                                                                                                                                                                                                                                                                                                                                                                                                                                                                                                                                                                                                                                                                                                                                                                                                                                                                                                                             |
|  |                                    | Radiator. Pedestal wash hand basin. Carpet. Window to rear aspect.                                                                                                                                                                                                                                                                              | └ <u></u> 」」」└────┴─┘└────┙└─                                                                                                                                                                                                                                                                                                                                                                                                                                                                                                                                                                                                                                                                                                                                                                                                                                                                                                                                                                                                                                                                                                                                                                                                                                                                                                                                                                                                                                                                                                                                                                                                                                                                                                                                                                                                                                                                                                                                                                                                                                                                                                        |
|  |                                    | Separate WC<br>Low level WC. Wall mounted wash hand basin.                                                                                                                                                                                                                                                                                      | Lowier Ground Floor<br>Approx 61 stq m / 660 sq ft<br>The forgies is only / 54 sq m / 550 sq m |
|  |                                    | Staircase to First Floor                                                                                                                                                                                                                                                                                                                        |                                                                                                                                                                                                                                                                                                                                                                                                                                                                                                                                                                                                                                                                                                                                                                                                                                                                                                                                                                                                                                                                                                                                                                                                                                                                                                                                                                                                                                                                                                                                                                                                                                                                                                                                                                                                                                                                                                                                                                                                                                                                                                                                      |
|  |                                    | Sitting Room                                                                                                                                                                                                                                                                                                                                    | www.town-property                                                                                                                                                                                                                                                                                                                                                                                                                                                                                                                                                                                                                                                                                                                                                                                                                                                                                                                                                                                                                                                                                                                                                                                                                                                                                                                                                                                                                                                                                                                                                                                                                                                                                                                                                                                                                                                                                                                                                                                                                                                                                                                    |
|  |                                    | 16'5 x 12'10 (5.00m x 3.91m)<br>Radiator. Double glazed window to front aspect.                                                                                                                                                                                                                                                                 | Town Property endeavour to maintain acc<br>however, these are intended only                                                                                                                                                                                                                                                                                                                                                                                                                                                                                                                                                                                                                                                                                                                                                                                                                                                                                                                                                                                                                                                                                                                                                                                                                                                                                                                                                                                                                                                                                                                                                                                                                                                                                                                                                                                                                                                                                                                                                                                                                                                          |
|  |                                    |                                                                                                                                                                                                                                                                                                                                                 | nowever, these are intelled only                                                                                                                                                                                                                                                                                                                                                                                                                                                                                                                                                                                                                                                                                                                                                                                                                                                                                                                                                                                                                                                                                                                                                                                                                                                                                                                                                                                                                                                                                                                                                                                                                                                                                                                                                                                                                                                                                                                                                                                                                                                                                                     |