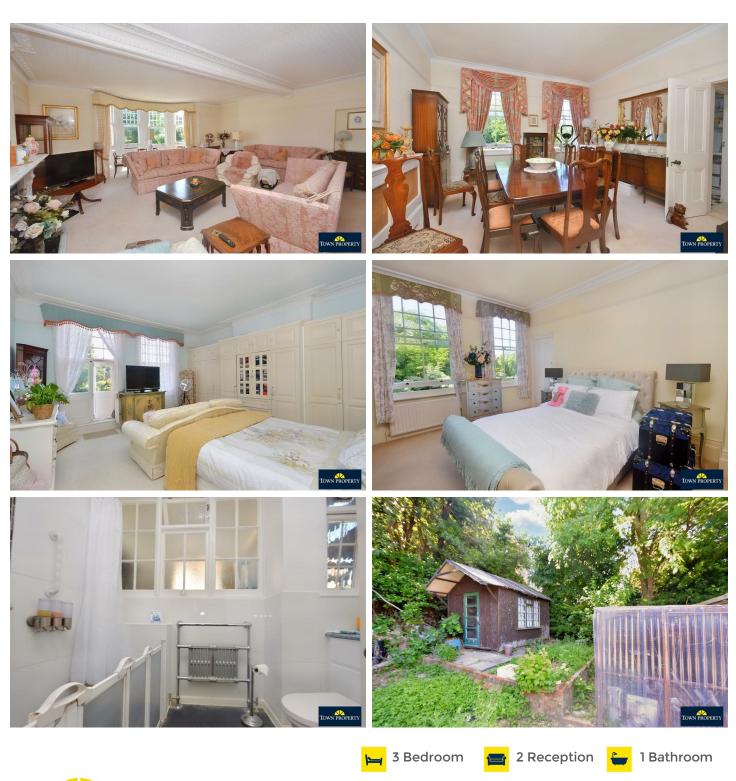

## 2 Greystoke, 22 Carlisle Road, Eastbourne, BN20 7EN

A truly unique three bedroom, two reception room apartment with private lawned rear gardens and the freehold for the building. Occupying the whole of the first floor of this stunning detached residence that's been converted into three apartments, the flat offers incredibly spacious & versatile living accommodation and is being offered CHAIN FREE. Enviably situated in Lower Meads the flat benefits from a wonderful bay windowed lounge/dining room with ornate corniced ceilings, a marble fireplace & high level skirting boards, a further dining room, fitted kitchen with larder cupboard & separate utility room and master bedroom with fitted bedroom furniture & a door opening to private balcony. The flat is set in pleasant lawned private gardens with mature trees & shrubs that lead to the three garages, which the flat owns but are leased to other residents, as well as having its own garage & driveway to the front. Next to the garages there is a further area of private garden that has a summerhouse. Eastbourne town centre and theatres are within comfortable walking distance and an internal inspection is considered essential to appreciate the merits of this apartment.

## 2 Greystoke, 22 Carlisle Road, Eastbourne, BN20 7EN

| Main Features                              | Entrance<br>Communal entrance with security entry phone system. Stairs to first floor<br>private entrance door to -<br>Hallway<br>Large walk-in cupboard. Radiator. Airing cupboard housing hot water cylinder.<br>Fitted cupboard with fixed shelving.                                                                                                                                    |
|--------------------------------------------|--------------------------------------------------------------------------------------------------------------------------------------------------------------------------------------------------------------------------------------------------------------------------------------------------------------------------------------------------------------------------------------------|
| <ul> <li>Attractive Lower Meads</li> </ul> |                                                                                                                                                                                                                                                                                                                                                                                            |
| Apartment                                  |                                                                                                                                                                                                                                                                                                                                                                                            |
| 3 Bedrooms                                 |                                                                                                                                                                                                                                                                                                                                                                                            |
| • First Floor                              | Bay Windowed Lounge/Dining Room<br>25'2 x 22'8 (7.67m x 6.91m )<br>Stunning room with many ornate features including cornicing, high level<br>skirting boards, picture rail and wonderful marble fireplace. Radiators. Bay<br>window to front aspect.                                                                                                                                      |
| • Bay Windowed                             |                                                                                                                                                                                                                                                                                                                                                                                            |
| Lounge/Dining Room                         |                                                                                                                                                                                                                                                                                                                                                                                            |
| • Separate Dining Room                     | Dining Room<br>14'11 x 14'3 (4.55m x 4.34m )<br>Radiator. Corniced ceiling. Picture rail. Two sash windows to rear aspect.                                                                                                                                                                                                                                                                 |
| • Fitted Kitchen & Utility Room            |                                                                                                                                                                                                                                                                                                                                                                                            |
| Wetroom/WC                                 | Kitchen<br>11'7 x 9'5 (3.53m x 2.87m )<br>Range of fitted wall and base units. Worktop with inset single drainer sink unit<br>and mixer tap. Built-in gas hob & electric oven. Plumbing and space for<br>dishwasher. Space for upright fridge/freezer. Part tiled walls. Built-in cupboard<br>with plumbing & space for washing machine & tumble dryer. Double glazed<br>window. Door to - |
| Wonderful Private Gardens                  |                                                                                                                                                                                                                                                                                                                                                                                            |
| Garage & Driveway                          |                                                                                                                                                                                                                                                                                                                                                                                            |
| CHAIN FREE                                 |                                                                                                                                                                                                                                                                                                                                                                                            |
|                                            | Utility Room<br>Housing gas boiler. Frosted double glazed window. Door to fire escape.                                                                                                                                                                                                                                                                                                     |
|                                            | Bedroom 1<br>16'7 x 16'1 (5.05m x 4.90m )<br>Radiator. Picture rail. Corniced ceiling. Range of fitted wardrobes. Sash window<br>to front aspect. Door to -                                                                                                                                                                                                                                |
|                                            | Sun Balcony<br>Overlooking the front elevation.                                                                                                                                                                                                                                                                                                                                            |
|                                            | Bedroom 2<br>16'4 x 12'3 (4.98m x 3.73m )<br>Radiator. Corniced ceiling. Picture rail. Vanity unit with inset wash hand basin<br>and cupboard below. Sash window to rear aspect.                                                                                                                                                                                                           |
|                                            | Bedroom 3 (Currently Used As A Study)<br>11'5 x 7'8 (3.48m x 2.34m )<br>Radiator. Picture rail. Coved ceiling. Wall lights. Sash window to rear aspect.                                                                                                                                                                                                                                    |
|                                            | Wetroom/WC<br>White suite comprising walk-in shower with fitted seat. Low level WC with<br>concealed cistern. Wash hand basin with mixer tap and cupboard below. Part<br>tiled walls. Heated towel rail. Frosted double glazed window.                                                                                                                                                     |
|                                            | Cloakroom<br>Low level WC. Wash hand basin. Frosted double glazed window.                                                                                                                                                                                                                                                                                                                  |
|                                            |                                                                                                                                                                                                                                                                                                                                                                                            |

### Outside

The flat has wonderful private gardens to the rear that are mainly laid to lawn with mature trees and shrubs. Beyond the conifer trees there is an area of patio with gated access to the rear where there are further private gardens, currently with a summer house & 3 single garages that are leased to other residents within the block & a neighbour. The flat has its own garage with an electric up & over door and gated driveway to the front.