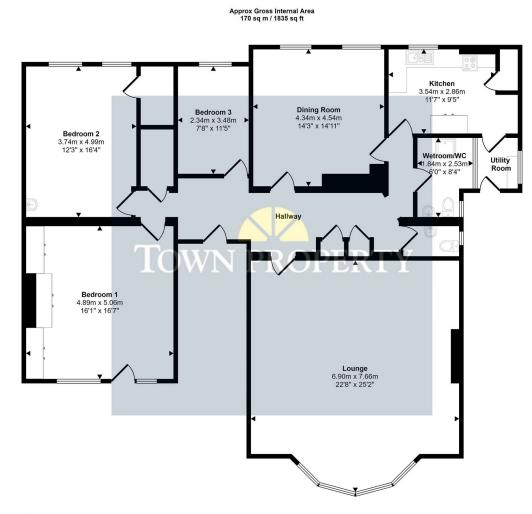

#### AGENTS NOTE:

The maintenance charge for this apartment is £8,207.92 per annum.

Floorplan

This floorplan is only for illustrative purposes and is not to scale. Measurements of rooms, doors, windows, and any items are approximate and no responsibility is taken for any error, omission or mis-statement. Icons of items such as bathroom suites are representations only and may not look like the real items. Made with Made Snappy 360.