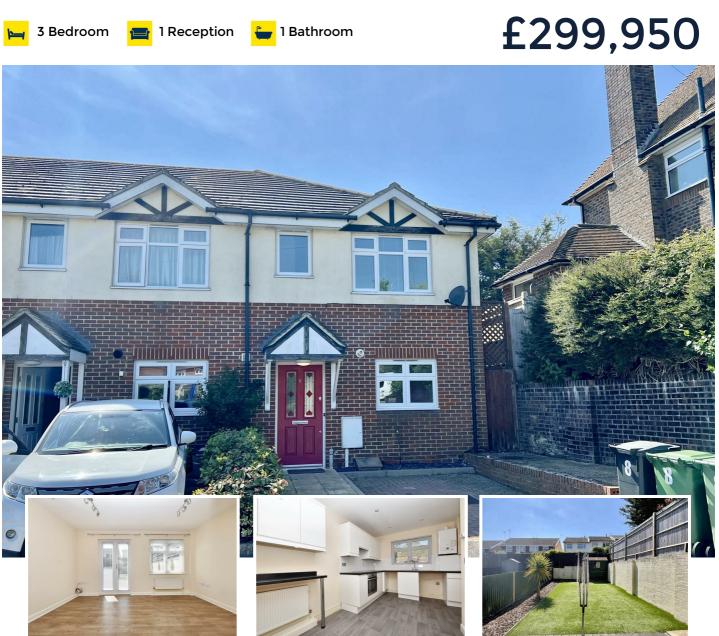

## 8 Sandhurst Mews, Langney Rise, Eastbourne, BN23 7DQ

Being sold CHAIN FREE, this immaculately presented end terraced 'Mews' house has three spacious bedrooms and lovely Westerly facing rear gardens which are laid to decking and artificial grass. The property benefits from a cloakroom, modern kitchen/breakfast room with some integrated appliances and a rea facing sitting room that opens onto the garden. There is a first floor bathroom/wc and the notable feature of this most appealing home is its private driveway AND two further allocated parking spaces directly opposite. Langnye shopping centre, St. Catherines College and the exciting marina development are all close by and the area is well served with bus services too.

## £299,950

| Main Features                              | Entrance<br>Covered entrance. Frosted double glazed door to-                                                                                                                                                                                                                                                                                                                                                                                                                                                                      |
|--------------------------------------------|-----------------------------------------------------------------------------------------------------------------------------------------------------------------------------------------------------------------------------------------------------------------------------------------------------------------------------------------------------------------------------------------------------------------------------------------------------------------------------------------------------------------------------------|
| <ul> <li>End Terraced House</li> </ul>     | Entrance Hallway<br>Radiator. Understairs cupboard. Wood laminate flooring.<br>Cloakroom<br>Low level WC. Pedestal wash hand basin and vanity unit. Radiator. Frosted double glazed<br>window.<br>Sitting Room<br>13'9 x 10'3 (4.19m x 3.12m)<br>Radiator. Wood laminate flooring. Double glazed window to rear aspect. Double glazed<br>double doors to rear.                                                                                                                                                                    |
| 3 Bedrooms                                 |                                                                                                                                                                                                                                                                                                                                                                                                                                                                                                                                   |
| Cloakroom                                  |                                                                                                                                                                                                                                                                                                                                                                                                                                                                                                                                   |
| <ul> <li>Sitting Room</li> </ul>           |                                                                                                                                                                                                                                                                                                                                                                                                                                                                                                                                   |
| <ul> <li>Kitchen/Breakfast Room</li> </ul> |                                                                                                                                                                                                                                                                                                                                                                                                                                                                                                                                   |
| Bathroom/WC                                |                                                                                                                                                                                                                                                                                                                                                                                                                                                                                                                                   |
| <ul> <li>Southerly Facing Rear</li> </ul>  | Kitchen/Breakfast Room<br>14'3 x 7'5 (4.34m x 2.26m)<br>Range of units comprising of bowl and a half single drainer sink unit and mixer tap with<br>part tiled walls and surrounding work surfaces with cupboards and drawers under. Inset<br>four ring electric hob and electric oven under. Space for fridge freezer. Space and<br>plumbing for washing machine and dishwasher. Range of wall mounted units. Concealed<br>extractor. Breakfast bar. Wall mounted gas boiler. Radiator. Double glazed window to<br>front aspect. |
| Garden                                     |                                                                                                                                                                                                                                                                                                                                                                                                                                                                                                                                   |
| • Driveway                                 |                                                                                                                                                                                                                                                                                                                                                                                                                                                                                                                                   |
| • 2 Further Allocated Parking              |                                                                                                                                                                                                                                                                                                                                                                                                                                                                                                                                   |
| Spaces                                     |                                                                                                                                                                                                                                                                                                                                                                                                                                                                                                                                   |
| • CHAIN FREE                               | Stairs from Ground to First Floor Landing:<br>Airing cupboard. Access to loft with ladder (not inspected).                                                                                                                                                                                                                                                                                                                                                                                                                        |
|                                            | Bedroom 1<br>11'9 x 8'10 (3.58m x 2.69m)<br>Radiator. Carpet. Built in wardrobe. Double glazed window to front aspect.                                                                                                                                                                                                                                                                                                                                                                                                            |
|                                            | Bedroom 2<br>13'11 x 7'5 (4.24m x 2.26m)<br>Radiator. Carpet. Double glazed window to rear aspect.                                                                                                                                                                                                                                                                                                                                                                                                                                |
|                                            | Bedroom 3<br>10'5 x 6'1 (3.18m x 1.85m)<br>Carpet. Double glazed window to rear aspect.                                                                                                                                                                                                                                                                                                                                                                                                                                           |
|                                            | Bathroom/WC<br>Panelled bath with mixer tap, shower attachment and shower screen. Pedestal wash<br>hand basin with mixer tap. Low level WC. Shaver point. Radiator. Part tiled walls. Frosted<br>double glazed window.                                                                                                                                                                                                                                                                                                            |
|                                            | Outside<br>The Westerly facing rear garden is laid to decking and artificial grass.                                                                                                                                                                                                                                                                                                                                                                                                                                               |
|                                            | <b>Parking</b><br>There is a private driveway to the front of the house and two allocated parking spaces<br>directly opposite.                                                                                                                                                                                                                                                                                                                                                                                                    |
|                                            | EPC = C                                                                                                                                                                                                                                                                                                                                                                                                                                                                                                                           |
|                                            | Council Tax Band = C                                                                                                                                                                                                                                                                                                                                                                                                                                                                                                              |
|                                            |                                                                                                                                                                                                                                                                                                                                                                                                                                                                                                                                   |