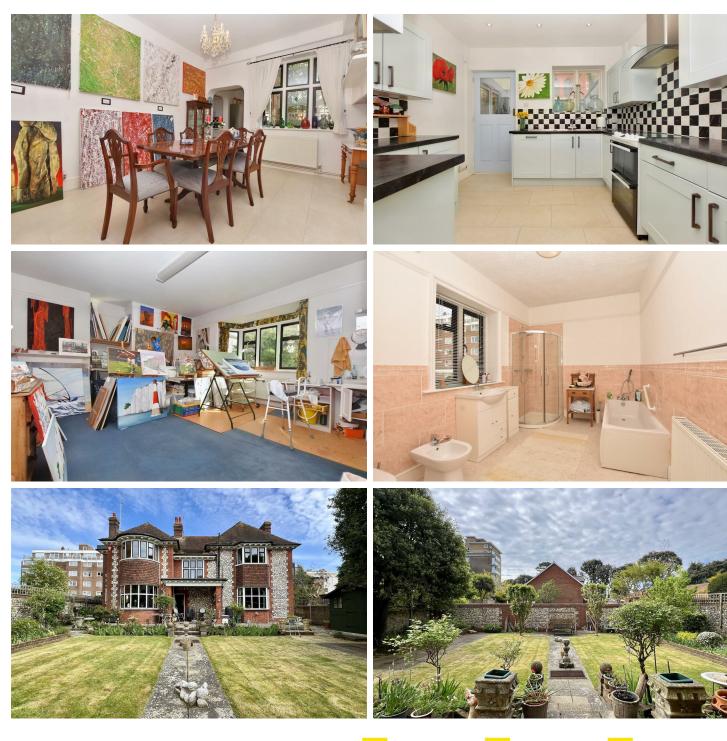

### Little Lodge, 27 Wish Road, Eastbourne, BN21 4NX

Favourably located on the West side of Eastbourne town centre, this magnificent Flint built property CIRCA 1870 and was once the Coach house for a nearby mansion house and converted to a residential dwelling in the 1920's. Arranged with four/five bedrooms and two/three receptions, the property is notable for its wonderful central Oak staircase and galleried landing and the impressive Inglenook fireplace within the double aspect sitting room. In addition, the generous living accommodation provides flexible usage and includes a fitted kitchen and an adjoining conservatory/utility room. The master bedroom is stunning and complimented by a fitted en suite shower room/wc and a further bath and shower room/wc exists. The delightful and Southerly facing walled rear garden is laid to lawn and patio with planted borders and enjoys views back onto the double bay fronted rear elevation of the house. Gated parking exists to the front which leads to an integral garage. Devonshire Park theatre and tennis complex is just yards away and the picturesque seafront and town centre shops are also within walking distance. Direct trains to London also run from the station which is approximately a quarter of a mile distant.

### Little Lodge, 27 Wish Road, Eastbourne, BN21 4NX

| Main Features                               | Entrance<br>Covered entrance with door to-                                                                                                                                                                                                                                                                                                                                                                                                                                                                                                                                                                                                       | Double Aspect Master Bedroom<br>24'9 x 14'4 (7.54m x 4.37m)<br>Radiator. Wood block flooring. Fireplace with mantel above. Do<br>windows to front and rear aspect.                                                                |
|---------------------------------------------|--------------------------------------------------------------------------------------------------------------------------------------------------------------------------------------------------------------------------------------------------------------------------------------------------------------------------------------------------------------------------------------------------------------------------------------------------------------------------------------------------------------------------------------------------------------------------------------------------------------------------------------------------|-----------------------------------------------------------------------------------------------------------------------------------------------------------------------------------------------------------------------------------|
| Detached Flint Built Former                 | Entrance Vestibule<br>Ceramic tiled flooring. Oak inner door to-                                                                                                                                                                                                                                                                                                                                                                                                                                                                                                                                                                                 |                                                                                                                                                                                                                                   |
| Coach House Built CIRCA<br>1870             | Entrance Hallway<br>Radiator. Understairs cupboard. Brick open fireplace with mantel above.                                                                                                                                                                                                                                                                                                                                                                                                                                                                                                                                                      | En-Suite Shower Room/WC<br>Oversized shower cubicle with wall mounted shower. Pedestal<br>basin with mixer tap set in vanity unit. Low level WC. Shaver po                                                                        |
| <ul> <li>4/5 Bedrooms</li> </ul>            | Double glazed door to rear aspect.                                                                                                                                                                                                                                                                                                                                                                                                                                                                                                                                                                                                               | Fully tiled walls. Frosted double glazed window.                                                                                                                                                                                  |
| Cloakroom                                   | Cloakroom<br>High flush WC. Wall mounted wash hand basin. Radiator. Tiled flooring. Frosted<br>double glazed window.                                                                                                                                                                                                                                                                                                                                                                                                                                                                                                                             | Bedroom 2<br>18'0 x 14'10 (5.49m x 4.52m)<br>Radiator. Carpet. Wall mounted wash hand basin. Double glaze<br>rear aspect.                                                                                                         |
| <ul> <li>Family Room/Bedroom 5</li> </ul>   |                                                                                                                                                                                                                                                                                                                                                                                                                                                                                                                                                                                                                                                  |                                                                                                                                                                                                                                   |
| Sitting Room & Dining Room                  | Family Room/Bedroom 5<br>18'0 x 14'1 (5.49m x 4.29m)<br>Radiator. Brick open fireplace and mantel above. Parquet flooring. Double<br>glazed window to rear aspect.                                                                                                                                                                                                                                                                                                                                                                                                                                                                               | Bedroom 3<br>15'9 x 9'11 (4.80m x 3.02m)<br>Radiator. Carpet. Double glazed window to side aspect.                                                                                                                                |
| • Kitchen                                   |                                                                                                                                                                                                                                                                                                                                                                                                                                                                                                                                                                                                                                                  |                                                                                                                                                                                                                                   |
| Double Glazed                               | Sitting Room<br>23'2 x 13'9 (7.06m x 4.19m)<br>Impressive open fireplace with mantel above. Parquet flooring.                                                                                                                                                                                                                                                                                                                                                                                                                                                                                                                                    | The Nursery/Bedroom 4<br>15'3 x 6'10 (4.65m x 2.08m)<br>Radiator. Carpet. Fireplace with mantel above. Double glazed w<br>aspect.                                                                                                 |
| Conservatory/Utility Room                   |                                                                                                                                                                                                                                                                                                                                                                                                                                                                                                                                                                                                                                                  |                                                                                                                                                                                                                                   |
| <ul> <li>En-Suite Shower Room/WC</li> </ul> | <ul> <li>Dining Room</li> <li>14'10 x 12'9 (4.52m x 3.89m)</li> <li>Radiator. Tiled flooring. Larder cupboards. Double glazed windows to front and side aspects.</li> <li>Kitchen</li> <li>14'6 x 9'9 (4.42m x 2.97m)</li> <li>Range of units comprising of double bowl sink unit and mixer tap with part tiled walls and surrounding work surfaces with cupboards and drawers under.</li> <li>Space for gas cooker and fridge freezer. Integrated dishwasher. Range of wall mounted units. Extractor. Tiled flooring. Window to side aspect. Double glazed door to rear aspect. Door to-</li> <li>Double Glazed Conservatory/Utility</li> </ul> |                                                                                                                                                                                                                                   |
| to Master Bedroom & Further                 |                                                                                                                                                                                                                                                                                                                                                                                                                                                                                                                                                                                                                                                  | Bath & Shower Room/WC<br>Panelled bath with mixer tap and shower attachment. Shower<br>mounted shower. Pedestal wash hand basin with mixer tap set<br>Low level WC. Bidet. Part tiled walls. Radiator. Double glazed w<br>aspect. |
| Bath & Shower Room/WC                       |                                                                                                                                                                                                                                                                                                                                                                                                                                                                                                                                                                                                                                                  |                                                                                                                                                                                                                                   |
| <ul> <li>Southerly Facing Walled</li> </ul> |                                                                                                                                                                                                                                                                                                                                                                                                                                                                                                                                                                                                                                                  |                                                                                                                                                                                                                                   |
| Garden                                      |                                                                                                                                                                                                                                                                                                                                                                                                                                                                                                                                                                                                                                                  | Outside<br>The lovely flint walled rear garden enjoys a Southerly aspect an<br>to lawn and patio with established planted borders.                                                                                                |
| Gated Driveway & Garage                     |                                                                                                                                                                                                                                                                                                                                                                                                                                                                                                                                                                                                                                                  |                                                                                                                                                                                                                                   |
|                                             |                                                                                                                                                                                                                                                                                                                                                                                                                                                                                                                                                                                                                                                  | Parking<br>There is gated car hardstanding providing off street parking fo<br>vehicles.                                                                                                                                           |
|                                             | 11'5 x 9'6 (3.48m x 2.90m)<br>Single drainer sink unit and mixer tap with splashback and surrounding work<br>surfaces. Space and plumbing for washing machine and refrigerator. Tiled<br>flooring. Double glazed window to front aspect. Double glazed double doors to<br>front and gated hardstanding area.                                                                                                                                                                                                                                                                                                                                     | Garage<br>15'57 x 10'27 (4.57m x 3.05m)<br>Central doors. Electric power. Light. Wall mounted boiler and h<br>cylinder.                                                                                                           |
|                                             | Elegant Oak Staircase to Galleried First Floor Lan<br>Radiator. Coats cupboard. Double glazed window to rear aspect. Access to loft<br>(not inspected).                                                                                                                                                                                                                                                                                                                                                                                                                                                                                          | Council Tax Band = G                                                                                                                                                                                                              |
|                                             |                                                                                                                                                                                                                                                                                                                                                                                                                                                                                                                                                                                                                                                  | EPC = E                                                                                                                                                                                                                           |
|                                             |                                                                                                                                                                                                                                                                                                                                                                                                                                                                                                                                                                                                                                                  |                                                                                                                                                                                                                                   |