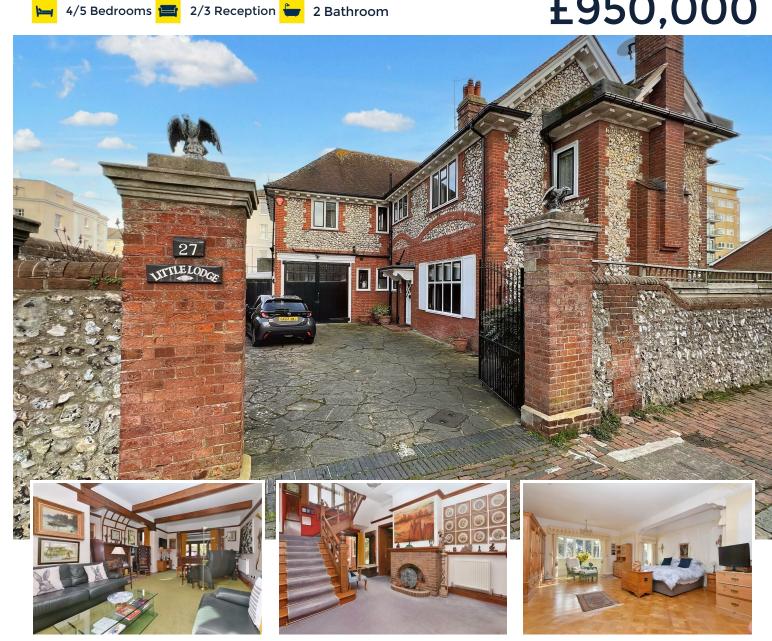

#### Little Lodge, 27 Wish Road, Eastbourne, BN21 4NX

Freehold

## £950,000

4/5 Bedrooms 🚘 2/3 Reception 늘 2 Bathroom

TOWN PROPERTY 🔮 www.town-property.com 🖂 info@town-property.com 📞 01323 412200

We have tried to make sure that these particulars are accurate but, to a large extent, we have to rely on what the seller tells us about the property. Once you find the property you want to buy, you will need to carry out more investigations into the property than it is practical or reasonable for an estate agent to do when preparing sales particulars. For example, we have not carried out any kind of survey of the property to look for structural defects and would advise any homebuyer to obtain a surveyor's report before exchanging contracts. If you do not have your own surveyor, we would be pleased to recommend one. We have not checked whether any equipment in the property (such as central heating) is in working order and would advise homebuyers to check this. You should also instruct a solicitor to investigate all legal matters relating to the property (e.g. title, planning permission, etc) as these are specialist matters in which estate agents are not qualified. Your solicitor will also agree with the seller what items (e.g. carpets, curtains, etc) will be included in the sale.

### Little Lodge, 27 Wish Road, Eastbourne, BN21 4NX

Favourably located on the West side of Eastbourne town centre, this magnificent Flint built property CIRCA 1870 and was once the Coach house for a nearby mansion house and converted to a residential dwelling in the 1920's. Arranged with four/five bedrooms and two/three receptions, the property is notable for its wonderful central Oak staircase and galleried landing and the impressive Inglenook fireplace within the double aspect sitting room. In addition, the generous living accommodation provides flexible usage and includes a fitted kitchen and an adjoining conservatory/utility room. The master bedroom is stunning and complimented by a fitted en suite shower room/wc and a further bath and shower room/wc exists. The delightful and Southerly facing walled rear garden is laid to lawn and patio with planted borders and enjoys views back onto the double bay fronted rear elevation of the house. Gated parking exists to the front which leads to an integral garage. Devonshire Park theatre and tennis complex is just yards away and the picturesque seafront and town centre shops are also within walking distance. Direct trains to London also run from the station which is approximately a quarter of a mile distant.