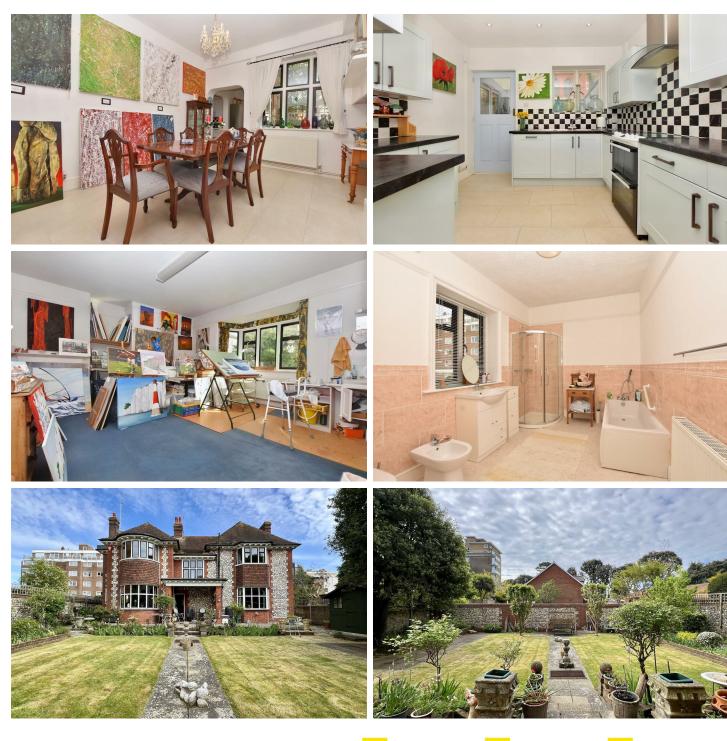

### Little Lodge, 27 Wish Road, Eastbourne, BN21 4NX

Favourably located on the West side of Eastbourne town centre, this magnificent Flint built property CIRCA 1870 and was once the Coach house for a nearby mansion house and converted to a residential dwelling in the 1920's. Arranged with four/five bedrooms and two/three receptions, the property is notable for its wonderful central Oak staircase and galleried landing and the impressive Inglenook fireplace within the double aspect sitting room. In addition, the generous living accommodation provides flexible usage and includes a fitted kitchen and an adjoining conservatory/utility room. The master bedroom is stunning and complimented by a fitted en suite shower room/wc and a further bath and shower room/wc exists. The delightful and Southerly facing walled rear garden is laid to lawn and patio with planted borders and enjoys views back onto the double bay fronted rear elevation of the house. Gated parking exists to the front which leads to an integral garage. Devonshire Park theatre and tennis complex is just yards away and the picturesque seafront and town centre shops are also within walking distance. Direct trains to London also run from the station which is approximately a quarter of a mile distant.

### Little Lodge, 27 Wish Road, Eastbourne, BN21 4NX

|  | Main Features                                   | Entrance<br>Covered entrance with door to-                                                                                                                                                                                                                                                                                                                                                             | Double Aspect Master Bedroom<br>24'9 x 14'4 (7.54m x 4.37m)<br>Radiator. Wood block flooring. Fireplace with mantel above. Do<br>windows to front and rear aspect.                                                                                                                                                                                                      |
|--|-------------------------------------------------|--------------------------------------------------------------------------------------------------------------------------------------------------------------------------------------------------------------------------------------------------------------------------------------------------------------------------------------------------------------------------------------------------------|-------------------------------------------------------------------------------------------------------------------------------------------------------------------------------------------------------------------------------------------------------------------------------------------------------------------------------------------------------------------------|
|  | <ul> <li>Detached Flint Built Former</li> </ul> | Entrance Vestibule                                                                                                                                                                                                                                                                                                                                                                                     |                                                                                                                                                                                                                                                                                                                                                                         |
|  | Coach House Built CIRCA                         | Ceramic tiled flooring. Oak inner door to-                                                                                                                                                                                                                                                                                                                                                             | En-Suite Shower Room/WC<br>Oversized shower cubicle with wall mounted shower. Pedestal<br>basin with mixer tap set in vanity unit. Low level WC. Shaver po<br>Fully tiled walls. Frosted double glazed window.                                                                                                                                                          |
|  | 1870                                            | Entrance Hallway<br>Radiator. Understairs cupboard. Brick open fireplace with mantel above.<br>Double glazed door to rear aspect.                                                                                                                                                                                                                                                                      |                                                                                                                                                                                                                                                                                                                                                                         |
|  | • 4/5 Bedrooms                                  |                                                                                                                                                                                                                                                                                                                                                                                                        |                                                                                                                                                                                                                                                                                                                                                                         |
|  | Cloakroom                                       | Cloakroom<br>High flush WC. Wall mounted wash hand basin. Radiator. Tiled flooring. Frosted<br>double glazed window.                                                                                                                                                                                                                                                                                   | Bedroom 2<br>18'0 x 14'10 (5.49m x 4.52m)<br>Radiator. Carpet. Wall mounted wash hand basin. Double glaze<br>rear aspect.                                                                                                                                                                                                                                               |
|  | <ul> <li>Family Room/Bedroom 5</li> </ul>       |                                                                                                                                                                                                                                                                                                                                                                                                        |                                                                                                                                                                                                                                                                                                                                                                         |
|  | Sitting Room & Dining Room                      | Family Room/Bedroom 5<br>18'0 x 14'1 (5.49m x 4.29m)<br>Radiator. Brick open fireplace and mantel above. Parquet flooring. Double<br>glazed window to rear aspect.                                                                                                                                                                                                                                     | Bedroom 3<br>15'9 x 9'11 (4.80m x 3.02m)<br>Radiator. Carpet. Double glazed window to side aspect.                                                                                                                                                                                                                                                                      |
|  | • Kitchen                                       |                                                                                                                                                                                                                                                                                                                                                                                                        |                                                                                                                                                                                                                                                                                                                                                                         |
|  | Double Glazed                                   | Sitting Room<br>23'2 x 13'9 (7.06m x 4.19m)<br>Impressive open fireplace with mantel above. Parquet flooring.                                                                                                                                                                                                                                                                                          | The Nursery/Bedroom 4<br>15'3 x 6'10 (4.65m x 2.08m)<br>Radiator. Carpet. Fireplace with mantel above. Double glazed w<br>aspect.                                                                                                                                                                                                                                       |
|  | Conservatory/Utility Room                       |                                                                                                                                                                                                                                                                                                                                                                                                        |                                                                                                                                                                                                                                                                                                                                                                         |
|  | • En-Suite Shower Room/WC                       | Dining Room                                                                                                                                                                                                                                                                                                                                                                                            |                                                                                                                                                                                                                                                                                                                                                                         |
|  | to Master Bedroom & Further                     |                                                                                                                                                                                                                                                                                                                                                                                                        | Bath & Shower Room/WC<br>Panelled bath with mixer tap and shower attachment. Shower<br>mounted shower. Pedestal wash hand basin with mixer tap set<br>Low level WC. Bidet. Part tiled walls. Radiator. Double glazed w<br>aspect.<br>Outside<br>The lovely flint walled rear garden enjoys a Southerly aspect an<br>to lawn and patio with established planted borders. |
|  | Bath & Shower Room/WC                           |                                                                                                                                                                                                                                                                                                                                                                                                        |                                                                                                                                                                                                                                                                                                                                                                         |
|  | <ul> <li>Southerly Facing Walled</li> </ul>     | Kitchen<br>14'6 x 9'9 (4.42m x 2.97m)<br>Range of units comprising of double bowl sink unit and mixer tap with part<br>tiled walls and surrounding work surfaces with cupboards and drawers under.<br>Space for gas cooker and fridge freezer. Integrated dishwasher. Range of wall<br>mounted units. Extractor. Tiled flooring. Window to side aspect. Double glazed<br>door to rear aspect. Door to- |                                                                                                                                                                                                                                                                                                                                                                         |
|  | Garden                                          |                                                                                                                                                                                                                                                                                                                                                                                                        |                                                                                                                                                                                                                                                                                                                                                                         |
|  | Gated Driveway & Garage                         |                                                                                                                                                                                                                                                                                                                                                                                                        |                                                                                                                                                                                                                                                                                                                                                                         |
|  |                                                 |                                                                                                                                                                                                                                                                                                                                                                                                        | Parking                                                                                                                                                                                                                                                                                                                                                                 |
|  |                                                 | Double Glazed Conservatory/Utility                                                                                                                                                                                                                                                                                                                                                                     | There is gated car hardstanding providing off street parking fo vehicles.                                                                                                                                                                                                                                                                                               |
|  |                                                 | 11'5 x 9'6 (3.48m x 2.90m)<br>Single drainer sink unit and mixer tap with splashback and surrounding work                                                                                                                                                                                                                                                                                              | Garage                                                                                                                                                                                                                                                                                                                                                                  |
|  |                                                 | surfaces. Space and plumbing for washing machine and refrigerator. Tiled                                                                                                                                                                                                                                                                                                                               | 15'57 x 10'27 (4.57m x 3.05m)                                                                                                                                                                                                                                                                                                                                           |
|  |                                                 | flooring. Double glazed window to front aspect. Double glazed double doors to front and gated hardstanding area.                                                                                                                                                                                                                                                                                       | Central doors. Electric power. Light. Wall mounted boiler and h cylinder.                                                                                                                                                                                                                                                                                               |
|  |                                                 | Elegant Oak Staircase to Galleried First Floor Lan<br>Radiator. Coats cupboard. Double glazed window to rear aspect. Access to loft<br>(not inspected).                                                                                                                                                                                                                                                | Council Tax Band = G                                                                                                                                                                                                                                                                                                                                                    |
|  |                                                 |                                                                                                                                                                                                                                                                                                                                                                                                        |                                                                                                                                                                                                                                                                                                                                                                         |