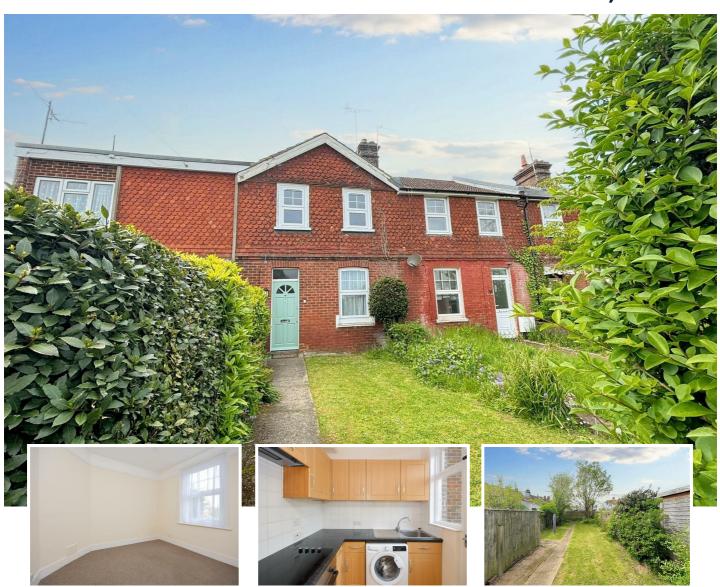

# 5 Brodrick Road, Eastbourne, BN22 9NR

An extremely well presented two bedroom terraced cottage that is enviably situated within easy walking distance of Hampden Park high street and mainly railway station. Being offered CHAIN FREE the house benefits from two reception rooms, a refitted kitchen, spacious refitted bathroom and two double bedrooms. The rear garden provides a high level of seclusion and is mainly laid to lawn. An internal inspection comes highly recommended.

### Terraced Cottage

#### **Outside**

The sizeable rear garden is mainly laid to lawn with mature trees and shrubs, an area of patio and two brick built sheds, one housing the gas boiler.

To the front there are further lawned gardens.