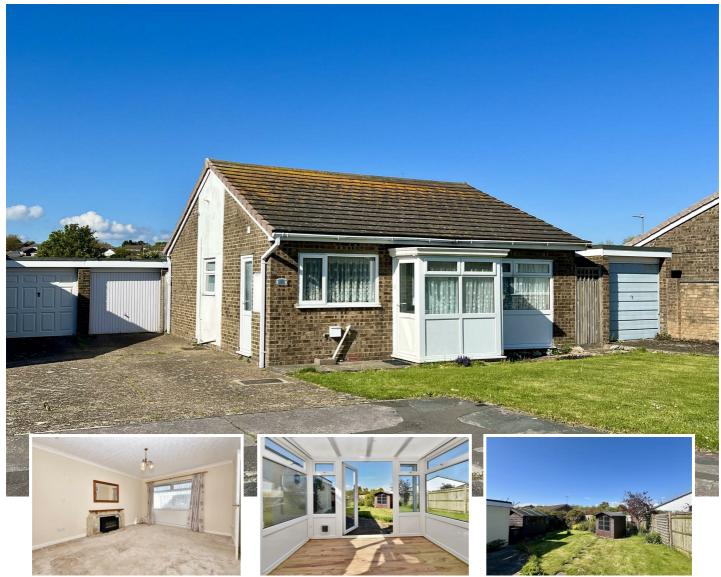

## 8 Lapwing Close, Eastbourne, BN23 7RX

Just a short walk from Langney shopping centre, this detached bungalow has two bedrooms and offers a level position within the Birds Estate and is set amongst attractive and secluded lawned rear gardens. Being sold CHAIN FREE, there is a fitted kitchen, sitting room, shower room/wc in addition to a double glazed conservatory with modernisation and redecoration required throughout. To the side is a driveway and ample off street parking which leads to the single garage. Nearby bus services also run towards the exciting marina development and town centre.

## 8 Lapwing Close, Eastbourne, BN23 7RX

| Main Features                         | Entrance<br>Frosted double glazed door to double glazed porch. Double glazed door to-                                                                                                                                                                                                                                                                                                                                                                                                                        |
|---------------------------------------|--------------------------------------------------------------------------------------------------------------------------------------------------------------------------------------------------------------------------------------------------------------------------------------------------------------------------------------------------------------------------------------------------------------------------------------------------------------------------------------------------------------|
| <ul> <li>Detached Bungalow</li> </ul> | Entrance Hallway                                                                                                                                                                                                                                                                                                                                                                                                                                                                                             |
| • 2 Bedrooms                          | Radiator. Store cupboard. Airing cupboard. Carpet. Access to loft (not inspected).                                                                                                                                                                                                                                                                                                                                                                                                                           |
| Double Glazed Porch                   | Sitting Room<br>14'8 x 11'5 (4.47m x 3.48m)<br>Radiator. York fireplace with stone surround and mantel above. Carpet. Double<br>glazed window to front aspect.                                                                                                                                                                                                                                                                                                                                               |
| Sitting Room                          |                                                                                                                                                                                                                                                                                                                                                                                                                                                                                                              |
| • Kitchen                             |                                                                                                                                                                                                                                                                                                                                                                                                                                                                                                              |
| Double Glazed Conservatory            | Kitchen<br>10'0 x 8'2 (3.05m x 2.49m)<br>Range of units comprising of bowl and a half single drainer sink unit and mixer tap<br>with part tiled walls and surrounding work surfaces with cupboards and drawers<br>under. Inset four ring electric hob and electric oven and grill under. Space for<br>fridge freezer. Space and plumbing for washing machine. Range of wall mounted<br>units. Extractor. Wood laminate flooring. Double glazed window to front aspect.<br>Double glazed door to side aspect. |
| Shower Room/WC                        |                                                                                                                                                                                                                                                                                                                                                                                                                                                                                                              |
| Lovely Rear Garden                    |                                                                                                                                                                                                                                                                                                                                                                                                                                                                                                              |
| • Driveway & Garage                   |                                                                                                                                                                                                                                                                                                                                                                                                                                                                                                              |
| • CHAIN FREE                          | Bedroom 1<br>13'2 x 10'10 (4.01m x 3.30m)<br>Radiator. Carpet. Built in wardrobe. Double glazed window to rear aspect.                                                                                                                                                                                                                                                                                                                                                                                       |
|                                       | Bedroom 2<br>10'11 x 10'8 (3.33m x 3.25m)<br>Radiator. Carpet. Built in wardrobe. Sliding double glazed doors to-                                                                                                                                                                                                                                                                                                                                                                                            |
|                                       | Double Glazed Conservatory<br>9'7 x 7'5 (2.92m x 2.26m)<br>Wood laminate flooring. Double glazed windows. Double glazed double doors to<br>rear garden.                                                                                                                                                                                                                                                                                                                                                      |
|                                       | Shower Room/WC<br>Shower cubicle with wall mounted shower. Pedestal wash hand basin. Low level<br>WC. Radiator. Fully tiled walls. Frosted double glazed window.                                                                                                                                                                                                                                                                                                                                             |
|                                       | Outside<br>There are lawned gardens, which to the rear are secluded and nicely landscaped<br>with planted borders, areas of patio and a lockable shed.                                                                                                                                                                                                                                                                                                                                                       |
|                                       | Parking<br>A driveway provides off street parking.                                                                                                                                                                                                                                                                                                                                                                                                                                                           |
|                                       | Garage<br>17'48 x 7'90 (5.18m x 2.13m)<br>Up and over door. Electric power and light. Door to garden.                                                                                                                                                                                                                                                                                                                                                                                                        |
|                                       | Council Tax Band = C                                                                                                                                                                                                                                                                                                                                                                                                                                                                                         |
|                                       | EPC = D                                                                                                                                                                                                                                                                                                                                                                                                                                                                                                      |
|                                       |                                                                                                                                                                                                                                                                                                                                                                                                                                                                                                              |