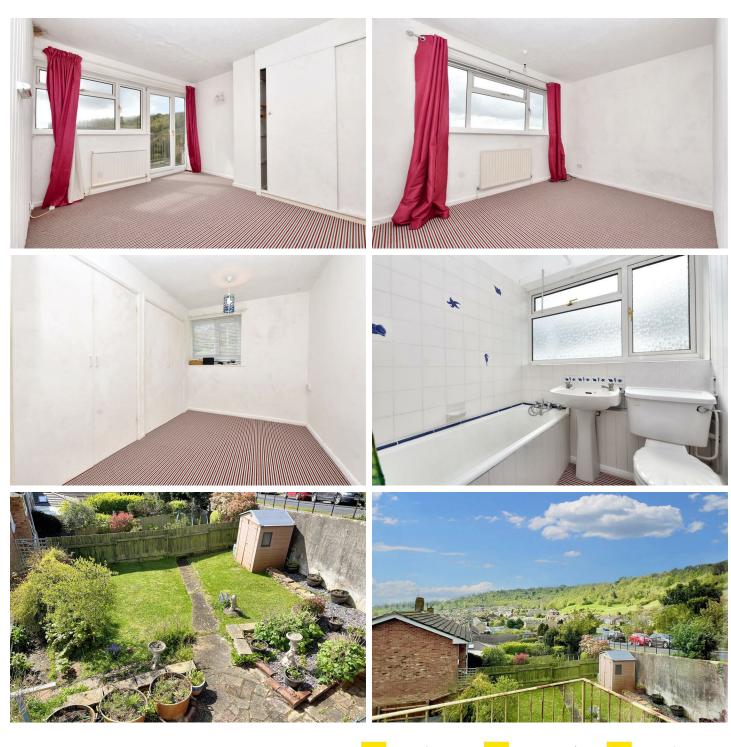

### 23 Hill Road, Eastbourne, BN20 8SL

Wonderful far reaching views towards the South Downs and the sea can be enjoyed from this detached house in Old Town which has three bedrooms, two receptions and a detached single garage. This split level home also boasts a ground floor shower room/wc, kitchen/breakfast room and a garden/dining room. In addition, there is a bathroom/wc, balcony adjoining bedroom 1 and lovely gardens that wrap around the property on all sides. The house is on a bus route whilst nearby schools, Albert shopping parade and access to the downs can all be found in the surrounding area. Eastbourne town centre is approximately two and half miles distant.

## 23 Hill Road, Eastbourne, BN20 8SL

|  | Main Features                                                 | Entrance<br>Frosted double glazed door to-                                                                                                                                                                                                                                                                                                                                                                                                                          | Bedroom 1<br>11'7 x 10'1 (3.53m x 3.07m)                                                                                                                                                                                                                         |
|--|---------------------------------------------------------------|---------------------------------------------------------------------------------------------------------------------------------------------------------------------------------------------------------------------------------------------------------------------------------------------------------------------------------------------------------------------------------------------------------------------------------------------------------------------|------------------------------------------------------------------------------------------------------------------------------------------------------------------------------------------------------------------------------------------------------------------|
|  | Detached Split Level House                                    | Entrance Hallway<br>Radiator. Understairs cupboard. Carpet. Frosted double glazed<br>window.                                                                                                                                                                                                                                                                                                                                                                        | Radiator. Built in wardrobe. Carpet. Double glazed windo<br>aspect and access to-<br>Balcony<br>10'6 x 4'6 (3.20m x 1.37m)<br>With sea and downland views.<br>Bedroom 2<br>11'9 x 8'7 (3.58m x 2.62m)<br>Radiator. Carpet. Double glazed window to side aspect w |
|  | 3 Bedrooms                                                    |                                                                                                                                                                                                                                                                                                                                                                                                                                                                     |                                                                                                                                                                                                                                                                  |
|  | Ground Floor Shower     Room/WC     Study                     | Ground Floor Shower Room/WC<br>Fully tiled shower cubicle with wall mounted shower. Pedestal wash<br>hand basin. Low level WC. Part tiled walls. Tiled flooring. Frosted                                                                                                                                                                                                                                                                                            |                                                                                                                                                                                                                                                                  |
|  | <ul><li>Study</li><li>Sitting Room</li></ul>                  | double glazed window.<br>Study                                                                                                                                                                                                                                                                                                                                                                                                                                      |                                                                                                                                                                                                                                                                  |
|  | Kitchen/Breakfast Room                                        | 9'5 x 4'1 (2.87m x 1.24m)<br>Carpet. Double glazed window to front aspect.                                                                                                                                                                                                                                                                                                                                                                                          | Bathroom/WC<br>Panelled bath with mixer tap and shower attachment. Pe<br>hand basin. Low level WC. Radiator. Carpet. Part tiled wa                                                                                                                               |
|  | <ul> <li>Double Glazed</li> <li>Garden/Dining Room</li> </ul> | Bedroom 3<br>10'2 x 7'4 (3.10m x 2.24m)<br>Carpet. Airing cupboard. Wardrobes. Double glazed window to side                                                                                                                                                                                                                                                                                                                                                         | double glazed window.<br>Outside                                                                                                                                                                                                                                 |
|  | Bathroom/WC                                                   | aspect.                                                                                                                                                                                                                                                                                                                                                                                                                                                             | Mature gardens which are laid to lawn and patio surround<br>with a number of sheds included. The rear facing terrace<br>impressive views can be enjoyed gives access to the sing                                                                                 |
|  | <ul> <li>Mature Gardens</li> </ul>                            | Sitting Room<br>16'10 x 10'8 (5.13m x 3.25m)                                                                                                                                                                                                                                                                                                                                                                                                                        |                                                                                                                                                                                                                                                                  |
|  | CHAIN FREE                                                    | Radiator. Fireplace with surround and mantel above. Carpet. Double<br>glazed windows to rear and side aspects. Double glazed double doors<br>to rear.                                                                                                                                                                                                                                                                                                               | Garage<br>18'34 x 11'46 (5.49m x 3.35m)<br>A single garage has electric light and power and a remote                                                                                                                                                             |
|  |                                                               | Kitchen/Breakfast Room<br>15'2 x 11'6 (4.62m x 3.51m)<br>Range of units comprising of bowl and a half single drainer sink unit<br>and mixer tap with part tiled walls and surrounding work surfaces with<br>cupboards and drawers under. Space for range cooker and refrigerator.<br>Space and plumbing for washing machine and dishwasher. Range of<br>wall mounted units. Extractor. Tiled flooring. Radiator. Double glazed<br>windows to rear and side aspects. | Council Tax Band = C                                                                                                                                                                                                                                             |
|  |                                                               | Double Glazed Garden/Dining Room<br>14'11 x 7'5 (4.55m x 2.26m)<br>Radiator. Wood laminate flooring. Double glazed window to rear aspect<br>with distant sea views. Door to rear.                                                                                                                                                                                                                                                                                   |                                                                                                                                                                                                                                                                  |
|  |                                                               | Stairs from Ground to First Floor Landing:<br>Access to loft (not inspected).                                                                                                                                                                                                                                                                                                                                                                                       |                                                                                                                                                                                                                                                                  |
|  |                                                               |                                                                                                                                                                                                                                                                                                                                                                                                                                                                     |                                                                                                                                                                                                                                                                  |