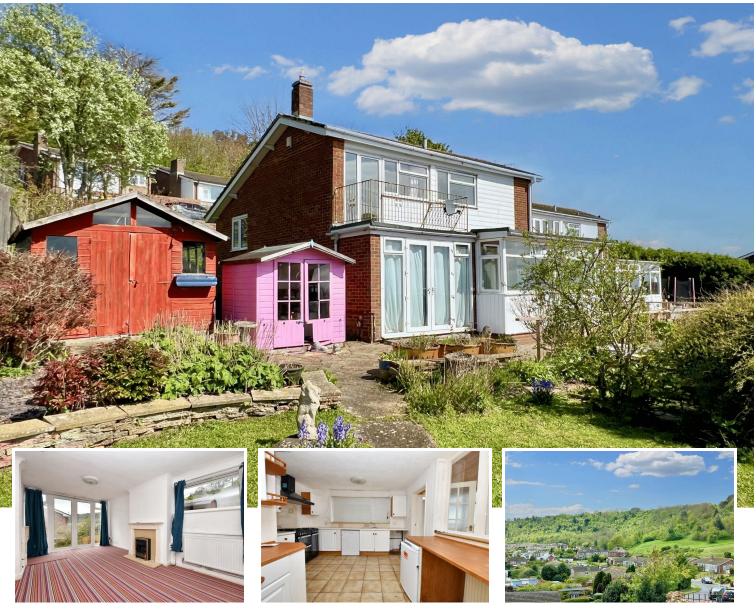

### 23 Hill Road, Eastbourne, BN20 8SL

Wonderful far reaching views towards the South Downs and the sea can be enjoyed from this detached house in Old Town which has three bedrooms, two receptions and a detached single garage. This split level home also boasts a ground floor shower room/wc, kitchen/breakfast room and a garden/dining room. In addition, there is a bathroom/wc, balcony adjoining bedroom 1 and lovely gardens that wrap around the property on all sides. The house is on a bus route whilst nearby schools, Albert shopping parade and access to the downs can all be found in the surrounding area. Eastbourne town centre is approximately two and half miles distant.

## 23 Hill Road, Eastbourne, BN20 8SL

|  | Main Features                                                 | Entrance<br>Frosted double glazed door to-                                                                                                                                                                                                                                                                                                                                                                                                                          | Bedroom 1<br>11'7 x 10'1 (3.53m x 3.07m)                                                                                                                                                                                                                         |
|--|---------------------------------------------------------------|---------------------------------------------------------------------------------------------------------------------------------------------------------------------------------------------------------------------------------------------------------------------------------------------------------------------------------------------------------------------------------------------------------------------------------------------------------------------|------------------------------------------------------------------------------------------------------------------------------------------------------------------------------------------------------------------------------------------------------------------|
|  | Detached Split Level House                                    | Entrance Hallway<br>Radiator. Understairs cupboard. Carpet. Frosted double glazed<br>window.                                                                                                                                                                                                                                                                                                                                                                        | Radiator. Built in wardrobe. Carpet. Double glazed windo<br>aspect and access to-<br>Balcony<br>10'6 x 4'6 (3.20m x 1.37m)<br>With sea and downland views.<br>Bedroom 2<br>11'9 x 8'7 (3.58m x 2.62m)<br>Radiator. Carpet. Double glazed window to side aspect w |
|  | 3 Bedrooms                                                    |                                                                                                                                                                                                                                                                                                                                                                                                                                                                     |                                                                                                                                                                                                                                                                  |
|  | Ground Floor Shower     Room/WC     Study                     | Ground Floor Shower Room/WC<br>Fully tiled shower cubicle with wall mounted shower. Pedestal wash<br>hand basin. Low level WC. Part tiled walls. Tiled flooring. Frosted                                                                                                                                                                                                                                                                                            |                                                                                                                                                                                                                                                                  |
|  | <ul><li>Study</li><li>Sitting Room</li></ul>                  | double glazed window.<br>Study                                                                                                                                                                                                                                                                                                                                                                                                                                      |                                                                                                                                                                                                                                                                  |
|  | Kitchen/Breakfast Room                                        | 9'5 x 4'1 (2.87m x 1.24m)<br>Carpet. Double glazed window to front aspect.                                                                                                                                                                                                                                                                                                                                                                                          | Bathroom/WC<br>Panelled bath with mixer tap and shower attachment. Pe<br>hand basin. Low level WC. Radiator. Carpet. Part tiled wa                                                                                                                               |
|  | <ul> <li>Double Glazed</li> <li>Garden/Dining Room</li> </ul> | Bedroom 3<br>10'2 x 7'4 (3.10m x 2.24m)<br>Carpet. Airing cupboard. Wardrobes. Double glazed window to side                                                                                                                                                                                                                                                                                                                                                         | double glazed window.<br>Outside                                                                                                                                                                                                                                 |
|  | Bathroom/WC                                                   | aspect.                                                                                                                                                                                                                                                                                                                                                                                                                                                             | Mature gardens which are laid to lawn and patio surround<br>with a number of sheds included. The rear facing terrace<br>impressive views can be enjoyed gives access to the sing                                                                                 |
|  | <ul> <li>Mature Gardens</li> </ul>                            | Sitting Room<br>16'10 x 10'8 (5.13m x 3.25m)                                                                                                                                                                                                                                                                                                                                                                                                                        |                                                                                                                                                                                                                                                                  |
|  | CHAIN FREE                                                    | Radiator. Fireplace with surround and mantel above. Carpet. Double<br>glazed windows to rear and side aspects. Double glazed double doors<br>to rear.                                                                                                                                                                                                                                                                                                               | Garage<br>18'34 x 11'46 (5.49m x 3.35m)<br>A single garage has electric light and power and a remote                                                                                                                                                             |
|  |                                                               | Kitchen/Breakfast Room<br>15'2 x 11'6 (4.62m x 3.51m)<br>Range of units comprising of bowl and a half single drainer sink unit<br>and mixer tap with part tiled walls and surrounding work surfaces with<br>cupboards and drawers under. Space for range cooker and refrigerator.<br>Space and plumbing for washing machine and dishwasher. Range of<br>wall mounted units. Extractor. Tiled flooring. Radiator. Double glazed<br>windows to rear and side aspects. | Council Tax Band = C                                                                                                                                                                                                                                             |
|  |                                                               | Double Glazed Garden/Dining Room<br>14'11 x 7'5 (4.55m x 2.26m)<br>Radiator. Wood laminate flooring. Double glazed window to rear aspect<br>with distant sea views. Door to rear.                                                                                                                                                                                                                                                                                   |                                                                                                                                                                                                                                                                  |
|  |                                                               | Stairs from Ground to First Floor Landing:<br>Access to loft (not inspected).                                                                                                                                                                                                                                                                                                                                                                                       |                                                                                                                                                                                                                                                                  |
|  |                                                               |                                                                                                                                                                                                                                                                                                                                                                                                                                                                     |                                                                                                                                                                                                                                                                  |