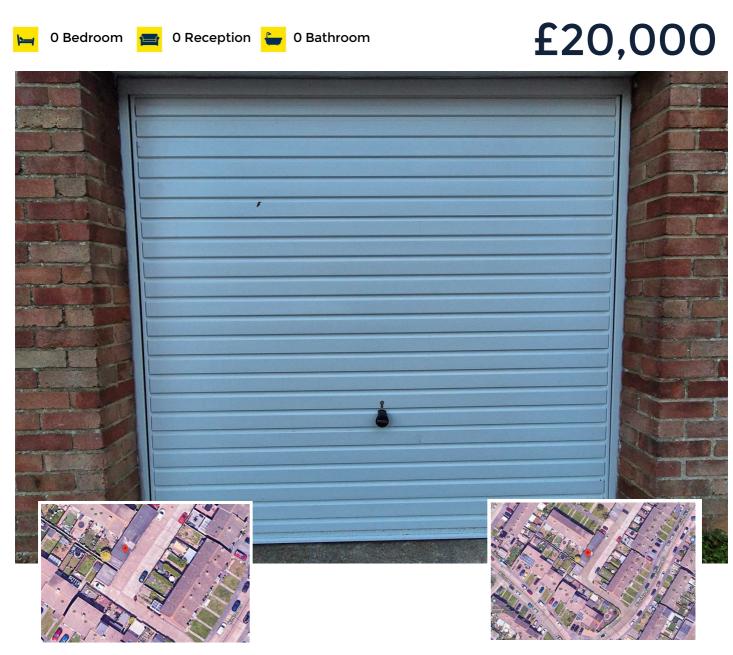

## Garage, Winkney Road, BN22 9LN

A single garage in a block, just off Winkney Road, Hampden Park.

Freehold

## Garage, Winkney Road, BN22 9LN

## £20,000

**Main Features** 

Garage 16'4" x 8'2" (5 x 2.5)