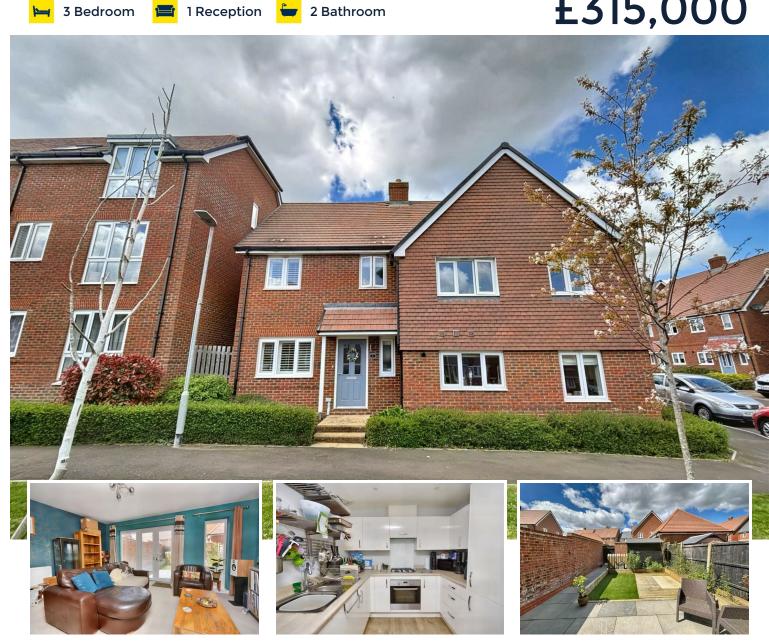

1 Meadowsweet Lane, Pevensey, BN24 5GB

£315,000

Freehold

🛌 3 Bedroom 1 Reception

-2 Bathroom

TOWN PROPERTY 🔮 www.town-property.com 🖂 info@town-property.com 📞 01323 412200

We have tried to make sure that these particulars are accurate but, to a large extent, we have to rely on what the seller tells us about the property. Once you find the property you want to buy, you will need to carry out more investigations into the property than it is practical or reasonable for an estate agent to do when preparing sales particulars. For example, we have not carried out any kind of survey of the property to look for structural defects and would advise any homebuyer to obtain a surveyor's report before exchanging contracts. If you do not have your own surveyor, we would be pleased to recommend one. We have not checked whether any equipment in the property (such as central heating) is in working order and would advise homebuyers to check this. You should also instruct a solicitor to investigate all legal matters relating to the property (e.g. title, planning permission, etc) as these are specialist matters in which estate agents are not qualified. Your solicitor will also agree with the seller what items (e.g. carpets, curtains, etc) will be included in the sale.

## 1 Meadowsweet Lane, Pevensey, BN24 5GB

\*\*\*GUIDE PRICE £315,000 - £325,000\*\*\*

A well presented three bedroom semi detached house located on this popular development in Stone Cross built by Bellway Homes. Providing well proportioned accommodation the house benefits from a ground floor cloakroom, fitted kitchen/breakfast room with integrated appliances and lounge with French doors opening to the landscaped gardens. The first floor comprises of three bedrooms, the master having an en-suite shower room, and a further family bathroom. The landscaped rear garden is laid to artificial lawn and patio and leads to the car port with its three tandem parking spaces. An internal inspection comes highly recommended.