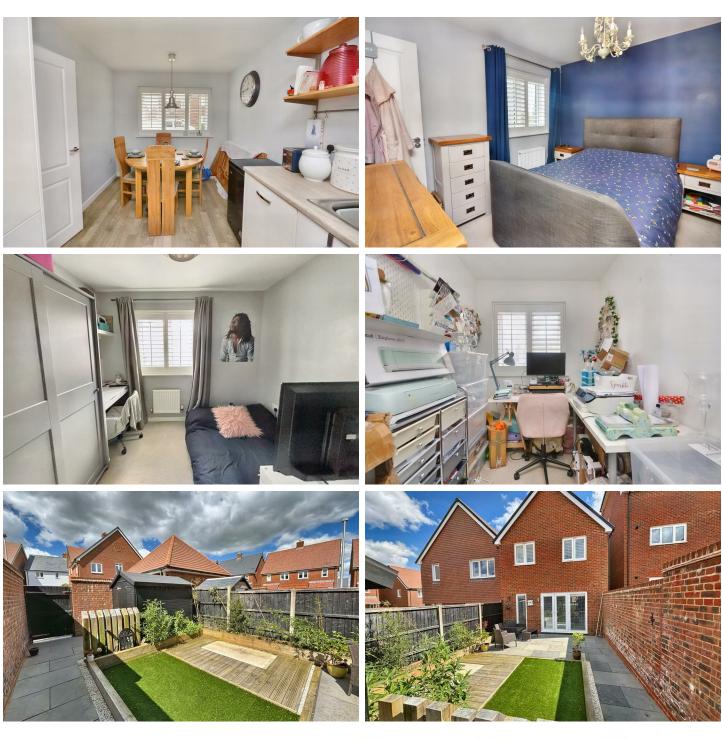

## 1 Meadowsweet Lane, Pevensey, BN24 5GB

\*\*\*GUIDE PRICE £315,000 - £325,000\*\*\*

A well presented three bedroom semi detached house located on this popular development in Stone Cross built by Bellway Homes. Providing well proportioned accommodation the house benefits from a ground floor cloakroom, fitted kitchen/breakfast room with integrated appliances and lounge with French doors opening to the landscaped gardens. The first floor comprises of three bedrooms, the master having an en-suite shower room, and a further family bathroom. The landscaped rear garden is laid to artificial lawn and patio and leads to the car port with its three tandem parking spaces. An internal inspection comes highly recommended.

### 1 Meadowsweet Lane, Pevensey, BN24 5GB

| Main Features                           | Entrance<br>Stairs to first floor. Understairs cupboard. Door to-                                                                                                                                                                                                                                                                                                                                                                                                                                  |
|-----------------------------------------|----------------------------------------------------------------------------------------------------------------------------------------------------------------------------------------------------------------------------------------------------------------------------------------------------------------------------------------------------------------------------------------------------------------------------------------------------------------------------------------------------|
| <ul> <li>Semi Detached House</li> </ul> | Cloakroom<br>Low level WC with concealed cistern. Wash hand basin with chrome<br>mixer tap. Part tiled walls. Chrome heated towel rail. Frosted double<br>glazed window.                                                                                                                                                                                                                                                                                                                           |
| • 3 Bedrooms                            |                                                                                                                                                                                                                                                                                                                                                                                                                                                                                                    |
| Cloakroom                               |                                                                                                                                                                                                                                                                                                                                                                                                                                                                                                    |
| Kitchen/Breakfast Room                  | Lounge<br>16'0 x 12'6 (4.88m x 3.81m)<br>Radiator. TV point. Double glazed window to rear aspect. Double<br>glazed patio doors to garden.<br>Kitchen/Breakfast Room<br>15'7 x 8'6 (4.75m x 2.59m)<br>Range of white wall and base units. Worktop with inset one and a half<br>bowl sink unit with mixer tap. Built in gas hob and electric oven with<br>glass splashback and extractor cooker hood. Integrated fridge freezer,<br>dishwasher and washing machine. Inset spotlights. Extractor fan. |
| • Lounge                                |                                                                                                                                                                                                                                                                                                                                                                                                                                                                                                    |
| En-Suite Shower Room/WC                 |                                                                                                                                                                                                                                                                                                                                                                                                                                                                                                    |
| Bathroom/WC                             |                                                                                                                                                                                                                                                                                                                                                                                                                                                                                                    |
| • Garden                                |                                                                                                                                                                                                                                                                                                                                                                                                                                                                                                    |
| Car Port with Tandem                    |                                                                                                                                                                                                                                                                                                                                                                                                                                                                                                    |
| Parking for 3 Cars                      | Double glazed window.                                                                                                                                                                                                                                                                                                                                                                                                                                                                              |
|                                         | Stairs from Ground to First Floor Landing:<br>Loft hatch (not inspected).                                                                                                                                                                                                                                                                                                                                                                                                                          |
|                                         | Master Bedroom<br>10'10 x 9'11 (3.30m x 3.02m)<br>Radiator. Airing cupboard housing hot water cylinder. Double glazed<br>window to front aspect. Door to-                                                                                                                                                                                                                                                                                                                                          |
|                                         | En-Suite Shower Room/WC<br>Shower cubicle. Low level WC with concealed cistern. Wash hand basin<br>with chrome mixer tap. Part tiled walls. Chrome heated towel rail.<br>Shaver point. Inset spotlights. Fitted wall unit with mirrored front.<br>Frosted double glazed window.                                                                                                                                                                                                                    |
|                                         | Bedroom 2<br>10'11 x 9'5 (3.33m x 2.87m)<br>Radiator. Double glazed window to rear aspect.                                                                                                                                                                                                                                                                                                                                                                                                         |
|                                         | Bedroom 3<br>10'11 x 6'3 (3.33m x 1.91m)                                                                                                                                                                                                                                                                                                                                                                                                                                                           |

#### Bathroom/WC

White suite comprising of panelled bath with mixer tap and handheld shower attachment. Low level WC with concealed cistern. Wash hand basin with chrome mixer tap. Chrome heated towel rail. Inset spotlights. Shaver point.

#### Outside

The pleasant rear garden is laid to artificial lawn and decking surrounded by sleepers that create flower beds and borders. A patio walkway leads to the wooden shed and gated rear access where there is a car port that provides tandem parking for three vehicles.