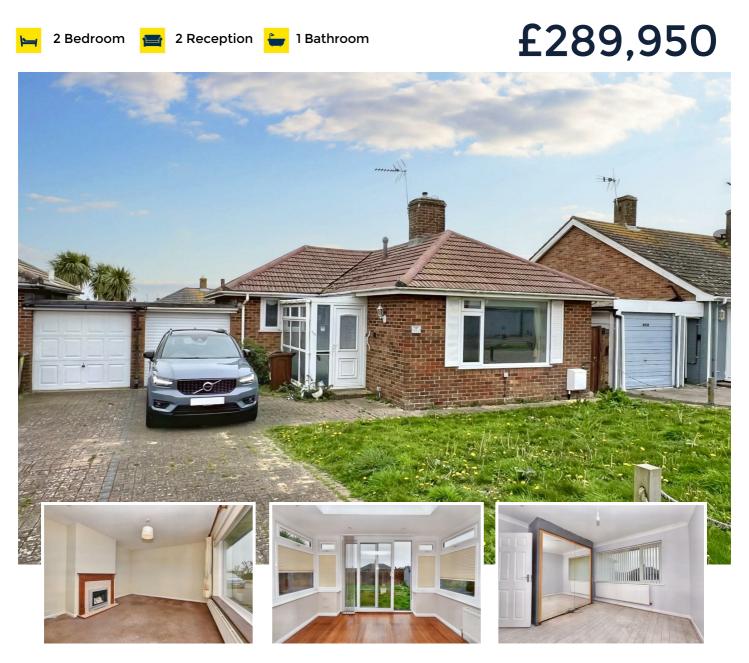

## 110 Priory Road, Eastbourne, BN23 7BL

Being sold CHAIN FREE, this linked detached bungalow on the borders of Springfield Farm in Langney boasts two double bedrooms, a spacious sitting room and a double glazed garden room. Double glazing and gas fired central heating extend throughout and the property also includes a sizeable porch, a fitted kitchen and a shower room/wc. There are lawned gardens to the front and rear of the property and a driveway to the front provides off street parking and leads to the single garage which boasts a remote roller door. Langney shopping centre, the exciting marina development and The Crumbles shopping complex are also easily accessible.

## 110 Priory Road, Eastbourne, BN23 7BL

| Main Features                              | Entrance<br>Frosted double glazed door to-                                                                                                                                                                                                                                                                                                                                                                                                                                                                                                                                                                                                       |
|--------------------------------------------|--------------------------------------------------------------------------------------------------------------------------------------------------------------------------------------------------------------------------------------------------------------------------------------------------------------------------------------------------------------------------------------------------------------------------------------------------------------------------------------------------------------------------------------------------------------------------------------------------------------------------------------------------|
| <ul> <li>Link Detached Bungalow</li> </ul> | Double Glazed Porch<br>Double glazed frosted windows. Double glazed inner door to-                                                                                                                                                                                                                                                                                                                                                                                                                                                                                                                                                               |
| 2 Double Bedrooms                          |                                                                                                                                                                                                                                                                                                                                                                                                                                                                                                                                                                                                                                                  |
| Sitting Room                               | Entrance Hallway<br>Radiator. Access to loft with retractable ladder (not inspected).                                                                                                                                                                                                                                                                                                                                                                                                                                                                                                                                                            |
| • Kitchen                                  | Sitting Room<br>14'10 x 11'9 (4.52m x 3.58m)<br>Radiator. Fireplace with surround, mantel above and inset gas fire. Carpet. Double glazed<br>window to front aspect.<br>Kitchen<br>11'0 x 7'2 (3.35m x 2.18m)<br>Range of units comprising of single drainer sink unit and mixer tap with part tiled walls<br>and surrounding work surfaces with cupboards and drawers under. Space for gas cooker,<br>fridge freezer and refrigerator. Space and plumbing for washing machine. Range of wall<br>mounted units. Extractor. Wall mounted gas boiler. Meter/store cupboard. Radiator.<br>Frosted double glazed window. Double glazed door to side. |
| Double Glazed Garden Room                  |                                                                                                                                                                                                                                                                                                                                                                                                                                                                                                                                                                                                                                                  |
| <ul> <li>Shower Room/WC</li> </ul>         |                                                                                                                                                                                                                                                                                                                                                                                                                                                                                                                                                                                                                                                  |
| Lawned Garden                              |                                                                                                                                                                                                                                                                                                                                                                                                                                                                                                                                                                                                                                                  |
| • Driveway                                 |                                                                                                                                                                                                                                                                                                                                                                                                                                                                                                                                                                                                                                                  |
| • Garage                                   |                                                                                                                                                                                                                                                                                                                                                                                                                                                                                                                                                                                                                                                  |
| • CHAIN FREE                               | <b>Bedroom 1</b><br>11'9 x 9'0 (3.58m x 2.74m)<br>Radiator. Built in wardrobe. Double glazed window to rear aspect.                                                                                                                                                                                                                                                                                                                                                                                                                                                                                                                              |
|                                            | Bedroom 2/Dining Room<br>12'2 x 9'1 (3.71m x 2.77m)<br>Radiator. Sliding double glazed doors to rear.                                                                                                                                                                                                                                                                                                                                                                                                                                                                                                                                            |
|                                            | Double Glazed Garden Room<br>9'3 x 8'10 (2.82m x 2.69m)<br>Wood laminate flooring. Double glazed window to side aspect. Sliding double glazed<br>doors to rear. Lantern roof.                                                                                                                                                                                                                                                                                                                                                                                                                                                                    |
|                                            | Shower Room/WC<br>Oversize walk in shower cubicle with wall mounted shower. Pedestal wash hand basin<br>with mixer tap. Low level WC. Radiator. Part tiled, part panelled walls. Airing cupboard.<br>Frosted double glazed window.                                                                                                                                                                                                                                                                                                                                                                                                               |
|                                            | Outside<br>There are front and rear gardens, laid to lawn and patio.                                                                                                                                                                                                                                                                                                                                                                                                                                                                                                                                                                             |
|                                            | Parking<br>A driveway provides off street parking and leads to the garage.                                                                                                                                                                                                                                                                                                                                                                                                                                                                                                                                                                       |
|                                            | Garage<br>16'64 x 7'96 (4.88m x 2.13m)<br>Remote roller door.                                                                                                                                                                                                                                                                                                                                                                                                                                                                                                                                                                                    |
|                                            | Council Tax Band = C                                                                                                                                                                                                                                                                                                                                                                                                                                                                                                                                                                                                                             |
|                                            | EPC = D                                                                                                                                                                                                                                                                                                                                                                                                                                                                                                                                                                                                                                          |
|                                            |                                                                                                                                                                                                                                                                                                                                                                                                                                                                                                                                                                                                                                                  |