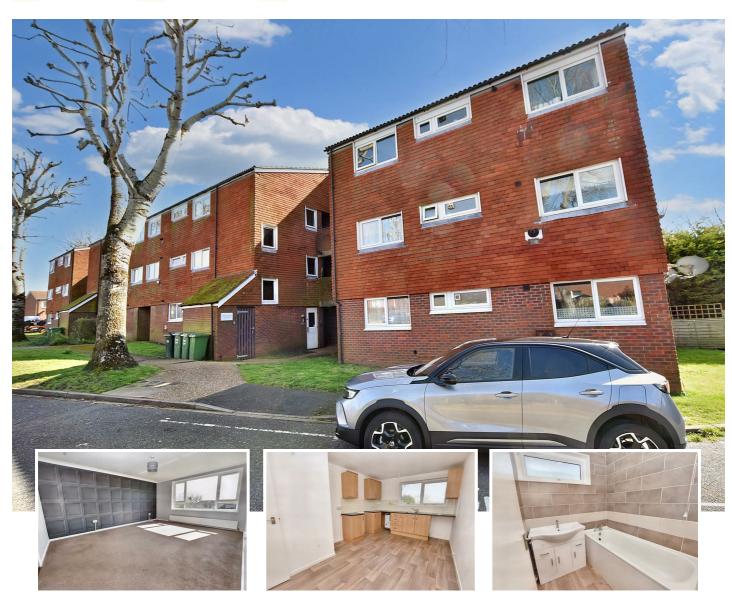

## 42 Byland Close, Eastbourne, BN22 OUE

#### \*\*\*OFFERS OVER £165,000\*\*\*

An extremely spacious and well presented two bedroom second (top) floor flat situated in the Hampden Park area of Eastbourne within easy reach of local amenities. Accommodation comprises of entrance hall, large storeroom, spacious kitchen/breakfast room, two double bedrooms, modern bathroom and separate cloakroom. Other benefits includes gas central heating and double glazing. Viewing considered essential to appreciate the accommodation this flat has to offer.

# £165,000

Leasehold

| Main Features                                | Entrance<br>Communal entrance with security entry phone system. Stairs to second<br>(top) floor double glazed private entrance door to -                                                                                                                                                                                                                                                                                                                                          |
|----------------------------------------------|-----------------------------------------------------------------------------------------------------------------------------------------------------------------------------------------------------------------------------------------------------------------------------------------------------------------------------------------------------------------------------------------------------------------------------------------------------------------------------------|
| • Spacious Top Floor                         |                                                                                                                                                                                                                                                                                                                                                                                                                                                                                   |
| Hampden Park Apartment                       | Hallway<br>Radiator. Entryphone handset. Airing cupboard housing hot water cylinder.                                                                                                                                                                                                                                                                                                                                                                                              |
| 2 Bedrooms                                   |                                                                                                                                                                                                                                                                                                                                                                                                                                                                                   |
| <ul> <li>Second (Top) Floor</li> </ul>       | Store Room<br>7'0 x 4'9 (2.13m x 1.45m)                                                                                                                                                                                                                                                                                                                                                                                                                                           |
| Lounge                                       | Lounge<br>15'10 x 12'3 (4.83m x 3.73m)<br>Radiator. Double glazed window to rear aspect.<br>Fitted Kitchen/Breakfast Room<br>14'3 x 9'3 (4.34m x 2.82m)<br>Range of fitted wall and base units. Worktop with inset one & a half bowl<br>single drainer sink unit and mixer tap. Plumbing and space for washing<br>machine. Space for cooker and fridge/freezer. Wall mounted gas boiler.<br>Area for table & chairs. Radiator. Double glazed window to front aspect.<br>Bedroom 1 |
| Fitted Kitchen/Breakfast                     |                                                                                                                                                                                                                                                                                                                                                                                                                                                                                   |
| Room                                         |                                                                                                                                                                                                                                                                                                                                                                                                                                                                                   |
| Modern Bathroom                              |                                                                                                                                                                                                                                                                                                                                                                                                                                                                                   |
| <ul> <li>Separate Cloakroom</li> </ul>       |                                                                                                                                                                                                                                                                                                                                                                                                                                                                                   |
| <ul> <li>Double Glazing &amp; Gas</li> </ul> |                                                                                                                                                                                                                                                                                                                                                                                                                                                                                   |
| Central Heating                              |                                                                                                                                                                                                                                                                                                                                                                                                                                                                                   |
| • Store Room                                 | 13'0 x 9'2 (3.96m x 2.79m)<br>Radiator. Double glazed window to front aspect.                                                                                                                                                                                                                                                                                                                                                                                                     |
|                                              | Bedroom 2<br>12'0 x 8'9 (3.66m x 2.67m)                                                                                                                                                                                                                                                                                                                                                                                                                                           |
|                                              | Radiator. Double glazed window to rear aspect.                                                                                                                                                                                                                                                                                                                                                                                                                                    |
|                                              | Bathroom                                                                                                                                                                                                                                                                                                                                                                                                                                                                          |
|                                              | Suite comprising panelled bath with chrome mixer tap. Wash hand bash<br>set in vanity unit with cupboards & drawers under. Fully tiled walls. Double<br>glazed window to front aspect.                                                                                                                                                                                                                                                                                            |
|                                              | Separate Cloakroom<br>Low level WC. Part tiled walls. Double glazed window to front aspect.                                                                                                                                                                                                                                                                                                                                                                                       |
|                                              | EPC = C                                                                                                                                                                                                                                                                                                                                                                                                                                                                           |
|                                              | Council Tax Band = A                                                                                                                                                                                                                                                                                                                                                                                                                                                              |
|                                              |                                                                                                                                                                                                                                                                                                                                                                                                                                                                                   |
|                                              |                                                                                                                                                                                                                                                                                                                                                                                                                                                                                   |
|                                              | F THE FOLLOWING DETAILS. WE HAVE NOT INSPECTED THE LEASE NOR SEEN                                                                                                                                                                                                                                                                                                                                                                                                                 |