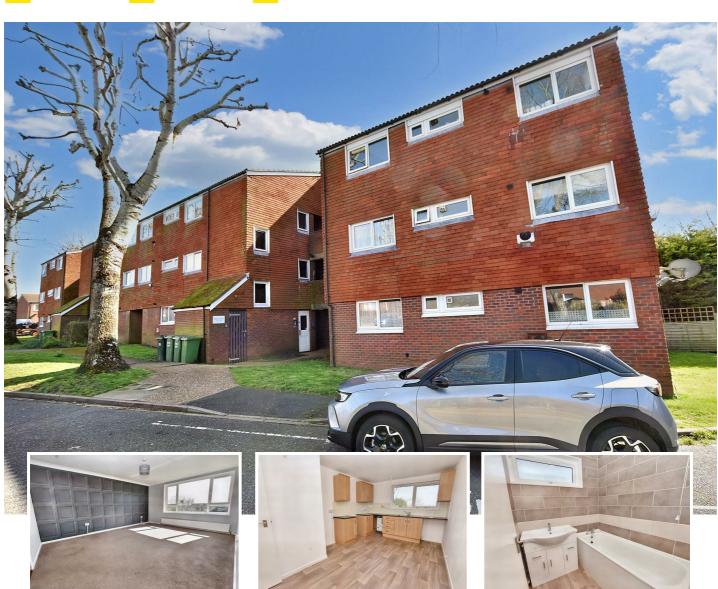

## 42 Byland Close, Eastbourne, BN22 OUE

An extremely spacious and well presented two bedroom second (top) floor flat situated in the Hampden Park area of Eastbourne within easy reach of local amenities. Accommodation comprises of entrance hall, large storeroom, spacious kitchen/breakfast room, two double bedrooms, modern bathroom and separate cloakroom. Other benefits includes gas central heating and double glazing. Viewing considered essential to appreciate the accommodation this flat has to offer.

## 42 Byland Close, Eastbourne, BN22 OUE

## £169,950

Leasehold

| Main Features                                | Entrance<br>Communal entrance with security entry phone system. Stairs to second<br>(top) floor double glazed private entrance door to -                                                                                                                                                                                                                                                                                                                                          |
|----------------------------------------------|-----------------------------------------------------------------------------------------------------------------------------------------------------------------------------------------------------------------------------------------------------------------------------------------------------------------------------------------------------------------------------------------------------------------------------------------------------------------------------------|
| Spacious Top Floor                           |                                                                                                                                                                                                                                                                                                                                                                                                                                                                                   |
| Hampden Park Apartment                       | Hallway<br>Radiator. Entryphone handset. Airing cupboard housing hot water cylinder.                                                                                                                                                                                                                                                                                                                                                                                              |
| 2 Bedrooms                                   |                                                                                                                                                                                                                                                                                                                                                                                                                                                                                   |
| • Second (Top) Floor                         | Store Room<br>7'0 x 4'9 (2.13m x 1.45m)                                                                                                                                                                                                                                                                                                                                                                                                                                           |
| • Lounge                                     | Lounge<br>15'10 x 12'3 (4.83m x 3.73m)<br>Radiator. Double glazed window to rear aspect.<br>Fitted Kitchen/Breakfast Room<br>14'3 x 9'3 (4.34m x 2.82m)<br>Range of fitted wall and base units. Worktop with inset one & a half bowl<br>single drainer sink unit and mixer tap. Plumbing and space for washing<br>machine. Space for cooker and fridge/freezer. Wall mounted gas boiler.<br>Area for table & chairs. Radiator. Double glazed window to front aspect.<br>Bedroom 1 |
| <ul> <li>Fitted Kitchen/Breakfast</li> </ul> |                                                                                                                                                                                                                                                                                                                                                                                                                                                                                   |
| Room                                         |                                                                                                                                                                                                                                                                                                                                                                                                                                                                                   |
| Modern Bathroom                              |                                                                                                                                                                                                                                                                                                                                                                                                                                                                                   |
| Separate Cloakroom                           |                                                                                                                                                                                                                                                                                                                                                                                                                                                                                   |
| • Double Glazing & Gas                       |                                                                                                                                                                                                                                                                                                                                                                                                                                                                                   |
| Central Heating                              |                                                                                                                                                                                                                                                                                                                                                                                                                                                                                   |
| • Store Room                                 | 13'0 x 9'2 (3.96m x 2.79m)<br>Radiator. Double glazed window to front aspect.                                                                                                                                                                                                                                                                                                                                                                                                     |
|                                              | Bedroom 2<br>12'0 x 8'9 (3.66m x 2.67m)                                                                                                                                                                                                                                                                                                                                                                                                                                           |
|                                              | Radiator. Double glazed window to rear aspect.                                                                                                                                                                                                                                                                                                                                                                                                                                    |
|                                              | Bathroom                                                                                                                                                                                                                                                                                                                                                                                                                                                                          |
|                                              | Suite comprising panelled bath with chrome mixer tap. Wash hand bash<br>set in vanity unit with cupboards & drawers under. Fully tiled walls. Double<br>glazed window to front aspect.                                                                                                                                                                                                                                                                                            |
|                                              | Separate Cloakroom<br>Low level WC. Part tiled walls. Double glazed window to front aspect.                                                                                                                                                                                                                                                                                                                                                                                       |
|                                              | EPC = C                                                                                                                                                                                                                                                                                                                                                                                                                                                                           |
|                                              | Council Tax Band = A                                                                                                                                                                                                                                                                                                                                                                                                                                                              |
|                                              |                                                                                                                                                                                                                                                                                                                                                                                                                                                                                   |
|                                              |                                                                                                                                                                                                                                                                                                                                                                                                                                                                                   |
|                                              |                                                                                                                                                                                                                                                                                                                                                                                                                                                                                   |