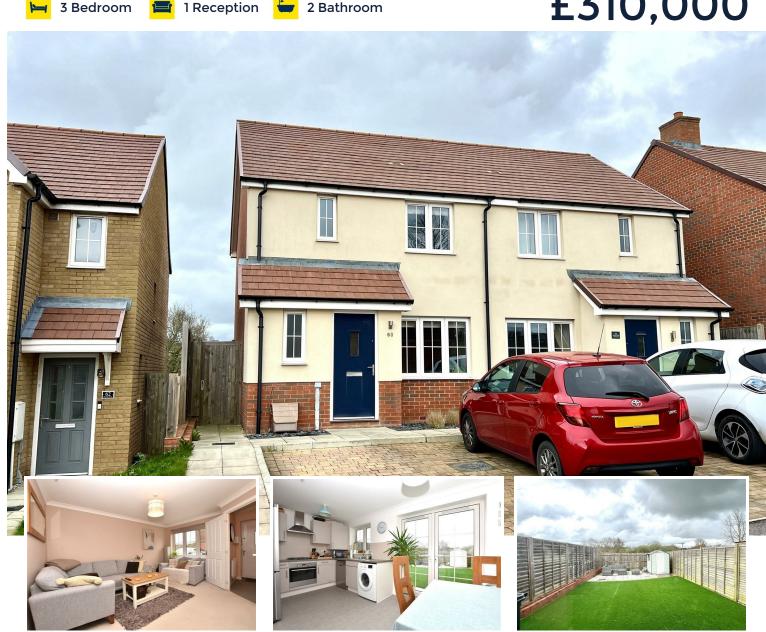

## 60 Mallow Drive, Stone Cross, BN24 5GR

£310,000

TOWN PROPERTY 🔮 www.town-property.com 🖂 info@town-property.com 📞 01323 412200

We have tried to make sure that these particulars are accurate but, to a large extent, we have to rely on what the seller tells us about the property. Once you find the property you want to buy, you will need to carry out more investigations into the property than it is practical or reasonable for an estate agent to do when preparing sales particulars. For example, we have not carried out any kind of survey of the property to look for structural defects and would advise any homebuyer to obtain a surveyor's report before exchanging contracts. If you do not have your own surveyor, we would be pleased to recommend one. We have not checked whether any equipment in the property (such as central heating) is in working order and would advise homebuyers to check this. You should also instruct a solicitor to investigate all legal matters relating to the property (e.g. title, planning permission, etc) as these are specialist matters in which estate agents are not qualified. Your solicitor will also agree with the seller what items (e.g. carpets, curtains, etc) will be included in the sale.

## 60 Mallow Drive, Stone Cross, BN24 5GR

Built in recent years by Persimmon Homes, this three bedroomed semi detached house in Stone Cross is arranged with three bedrooms and features a landscaped rear garden. Presented to a high standard throughout, the property boasts a cloakroom, sitting room and a fitted kitchen/dining with en suite facilities and a family bathroom/wc also included. Two allocated parking spaces are arranged to the front of the house. The Villages of Stone Cross and Westham are close by with schools, the railway station at Westham and the historic Castle in Pevensey also in the surrounding area.

## £310,000

|                                                                                                                                                                                                                                                        | Main Features                                                                                            | Entrance<br>Frosted double glazed door to-                                                                                                                                                                                                                                                                                                                                                                  | Bathroom/WC<br>Panelled bath. Pedestal wash hand basin with mixer tap                             |
|--------------------------------------------------------------------------------------------------------------------------------------------------------------------------------------------------------------------------------------------------------|----------------------------------------------------------------------------------------------------------|-------------------------------------------------------------------------------------------------------------------------------------------------------------------------------------------------------------------------------------------------------------------------------------------------------------------------------------------------------------------------------------------------------------|---------------------------------------------------------------------------------------------------|
| <ul> <li>Semi Detached House</li> <li>3 Bedrooms</li> <li>Cloakroom</li> <li>Sitting Room</li> <li>Kitchen/Dining Room</li> <li>En-Suite Shower Room/WC</li> <li>Bathroom/WC</li> <li>Landscaped Garden</li> <li>2 Allocated Parking Spaces</li> </ul> | <ul> <li>Semi Detached House</li> </ul>                                                                  | Entrance Hallway<br>Radiator. Tiled flooring.                                                                                                                                                                                                                                                                                                                                                               | Radiator. Part tiled walls.<br>Outside<br>There is a secluded landscaped rear garden laid to lawn |
|                                                                                                                                                                                                                                                        | 3 Bedrooms                                                                                               |                                                                                                                                                                                                                                                                                                                                                                                                             |                                                                                                   |
|                                                                                                                                                                                                                                                        | Cloakroom<br>Low level WC. Pedestal wash hand basin. Tiled flooring. Frosted double<br>glazed window.    | sandstone patio.                                                                                                                                                                                                                                                                                                                                                                                            |                                                                                                   |
|                                                                                                                                                                                                                                                        |                                                                                                          | Parking<br>There are two allocated parking spaces to the front of the                                                                                                                                                                                                                                                                                                                                       |                                                                                                   |
|                                                                                                                                                                                                                                                        | <ul> <li>Kitchen/Dining Room</li> </ul>                                                                  | Sitting Room<br>14'4 x 12'2 (4.37m x 3.71m)<br>Radiator. Carpet. Understairs cupboard. Double glazed window to front<br>aspect.                                                                                                                                                                                                                                                                             | Council Tax Band = D                                                                              |
|                                                                                                                                                                                                                                                        | • En-Suite Shower Room/WC                                                                                |                                                                                                                                                                                                                                                                                                                                                                                                             | EPC = B                                                                                           |
|                                                                                                                                                                                                                                                        | Bathroom/WC                                                                                              | Kitchen/Dining Room                                                                                                                                                                                                                                                                                                                                                                                         |                                                                                                   |
|                                                                                                                                                                                                                                                        | 15'4 x 8'11 (4.67m x 2.72m)<br>Range of units comprising of bowl and a half single drainer sink unit and |                                                                                                                                                                                                                                                                                                                                                                                                             |                                                                                                   |
|                                                                                                                                                                                                                                                        | 2 Allocated Parking Spaces mixe<br>cupb<br>unde<br>Rang<br>Radi                                          | mixer tap with part tiled walls and surrounding work surfaces with<br>cupboards and drawers under. Inset four ring gas hob and electric oven<br>under. Space for fridge freezer. Space and plumbing for washing machine.<br>Range of wall mounted units. Concealed boiler. Wall mounted extractor.<br>Radiator. Tiled flooring. Double glazed window to rear aspect. Double<br>glazed double doors to rear. |                                                                                                   |
|                                                                                                                                                                                                                                                        |                                                                                                          | Stairs from Ground to First Floor Landing:<br>Airing cupboard. Access to loft (not inspected).                                                                                                                                                                                                                                                                                                              |                                                                                                   |
|                                                                                                                                                                                                                                                        |                                                                                                          | Master Bedroom<br>12'0 x 9'6 (3.66m x 2.90m)<br>Radiator. Built in wardrobe. Carpet. Double glazed window to front aspect.                                                                                                                                                                                                                                                                                  |                                                                                                   |
|                                                                                                                                                                                                                                                        |                                                                                                          | En-Suite Shower Room/WC<br>Shower cubicle with wall mounted shower. Pedestal wash hand basin with<br>mixer tap. Low level WC. Radiator. Part tiled walls. Frosted double glazed<br>window.                                                                                                                                                                                                                  |                                                                                                   |
|                                                                                                                                                                                                                                                        |                                                                                                          | Bedroom 2<br>9'2 x 7'7 (2.79m x 2.31m)<br>Radiator. Carpet. Double glazed window to rear aspect.                                                                                                                                                                                                                                                                                                            |                                                                                                   |
|                                                                                                                                                                                                                                                        |                                                                                                          | Bedroom 3<br>7'7 x 5'10 (2.31m x 1.78m)<br>Radiator. Carpet. Double glazed window to rear aspect.                                                                                                                                                                                                                                                                                                           |                                                                                                   |
|                                                                                                                                                                                                                                                        |                                                                                                          |                                                                                                                                                                                                                                                                                                                                                                                                             |                                                                                                   |