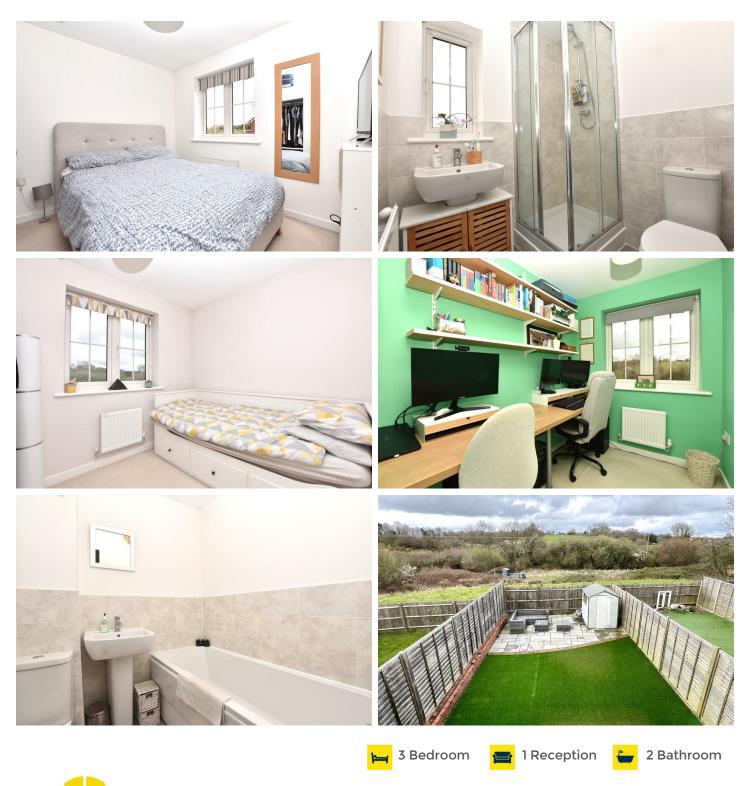

## 60 Mallow Drive, Stone Cross, BN24 5GR

Built in recent years by Persimmon Homes, this three bedroomed semi detached house in Stone Cross is arranged with three bedrooms and features a landscaped rear garden. Presented to a high standard throughout, the property boasts a cloakroom, sitting room and a fitted kitchen/dining with en suite facilities and a family bathroom/wc also included. Two allocated parking spaces are arranged to the front of the house. The Villages of Stone Cross and Westham are close by with schools, the railway station at Westham and the historic Castle in Pevensey also in the surrounding area.

## £310,000

|                                                                                                                                                                                                                                                        | Main Features                                                                                            | Entrance<br>Frosted double glazed door to-                                                                                                                                                                                                                                                                                                                                                                  | Bathroom/WC<br>Panelled bath. Pedestal wash hand basin with mixer tap                             |
|--------------------------------------------------------------------------------------------------------------------------------------------------------------------------------------------------------------------------------------------------------|----------------------------------------------------------------------------------------------------------|-------------------------------------------------------------------------------------------------------------------------------------------------------------------------------------------------------------------------------------------------------------------------------------------------------------------------------------------------------------------------------------------------------------|---------------------------------------------------------------------------------------------------|
| <ul> <li>Semi Detached House</li> <li>3 Bedrooms</li> <li>Cloakroom</li> <li>Sitting Room</li> <li>Kitchen/Dining Room</li> <li>En-Suite Shower Room/WC</li> <li>Bathroom/WC</li> <li>Landscaped Garden</li> <li>2 Allocated Parking Spaces</li> </ul> | <ul> <li>Semi Detached House</li> </ul>                                                                  | Entrance Hallway<br>Radiator. Tiled flooring.                                                                                                                                                                                                                                                                                                                                                               | Radiator. Part tiled walls.<br>Outside<br>There is a secluded landscaped rear garden laid to lawn |
|                                                                                                                                                                                                                                                        | 3 Bedrooms                                                                                               |                                                                                                                                                                                                                                                                                                                                                                                                             |                                                                                                   |
|                                                                                                                                                                                                                                                        | Cloakroom<br>Low level WC. Pedestal wash hand basin. Tiled flooring. Frosted double<br>glazed window.    | sandstone patio.                                                                                                                                                                                                                                                                                                                                                                                            |                                                                                                   |
|                                                                                                                                                                                                                                                        |                                                                                                          | Parking<br>There are two allocated parking spaces to the front of the                                                                                                                                                                                                                                                                                                                                       |                                                                                                   |
|                                                                                                                                                                                                                                                        | <ul> <li>Kitchen/Dining Room</li> </ul>                                                                  | Sitting Room<br>14'4 x 12'2 (4.37m x 3.71m)<br>Radiator. Carpet. Understairs cupboard. Double glazed window to front<br>aspect.                                                                                                                                                                                                                                                                             | Council Tax Band = D                                                                              |
|                                                                                                                                                                                                                                                        | • En-Suite Shower Room/WC                                                                                |                                                                                                                                                                                                                                                                                                                                                                                                             | EPC = B                                                                                           |
|                                                                                                                                                                                                                                                        | Bathroom/WC                                                                                              | Kitchen/Dining Room                                                                                                                                                                                                                                                                                                                                                                                         |                                                                                                   |
|                                                                                                                                                                                                                                                        | 15'4 x 8'11 (4.67m x 2.72m)<br>Range of units comprising of bowl and a half single drainer sink unit and |                                                                                                                                                                                                                                                                                                                                                                                                             |                                                                                                   |
|                                                                                                                                                                                                                                                        | 2 Allocated Parking Spaces mixe<br>cupb<br>unde<br>Rang<br>Radi                                          | mixer tap with part tiled walls and surrounding work surfaces with<br>cupboards and drawers under. Inset four ring gas hob and electric oven<br>under. Space for fridge freezer. Space and plumbing for washing machine.<br>Range of wall mounted units. Concealed boiler. Wall mounted extractor.<br>Radiator. Tiled flooring. Double glazed window to rear aspect. Double<br>glazed double doors to rear. |                                                                                                   |
|                                                                                                                                                                                                                                                        |                                                                                                          | Stairs from Ground to First Floor Landing:<br>Airing cupboard. Access to loft (not inspected).                                                                                                                                                                                                                                                                                                              |                                                                                                   |
|                                                                                                                                                                                                                                                        |                                                                                                          | Master Bedroom<br>12'0 x 9'6 (3.66m x 2.90m)<br>Radiator. Built in wardrobe. Carpet. Double glazed window to front aspect.                                                                                                                                                                                                                                                                                  |                                                                                                   |
|                                                                                                                                                                                                                                                        |                                                                                                          | En-Suite Shower Room/WC<br>Shower cubicle with wall mounted shower. Pedestal wash hand basin with<br>mixer tap. Low level WC. Radiator. Part tiled walls. Frosted double glazed<br>window.                                                                                                                                                                                                                  |                                                                                                   |
|                                                                                                                                                                                                                                                        |                                                                                                          | Bedroom 2<br>9'2 x 7'7 (2.79m x 2.31m)<br>Radiator. Carpet. Double glazed window to rear aspect.                                                                                                                                                                                                                                                                                                            |                                                                                                   |
|                                                                                                                                                                                                                                                        |                                                                                                          | Bedroom 3<br>7'7 x 5'10 (2.31m x 1.78m)<br>Radiator. Carpet. Double glazed window to rear aspect.                                                                                                                                                                                                                                                                                                           |                                                                                                   |
|                                                                                                                                                                                                                                                        |                                                                                                          |                                                                                                                                                                                                                                                                                                                                                                                                             |                                                                                                   |