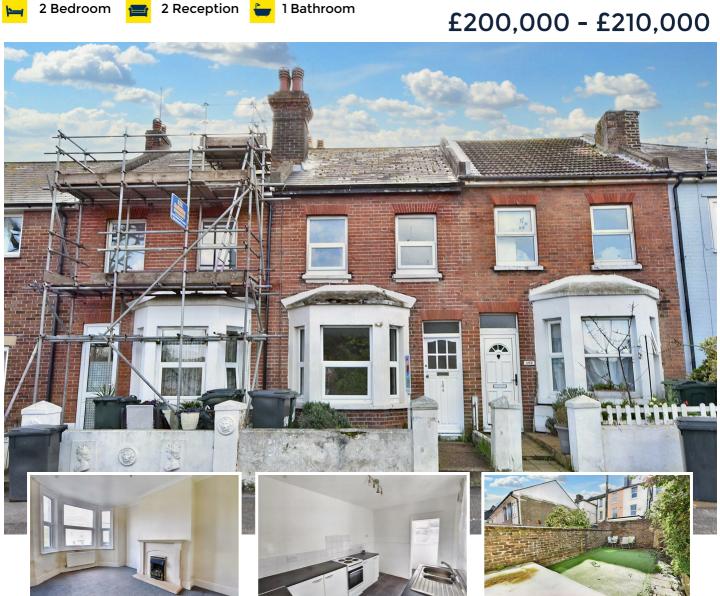

# 104 Langney Road, Eastbourne, BN22 8AQ

\*\*\*GUIDE PRICE £200,000 - £210,000\*\*\*

A spacious two bedroom terraced house in the popular town centre location of Eastbourne, with two separate reception rooms, double glazing throughout and courtyard garden to the rear. This property is considered perfect for first time buyers or an investment opportunity and an internal inspection is highly recommended.

# Lounge

13'0 x 9'5 (3.96m x 2.87m)

2 Double Bedrooms
to front aspect

Radiator. Carpet. Fireplace with inset gas fire. TV point. Double glazed bay window to front aspect.

Lounge

# **Dining Room**

12'10 x 10'6 (3.91m x 3.20m)

Storage cupboards under stairs housing gas/meter. Double glazed window to rear aspect.

Dining Room

Kitchen with Utility Area

Kitchen 11'7 x 7'8 (3.53m x 2.34m)

### Outside

Courtyard garden laid to artificial grass with a southerly aspect and storage to the side.

EPC = C

Council Tax Band = B

www.town-property.com | E. info@town-property.com | T. 01323 412200