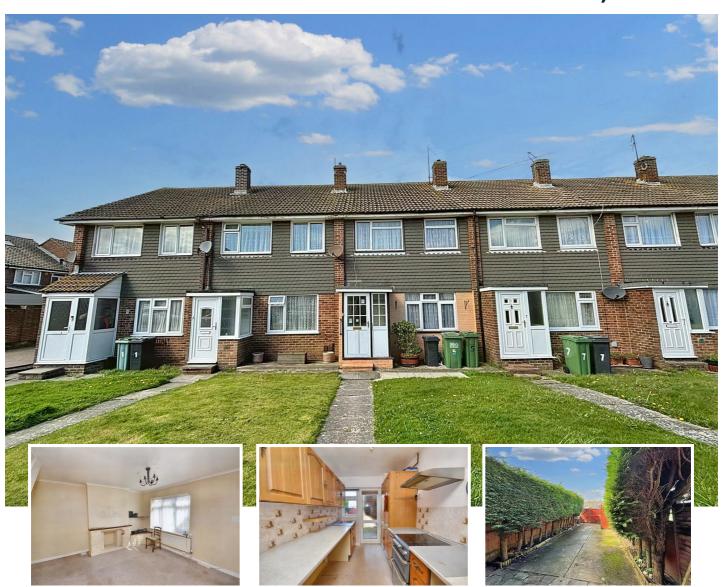

# 5 Winkney Road, Eastbourne, BN22 9LN

A three bedroom terraced house situated in Hampden Park and being offered CHAIN FREE. Though in need of some modernisation the house provides wonderful potential with two reception rooms, three first floor bedrooms and a bathroom. Further benefits include double glazing and gas central heating. Hampden Park Village high street with its shops and mainline railway station are easily accessible.

#### Lounge

Dining Room

14'10 x 13'9 (4.52m x 4.19m)

Kitchen

Radiator. Feature fireplace with stone surround. TV stand. Stairs to first floor.

Double glazed window to front aspect.

Bathroom/WC

#### Kitchen

13'8 x 6'8 (4.17m x 2.03m)

Range of wall and base units. Worktop with inset single drainer sink unit. Cooker point with extractor cooker hood. Plumbing and space for washing machine. Part tiled walls. Double glazed window. Frosted door to garden.

#### Outside

The garden is laid to hardstanding with flower beds on both sides with conifers, a wooden shed and double gates to the rear.