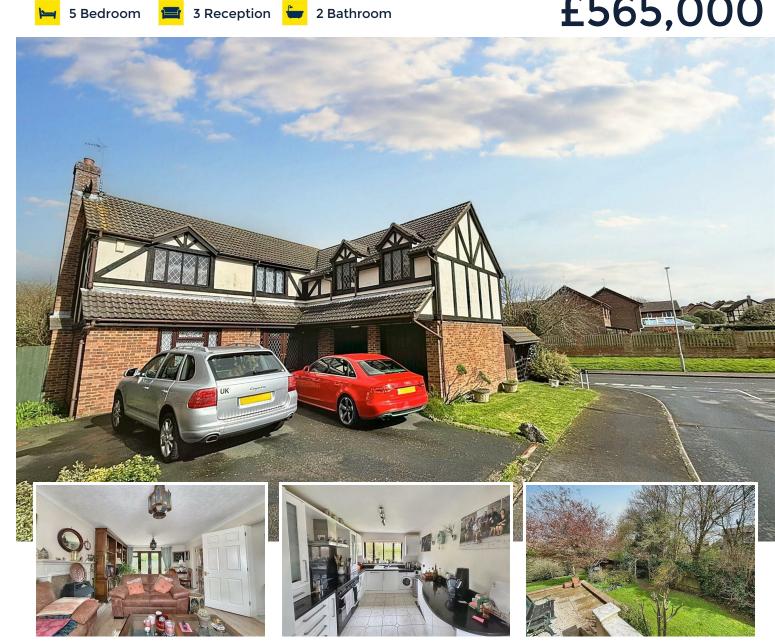

### 2 Coniston Road, Eastbourne, BN23 8HJ

5 Bedroom 3 Reception

-2 Bathroom

Freehold

£565,000

TOWN PROPERTY 🔮 www.town-property.com 🖂 info@town-property.com 📞 01323 412200

We have tried to make sure that these particulars are accurate but, to a large extent, we have to rely on what the seller tells us about the property. Once you find the property you want to buy, you will need to carry out more investigations into the property than it is practical or reasonable for an estate agent to do when preparing sales particulars. For example, we have not carried out any kind of survey of the property to look for structural defects and would advise any homebuyer to obtain a surveyor's report before exchanging contracts. If you do not have your own surveyor, we would be pleased to recommend one. We have not checked whether any equipment in the property (such as central heating) is in working order and would advise homebuyers to check this. You should also instruct a solicitor to investigate all legal matters relating to the property (e.g. title, planning permission, etc) as these are specialist matters in which estate agents are not qualified. Your solicitor will also agree with the seller what items (e.g. carpets, curtains, etc) will be included in the sale.

## 2 Coniston Road, Eastbourne, BN23 8HJ

A five bedroom Tudor influenced detached house with double garage. Formerly the show house for the Pennine Development in Langney, the house provides spacious and well proportioned accommodation throughout, therefore providing versatile living accommodation. Benefits include a double aspect lounge, dining room, ground floor study, wonderful refitted kitchen/dining room with granite worktops and ground floor cloakroom. The first floor comprises of five bedrooms, all with built in wardrobes, and the fantastic master bedroom that has extensive fitted wardrobes leads to a spacious refitted en-suite. There is also a further refitted bathroom. The garden offers a high level of seclusion and is mainly laid to lawn with a good size patio, pond and summerhouse. To the front is a driveway that provides off road parking and access to the double garage with its up and over door. Langney Shopping Centre is within comfortable walking distance and the house is on a bus route. An internal inspection comes highly recommended.

Outside

The gardens are arranged to the side and rear of the property, are mainly laid to lawn and there is a good size patio and mature trees and shrubs. Mature conifers provide a high level of seclusion and there is a pond, gated side access and useful summerhouse to the rear.

To the front there is a driveway for two vehicles and access to the garages.

Double Garage

The double garage has two up and over doors, wall mounted gas boiler, light, power and double glazed door to the garden.