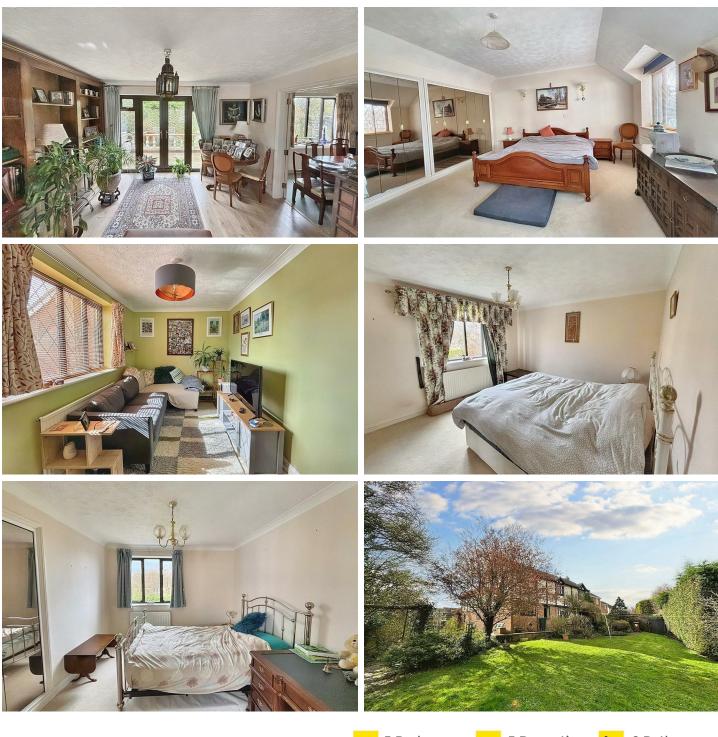

## 2 Coniston Road, Eastbourne, BN23 8HJ

A five bedroom Tudor influenced detached house with double garage. Formerly the show house for the Pennine Development in Langney, the house provides spacious and well proportioned accommodation throughout, therefore providing versatile living accommodation. Benefits include a double aspect lounge, dining room, ground floor study, wonderful refitted kitchen/dining room with granite worktops and ground floor cloakroom. The first floor comprises of five bedrooms, all with built in wardrobes, and the fantastic master bedroom that has extensive fitted wardrobes leads to a spacious refitted en-suite. There is also a further refitted bathroom. The garden offers a high level of seclusion and is mainly laid to lawn with a good size patio, pond and summerhouse. To the front is a driveway that provides off road parking and access to the double garage with its up and over door. Langney Shopping Centre is within comfortable walking distance and the house is on a bus route. An internal inspection comes highly recommended.

### 2 Coniston Road, Eastbourne, BN23 8HJ

N

| Main Features              | Entrance<br>Double glazed door to-                                                                                                                                                                                                                                                                                                                                                                                                           |
|----------------------------|----------------------------------------------------------------------------------------------------------------------------------------------------------------------------------------------------------------------------------------------------------------------------------------------------------------------------------------------------------------------------------------------------------------------------------------------|
| Tudor Style Detached House | Entrance Porch<br>Tiled flooring. Light. Further door to-                                                                                                                                                                                                                                                                                                                                                                                    |
| 5 Bedrooms                 | Entrance Hallway<br>Radiator. Tiled flooring. Coved ceiling. Stairs to first floor. Understairs<br>cupboards. Door to garage.                                                                                                                                                                                                                                                                                                                |
| Cloakroom                  |                                                                                                                                                                                                                                                                                                                                                                                                                                              |
| Kitchen/Breakfast Room     | Cloakroom<br>Low level WC. Wash hand basin with mixer tap. Part tiled walls. Frosted double<br>glazed window.                                                                                                                                                                                                                                                                                                                                |
| Double Aspect Lounge       |                                                                                                                                                                                                                                                                                                                                                                                                                                              |
| Dining Room                | Kitchen/Breakfast Room<br>23'9 x 8'7 (7.24m x 2.62m)<br>Refitted range of white wall and base units. Granite worktop with ceramic<br>single drainer sink unit with mixer tap. Space for range cooker with stainless<br>steel extractor cooker hood and granite splashback. Space for upright fridge<br>freezer. Plumbing and space for washing machine. Tiled flooring. radiator.<br>Windows to side and rear. Double glazed door to garden. |
| Study                      |                                                                                                                                                                                                                                                                                                                                                                                                                                              |
| Spacious En-Suite Shower   |                                                                                                                                                                                                                                                                                                                                                                                                                                              |
| Room/WC & Further          |                                                                                                                                                                                                                                                                                                                                                                                                                                              |
| Bathroom/WC                |                                                                                                                                                                                                                                                                                                                                                                                                                                              |
| Secluded Rear Garden,      | Study<br>10'11 x 6'6 (3.33m x 1.98m)<br>Wood effect flooring. Radiator. Coved ceiling.                                                                                                                                                                                                                                                                                                                                                       |
| Driveway for 2 Vehicles &  |                                                                                                                                                                                                                                                                                                                                                                                                                                              |
| Double Garage              | Dining Room<br>10'8 x 10'0 (3.25m x 3.05m)<br>Radiator. Coved ceiling. Double glazed window to rear aspect. Double doors to<br>lounge.                                                                                                                                                                                                                                                                                                       |
| CHAIN FREE                 |                                                                                                                                                                                                                                                                                                                                                                                                                                              |
|                            | Double Aspect Lounge<br>21'9 x 12'10 (6.63m x 3.91m )<br>Wood effect flooring. Coved ceiling. TV point. Feature fireplace with marble<br>surround and hearth. Double glazed window to front aspect. French doors to<br>the garden.                                                                                                                                                                                                           |
|                            | Stairs from Ground to First Floor L-Shaped Landing<br>Loft hatch (not inspected). Coved ceiling. Built in cupboard with fixed shelving.<br>Double glazed window.                                                                                                                                                                                                                                                                             |
|                            | Bedroom 1<br>14'5 x 14'1 (4.39m x 4.29m)<br>Wall lights. Radiator. Fitted wardrobes with frosted mirror doors. Double glazed<br>windows. Door to-                                                                                                                                                                                                                                                                                            |
|                            |                                                                                                                                                                                                                                                                                                                                                                                                                                              |

#### En-Suite Shower Room/WC Refitted white suite comprising of walk in shower cubicle with rainwater shower head. Low level WC with concealed cistern. Built in cupboards. Granite effect worktop. Vanity unit with bidet. Inset wash hand basin with chrome mixer tap, cupboards below and granite effect worktop. Shaver point. Tiled walls. Chrome heated towel rail. Inset spotlights. Skylight.

Bedroom 2 11'0 x 10'6 (3.35m x 3.20m) Radiator. Built in wardrobes with frosted mirrored doors. Coved ceiling. Double glazed window to rear aspect.

Bedroom 3 10'11 x 9'7 (3.33m x 2.92m) Radiator. Coved ceiling. Built in wardrobe with frosted mirrored doors. Double glazed window to rear aspect.

Bedroom 4 14'11 x 9'8 (4.55m x 2.95m) Radiator. Coved ceiling. Fitted wardrobes with frosted mirrored door. Double glazed window to front aspect.

Bedroom 5 11'7 x 7'6 (3.53m x 2.29m) Radiator. Coved ceiling. Built in wardrobe with mirrored frosted doors. Double glazed window to rear aspect.

Bathroom/WC Refitted white suite comprising of P-Shaped bath with rainwater shower head, shower screen and mixer tap. Vanity unit with inset wash hand basin. Low level WC with concealed cistern. Built in cupboards. Granite effect worktop. Shaver point. Inset spotlights. Extractor fan. Tiled flooring. Part tiled walls. Frosted double glazed window.

Outside

The gardens are arranged to the side and rear of the property, are mainly laid to lawn and there is a good size patio and mature trees and shrubs. Mature conifers provide a high level of seclusion and there is a pond, gated side access and useful summerhouse to the rear.