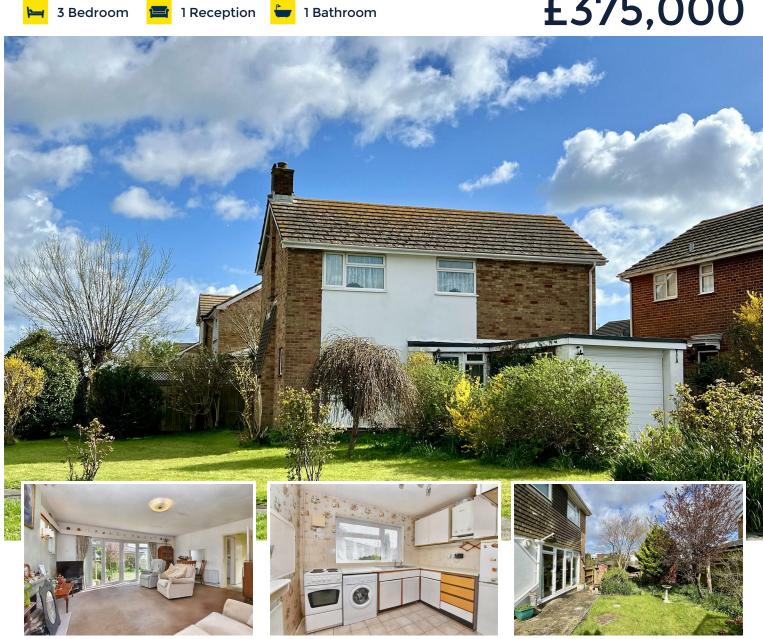

### 8 Seven Sisters Road, Eastbourne, BN22 OQR

Occupying a sizeable corner plot with mature gardens surrounding the house, this three bedroomed detached property in Lower Willingdon is just yards from nearby shops and bus services. Although in need of modernisation and redecoration, the property does benefit from having double glazed windows and has gas fired central heating and radiators throughout. Arranged with a spacious triple aspect sitting/dining room, kitchen and a useful cloakroom, there is a wet room/wc on the first floor. Off street parking is arranged to the front of the property with a driveway that leads to the single garage and scope exists to extend, subject to consents. Willingdon recreation ground, nearby schools and Willingdon Village are also within walking distance. Polegate with its mainline railway station is approximately one mile distant.

### 8 Seven Sisters Road, Eastbourne, BN22 OQR

| Main Features                                                  | Entrance<br>Frosted double glazed door to-                                                                                                                                                                                                                                                                                                                                                                                                                                                                                                                                                         | Outside<br>Mature gardens are arranged on all sides and are well stocked v<br>greenhouse are included to the rear. |
|----------------------------------------------------------------|----------------------------------------------------------------------------------------------------------------------------------------------------------------------------------------------------------------------------------------------------------------------------------------------------------------------------------------------------------------------------------------------------------------------------------------------------------------------------------------------------------------------------------------------------------------------------------------------------|--------------------------------------------------------------------------------------------------------------------|
| <ul> <li>Detached House Occupying<br/>a Corner Plot</li> </ul> | Entrance Porch<br>Window to front. Inner door to lobby.                                                                                                                                                                                                                                                                                                                                                                                                                                                                                                                                            | Parking<br>A driveway provides off street parking.<br>Garage<br>Up and over door.                                  |
| • 3 Bedrooms                                                   | Cloakroom<br>Low level WC. Frosted double glazed window.                                                                                                                                                                                                                                                                                                                                                                                                                                                                                                                                           |                                                                                                                    |
| Entrance Porch & Lobby                                         | Open Sitting/Dining Room       Council Tax Band = D         17'7 x 16'0 (5.36m x 4.88m)       Council Tax Band = D         Radiator. Fireplace with tiled surround and mantel above. Carpet. Double       glazed windows to front, rear and side aspects. Double glazed double doors to rear.         Inner Hallway       Radiator. Two store cupboards. Double glazed door to side.         Kitchen       9'8 x 7'9 (2.95m x 2.36m)         Pange of units comprising of single drainer sink unit with part tiled walls and surrounding work surfaces with cupboards and drawers under. Space for |                                                                                                                    |
| <ul><li>Cloakroom</li><li>Open Sitting/Dining Room</li></ul>   |                                                                                                                                                                                                                                                                                                                                                                                                                                                                                                                                                                                                    |                                                                                                                    |
| • Kitchen                                                      |                                                                                                                                                                                                                                                                                                                                                                                                                                                                                                                                                                                                    |                                                                                                                    |
| Wet Room/WC                                                    |                                                                                                                                                                                                                                                                                                                                                                                                                                                                                                                                                                                                    |                                                                                                                    |
| <ul><li>Mature Gardens</li><li>Driveway &amp; Garage</li></ul> |                                                                                                                                                                                                                                                                                                                                                                                                                                                                                                                                                                                                    |                                                                                                                    |
| CHAIN FREE                                                     | electric cooker and fridge freezer. Space and plumbing for washing machine.<br>Range of wall mounted units. Wall mounted gas boiler. Radiator. Tiled flooring.<br>Double glazed window to rear aspect.                                                                                                                                                                                                                                                                                                                                                                                             |                                                                                                                    |
|                                                                | Stairs from Ground to First Floor Landing:<br>Radiator. Store cupboard. Access to loft (not inspected). Double glazed<br>window to front aspect with Downland Views.                                                                                                                                                                                                                                                                                                                                                                                                                               |                                                                                                                    |
|                                                                | Bedroom 1<br>10'10 x 9'9 (3.30m x 2.97m)<br>Radiator. Built in wardrobe. Carpet. Double glazed windows to rear and side<br>aspects.                                                                                                                                                                                                                                                                                                                                                                                                                                                                |                                                                                                                    |
|                                                                | Bedroom 2<br>10'2 x 8'9 (3.10m x 2.67m)<br>Radiator. Carpet. Double glazed window to rear aspect.                                                                                                                                                                                                                                                                                                                                                                                                                                                                                                  |                                                                                                                    |
|                                                                | Bedroom 3<br>10'1 x 6'9 (3.07m x 2.06m)<br>Radiator. Carpet. Double glazed window to front aspect with Downland views.                                                                                                                                                                                                                                                                                                                                                                                                                                                                             |                                                                                                                    |
|                                                                | Wet Room/WC<br>Wall mounted shower. Pedestal wash hand basin. Low level WC. Radiator.<br>Panelled walls. Frosted double glazed window.                                                                                                                                                                                                                                                                                                                                                                                                                                                             |                                                                                                                    |
|                                                                |                                                                                                                                                                                                                                                                                                                                                                                                                                                                                                                                                                                                    |                                                                                                                    |