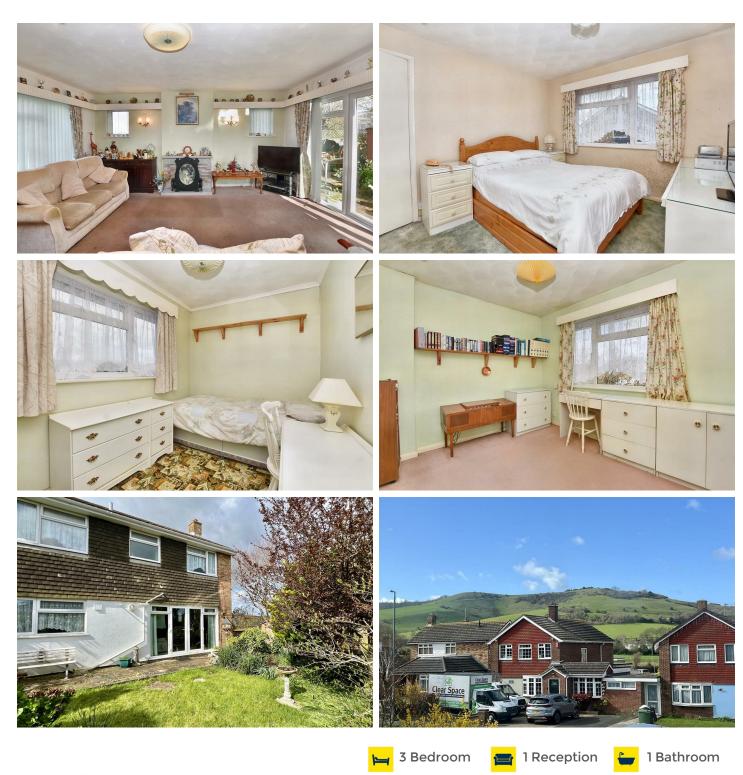

### 8 Seven Sisters Road, Eastbourne, BN22 OQR

Occupying a sizeable corner plot with mature gardens surrounding the house, this three bedroomed detached property in Lower Willingdon is just yards from nearby shops and bus services. Although in need of modernisation and redecoration, the property does benefit from having double glazed windows and has gas fired central heating and radiators throughout. Arranged with a spacious triple aspect sitting/dining room, kitchen and a useful cloakroom, there is a wet room/wc on the first floor. Off street parking is arranged to the front of the property with a driveway that leads to the single garage and scope exists to extend, subject to consents. Willingdon recreation ground, nearby schools and Willingdon Village are also within walking distance. Polegate with its mainline railway station is approximately one mile distant.

### 8 Seven Sisters Road, Eastbourne, BN22 OQR

| Main Features                                                  | Entrance<br>Frosted double glazed door to-                                                                                                                                                                                                                                                                                                                                                                                                                                                                                                                                                         | Outside<br>Mature gardens are arranged on all sides and are well stocked v<br>greenhouse are included to the rear. |
|----------------------------------------------------------------|----------------------------------------------------------------------------------------------------------------------------------------------------------------------------------------------------------------------------------------------------------------------------------------------------------------------------------------------------------------------------------------------------------------------------------------------------------------------------------------------------------------------------------------------------------------------------------------------------|--------------------------------------------------------------------------------------------------------------------|
| <ul> <li>Detached House Occupying<br/>a Corner Plot</li> </ul> | Entrance Porch<br>Window to front. Inner door to lobby.                                                                                                                                                                                                                                                                                                                                                                                                                                                                                                                                            | Parking<br>A driveway provides off street parking.<br>Garage<br>Up and over door.                                  |
| • 3 Bedrooms                                                   | Cloakroom<br>Low level WC. Frosted double glazed window.                                                                                                                                                                                                                                                                                                                                                                                                                                                                                                                                           |                                                                                                                    |
| Entrance Porch & Lobby                                         | Open Sitting/Dining Room       Council Tax Band = D         17'7 x 16'0 (5.36m x 4.88m)       Council Tax Band = D         Radiator. Fireplace with tiled surround and mantel above. Carpet. Double       glazed windows to front, rear and side aspects. Double glazed double doors to rear.         Inner Hallway       Radiator. Two store cupboards. Double glazed door to side.         Kitchen       9'8 x 7'9 (2.95m x 2.36m)         Pange of units comprising of single drainer sink unit with part tiled walls and surrounding work surfaces with cupboards and drawers under. Space for |                                                                                                                    |
| <ul><li>Cloakroom</li><li>Open Sitting/Dining Room</li></ul>   |                                                                                                                                                                                                                                                                                                                                                                                                                                                                                                                                                                                                    |                                                                                                                    |
| • Kitchen                                                      |                                                                                                                                                                                                                                                                                                                                                                                                                                                                                                                                                                                                    |                                                                                                                    |
| Wet Room/WC                                                    |                                                                                                                                                                                                                                                                                                                                                                                                                                                                                                                                                                                                    |                                                                                                                    |
| <ul><li>Mature Gardens</li><li>Driveway &amp; Garage</li></ul> |                                                                                                                                                                                                                                                                                                                                                                                                                                                                                                                                                                                                    |                                                                                                                    |
| CHAIN FREE                                                     | electric cooker and fridge freezer. Space and plumbing for washing machine.<br>Range of wall mounted units. Wall mounted gas boiler. Radiator. Tiled flooring.<br>Double glazed window to rear aspect.                                                                                                                                                                                                                                                                                                                                                                                             |                                                                                                                    |
|                                                                | Stairs from Ground to First Floor Landing:<br>Radiator. Store cupboard. Access to loft (not inspected). Double glazed<br>window to front aspect with Downland Views.                                                                                                                                                                                                                                                                                                                                                                                                                               |                                                                                                                    |
|                                                                | Bedroom 1<br>10'10 x 9'9 (3.30m x 2.97m)<br>Radiator. Built in wardrobe. Carpet. Double glazed windows to rear and side<br>aspects.                                                                                                                                                                                                                                                                                                                                                                                                                                                                |                                                                                                                    |
|                                                                | Bedroom 2<br>10'2 x 8'9 (3.10m x 2.67m)<br>Radiator. Carpet. Double glazed window to rear aspect.                                                                                                                                                                                                                                                                                                                                                                                                                                                                                                  |                                                                                                                    |
|                                                                | Bedroom 3<br>10'1 x 6'9 (3.07m x 2.06m)<br>Radiator. Carpet. Double glazed window to front aspect with Downland views.                                                                                                                                                                                                                                                                                                                                                                                                                                                                             |                                                                                                                    |
|                                                                | Wet Room/WC<br>Wall mounted shower. Pedestal wash hand basin. Low level WC. Radiator.<br>Panelled walls. Frosted double glazed window.                                                                                                                                                                                                                                                                                                                                                                                                                                                             |                                                                                                                    |
|                                                                |                                                                                                                                                                                                                                                                                                                                                                                                                                                                                                                                                                                                    |                                                                                                                    |