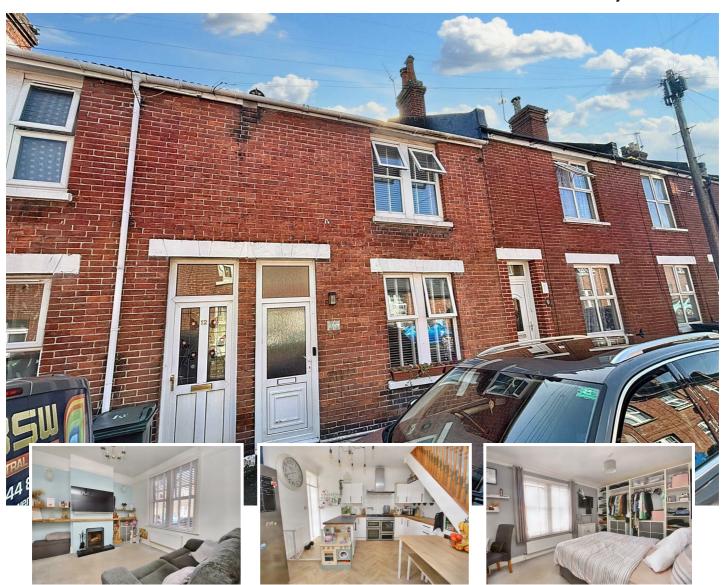

# 10 Hoad Road, Eastbourne, BN22 8DX

An extended and much improved two bedroom terraced house that provides spacious and well proportioned accommodation. Enviably situated in Seaside within yards of local shops and within easy walking distance of the seafront and town centre the house is being sold CHAIN FREE. Benefits include a lounge with open, working fireplace, a refitted kitchen/breakfast room with utility room that has matching units, two double bedrooms and a wonderful refitted bathroom. The rear garden is laid to patio with gated rear access. An internal inspection comes highly recommended.

### Main Features

Terraced House

· 2 Double Bedrooms

Lounge

Refitted Kitchen/Breakfast
Room

Utility Room

Modern Bathroom/WC

Patio Garden

### Lounge

11'8 x 10'3 (3.56m x 3.12m)

Radiator. Picture rail. Open fireplace with tiled hearth and wooden mantel. Wall light. Double glazed window to front aspect.

## Refitted Kitchen/Breakfast Room

15'1 x 12'7 (4.60m x 3.84m)

Range of white wall and base units. Pot filler tap. Solid wood worktop. Space for range cooker. Extractor cooker hood. Space for American style fridge freezer. Part tiled walls. Radiator. Double glazed French doors to garden. Further door to-

### Modern Bathroom/WC

Refitted white suite comprising of panelled bath with mixer tap, shower over with rainwater shower head and shower screen. Low level WC. Vanity unit with inset wash hand basin, black taps and cupboard below. Marble effect tiled walls. Heated towel rail. Frosted double glazed window.