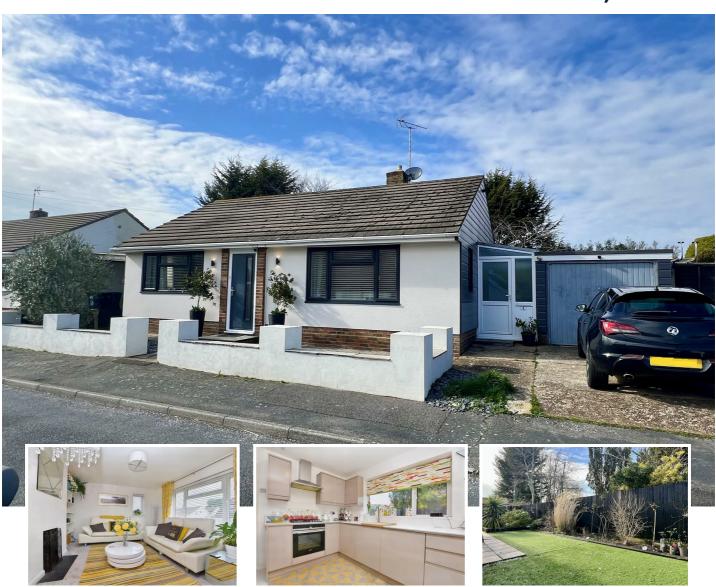

## 2 Willow Drive, Polegate, BN26 5DN

Having been refurbished to a good standard throughout, this attractive detached bungalow in Polegate has two double bedrooms and features a double aspect sitting room. Thew property boasts a modern kitchen/breakfast room and a stylish bathroom/wc with a useful lean to dining area, secluded rear garden laid to artificial grass and has ample parking with a driveway to the side leading to the single garage. Polegate high street shops and mainline railway station are within close walking distance and local schools and the Cuckoo trial are also easily accessible.

## 2 Willow Drive, Polegate, BN26 5DN

£375,000

**Main Features** 

**Entrance** 

Frosted composite double glazed door to-

· Detached Bungalow

**Entrance Vestibule** 

**Entrance Hallway** 

• 2 Double Bedrooms

Ceramic tiled flooring. Inner door to-

• Double Aspect Sitting Room

Radiator. Wood laminate flooring. Access to loft housing gas boiler (not inspected).

· Kitchen/Breakfast Room

**Double Aspect Sitting Room** 

14'5 x 12'10 (4.39m x 3.91m)

· Lean To/Dining Area

Radiator. Recessed fireplace with hearth. Carpet. Double glazed window to front aspect.

· Stylish Bathroom/WC

Kitchen/Breakfast Room

10'1 x 9'5 (3.07m x 2.87m)

· Landscaped Gardens

Range of units comprising of bowl and a half sink bowl and surrounding work surfaces with cupboards and drawers under. Inset four ring gas hob and electric oven under. Integrated dishwasher and fridge freezer. Range of wall mounted unit. Extractor. Radiator.

Wood laminate flooring. Double glazed window to rear aspect.

Driveway

Garage

Lean To/Dining Area

15'10 x 4'6 (4.83m x 1.37m)

Carpet. Double glazed door to rear.

Bedroom 1

13'1 x 9'5 (3.99m x 2.87m)

Radiator. Carpet. Double glazed windows to front and side aspects.

Bedroom 2

11'4 x 9'5 (3.45m x 2.87m)

Radiator. Carpet. Double glazed window to rear aspect.

Bathroom/WC

Panelled bath with mixer tap, shower screen and wall mounted shower. Pedestal wash hand basin with mixer tap set in vanity unit. Low level WC. Radiator. Fully tiled walls. Wood laminate flooring. Frosted double glazed window.

Outside

There is a secluded rear garden laid to artificial grass and having planted borders.

**Parking** 

A driveway provides invaluable off street parking.

Garage

Up and over door. Electric power and light. Space and plumbing for washing machine and tumble dryer.