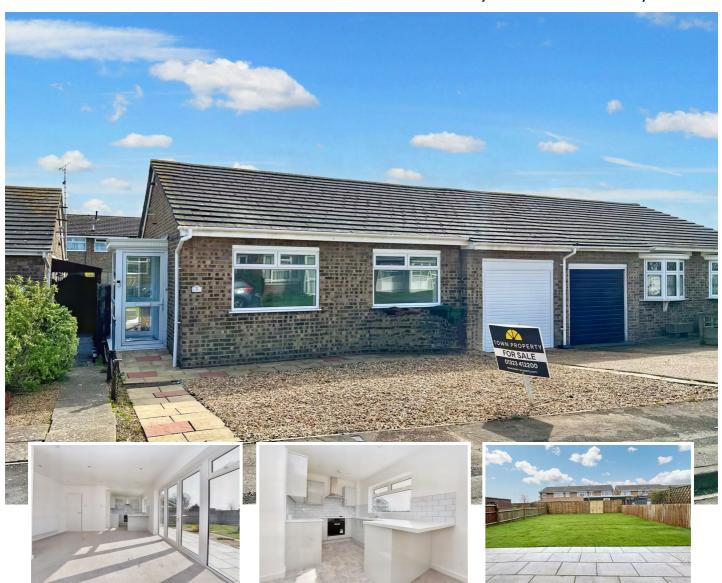

# 5 Lapwing Close, Eastbourne, BN23 7RX

\*\*\*GUIDE PRICE £320,000 - £340,000\*\*\*

Refurbished to a high standard throughout, this most impressive semi detached bungalow on the Birds Estate has two double bedrooms and features an impressive sitting/dining room that opens onto landscaped rear gardens which enjoy a pleasant South Westerly aspect. This room adjoins a well appointed open plan kitchen/breakfast room and a stylish shower room/wc has also been added. New carpets extend throughout and the bungalow also boasts a new boiler and some replacement double glazing. Being sold CHAIN FREE, Langney shopping centre is within close walking distance.

# 5 Lapwing Close, Eastbourne, BN23 7RX