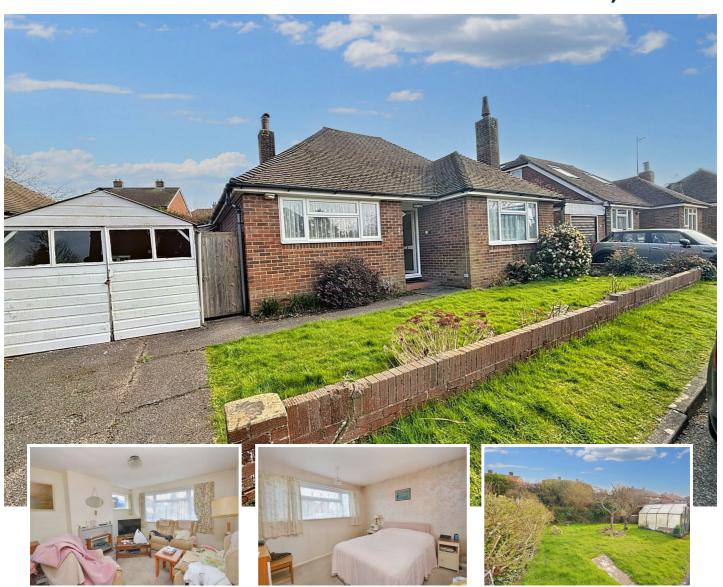

## 2 Clement Lane, Polegate, BN26 5DR

Being sold CHAIN FREE this two bedroom detached bungalow is enviably situated in this cul-de-sac setting within half a mile of Polegate high street and its mainline railway station. Though in need of much improvement the bungalow offers wonderful potential with a garage to the side and secluded lawned rear gardens. The bungalow benefits from a double aspect lounge, kitchen/breakfast room, two bedrooms and shower room with WC. An internal inspection comes highly recommended.

## · Detached Bungalow

- · 2 Bedrooms
- Lounge
- · Kitchen/Dining Room
- · Lean To
- Shower Room/WC
- Lawned Gardens
- Driveway
- Garage
- CHAIN FREE

## **Double Aspect Lounge**

13'7 x 11'10 (4.14m x 3.61m)

Night storage heater. Feature fireplace with tiled surround and hearth. Double glazed windows to front and side aspects.

#### Bedroom 1

11'9 x 11'3 (3.58m x 3.43m)

Night storage heater. Double glazed window to front aspect.

## Bedroom 2

10'4 x 8'10 (3.15m x 2.69m)

Night storage heater. Double glazed window to rear aspect.

### Outside

The rear garden provides a high level of seclusion and is laid to lawn. There are mature trees and shrubs. To the front there are further lawned gardens and a driveway leading to the garage with its up and over door.