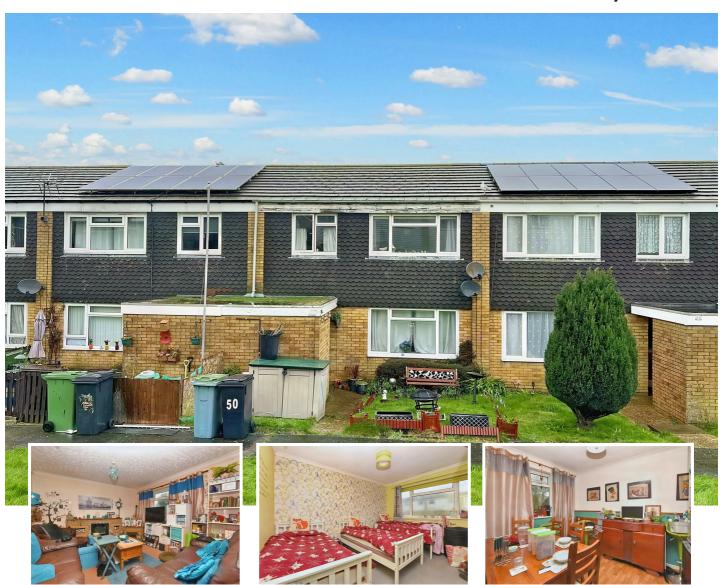

# 50 Linden Close, Eastbourne, BN22 OTS

Being sold CHAIN FREE, this spacious terraced house in Hampden Park has three spacious bedrooms and a generous sitting room. In addition, there is a kitchen/dining room and aground floor cloakroom with a bathroom/wc located upstairs. The house is notable for its ample storage and has front and rear gardens. Modernisation and redecoration is required throughout. Local schools, nearby shops and the mainline railway station in the Village High street can all be found within walking distance.

#### Terraced House

Sitting Room

Radiator. York stone fireplace with mantel above. Carpet. Double glazed window to front aspect.

Kitchen Area

#### Kitchen Area

CHAIN FREE

Range of units comprising of single drainer sink unit and mixer tap with part tiled walls and surrounding work surfaces with cupboards and drawers under. Inset four ring electric hob and eye level double oven. Space and plumbing for washing machine. Space for refrigerator. Wood laminate flooring. Double glazed window to rear aspect.

#### Bedroom 1

Radiator. Carpet. Double glazed window to front aspect.

#### Bedroom 2

Radiator. Built in wardrobe. Carpet. Double glazed window to rear aspect.

#### Outside

There are front and rear lawned gardens.

EPC = C

Council Tax Band = B