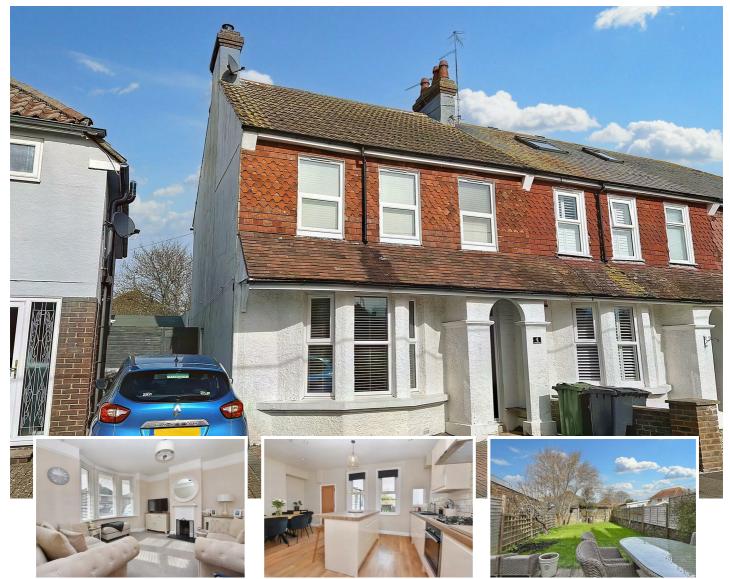

## 4 Victoria Road, Polegate, BN26 6DB

## \*\*\*GUIDE PRICE £340,000 - £360,000\*\*\*

Just yards from Polegate's bustling High street shops and the mainline railway station, this attractive Period house is end terraced and arranged with three bedrooms and invaluable off street parking. Presented to a high standard throughout, the bay fronted sitting room features an ornate open fireplace and the impressive modern kitchen/dining room includes integrated appliances and a central breakfast bar. In addition, the stylish bathroom/wc further compliments the house with further benefits including a useful utility room and a secluded rear garden which is laid to lawn, patio and decking. Local schools and the Cuckoo trail can be found nearby whilst Hailsham and Eastbourne are also easily accessible.

## 4 Victoria Road, Polegate, BN26 6DB

Guide Price £340,000 - £360,000

| Main Features                                          | Entrance<br>Covered entrance with frosted composite double glazed door to-                                                                                                                                                                                                                                                                                                                                                                                                                                                                                                                                                                                                                                                                                          |
|--------------------------------------------------------|---------------------------------------------------------------------------------------------------------------------------------------------------------------------------------------------------------------------------------------------------------------------------------------------------------------------------------------------------------------------------------------------------------------------------------------------------------------------------------------------------------------------------------------------------------------------------------------------------------------------------------------------------------------------------------------------------------------------------------------------------------------------|
| <ul> <li>Period End Terraced</li> <li>House</li> </ul> | Entrance Hallway<br>Radiator. Understairs cupboard. Carpet. Double glazed window to front aspect.<br>Sitting Room<br>13'1 x 11'6 (3.99m x 3.51m)<br>Radiator. Ornate open fireplace with mantel above. Carpet. Picture rail. Double glazed<br>window to front aspect.<br>Kitchen/Dining Room<br>18'6 x 11'10 (5.64m x 3.61m)<br>Range of units comprising of single drainer sink unit and mixer tap with part tiled walls<br>and surrounding work surfaces with cupboards and drawers under. Inset four ring gas hob<br>and electric oven under with integrated refrigerator and dishwasher. Range of wall<br>mounted units. Extractor. Central peninsular with breakfast bar. Radiator. Wood laminate<br>flooring. Double glazed windows to rear and side aspects. |
| • 3 Bedrooms                                           |                                                                                                                                                                                                                                                                                                                                                                                                                                                                                                                                                                                                                                                                                                                                                                     |
| <ul> <li>Sitting Room</li> </ul>                       |                                                                                                                                                                                                                                                                                                                                                                                                                                                                                                                                                                                                                                                                                                                                                                     |
| <ul> <li>Kitchen/Dining Room</li> </ul>                |                                                                                                                                                                                                                                                                                                                                                                                                                                                                                                                                                                                                                                                                                                                                                                     |
| <ul> <li>Utility Room</li> </ul>                       |                                                                                                                                                                                                                                                                                                                                                                                                                                                                                                                                                                                                                                                                                                                                                                     |
| <ul> <li>Bathroom/WC</li> </ul>                        |                                                                                                                                                                                                                                                                                                                                                                                                                                                                                                                                                                                                                                                                                                                                                                     |
| <ul> <li>Secluded Rear Garden</li> </ul>               | Utility Room<br>9'5 x 6'1 (2.87m x 1.85m)<br>Range of wall mounted units with single drainer sink unit and mixer tap with cupboard<br>under. Space and plumbing for American style fridge freezer, washing machine and<br>tumble dryer. Wall mounted units. Concealed gas boiler. Wood laminate flooring. Double<br>glazed window to side aspect.                                                                                                                                                                                                                                                                                                                                                                                                                   |
| Off Road Parking                                       |                                                                                                                                                                                                                                                                                                                                                                                                                                                                                                                                                                                                                                                                                                                                                                     |
|                                                        | Stairs from Ground to First Floor Landing:<br>Access to loft with ladder (not inspected).                                                                                                                                                                                                                                                                                                                                                                                                                                                                                                                                                                                                                                                                           |
|                                                        | Bedroom 1<br>12'2 x 9'9 (3.71m x 2.97m)<br>Radiator. Built in wardrobe. Carpet. Double glazed window to front aspect.                                                                                                                                                                                                                                                                                                                                                                                                                                                                                                                                                                                                                                               |
|                                                        | Bedroom 2<br>11'5 x 11'0 (3.48m x 3.35m)<br>Radiator. Built in airing cupboard. Carpet. Double glazed window to rear aspect.                                                                                                                                                                                                                                                                                                                                                                                                                                                                                                                                                                                                                                        |
|                                                        | Bedroom 3<br>8'4 x 7'6 (2.54m x 2.29m)<br>Radiator. Open wardrobe. Carpet. Double glazed window to front aspect.                                                                                                                                                                                                                                                                                                                                                                                                                                                                                                                                                                                                                                                    |
|                                                        | Bathroom/WC<br>Panelled bath with mixer tap, shower screen and wall mounted shower. Pedestal wash<br>hand basin with mixer tap set in vanity unit. Low level WC set in vanity unit. Radiator. Part<br>tiled walls. Frosted double glazed window.                                                                                                                                                                                                                                                                                                                                                                                                                                                                                                                    |
|                                                        | Outside<br>There is a mature and secluded rear garden that is laid to lawn, patio and decking.                                                                                                                                                                                                                                                                                                                                                                                                                                                                                                                                                                                                                                                                      |
|                                                        | Parking<br>There is a block paved driveway arranged to the front.                                                                                                                                                                                                                                                                                                                                                                                                                                                                                                                                                                                                                                                                                                   |
|                                                        | EPC = D                                                                                                                                                                                                                                                                                                                                                                                                                                                                                                                                                                                                                                                                                                                                                             |
|                                                        | Council Tax Band = C                                                                                                                                                                                                                                                                                                                                                                                                                                                                                                                                                                                                                                                                                                                                                |
|                                                        |                                                                                                                                                                                                                                                                                                                                                                                                                                                                                                                                                                                                                                                                                                                                                                     |