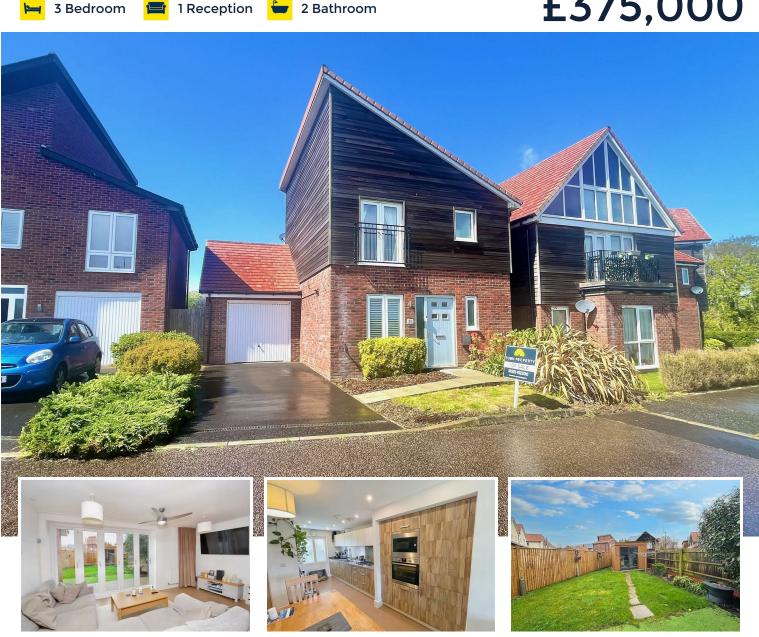

#### 31 Sunflower Lane, Polegate, **BN26 6FD**

£375,000

Freehold

🛏 3 Bedroom 1 Reception

-2 Bathroom

TOWN PROPERTY 🔮 www.town-property.com 🖂 info@town-property.com 📞 01323 412200

We have tried to make sure that these particulars are accurate but, to a large extent, we have to rely on what the seller tells us about the property. Once you find the property you want to buy, you will need to carry out more investigations into the property than it is practical or reasonable for an estate agent to do when preparing sales particulars. For example, we have not carried out any kind of survey of the property to look for structural defects and would advise any homebuyer to obtain a surveyor's report before exchanging contracts. If you do not have your own surveyor, we would be pleased to recommend one. We have not checked whether any equipment in the property (such as central heating) is in working order and would advise homebuyers to check this. You should also instruct a solicitor to investigate all legal matters relating to the property (e.g. title, planning permission, etc) as these are specialist matters in which estate agents are not qualified. Your solicitor will also agree with the seller what items (e.g. carpets, curtains, etc) will be included in the sale.

### 31 Sunflower Lane, Polegate, BN26 6FD

An extremely well presented three bedroom detached house situated on the popular Bluebells Development in Polegate. Being one of the original showhomes on the development, the house benefits from open views to the front towards fields. Providing spacious and well presented proportioned accommodation, the house benefits from a spacious ground floor cloakroom, open plan living accomodations with fully fitted kitchen including integrated appliances and lounge/dining room with tri-fold doors providing access to the rear garden. The first floor comprises of three double bedrooms, the master with an en-suite room and further modern bathroom. To the front of the house, there is off road parking for two cars in front of the garage with its up and over door. The rear garden is mainly laid lawn with an area of patio and a wonderful home office with light, power, heating and sliding access doors. Supermarkets are nearby and Polegate's High Street with its mainline railway station are approximately one and a half miles away. An internal inspection comes highly recommended.

## £375,000