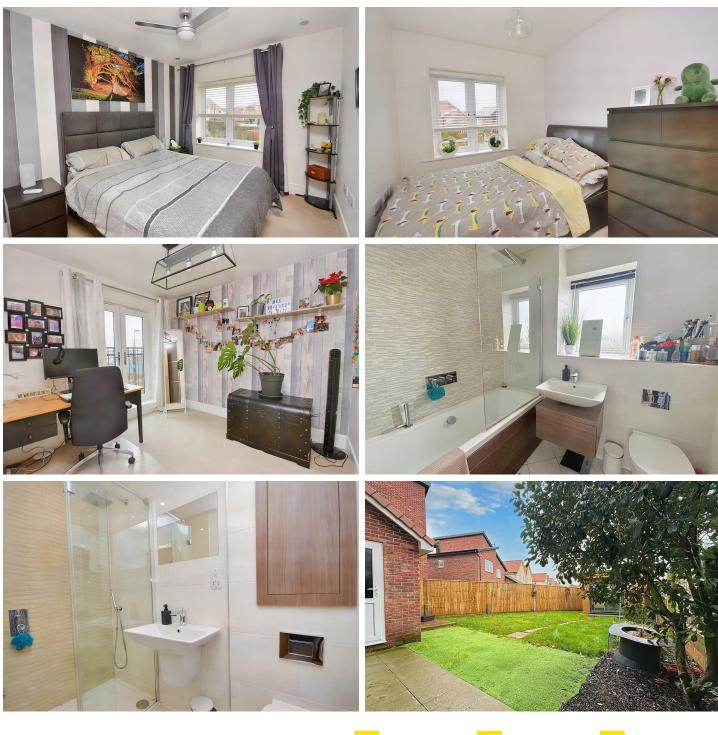

### 31 Sunflower Lane, Polegate, BN26 6FD

An extremely well presented three bedroom detached house situated on the popular Bluebells Development in Polegate. Being one of the original showhomes on the development, the house benefits from open views to the front towards fields. Providing spacious and well presented proportioned accommodation, the house benefits from a spacious ground floor cloakroom, open plan living accomodations with fully fitted kitchen including integrated appliances and lounge/dining room with tri-fold doors providing access to the rear garden. The first floor comprises of three double bedrooms, the master with an en-suite room and further modern bathroom. To the front of the house, there is off road parking for two cars in front of the garage with its up and over door. The rear garden is mainly laid lawn with an area of patio and a wonderful home office with light, power, heating and sliding access doors. Supermarkets are nearby and Polegate's High Street with its mainline railway station are approximately one and a half miles away. An internal inspection comes highly recommended.

### 31 Sunflower Lane, Polegate, BN26 6FD

| Main Features                                                                                                                                                                                                                                                                                                                                                                                                                                                                                                                                                                                                                                                                                                                                                                                                                                                                                                                                                                                                                                                                                                                                                                                                                                                                                                                                                                                                                                                                                                                                                      | Entrance<br>Entrance door to-                                                                                                                                                                                                                                                                                                                                                                                                                                                                                                                                                     | Bedroom 2<br>9'2 x 9'0 (2.79m x 2.74m)                                                                                                                                                                                                                                                                                                                                                                                                                                                                                                                                                                                                                                                                                                                                                                                                                     |
|--------------------------------------------------------------------------------------------------------------------------------------------------------------------------------------------------------------------------------------------------------------------------------------------------------------------------------------------------------------------------------------------------------------------------------------------------------------------------------------------------------------------------------------------------------------------------------------------------------------------------------------------------------------------------------------------------------------------------------------------------------------------------------------------------------------------------------------------------------------------------------------------------------------------------------------------------------------------------------------------------------------------------------------------------------------------------------------------------------------------------------------------------------------------------------------------------------------------------------------------------------------------------------------------------------------------------------------------------------------------------------------------------------------------------------------------------------------------------------------------------------------------------------------------------------------------|-----------------------------------------------------------------------------------------------------------------------------------------------------------------------------------------------------------------------------------------------------------------------------------------------------------------------------------------------------------------------------------------------------------------------------------------------------------------------------------------------------------------------------------------------------------------------------------|------------------------------------------------------------------------------------------------------------------------------------------------------------------------------------------------------------------------------------------------------------------------------------------------------------------------------------------------------------------------------------------------------------------------------------------------------------------------------------------------------------------------------------------------------------------------------------------------------------------------------------------------------------------------------------------------------------------------------------------------------------------------------------------------------------------------------------------------------------|
| Entrance door to-<br>Entrance door to-<br>Entrance door to-<br>Lobby<br>Radiator. Door to-<br>Large Cloakroom<br>Lounge/Dining Room<br>Open Plan Fitted Kitchen<br>En-Suite Shower Room/WC<br>Garden with Home Office<br>Off Road Parking<br>Garage<br>Cloakroom<br>Carden with Home Office<br>Off Road Parking<br>Stairs from Ground to First Floor Landing:<br>Radiator. Loft hatch (not inspected). Airing cupboar<br>coloured glass splashback and extractor cooker ho<br>oven and microwave. Integrated fridge freezer and<br>Radiator. Loft hatch (not inspected). Airing cupboar<br>cylinder. Double glazed window.<br>Bedroom 1<br>9'10 x 8'10 (3.00m x 2.69m)<br>Radiator. Ceiling fan. Inset spotlights. Double glazed<br>spect.<br>Stairs from Ground to First Floor Landing:<br>Radiator. Ceiling fan. Inset spotlights. Double glazed<br>aspect.<br>Stairs from Ground to First Floor Landing:<br>Radiator. Ceiling fan. Inset spotlights. Double glazed<br>aspect.<br>Stairs from Ground to First Floor Landing:<br>Radiator. Ceiling fan. Inset spotlights. Double glazed<br>aspect.<br>Stairs from Cround to First Floor Landing:<br>Radiator. Ceiling fan. Inset spotlights. Double glazed<br>aspect. Double glazed window.<br>Bedroom 1<br>9'10 x 8'10 (3.00m x 2.69m)<br>Radiator. Ceiling fan. Inset spotlights. Double glazed<br>aspect. Door to-<br>En-Suite Shower Room/WC<br>Shower cubicle with rainwater shower head and fu<br>shower. Low level WC with concealed cistern. Was<br>chrome mixer tap. Part tiled walls. Tiled flooring. S | Entrance door to-<br>Lobby<br>Radiator. Door to-<br>Large Cloakroom<br>Low level WC with concealed cistern. Wash hand basin with chrome<br>mixer tap. Radiator. Tiled flooring. Part tiled walls. Inset spotlights.<br>Frosted double glazed window.<br>Lounge/Dining Room<br>20'8 x 16'9 (6.30m x 5.11m)<br>Ceiling fan. Radiator. TV point. Tri-fold doors to garden.<br>Built in utility room with plumbing and space for washing machine.<br>Open Plan Fitted Kitchen<br>11'7 x 6'6 (3.53m x 1.98m)<br>Modern range of fitted wall and base units. Worktops with inset single | 9'2 x 9'0 (2.79m x 2.74m)Radiator. Built in wardrobe. Doors to Juliette balcony with<br>reaching views.Bedroom 3<br>9'2 x 7'3 (2.79m x 2.21m)Radiator. Double glazed window to rear aspect.Modern Bathroom/WCWhite suite comprising of panelled bath with wall mount<br>mixer tap, rainwater shower head and shower screen. Low<br>with concealed cistern. Vanity unit with wash hand basin<br>mixer tap and cupboard below. Part tiled walls. Tiled floc<br>fan. Chrome heated towel rail. Frosted double glazed wirModern Bathroom/WCWhite suite comprising of panelled bath with an area of pat<br>flower beds with trees and shrubs and gated side access<br>feature is the home office with power, light and bi-fold d<br>garage with an up and over door and further parking in frelevel electric<br>asher.Council Tax Band = Dindow to frontEPC = C |
|                                                                                                                                                                                                                                                                                                                                                                                                                                                                                                                                                                                                                                                                                                                                                                                                                                                                                                                                                                                                                                                                                                                                                                                                                                                                                                                                                                                                                                                                                                                                                                    | Stairs from Ground to First Floor Landing:<br>Radiator. Loft hatch (not inspected). Airing cupboard housing hot water<br>cylinder. Double glazed window.<br>Bedroom 1                                                                                                                                                                                                                                                                                                                                                                                                             |                                                                                                                                                                                                                                                                                                                                                                                                                                                                                                                                                                                                                                                                                                                                                                                                                                                            |
|                                                                                                                                                                                                                                                                                                                                                                                                                                                                                                                                                                                                                                                                                                                                                                                                                                                                                                                                                                                                                                                                                                                                                                                                                                                                                                                                                                                                                                                                                                                                                                    | Radiator. Ceiling fan. Inset spotlights. Double glazed window to rear aspect. Door to-                                                                                                                                                                                                                                                                                                                                                                                                                                                                                            |                                                                                                                                                                                                                                                                                                                                                                                                                                                                                                                                                                                                                                                                                                                                                                                                                                                            |